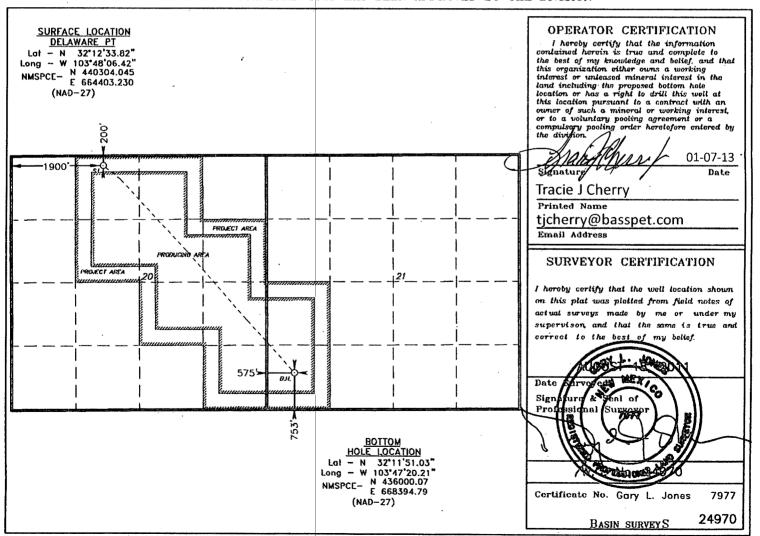

## WELL LOCATION AND ACREAGE DEDICATION PLAT

□ AMENDED REPORT

| API Number    | Pool Code | Pool Name .           |  |  |
|---------------|-----------|-----------------------|--|--|
| 30-015-40296  | 503827    | Poker Lake (Delaware) |  |  |
| Property Code | Prop      | erty Name Well Number |  |  |
| 306402        | POKER     | LAKE UNIT 392H        |  |  |
| OGRID No.     | Oper      | ator Name Elevation   |  |  |
| 260737        | ВОРО      | CO, L.P. 3495'        |  |  |

## Surface Location

| UL or lot No. | Section | Township | Range | Lot Idn | Feet from the | North/South line | Feet from the | East/West line | County |
|---------------|---------|----------|-------|---------|---------------|------------------|---------------|----------------|--------|
| С             | 20      | 24 S     | 31 E  |         | 200           | NORTH            | 1900          | WEST           | EDDY   |

## Bottom Hole Location If Different From Surface

| UL or lot No.   | Section   | Township    | Range       | Lot Idn | Feet from the | North/South line | Feet from the | East/West line | County |
|-----------------|-----------|-------------|-------------|---------|---------------|------------------|---------------|----------------|--------|
| М               | 21        | 24 S        | 31 E        |         | 753           | SOUTH            | 575           | WEST           | EDDY   |
| Dedicated Acres | s Joint o | r Infill Co | nsolidation | Code Or | der No.       |                  |               |                |        |