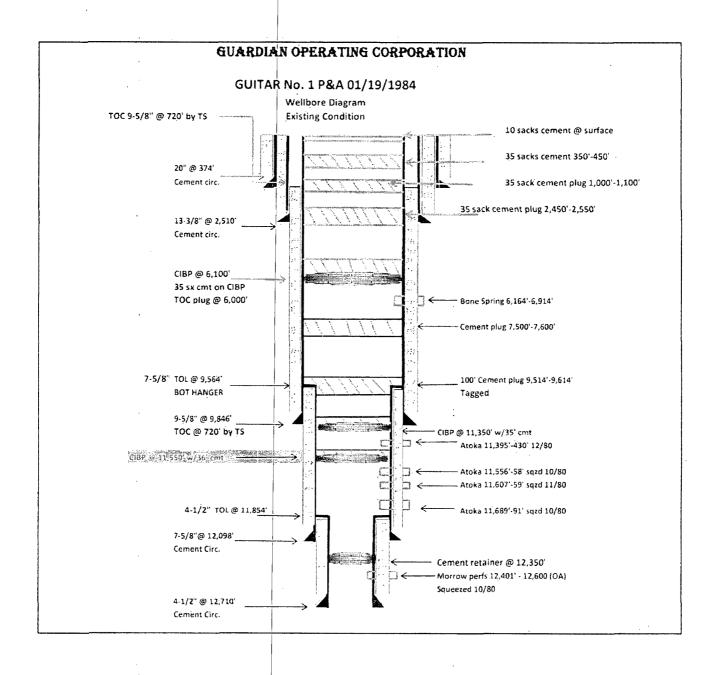

21. Proposed Casing and Cement Program

|        |           |             |                  |               | 3 · · · · · · · · · · · · · · · · · · · |                                                                                     |
|--------|-----------|-------------|------------------|---------------|-----------------------------------------|-------------------------------------------------------------------------------------|
| Type   | Hole Size | Casing Type | Casing Weight/ft | Setting Depth | Sacks of Cement                         | Estimated TOC                                                                       |
| Surf   | 26        | 20          | 94               | 374           | 875                                     |                                                                                     |
| Intl   | 17.5      | 13.375      | 61               | 2510          | 2740                                    | . P. Tara and the last transport of the proper trade and the transport of the Paris |
| Int2   | 12.25     | 9.625       | 4047             | 9846          | 2800                                    | 1                                                                                   |
| Linerl | 8.5       | 7.625       | 39               | 11200         | 450                                     |                                                                                     |
| Prod   | 6.5       | 5.5         | 20               | 11200         | 150                                     |                                                                                     |

Casing/Cement Program: Additional Comments

This is a re-entry of existing P&A'd wellbore. All above casing is already in the ground. Will run 11,000' 20# 5.5" P-110 casing and cmt w/ 150 sx class 'H'.

22. Proposed Blowout Prevention Program