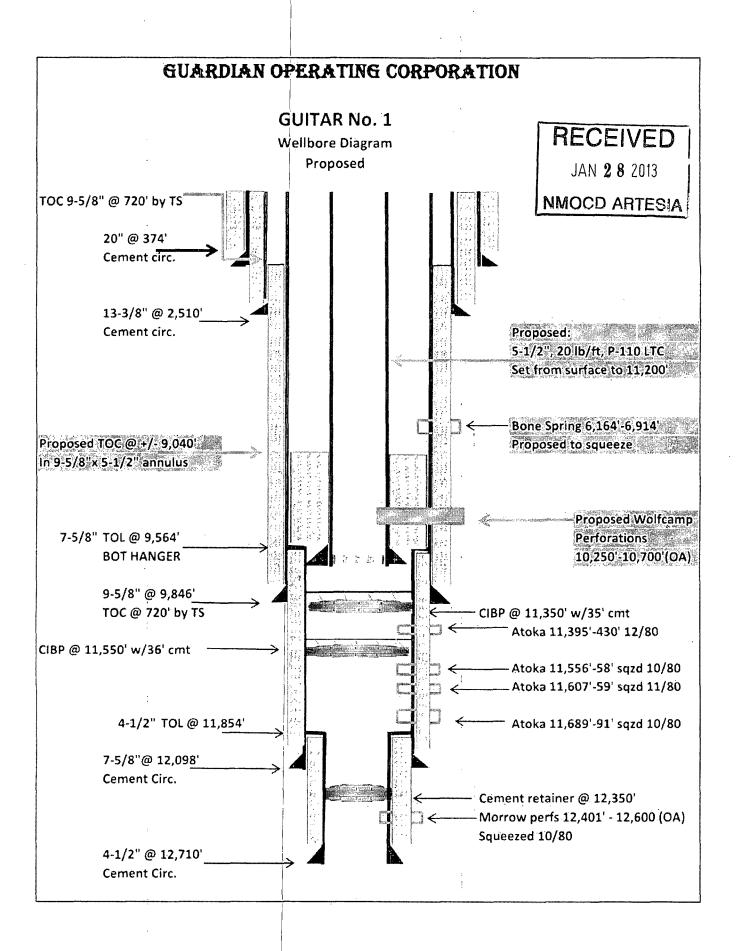

21. Proposed Casing and Cement Program

|        |           |             |                  |               | 3 · · · · · · · · · · · · · · · · · · · |                                                                                     |
|--------|-----------|-------------|------------------|---------------|-----------------------------------------|-------------------------------------------------------------------------------------|
| Type   | Hole Size | Casing Type | Casing Weight/ft | Setting Depth | Sacks of Cement                         | Estimated TOC                                                                       |
| Surf   | 26        | 20          | 94               | 374           | 875                                     |                                                                                     |
| Intl   | 17.5      | 13.375      | 61               | 2510          | 2740                                    | . P. Tara and the last transport of the proper trade and the transport of the Paris |
| Int2   | 12.25     | 9.625       | 4047             | 9846          | 2800                                    | 1                                                                                   |
| Linerl | 8.5       | 7.625       | 39               | 11200         | 450                                     |                                                                                     |
| Prod   | 6.5       | 5.5         | 20               | 11200         | 150                                     |                                                                                     |

Casing/Cement Program: Additional Comments

This is a re-entry of existing P&A'd wellbore. All above casing is already in the ground. Will run 11,000' 20# 5.5" P-110 casing and cmt w/ 150 sx class 'H'.

22. Proposed Blowout Prevention Program