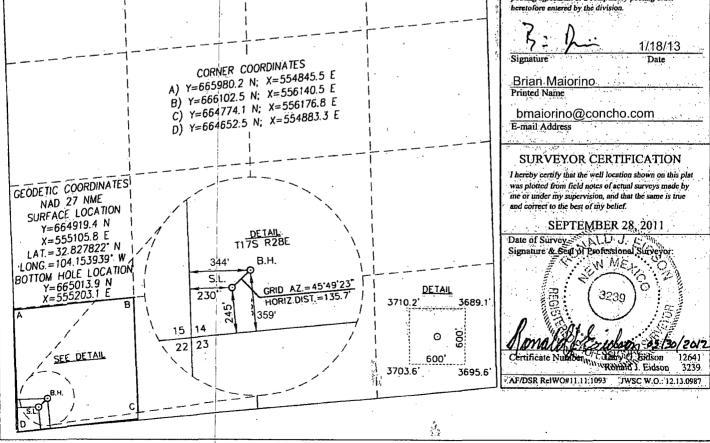

| DISTRICT II<br>B11 S. Finst St., Artesia, NM 88210<br>Phone: (575) 748-1283 Fax: (575) 748-9720<br>DISTRICT III<br>1000 Rio Brazos Road, Aztec, NM 87410<br>Phone: (505) 334-6178 Fax: (505) 334-6170<br>DISTRICT IV<br>1220 S. S. L. Francis Dr., Santa Fe, NM 87505<br>Phone: (505) 476-3460 Fax: (505) 476-3462 |               |          |                     | State of New Mexico<br>gy, Minerals & Natural Resources Department<br>OIL CONSERVATION DIVISIONECEIVED<br>1220 South St. Francis Dr<br>Santa Fe, New Mexico 87505 JAN 2 3 2013<br>NMOCD ARTESIA |               |                  |                                                                                                                                |                                                                                                                                              | Form C-102<br>Revised August 1, 2011<br>t one copy to appropriate<br>District Office                                                                                                                       |  |
|--------------------------------------------------------------------------------------------------------------------------------------------------------------------------------------------------------------------------------------------------------------------------------------------------------------------|---------------|----------|---------------------|-------------------------------------------------------------------------------------------------------------------------------------------------------------------------------------------------|---------------|------------------|--------------------------------------------------------------------------------------------------------------------------------|----------------------------------------------------------------------------------------------------------------------------------------------|------------------------------------------------------------------------------------------------------------------------------------------------------------------------------------------------------------|--|
| A                                                                                                                                                                                                                                                                                                                  |               |          | Pool Code Pool Name |                                                                                                                                                                                                 |               |                  |                                                                                                                                |                                                                                                                                              |                                                                                                                                                                                                            |  |
| 30-015-40459                                                                                                                                                                                                                                                                                                       |               |          | 96210               | 0 Empire;Glorieta-Yeso                                                                                                                                                                          |               |                  |                                                                                                                                |                                                                                                                                              |                                                                                                                                                                                                            |  |
| Property C                                                                                                                                                                                                                                                                                                         | Property Code |          |                     | Property Name Well Number                                                                                                                                                                       |               |                  |                                                                                                                                |                                                                                                                                              |                                                                                                                                                                                                            |  |
| 39326                                                                                                                                                                                                                                                                                                              |               |          |                     | TUMAK FEDERAL                                                                                                                                                                                   |               |                  |                                                                                                                                |                                                                                                                                              | 3                                                                                                                                                                                                          |  |
| OGRID No.                                                                                                                                                                                                                                                                                                          |               |          |                     | Operator Name                                                                                                                                                                                   |               |                  |                                                                                                                                |                                                                                                                                              | Elevation                                                                                                                                                                                                  |  |
| 229137                                                                                                                                                                                                                                                                                                             |               |          |                     | COG OPERATING, LLC                                                                                                                                                                              |               |                  |                                                                                                                                |                                                                                                                                              | 3702'                                                                                                                                                                                                      |  |
| Surface Location                                                                                                                                                                                                                                                                                                   |               |          |                     |                                                                                                                                                                                                 |               |                  |                                                                                                                                |                                                                                                                                              |                                                                                                                                                                                                            |  |
| UL or lot No.                                                                                                                                                                                                                                                                                                      | Section       | Township | Range               | Lot Idn                                                                                                                                                                                         | Feet from the | North/South line | Feet from the                                                                                                                  | East/West line                                                                                                                               | County                                                                                                                                                                                                     |  |
| M                                                                                                                                                                                                                                                                                                                  | 14            | 17-S     | 28-E                |                                                                                                                                                                                                 | 245           | SOUTH            | 230                                                                                                                            | WEST                                                                                                                                         | EDDY                                                                                                                                                                                                       |  |
| Bottom Hole Location If Different From Surface                                                                                                                                                                                                                                                                     |               |          |                     |                                                                                                                                                                                                 |               |                  |                                                                                                                                |                                                                                                                                              |                                                                                                                                                                                                            |  |
| UL or lot No.                                                                                                                                                                                                                                                                                                      | Section       | Township | Range               | Lot Idn                                                                                                                                                                                         | Feet from the | North/South line | Feet from the                                                                                                                  | East/West line                                                                                                                               | County                                                                                                                                                                                                     |  |
| M                                                                                                                                                                                                                                                                                                                  | 14            | 17-S     | 28-E                |                                                                                                                                                                                                 | 359           | SOUTH            | 344                                                                                                                            | WEST                                                                                                                                         | EDDY                                                                                                                                                                                                       |  |
| Dedicated Acres Joint or Infill Consolidation Code Order No.   40 40 0 0 0   NO ALLOWABLE WILL BE ASSIGNED TO THIS COMPLETION UNTIL ALL INTERESTS HAVE BEEN CONSOLIDATED OR A NON-STANDARD UNIT HAS BEEN APPROVED BY THE DIVISION                                                                                  |               |          |                     |                                                                                                                                                                                                 |               |                  |                                                                                                                                |                                                                                                                                              |                                                                                                                                                                                                            |  |
|                                                                                                                                                                                                                                                                                                                    |               |          |                     |                                                                                                                                                                                                 |               |                  | OPER<br>I bereby cer<br>complete to<br>that this org<br>unleased m<br>proposed b<br>well at this<br>of such min<br>pooling agr | ATOR CERT<br>tify that the informati<br>the best of my known<br>anization either owns<br>ineral interest in the la<br>strom hole location of | FICATION<br>on berein is true and<br>edge and belief, and<br>a working interest or<br>ad including the<br>bas a right to drill this<br>contract with an owner<br>st, or to a voluntary<br>ry pooling order |  |