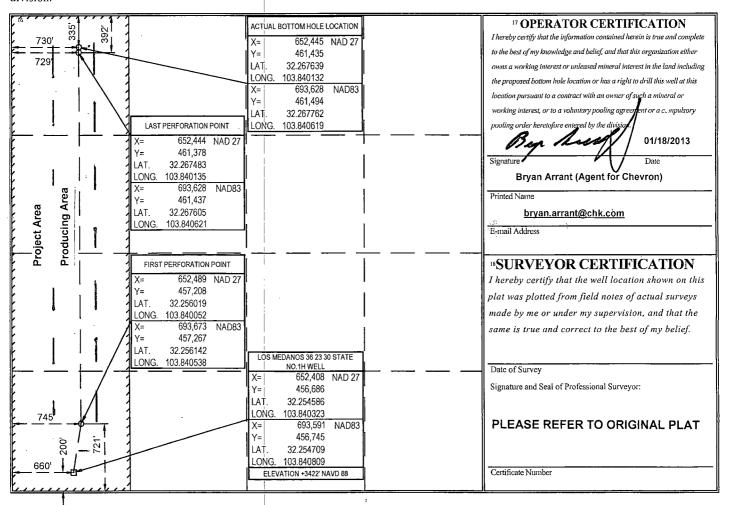

## WELL LOCATION AND ACREAGE DEDICATION PLAT

| <sup>1</sup> API Number<br><b>30-015-40371</b>   |       |                | <sup>2</sup> Pool Code<br><b>97944</b> |                   | WC;025 G-06 S233036D; BONE SPRING |                  |               |                |                        |  |
|--------------------------------------------------|-------|----------------|----------------------------------------|-------------------|-----------------------------------|------------------|---------------|----------------|------------------------|--|
| 4 Property Code<br>310783                        |       |                | <sup>5</sup> Property Name             |                   |                                   |                  |               |                | Well Number            |  |
|                                                  |       |                | LOS MEDANOS 36 23 30 STATE             |                   |                                   |                  |               | 1H             |                        |  |
| <sup>7</sup> OGRID No.                           |       |                |                                        | 8 Operator Name   |                                   |                  |               |                | <sup>9</sup> Elevation |  |
| 4323                                             |       |                |                                        | Chevron USA, Inc. |                                   |                  |               |                | 3422'                  |  |
| <sup>10</sup> Surface Location                   |       |                |                                        |                   |                                   |                  |               |                |                        |  |
| UL or lot no.                                    | Secti | on Township    | Range                                  | Lot Idn           | Feet from the                     | North/South line | Feet from the | East/West line | County                 |  |
| М                                                | 36    | 23S            | 30E                                    |                   | 200'                              | SOUTH            | 660'          | WEST           | EDDY :                 |  |
| " Bottom Hole Location If Different From Surface |       |                |                                        |                   |                                   |                  |               |                |                        |  |
| UL or lot no.                                    | Secti | on Township    | Range                                  | Lot Idn           | Feet from the                     | North/South line | Feet from the | East/West line | County                 |  |
| D                                                | 36    | 23S            | 30E                                    |                   | 335'                              | NORTH            | 730'          | WEST           | EDDY                   |  |
| 12 Dedicated Acres 13 Jo                         |       | oint or Infill | <sup>14</sup> Consolidation Code       | 15 Order No.      |                                   |                  |               |                |                        |  |
| 160                                              | ٠.    |                |                                        |                   |                                   |                  |               |                |                        |  |