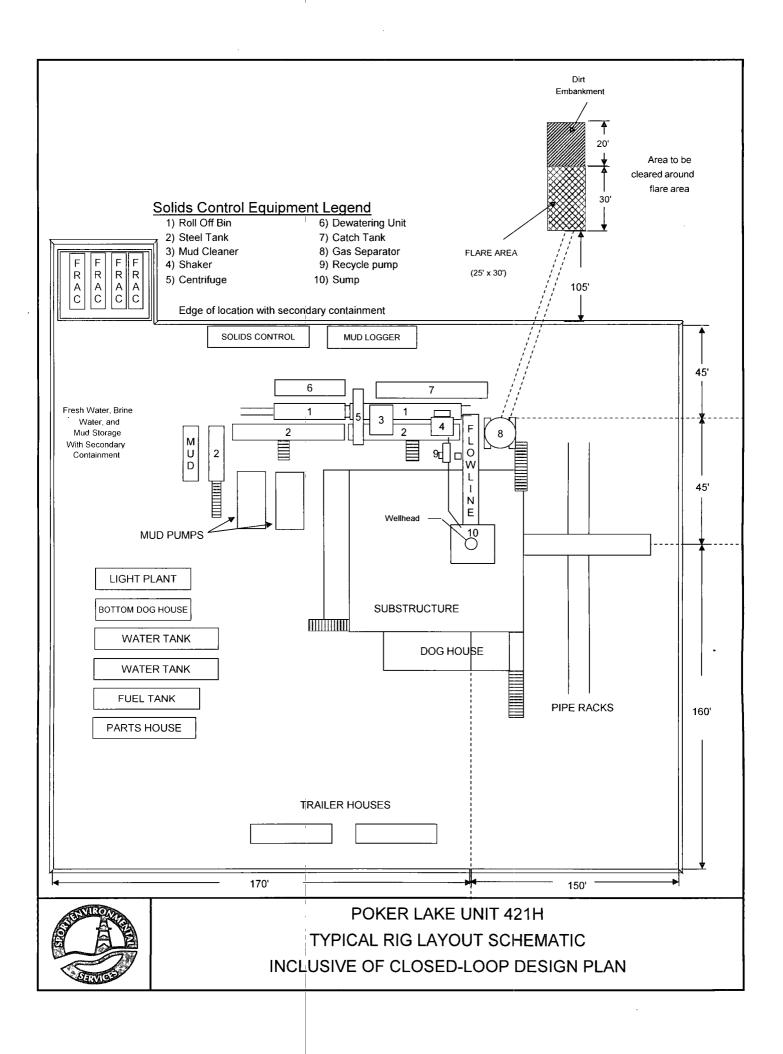

BOPCO, L.P.
Poker Lake Unit #421H
Section 27, T-25-S, R-30-E
Eddy County, NM

API#