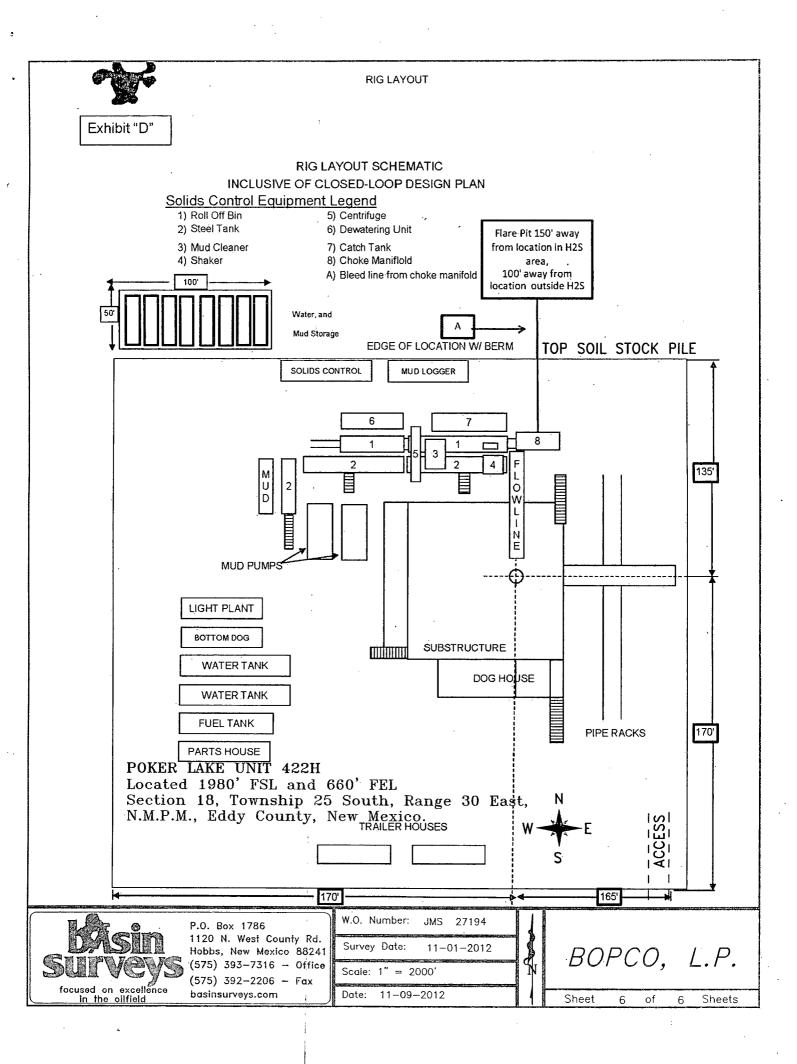

#### G) H2S SAFETY EQUIPMENT

As stated in the BLM Onshore Order 6, for wells located inside the H2S area, H2S equipment will be rigged up after setting surface casing. For the wells located inside the H2S area the flare pit will be located 150' from the location. For wells located outside the H2S area flare pit will be located 100' away from the location. (See page 6 of Survey plat package and diagram 2) There is not any H2S anticipated in the area, although in the event that H2S is encountered, the H2S contingency plan attached will be implemented. (Please refer to diagram 2 for choke manifold and closed loop system layout.) Please refer to H2S location diagram for location of important H2S safety items.