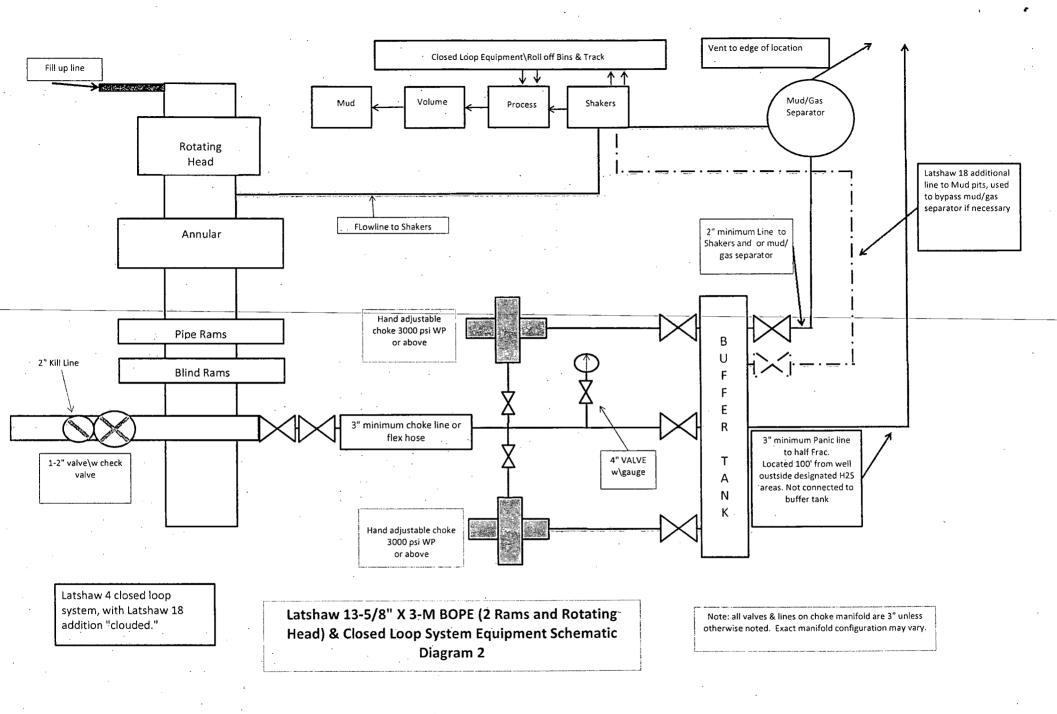

#### POINT 4: PRESSURE CONTROL EQUIPMENT (SEE ATTACHED DIAGRAM 2)

After running the 13-3/8" surface casing, a 13-5/8" BOP/BOPE system with a minimum rating of 3M will be installed, used, maintained and tested as per Onshore Order 2. In addition to the high pressure test, a low pressure (250-300 psig) test will be performed.

After running the 9-5/8" intermediate casing, a 13-5/8" or 11" BOP/BOPE system with a minimum rating of 3M will be installed on the 9-5/8" intermediate casing spool (8-3/4" open hole), used, maintained and tested as per Onshore Order 2. In addition to the high pressure test, a low pressure (250-300 psig) test will be performed.

After running the 7" intermediate casing, a 13-5/8" or 11" BOP/BOPE system with a minimum rating of 3M will be installed on the 9-5/8" intermediate casing spool (8-3/4" open hole), used, maintained and tested as per Onshore Order 2. In addition to the high pressure test, a low pressure (250-300 psig) test will be performed.

### **H2S** contingency

H2S monitors shall be installed prior to drilling out the surface shoe. If H2S is encountered in quantities greater than 10 PPM, the well will be shut in and H2S equipment will be installed, including a flare line that will be extended pursuant to onshore oil and gas order #6.

These tests will be performed.

- a) Upon installation
- b) After any component changes
- c) Thirty days after a previous test
- d) As required by well conditions

A function test to insure that the preventers are operating correctly will be performed on each trip.

BOPCO, L.P. would like to request a variance to use an armored, 3", 5000 psi WP flex hose for the choke line in the drilling of the well if the rig is equip with hose. (See specification for hose that might be used, attached with APD exhibits). This is rig equipment and will help quicken nipple up time thus saving money without a safety problem. The hose itself is rated to 5000 psi ,and has 5000 psi flanges on each end. This well is to be drilled to 13,991 MD (7,410' TVD) and max surface pressure should be +/- 1837 psi as prescribed in onshore order #2 shown as max BHP minus 0.22 psi/ft. Thus, 3000 psi BOPE is all that is needed for this well. Please refer to diagram 2 for choke manifold and closed loop system layout. If an armored flex hose is utilized, the company man will have all of the proper certified paper work for that hose available on location.

#### G) H2S SAFETY EQUIPMENT

As stated in the BLM Onshore Order 6, for wells located inside the H2S area, H2S equipment will be rigged up after setting surface casing. For the wells located inside the H2S area the flare pit will be located 150' from the location. For wells located outside the H2S area flare pit will be located 100' away from the location. (See page 6 of Survey plat package and diagram 2) There is not any H2S anticipated in the area, although in the event that H2S is encountered, the H2S contingency plan attached will be implemented. (Please refer to diagram 2 for choke manifold and closed loop system layout.) Please refer to H2S location diagram for location of important H2S safety items.

## H) CLOSED LOOP AND CHOKE MANIFLOLD

Please see diagram 2.