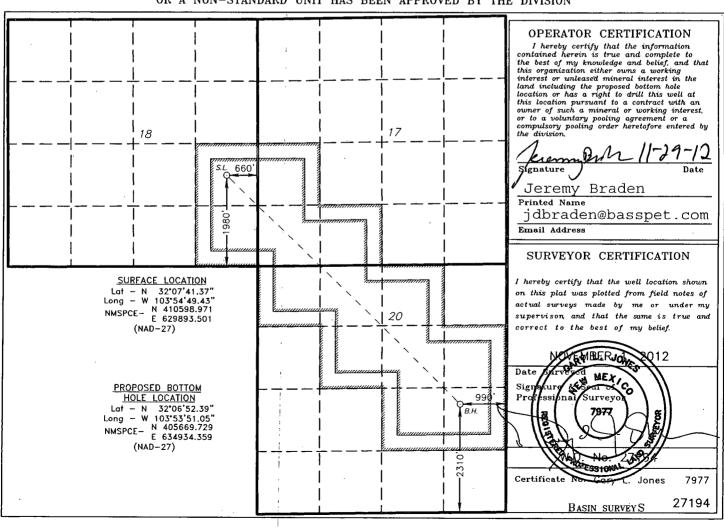

DISTRICT III

State of New Mexico Energy, Minerals and Natural Resources Department

Form C-102 Revised July 16, 2010

Submit one copy to appropriate District Office

#### OIL CONSERVATION DIVISION

1220 South St. Francis Dr. Santa Fe, New Mexico 87505

1000 Rio Brazos Rd., Aztec, NM 87410 DISTRICT IV 1220 S. St. Francis Dr., Santa Fe, NM 87505

WELL LOCATION AND ACREAGE DEDICATION PLAT

☐ AMENDED REPORT

| 3)-015-41056    |         |             |             | Pool Code<br><del>96209</del> | /3360           | CORRAL           | Pool Name<br>CANYON (ME | DELAWARE)      |        |
|-----------------|---------|-------------|-------------|-------------------------------|-----------------|------------------|-------------------------|----------------|--------|
| Property (      | Code    |             |             | t                             | Property Nam    | ie               |                         | Well Nu        | umber  |
| 30640           | 2       |             |             | Р                             | OKER LAKE       | UNIT             |                         | 422H           | 1      |
| OGRID No        | э.      |             |             |                               | Operator Nam    | ıe               |                         | Eleva          | tion   |
| 26073           | 7       |             |             |                               | BOPCO, L.       | P                |                         | 318            | 8'     |
|                 |         |             |             |                               | Surface Loc     | ation            |                         |                |        |
| UL or lot No.   | Section | Township    | Range       | Lot Idn                       | Feet from the   | North/South line | Feet from the           | East/West line | County |
| 1               | 18      | 25 S        | 30 E        |                               | 1980            | SOUTH            | 660                     | EAST           | EDDY   |
|                 |         |             | Bottom      | Hole Loc                      | eation If Diffe | rent From Sur    | face                    |                |        |
| UL or lot No.   | Section | Township    | Range       | Lot Idn                       | Feet from the   | North/South line | Feet from the           | East/West line | County |
| 1 1             | 20      | 25 S        | 30 E        | 1                             | 2310            | SOUTH            | . 990                   | EAST           | EDDY   |
| Dedicated Acres | Joint o | r Infill Co | nsolidation | Code Or                       | der No.         |                  |                         |                |        |
| 520             | 520     |             |             |                               |                 |                  |                         |                |        |
| NO ALLO         | WABLE W | TILL BE AS  | SSIGNED '   | ro this                       | COMPLETION U    | NTIL ALL INTER   | RESTS HAVE BE           | EN CONSOLIDA   | ATED   |

OR A NON-STANDARD UNIT HAS BEEN APPROVED BY THE DIVISION

RE: APPLICATION FOR PERMIT TO DRILL POKER LAKE UNIT #422H

1980' FSL, 660' FEL, Sec. 18, T25S, R30E, Eddy County, NM

Dear Mr. Peterson.

In reference to the above captioned well, I hereby certify that I, or someone under my direct supervision, have inspected the drill site and access route proposed herein; that I am familiar with the conditions which currently exist; that I have full knowledge of state and Federal laws applicable to this operation; that the statements made in the APD package are, to the best of my knowledge, true and correct; and that the work associated with the operations proposed herein will be performed in conformity with this APD package and the terms and conditions under which it is approved. I also certify that I, or the company I represent, am responsible for the operations conducted under this application. These statements are subject to the provisions of 18 U.S.C. 1001 for the filing of false statements.

# EIGHT POINT DRILLING PROGRAM BOPCO; L.P.

NAME OF WELL: Poker Lake Unit 422H

LEGAL DESCRIPTION - SURFACE: 1980' FSL, 660' FEL, Section 18, T25S, R30E, Eddy County, NM.

BHL: 2310' FSL, 990' FEL, Section 20, T25S, R30E, Eddy County, New Mexico.