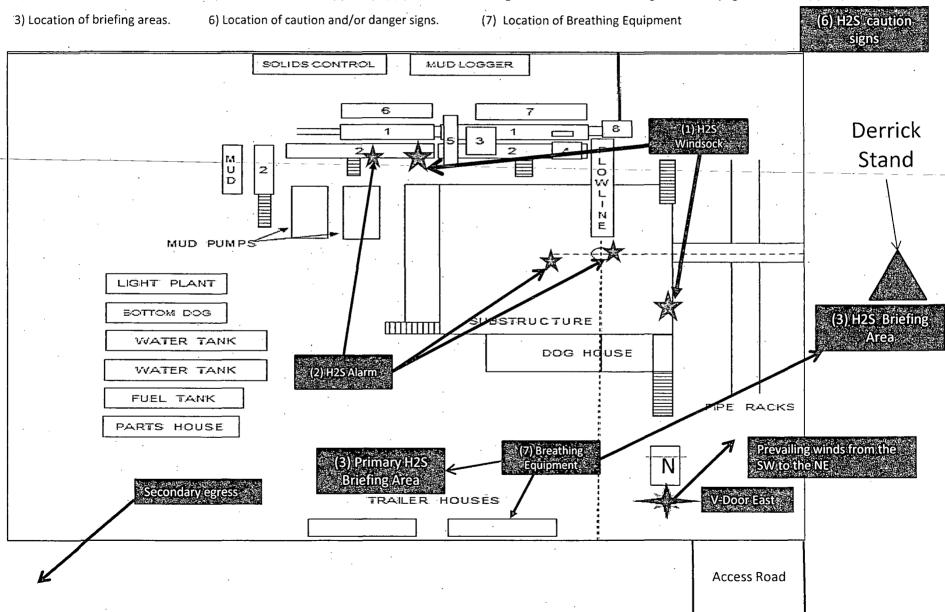

#### G) H2S SAFETY EQUIPMENT

As stated in the BLM Onshore Order 6, for wells located inside the H2S area, H2S equipment will be rigged up after setting surface casing. For the wells located inside the H2S area the flare pit will be located 150' from the location. For wells located outside the H2S area flare pit will be located 100' away from the location. (See page 6 of Survey plat package and diagram 2) There is not any H2S anticipated in the area, although in the event that H2S is encountered, the H2S contingency plan attached will be implemented. (Please refer to diagram 2 for choke manifold and closed loop system layout.) Please refer to H2S location diagram for location of important H2S safety items.