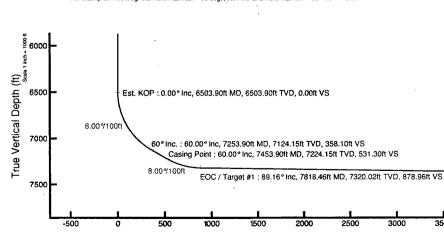

#### F) DIRECTIONAL DRILLING

BOPCO, L.P. plans to drill out the 9-5/8" intermediate casing with a 8-3/4" bit to a TVD of approximately 6,503' at which point a directional hole will be kicked off and drilled at an azimuth of 134.35 degrees, building angle at 8.00 deg/100' to 60 degrees at a TVD of 7,124' (MD 7,253'). This angle and azimuth will be maintained for 200' to a measured depth of 7,453 (7,224' TVD). At this depth 7", 26#, N80, Buttress, or 8rd LTC casing will be installed and cemented in two stages (DV Tool @ approximately 5000') with cement circulated 500' inside the 9-5/8" intermediate casing. A 6-1/8" open hole lateral will then be drilled out from 7" casing at an azimuth of 134.35 degrees, inclination of 89.16 degrees to a measured depth of 13,991', TVD 7,410'. At this depth a 4-1/2" Completion System with packers installed for zone isolation will be run into the producing lateral.

# BOPCO, L.P.

Location: Eddy County, NM Field: Poker Lake Unit

Facility: Poker Lake Unit No. 422H

Slot: No. 422H SHL Well: No. 422H Wellbore: No. 422H PWB

60° Inc.: 7124.15ft TVD, 250.37ft S, 256.03ft E
Casing Point: 7224.15ft TVD, 371.46ft S. 379.87ft E

No. 422H SHL Tie On : 22.00ft TVD, 0.00ft N, 0.00ft E Est. KOP : 6503.90ft TVD, 0.00ft N, 0.00ft E

2100

EOC / Target #1: 7320.02ft TVD, 614.53ft S, 628.44ft E

Easting (ft)

4200

4900

-700

-1400

|                 | Well Profile Data |         |         |          |              |              |              |         |  |  |
|-----------------|-------------------|---------|---------|----------|--------------|--------------|--------------|---------|--|--|
| Design Comment  | MD (ft)           | Inc (°) | Az (°)  | TVD (ft) | Local N (ft) | Local E (ft) | DLS (%100ft) | VS (ft) |  |  |
| Tie On          | 22.00             | 0.000   | 134.359 | 22.00    | 0.00         | 0.00         | 0.00         | 0.00    |  |  |
| Est. KOP        | 6503.90           | 0.000   | 134.359 | 6503.90  | 0.00         | 0.00         | 0.00         | 0.00    |  |  |
| 60° Inc.        | 7253.90           | 60.000  | 134.359 | 7124.15  | -250.37      | 256.03       | 8.00         | 358.10  |  |  |
| Casing Point    | 7453.90           | 60.000  | 134.359 | 7224.15  | -371.46      | 379.87       | 0.00         | 531.30  |  |  |
| EOC / Target #1 | 7818.46           | 89.165  | 134.359 | 7320.02  | -614.53      | 628.44       | 8.00         | 878.96  |  |  |
| No. 422H PBHL   | 13991.04          | 89.165  | 134.359 | 7410.00  | -4929.60     | 5041.23      | 0.00         | 7050.89 |  |  |