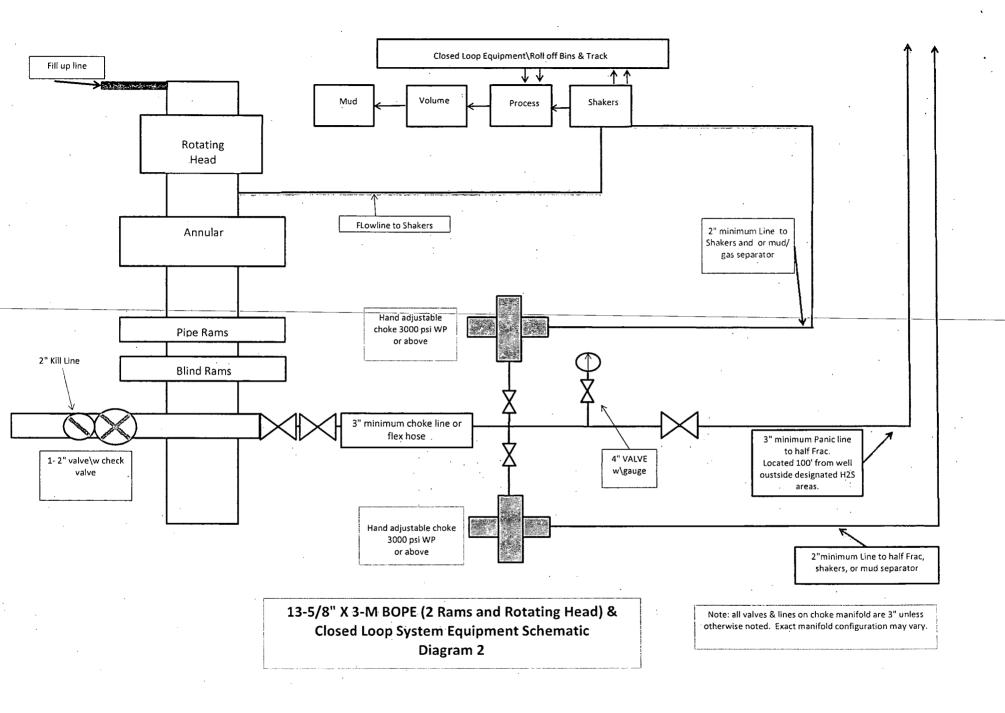

#### POINT 4: PRESSURE CONTROL EQUIPMENT (SEE ATTACHED DIAGRAM 2)

After running the 13-3/8" surface casing, a 13-5/8" BOP/BOPE system with a minimum rating of 3M will be installed, used, maintained and tested as per Onshore Order 2. In addition to the high pressure test, a low pressure (250-300 psig) test will be performed.

After running the 9-5/8" intermediate casing, a 13-5/8" or 11" BOP/BOPE system with a minimum rating of 3M will be installed on the 9-5/8" intermediate casing spool (8-3/4" open hole), used, maintained and tested as per Onshore Order 2. In addition to the high pressure test, a low pressure (250-300 psig) test will be performed.

After running the 7" intermediate casing, a 13-5/8" or 11" BOP/BOPE system with a minimum rating of 3M will be installed on the 9-5/8" intermediate casing spool (8-3/4" open hole), used, maintained and tested as per Onshore Order 2. In addition to the high pressure test, a low pressure (250-300 psig) test will be performed.

### **H2S** contingency

H2S monitors shall be installed prior to drilling out the surface shoe. If H2S is encountered in quantities greater than 10 PPM, the well will be shut in and H2S equipment will be installed, including a flare line that will be extended pursuant to onshore oil and gas order #6.

These tests will be performed.

- a) Upon installation
- b) After any component changes
- c) Thirty days after a previous test
- d) As required by well conditions

A function test to insure that the preventers are operating correctly will be performed on each trip.

BOPCO, L.P. would like to request a variance to use an armored, 3", 5000 psi WP flex hose for the choke line in the drilling of the well if the rig is equip with hose. (See specification for hose that might be used, attached with APD exhibits). This is rig equipment and will help quicken nipple up time thus saving money without a safety problem. The hose itself is rated to 5000 psi ,and has 5000 psi flanges on each end. This well is to be drilled to 13,991 MD (7,410' TVD) and max surface pressure should be +/- 1837 psi as prescribed in onshore order #2 shown as max BHP minus 0.22 psi/ft. Thus, 3000 psi BOPE is all that is needed for this well. Please refer to diagram 2 for choke manifold and closed loop system layout. If an armored flex hose is utilized, the company man will have all of the proper certified paper work for that hose available on location.

#### G) H2S SAFETY EQUIPMENT

As stated in the BLM Onshore Order 6, for wells located inside the H2S area, H2S equipment will be rigged up after setting surface casing. For the wells located inside the H2S area the flare pit will be located 150' from the location. For wells located outside the H2S area flare pit will be located 100' away from the location. (See page 6 of Survey plat package and diagram 2) There is not any H2S anticipated in the area, although in the event that H2S is encountered, the H2S contingency plan attached will be implemented. (Please refer to diagram 2 for choke manifold and closed loop system layout.) Please refer to H2S location diagram for location of important H2S safety items.

## H) CLOSED LOOP AND CHOKE MANIFLOLD

Please see diagram 2.