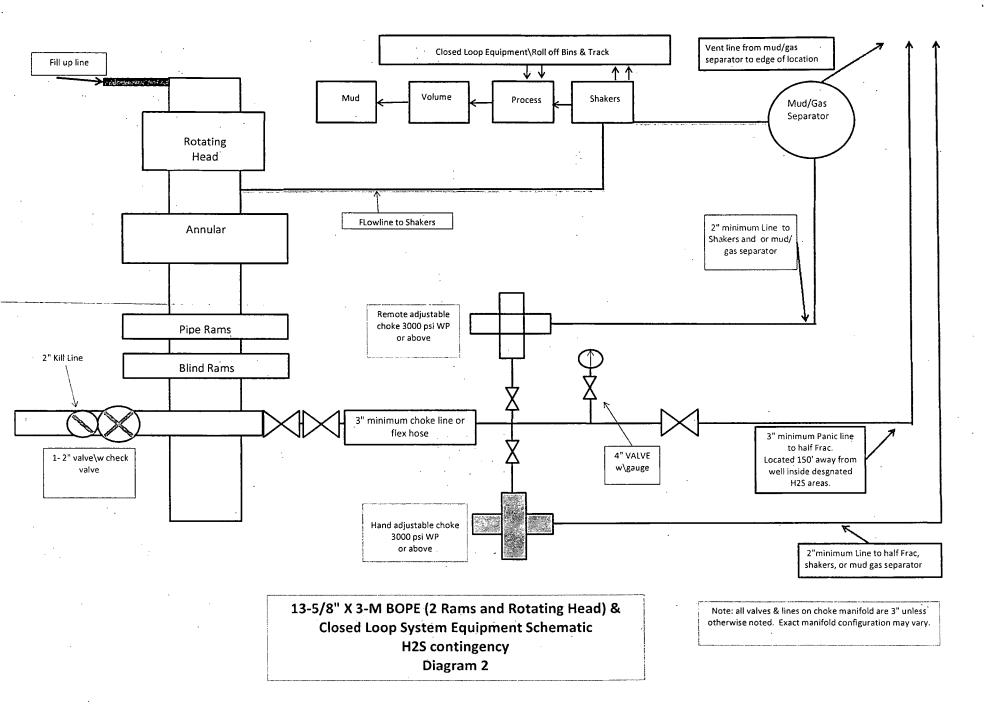

#### POINT 4: PRESSURE CONTROL EQUIPMENT (SEE ATTACHED DIAGRAM 2)

After running the 13-3/8" surface casing, a 13-5/8" BOP/BOPE system with a minimum rating of 3M will be installed, used, maintained and tested as per Onshore Order 2. In addition to the high pressure test, a low pressure (250-300 psig) test will be performed.

After running the 9-5/8" intermediate casing, a 13-5/8" or 11" BOP/BOPE system with a minimum rating of 3M will be installed on the 9-5/8" intermediate casing spool (8-3/4" open hole), used, maintained and tested as per Onshore Order 2. In addition to the high pressure test, a low pressure (250-300 psig) test will be performed.

After running the 7" intermediate casing, a 13-5/8" or 11" BOP/BOPE system with a minimum rating of 3M will be installed on the 9-5/8" intermediate casing spool (8-3/4" open hole), used, maintained and tested as per Onshore Order 2. In addition to the high pressure test, a low pressure (250-300 psig) test will be performed.

### **H2S** contingency

H2S monitors shall be installed prior to drilling out the surface shoe. If H2S is encountered in quantities greater than 10 PPM, the well will be shut in and H2S equipment will be installed, including a flare line that will be extended pursuant to onshore oil and gas order #6.

These tests will be performed.

- a) Upon installation
- b) After any component changes
- c) Thirty days after a previous test
- d) As required by well conditions

A function test to insure that the preventers are operating correctly will be performed on each trip.

BOPCO, L.P. would like to request a variance to use an armored, 3", 5000 psi WP flex hose for the choke line in the drilling of the well if the rig is equip with hose. (See specification for hose that might be used, attached with APD exhibits). This is rig equipment and will help quicken nipple up time thus saving money without a safety problem. The hose itself is rated to 5000 psi ,and has 5000 psi flanges on each end. This well is to be drilled to 13,991 MD (7,410' TVD) and max surface pressure should be +/- 1837 psi as prescribed in onshore order #2 shown as max BHP minus 0.22 psi/ft. Thus, 3000 psi BOPE is all that is needed for this well. Please refer to diagram 2 for choke manifold and closed loop system layout. If an armored flex hose is utilized, the company man will have all of the proper certified paper work for that hose available on location.

#### G) H2S SAFETY EQUIPMENT

As stated in the BLM Onshore Order 6, for wells located inside the H2S area, H2S equipment will be rigged up after setting surface casing. For the wells located inside the H2S area the flare pit will be located 150' from the location. For wells located outside the H2S area flare pit will be located 100' away from the location. (See page 6 of Survey plat package and diagram 2) There is not any H2S anticipated in the area, although in the event that H2S is encountered, the H2S contingency plan attached will be implemented. (Please refer to diagram 2 for choke manifold and closed loop system layout.) Please refer to H2S location diagram for location of important H2S safety items.

## H) CLOSED LOOP AND CHOKE MANIFLOLD

Please see diagram 2.