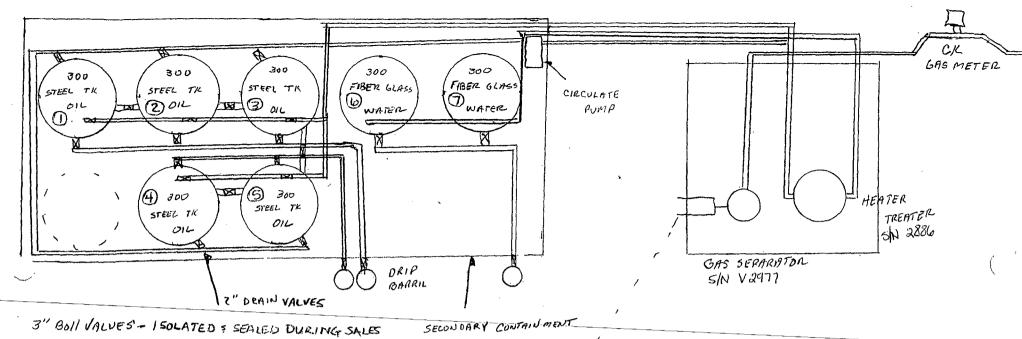

5. Lease Serial No. NMNM-17223

6. If Indian, Allottee or Tribe Name

| abandoned well.                                                                                                                                                                                                                        | Use Form 3160-3 (A                                                                                                            | PD) for such proposa                                                                                      | ls.                                         | L                                                                               | <del></del>                                                                                               |                    |
|----------------------------------------------------------------------------------------------------------------------------------------------------------------------------------------------------------------------------------------|-------------------------------------------------------------------------------------------------------------------------------|-----------------------------------------------------------------------------------------------------------|---------------------------------------------|---------------------------------------------------------------------------------|-----------------------------------------------------------------------------------------------------------|--------------------|
| SUBMIT IN TRIPLICATE – Other instructions on page 2.                                                                                                                                                                                   |                                                                                                                               |                                                                                                           |                                             | 7. If Unit of CA/Agreement, Name and/or No. NMNM-126711                         |                                                                                                           |                    |
| 1. Type of Well                                                                                                                                                                                                                        |                                                                                                                               |                                                                                                           |                                             | 1410114101-1207-11                                                              |                                                                                                           |                    |
| Oil Well Gas Well Other                                                                                                                                                                                                                |                                                                                                                               |                                                                                                           |                                             | 8. Well Name and No.<br>East Turkey Track Federal Com #5H                       |                                                                                                           |                    |
| 2. Name of Operator MYCO Industries, Inc.                                                                                                                                                                                              |                                                                                                                               |                                                                                                           |                                             | 9. API Well No.<br>30-015-38415                                                 |                                                                                                           |                    |
| 3a. Address                                                                                                                                                                                                                            |                                                                                                                               | 3b. Phone No. (include area co                                                                            | ode)                                        | 10. Field and Pool or I                                                         | Exploratory Area                                                                                          |                    |
| P.O. Box 840<br>Artesia, NM 88211-0840                                                                                                                                                                                                 |                                                                                                                               | 575-748-4290                                                                                              | ·                                           | Santo Nino, Bone S                                                              | pring .                                                                                                   |                    |
| 4. Location of Well (Footage, Sec., T.,R,M, or Survey Description) 508' FSL & 135' FEL, U/L P, Section 26-T18S-R29E (SHL)                                                                                                              |                                                                                                                               |                                                                                                           |                                             | 11. County or Parish, State                                                     |                                                                                                           |                    |
| 660' FSL & 330' FWL, U/L M, Section 26-T1                                                                                                                                                                                              |                                                                                                                               |                                                                                                           | Eddy County, New Mexico                     |                                                                                 |                                                                                                           |                    |
| 12. CHEC                                                                                                                                                                                                                               | K THE APPROPRIATE BO                                                                                                          | X(ES) TO INDICATE NATUR                                                                                   | RE OF NOTIC                                 | E, REPORT OR OTH                                                                | ER DATA                                                                                                   |                    |
| TYPE OF SUBMISSION                                                                                                                                                                                                                     |                                                                                                                               | TYPE OF ACTION                                                                                            |                                             |                                                                                 |                                                                                                           |                    |
| Notice of Intent                                                                                                                                                                                                                       | Acidize                                                                                                                       | Deepen                                                                                                    | Produ                                       | oction (Start/Resume)                                                           | Water Shut-Off                                                                                            |                    |
| Notice of finem                                                                                                                                                                                                                        | Alter Casing                                                                                                                  | Fracture Treat                                                                                            | Recla                                       | imation                                                                         | Well Integrity                                                                                            |                    |
| r                                                                                                                                                                                                                                      | Casing Repair                                                                                                                 | New Construction                                                                                          | Reco                                        | mplete                                                                          | Other Variance Requ                                                                                       | est                |
| ✓ Subsequent Report                                                                                                                                                                                                                    | Change Plans                                                                                                                  | Plug and Abandon                                                                                          |                                             | orarily Abandon                                                                 | <u></u>                                                                                                   |                    |
| Final Abandanasa Nation                                                                                                                                                                                                                |                                                                                                                               |                                                                                                           |                                             | •                                                                               | <del></del>                                                                                               |                    |
| Final Abandonment Notice                                                                                                                                                                                                               | Convert to Injection                                                                                                          | Plug Back                                                                                                 |                                             | r Disposal                                                                      |                                                                                                           |                    |
| 13. Describe Proposed or Completed Q<br>the proposal is to deepen directions<br>Attach the Bond under which the v<br>following completion of the involve<br>testing has been completed. Final<br>determined that the site is ready for | ally or recomplete horizontal<br>work will be performed or pro-<br>ced operations. If the operati<br>Ahandonment Notices must | ly, give subsurface locations and<br>ovide the Bond No, on file with<br>on results in a multiple completi | d measured an<br>BLM/BIA.R<br>ion or recomp | d true vertical depths o<br>equired subsequent rep<br>letion in a new interval. | of all pertinent markers and zone<br>ports must be filed within 30 day<br>, a Form 3160-4 must be filed o | es, -<br>/s<br>nce |
| 1-11-13                                                                                                                                                                                                                                |                                                                                                                               |                                                                                                           |                                             |                                                                                 |                                                                                                           |                    |
| MYCO Industries, Inc. respectfully r tan color as the offset facilities are t                                                                                                                                                          |                                                                                                                               | painting condition of approva                                                                             | l for the capt                              | ioned well. We reque                                                            | est to maintain the existing B                                                                            | LM                 |
| We have also attached for your files on a down slope and subject to eros                                                                                                                                                               |                                                                                                                               | agram as built. This differs fr                                                                           | om the origin                               | nal diagram provided                                                            | in the APD as the original sil                                                                            | te was             |
| Upon approval of this Sundry Notice                                                                                                                                                                                                    | e, the location will be read                                                                                                  | y for final inspection.                                                                                   |                                             | RECEI                                                                           | VED                                                                                                       |                    |
|                                                                                                                                                                                                                                        | All Does                                                                                                                      | 10 2/6/13                                                                                                 |                                             | FEB 06                                                                          | 2013                                                                                                      |                    |
|                                                                                                                                                                                                                                        | ACCADIAN! fr                                                                                                                  | or maccorel                                                                                               |                                             | 1                                                                               | 5                                                                                                         |                    |
| NMOCD                                                                                                                                                                                                                                  |                                                                                                                               |                                                                                                           |                                             | NMOCD AF                                                                        | RTESIA                                                                                                    |                    |

FILL LINES

EQUALIZE

SALES

1)-SIN 4074 Tank # 284

(a) -S/N 4381 Tank # 285

3-5/N 3622 7ank#286

(4)-3/N 4073 Tank # 289

5-5/N 4430 Tank# 288 (6)-SIN 3282-06

7-5/N 3321-05

Top This /

MYCO INDUSTRIES, INC.

EAST TURKEY TRACK FED. COM. 5-6H

COMMON TANK BATTERY

T185 - R29E - SEC 26

EDDY COUNTY, NM

API: 30-015-38415 #5H

API: 30-015-38416 #6H

PUMP UNIT

GAS SALES