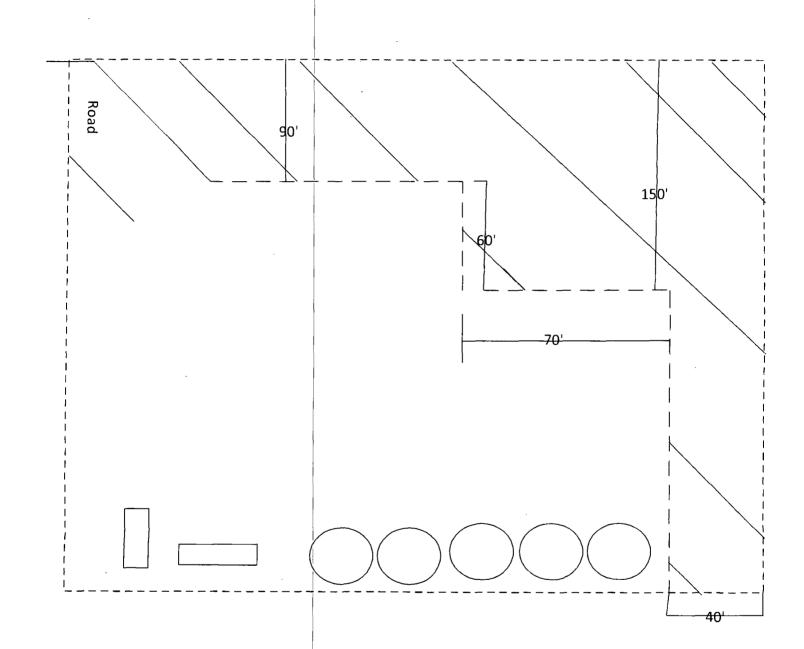

## Expires: July 31, 2010

| SUNDRY NOTICES AND REPORTS ON WELLS                                                                                                                                           |                                          |                                       |                                    |                                                       | NMNM12559                                              |                                                |                                   |
|-------------------------------------------------------------------------------------------------------------------------------------------------------------------------------|------------------------------------------|---------------------------------------|------------------------------------|-------------------------------------------------------|--------------------------------------------------------|------------------------------------------------|-----------------------------------|
| Do not use this form for proposals to drill or to re-enter an abandoned well. Use Form 3160-3 (APD) for such proposals.  SUBMIT IN TRIPLICATE - Other Instructions on page 2. |                                          |                                       |                                    | If Unit or CA. Agreement Name and/or No.              |                                                        |                                                |                                   |
|                                                                                                                                                                               |                                          |                                       |                                    |                                                       |                                                        |                                                | 1. Type of Well Oil Well Gas Well |
|                                                                                                                                                                               |                                          |                                       |                                    | Cottonmouth 23 Fed Com #1H                            |                                                        |                                                |                                   |
| 2. Name of Operator COG Production, LLC                                                                                                                                       | : Melanie Parker<br>: mparker@concho.con | _                                     |                                    | 9. API Well No.                                       |                                                        |                                                |                                   |
| 3a. Address                                                                                                                                                                   |                                          | 3b. Phone No. (include area code)     |                                    | <del>-</del>                                          |                                                        |                                                |                                   |
| 2208 W. Main Street<br>Artesia, NM 88210                                                                                                                                      |                                          | 575-748-6940                          |                                    | 30-015-39784  10. Field and Pool, or Exploratory Area |                                                        |                                                |                                   |
| 4. Location of Well (Footage, Sec., T., R.,                                                                                                                                   | M., or Survey Description)               | . Lat.                                | Lat.                               |                                                       | Hay Hollow/Bone Spring                                 |                                                |                                   |
| Sec 23 T26S R28E 35' FNL & 2310' FWL                                                                                                                                          |                                          | Long.                                 |                                    |                                                       | 11. County or Parish, State  Eddy NM                   |                                                |                                   |
| 12. CHECK APPROPRIATE BOX                                                                                                                                                     | (S) TO INDICATE NAT                      | URE OF NOTICE, REPOI                  | RT, OR OTHER I                     |                                                       | <del></del>                                            | •                                              |                                   |
| TYPE OF SUBMISSION                                                                                                                                                            |                                          | TY                                    | YPE OF ACTION                      |                                                       |                                                        |                                                |                                   |
| Notice of Intent                                                                                                                                                              | Acidize                                  | Deepen                                | Deepen Production ( Start/ Resume) |                                                       | . Water Shut-off                                       |                                                |                                   |
|                                                                                                                                                                               | Altering Casing                          | Fracture Treat                        | Reclamation                        |                                                       | Well Integrity                                         | •                                              |                                   |
| X Subsequent Report                                                                                                                                                           | Casing Repair                            | New Construction                      | Recomplete                         |                                                       | Other                                                  |                                                |                                   |
|                                                                                                                                                                               | Change Plans                             | Plug and abandon                      | ndon Temporarily Abandon           |                                                       |                                                        |                                                |                                   |
| Final Abandonment Notice                                                                                                                                                      | Convert to Injection                     | Plug back                             | Water Disposal                     |                                                       |                                                        |                                                |                                   |
| Reclamation complete. Du with the fee surface owners                                                                                                                          |                                          | COG reclaimed the privi               | ate land to the n                  | orth in Sec. 14                                       | 4 to maintain rel                                      | ation                                          |                                   |
|                                                                                                                                                                               |                                          | ON Sewige SCA                         | D .                                |                                                       |                                                        |                                                |                                   |
|                                                                                                                                                                               | RECEIVED FEB 0 6                         | 2013                                  | If BLM Obj                         | Subject to<br>ectives are                             | Purposes.<br>Onsite Inspe<br>not achiev<br>be required | ed,                                            |                                   |
|                                                                                                                                                                               |                                          |                                       | Signature:                         | J am                                                  |                                                        |                                                |                                   |
| 14. I hereby certify that the foregoing is true<br>Name (Printed/ Typed)                                                                                                      | and correct.                             |                                       |                                    | · · · · · · · · · · · · · · · · · · ·                 |                                                        |                                                |                                   |
| Amy Avery                                                                                                                                                                     |                                          | Title: Regi                           | ulatory Technic                    | ian                                                   |                                                        |                                                |                                   |
| Signature: Amus &                                                                                                                                                             | Phin                                     | Date: 1/28                            |                                    | <del></del>                                           | <del></del>                                            |                                                |                                   |
| - Samor                                                                                                                                                                       | THIS SPACE                               | FOR FEDERAL OR ST                     |                                    | ISE                                                   |                                                        |                                                |                                   |
|                                                                                                                                                                               |                                          |                                       |                                    |                                                       |                                                        | <u>-i-,                                   </u> |                                   |
| Approved by:  Conditions of approval, if any are attack                                                                                                                       | hed. Approval of this notice of          | Title:                                |                                    | D                                                     | ate:                                                   |                                                |                                   |
|                                                                                                                                                                               |                                          | · · · · · · · · · · · · · · · · · · · |                                    |                                                       |                                                        |                                                |                                   |