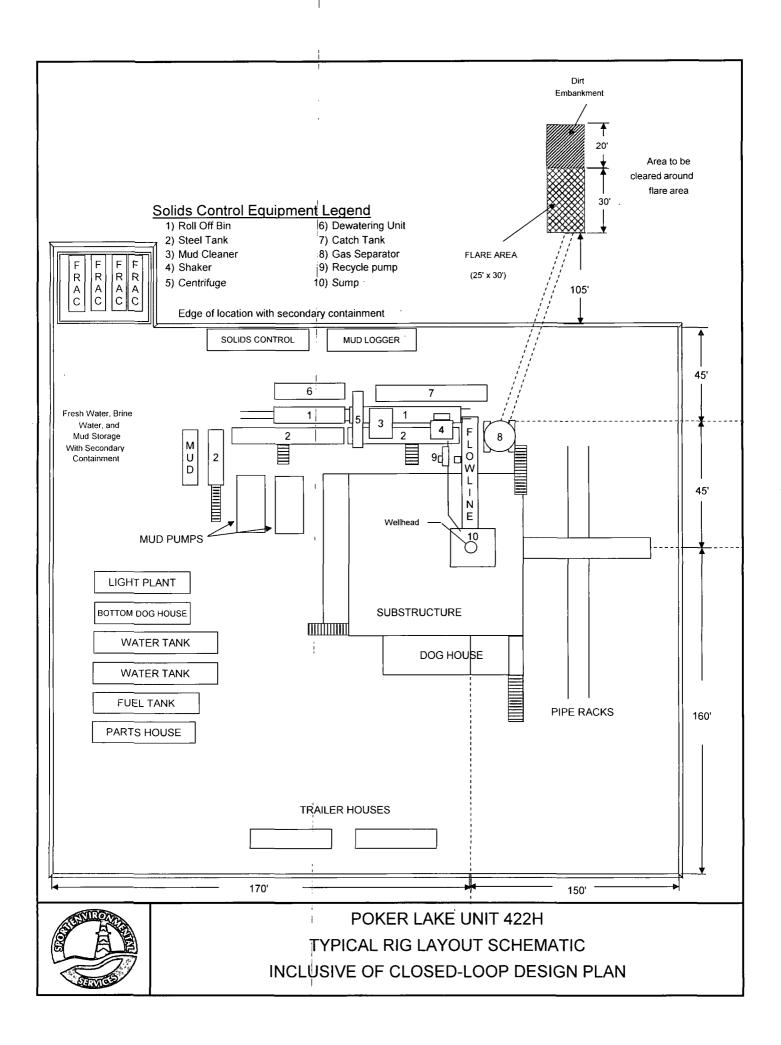

## BOPCO, L.P. Poker Lake Unit #422H Section 18, T-25-S, R-30-E Eddy County, NM

API#