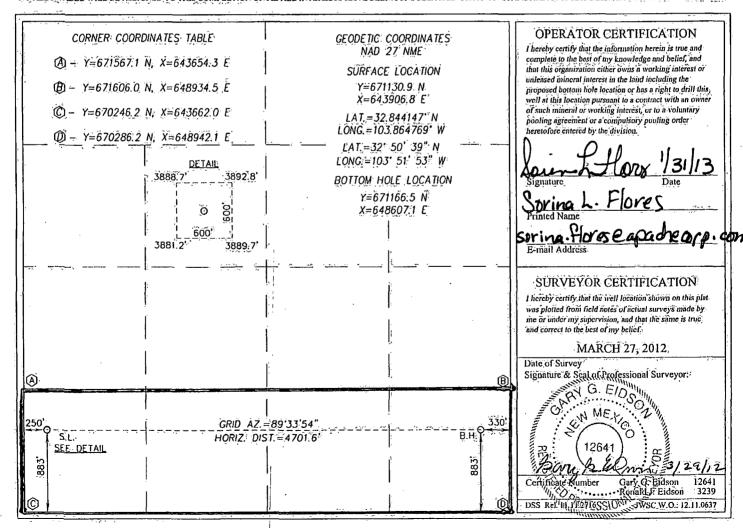

## WELL LOCATION AND ACREAGE DEDICATION PLAT

Pool Code

11. nn

| <u> 30 - 015</u> | <u> </u>       | 2/19                                  | 14 abilio Fren Gibrieta     |            |                     |                    |                 |                |                    |  |
|------------------|----------------|---------------------------------------|-----------------------------|------------|---------------------|--------------------|-----------------|----------------|--------------------|--|
| Property Code    |                |                                       | Property Name CROW FEDERAL, |            |                     |                    |                 | Well Nümber    |                    |  |
| .308 · 11        |                |                                       |                             |            |                     | 10H.               |                 |                |                    |  |
| OGRID'No.        |                | Operator Name.  APACHE CORPORATION    |                             |            |                     |                    |                 |                | Elevation<br>3884' |  |
|                  |                | -                                     |                             |            | Surface Locat       | iộn                | ***             |                |                    |  |
| UL or lot No.    | Section        | Township                              | Range                       | i Lot Idn  | Feet from the       | North/South line   | Feet from the   | East/West line | County             |  |
| M                | 10             | 17-Š                                  | 31-E                        |            | 883                 | SOUTH              | 250             | WEST           | EDDY               |  |
|                  | - <del> </del> | · · · · · · · · · · · · · · · · · · · |                             | Bottom Hol | e Location If Diffe | erent From Surface |                 | <del></del>    |                    |  |
| UL or lot No.    | Section        | Township                              | Range                       | Lot Idn    | Feet from the       | North/South line   | Feet from the   | East/West line | County             |  |
| P                | 10             | 17-S                                  | 31-E                        |            | 883                 | SOUTH              | 330             | EAST           | EDDY               |  |
| Dedicated Acres  | Joint or       | Infill) Co                            | onsolidation C              | Code Ord   | er No.              |                    | ·· <u>·····</u> | ,              | -                  |  |
| 160              | 1              |                                       |                             | ľ          |                     |                    |                 |                |                    |  |