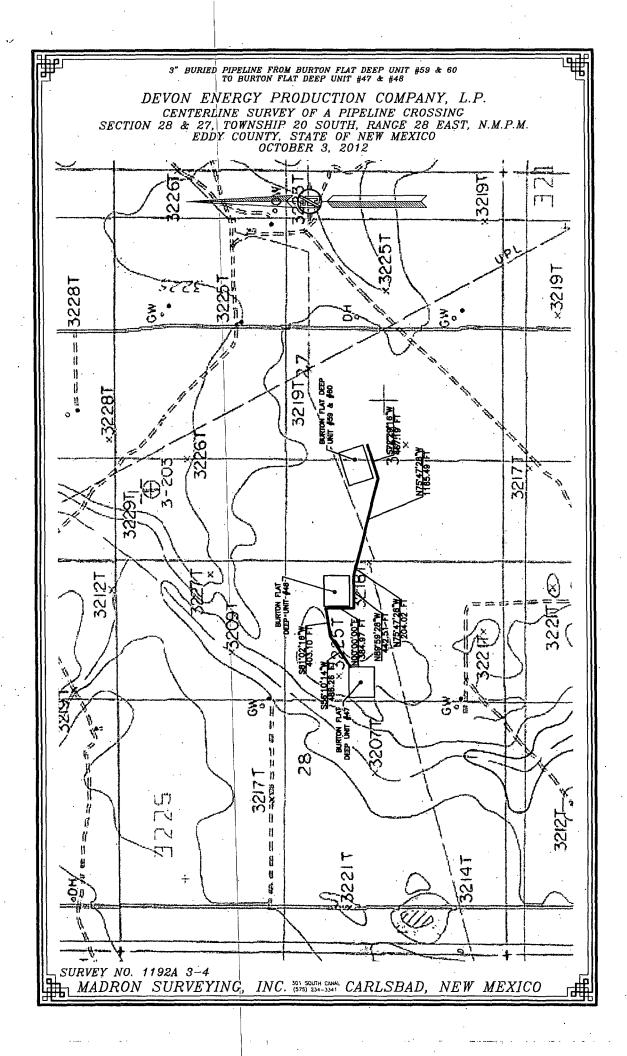

3" BURIED PIPELINE FROM BURTON FLAT DEEP UNIT #59 & 60
TO BURTON FLAT DEEP UNIT #47 & #48 DEVON ENERGY PRODUCTION COMPANY, L.P. CENTERLINE SURVEY OF A PIPELINE CROSSING SECTION 28, TOWNSHIP 20 SOUTH, RANGE 28 EAST, N.M.P.M.
EDDY COUNTY, STATE OF NEW MEXICO OCTOBER 3, 2012 21 22 BC 1942 BC 1942 BC 1942 S89'45'40"W 2660.51 FT 2660.00 FT S89'45'55"W 28 27 29 1000 2 = 1000 Sta 돲 Stab Sta BURTON FLAT SEC 28 DEEP UNIT #48 T.20S. R.28E. BC-1942 RC 1942 BLMBURTON FLAT EEP UNIT #47 2 N75'47'28 W 204.02 FT 29 1 28 BC 1942 34 N89\*47'37"E 1942 32 N89'48'29"E 2660.85 FT BC 1942 2660.05 FT 33 33 DESCRIPTION A STRIP OF LAND 30 FEET WIDE CROSSING BUREAU OF LAND MANAGEMENT LAND IN SECTION 28, TOWNSHIP 20 SOUTH, RANGE 28 EAST, N.M.P.M., EDDY COUNTY, STATE OF NEW MEXICO AND BEING 15 FEET EACH SIDE OF THE FOLLOWING DESCRIBED CENTERLINE SURVEY: BEGINNING AT A POINT WITHIN THE NE/4 SE/4 OF SAID SECTION 28, TOWNSHIP 20 SOUTH, RANGE 28 EAST, N.M.P.M., WHENCE THE EAST QUARTER CORNER OF SAID SECTION 28, TOWNSHIP 20 SOUTH, RANGE 28 EAST, N.M.P.M. BEARS NO0'24'08"E, A DISTANCE OF 624.56 FEET: THENCE N5'547'28"W A DISTANCE OF 204.02 FEET TO AN ANGLE POINT OF THE LINE HEREIN DESCRIBED; THENCE N59'59'28"W A DISTANCE OF 442.51 FEET TO AN ANGLE POINT OF THE LINE HEREIN DESCRIBED; THENCE N00'00'00" A DISTANCE OF 384.97 FEET TO AN ANGLE POINT OF THE LINE HEREIN DESCRIBED; THENCE \$81'02'16"W A DISTANCE OF 403.10 FEET TO AN ANGLE POINT OF THE LINE HEREIN DESCRIBED; THENCE SOF 10 14 W A DISTANCE OF 486.66 FEET THE TERMINUS OF THIS CENTERLINE SURVEY, WHENCE THE SOUTH QUARTER CORNER OF SAID SECTION 28, TOWNSHIP 20 SOUTH, RANGE 28 EAST, N.M.P.M. BEARS \$29.59.43"W, A DISTANCE OF 2464.04 FEET; SAID STRIP OF LAND BEING 1920.85 FEET OR 116.42 RODS IN LENGTH, CONTAINING 1.323 ACRES MORE OR LESS AND BEING ALLOCATED BY FORTIES AS FOLLOWS: 1783.89 L.F. NE/4 SE/4 NW/4 SE/4 108.11 RODS 1,229 ACRES SURVEYOR CERTIFICATE I, FILIMON F. JARAMILLO, A NEW MEXICO PROFESSIONAL SURVEYOR NO. 12797, HEREBY CERTIFY THAT I HAVE CONDUCTED AND AM RESPONSIBLE FOR THIS SURVEY, THAT THIS SURVEY IS TRUE AND CORRECT TO THE BEST OF MY KNOWLEDGE AND BELIEF, AND THAT THIS SURVEY AND PLAT MEET THE MINIMUM STANDARDS FOR LAND SURVEYING IN THE STATE OF NEW MEXICO.

3" BURIED PIPELINE FROM BURTON FLAT DEEP UNIT #59 & 60 | TO BURTON FLAT DEEP UNIT #47 & #48 DEVON ENERGY PRODUCTION COMPANY, L.P. CENTERLINE SURVEY OF A PIPELINE CROSSING SECTION 27, TOWNSHIP 20 SOUTH, RANGE 28 EAST, N.M.P.M.
EDDY COUNTY, STATE OF NEW MEXICO OCTOBER 3, 2012 S89"44"18"W 2648.68 FT BC 1942 27 1 26 28 27 lα BLMSEC 27 T.20S., |R.28EBURTON FLAT DEEP UNIT #59 & #60 572'29'16 W 467.19 FT BLMN75'47'28'V 27 1 26 BC 1942 35 34 1942 N89 51 00 E 2650.00 FT 2650.28 FT 34 DESCRIPTION A STRIP OF LAND 30 FEET WIDE CROSSING BUREAU OF LAND MANAGEMENT LAND IN SECTION 27, TOWNSHIP 20 SOUTH, RANGE 28 EAST, N.M.P.M., EDDY COUNTY, STATE OF NEW MEXICO AND BEING 15 FEET EACH SIDE OF THE FOLLOWING DESCRIBED CENTERLINE SURVEY: BEGINNING AT A POINT WITHIN THE NE/4 SW/4 OF SAID SECTION 27, TOWNSHIP 20 SOUTH, RANGE 28 EAST, N.M.P.M., WHENCE THE WEST QUARTER CORNER OF SAID SECTION 27, TOWNSHIP 20 SOUTH, RANGE 28 EAST, N.M.P.M. BEARS N63'53'15"W, A DISTANCE OF 1748.56 FEET; THENCE S72'29'16"W A DISTANCE OF 467.19 FEET TO AN ANGLE POINT OF THE LINE HEREIN DESCRIBED; THENCE N75'47'28"W A DISTANCE OF 1165.49 FEET THE TERMINUS OF THIS CENTERLINE SURVEY, WHENCE THE WEST QUARTER CORNER OF SAID SECTION 27, TOWNSHIP 20 SOUTH, RANGE 28 EAST, N.M.P.M. BEARS N00'24'08"E, A DISTANCE OF 624.56 FEET; SAID STRIP OF LAND BEING 1632.68 FEET OR 98.95 RODS IN LENGTH, CONTAINING 1.124 ACRES MORE OR LESS AND BEING ALLOCATED BY FORTIES AS FOLLOWS: 264.39 L.F. 1368.29 L.F. 16.02 RODS 82.93 RODS NE/4 SW/4 NW/4 SW/4 0.182 ACRES 0.942 ACRES SURVEYOR CERTIFICATE I, FILMON F. JARAMILLO, A NEW MEXICO PROFESSIONAL SURVEYOR NO. 12797. HEREBY CERTIFY THAT I HAVE CONDUCTED AND AM RESPONSIBLE FOR THIS SURVEY. THAT THIS SURVEY IS TRUE AND CORRECT TO THE BEST OF MY KNOWLEDGE AND BELLEF, AND THAT THIS SURVEY AND PLAT MEET THE MINIMUM STANDARDS FOR LAND SURVEYING IN THE STATE OF NEW MEXICO. **CENERAL NOTES** 1.) THE INTENT OF THIS ROUTE SURVEY IS TO ACQUIRE AN EASEMENT. IN WITNESS, WHEREOF, JOHNS CERTIFICATE IS EXECUTED AT CARLSBAD,
AEXICO, THIS DAY OF OCTOBER 2012 2.) BASIS OF BEARING IS NMSP EAST MODIFIED TO SURFACE COORDINATES. MEXICO, THIS MADRON SURVEYING, INC. 301 SOUTH CANAL CARLSBAD, NEW MEXICO 88220 Phone (575) 234-3341 SURVEY NO. 1192A 1-4 INC. (575) 234-254 CARLSBAD NEW MEXICO MADRON SURVEYING,