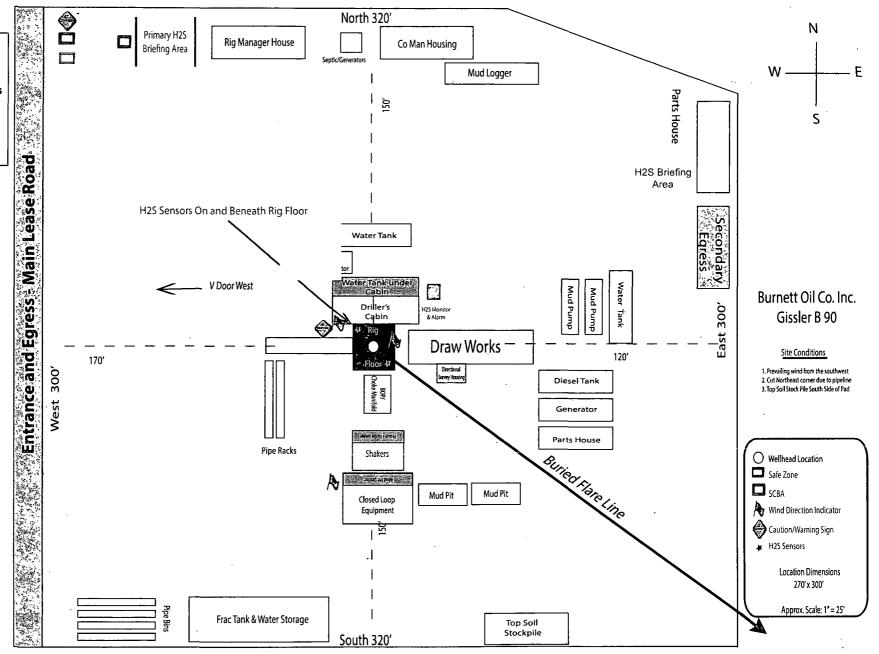

## EXHIBIT J Gissler B 90

Rig Layout Closed Loop Operations H2S Briefing Areas & Alarm Locations

Revised & Resubmitted on 1/21/13