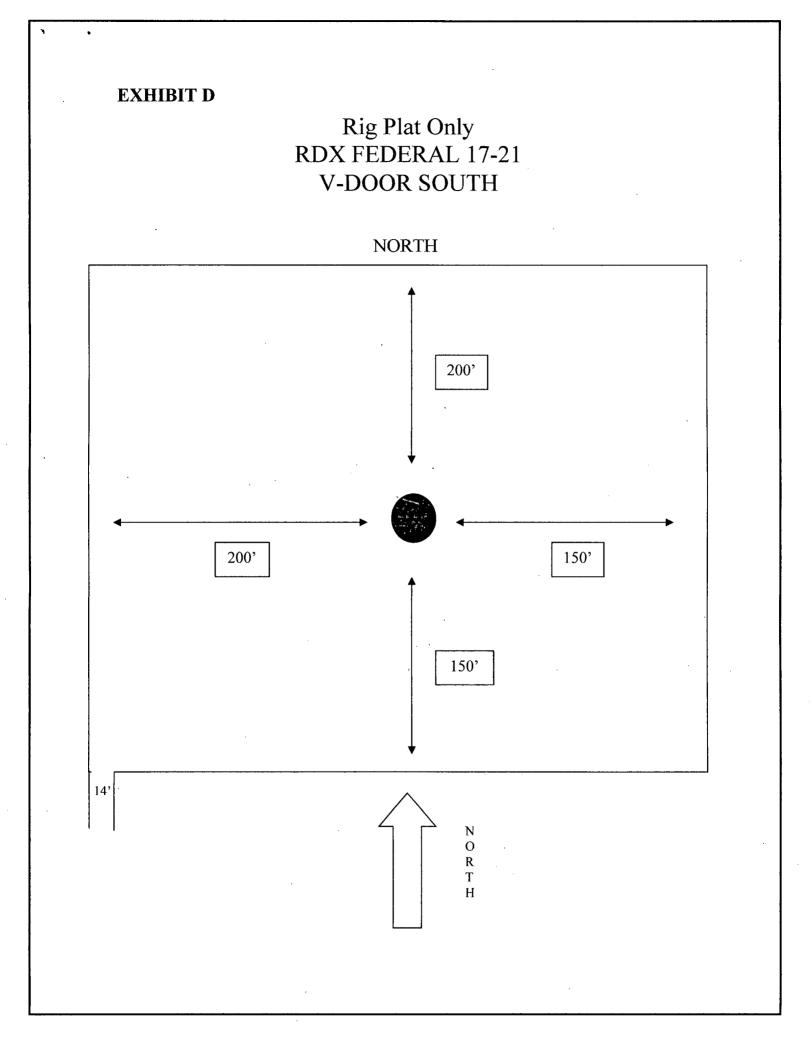

## Closed-Loop System Permit or Closure Plan Application

(that only use above ground steel tanks or haul-off bins and propose to implement waste removal for closure)

| Type of action: X Permit Closure                                                                                                                                                                                                                                                                                                                                                                                                                                                                                                                                                                                                                                                                                                                                                                                                                                                                                                                                                                                                                                                                                                                                                                                                                                                                                                                                                                                                                                             |                                                                                                                                                                                 |  |
|------------------------------------------------------------------------------------------------------------------------------------------------------------------------------------------------------------------------------------------------------------------------------------------------------------------------------------------------------------------------------------------------------------------------------------------------------------------------------------------------------------------------------------------------------------------------------------------------------------------------------------------------------------------------------------------------------------------------------------------------------------------------------------------------------------------------------------------------------------------------------------------------------------------------------------------------------------------------------------------------------------------------------------------------------------------------------------------------------------------------------------------------------------------------------------------------------------------------------------------------------------------------------------------------------------------------------------------------------------------------------------------------------------------------------------------------------------------------------|---------------------------------------------------------------------------------------------------------------------------------------------------------------------------------|--|
| Instructions: Please submit one application (Form C-144 CLEZ) per individual closed-loop system request. For any application request other than for a closed-loop system that only use above ground steel tanks or haul-off bins and propose to implement waste removal for closure, please submit a Form C-144.                                                                                                                                                                                                                                                                                                                                                                                                                                                                                                                                                                                                                                                                                                                                                                                                                                                                                                                                                                                                                                                                                                                                                             |                                                                                                                                                                                 |  |
| environment. Nor does approval relieve the operator of its responsibility to cor                                                                                                                                                                                                                                                                                                                                                                                                                                                                                                                                                                                                                                                                                                                                                                                                                                                                                                                                                                                                                                                                                                                                                                                                                                                                                                                                                                                             | liability should operations result in pollution of surface water, ground water or the mply with any other applicable governmental authority's rules, regulations or ordinances. |  |
| 1.<br>Operator: RKI Exploration and Production, LLC                                                                                                                                                                                                                                                                                                                                                                                                                                                                                                                                                                                                                                                                                                                                                                                                                                                                                                                                                                                                                                                                                                                                                                                                                                                                                                                                                                                                                          | OGRID #: 246289                                                                                                                                                                 |  |
| Address: 210 Park Avenue, Suite 900, Oklahoma City, OK 73102                                                                                                                                                                                                                                                                                                                                                                                                                                                                                                                                                                                                                                                                                                                                                                                                                                                                                                                                                                                                                                                                                                                                                                                                                                                                                                                                                                                                                 |                                                                                                                                                                                 |  |
| Facility or well name: RDX Federal 17-21<br>API Number: 30-015-41088                                                                                                                                                                                                                                                                                                                                                                                                                                                                                                                                                                                                                                                                                                                                                                                                                                                                                                                                                                                                                                                                                                                                                                                                                                                                                                                                                                                                         | OCD Permit Number: 213945                                                                                                                                                       |  |
| U/L or Qtr/Qtr: I Section: 17 Township: 26S                                                                                                                                                                                                                                                                                                                                                                                                                                                                                                                                                                                                                                                                                                                                                                                                                                                                                                                                                                                                                                                                                                                                                                                                                                                                                                                                                                                                                                  | Range: 30E County: Eddy                                                                                                                                                         |  |
|                                                                                                                                                                                                                                                                                                                                                                                                                                                                                                                                                                                                                                                                                                                                                                                                                                                                                                                                                                                                                                                                                                                                                                                                                                                                                                                                                                                                                                                                              | Longitude 103°53'45.50"W NAD: 1927 X 1983                                                                                                                                       |  |
| Surface Owner: X Federal C State Private Tribal Trust or Indian                                                                                                                                                                                                                                                                                                                                                                                                                                                                                                                                                                                                                                                                                                                                                                                                                                                                                                                                                                                                                                                                                                                                                                                                                                                                                                                                                                                                              | Allotment                                                                                                                                                                       |  |
| 2.<br>X Closed-loop System: Subsection H of 19.15.17.11 NMAC                                                                                                                                                                                                                                                                                                                                                                                                                                                                                                                                                                                                                                                                                                                                                                                                                                                                                                                                                                                                                                                                                                                                                                                                                                                                                                                                                                                                                 | · · · · · · · · · · · · · · · · · · ·                                                                                                                                           |  |
| Operation: X Drilling a new well Workover or Drilling (Applies to an Above Ground Steel Tanks or X Haul-off Bins                                                                                                                                                                                                                                                                                                                                                                                                                                                                                                                                                                                                                                                                                                                                                                                                                                                                                                                                                                                                                                                                                                                                                                                                                                                                                                                                                             | ctivities which require prior approval of a permit or notice of intent) P&A                                                                                                     |  |
| 3.<br>Signs: Subsection C of 19.15.17.11 NMAC                                                                                                                                                                                                                                                                                                                                                                                                                                                                                                                                                                                                                                                                                                                                                                                                                                                                                                                                                                                                                                                                                                                                                                                                                                                                                                                                                                                                                                | RECEIVED                                                                                                                                                                        |  |
| Image: Providing Control of State       Image: Providing Control of State         Image: Providing Control of State       Image: Providing Control of State         Image: Providing Control of State       Image: Providing Control of State         Image: Providing Control of State       Image: Providing Control of State         Image: Providing Control of State       Image: Providing Control of State         Image: Providing Control of State       Image: Providing Control of State         Image: Providing Control of State       Image: Providing Control of State         Image: Providing Control of State       Image: Providing Control of State         Image: Providing Control of State       Image: Providing Control of State         Image: Providing Control of State       Image: Providing Control of State         Image: Providing Control of State       Image: Providing Control of State         Image: Providing Control of State       Image: Providing Control of State         Image: Providing Control of State       Image: Providing Control of State         Image: Providing Control of State       Image: Providing Control of State         Image: Providing Control of State       Image: Providing Control of State         Image: Providing Control of State       Image: Providing Control of State         Image: Providing Control of State       Image: Providing Control of State         Image: Providing Control o |                                                                                                                                                                                 |  |
| Closed-loop Systems Permit Application Attachment Checklist: Subsection B of 19.15.17.9 NMAC     Instructions: Each of the following items must be attached to the application. Please indicate, by a check mark in the box, that the documents are     attached.     X Design Plan - based upon the appropriate requirements of 19.15.17.11 NMAC     Operating and Maintenance Plan - based upon the appropriate requirements of 19.15.17.12 NMAC                                                                                                                                                                                                                                                                                                                                                                                                                                                                                                                                                                                                                                                                                                                                                                                                                                                                                                                                                                                                                           |                                                                                                                                                                                 |  |
| Closure Plan (Please complete Box 5) - based upon the appropriate requirements of Subsection C of 19.15.17.9 NMAC and 19.15.17.13 NMAC                                                                                                                                                                                                                                                                                                                                                                                                                                                                                                                                                                                                                                                                                                                                                                                                                                                                                                                                                                                                                                                                                                                                                                                                                                                                                                                                       |                                                                                                                                                                                 |  |
| <ul> <li>Previously Approved Design (attach copy of design)</li> <li>API Numb</li> <li>Previously Approved Operating and Maintenance Plan</li> <li>API Numb</li> </ul>                                                                                                                                                                                                                                                                                                                                                                                                                                                                                                                                                                                                                                                                                                                                                                                                                                                                                                                                                                                                                                                                                                                                                                                                                                                                                                       |                                                                                                                                                                                 |  |
| 5.                                                                                                                                                                                                                                                                                                                                                                                                                                                                                                                                                                                                                                                                                                                                                                                                                                                                                                                                                                                                                                                                                                                                                                                                                                                                                                                                                                                                                                                                           |                                                                                                                                                                                 |  |
| <u>Waste Removal Closure For Closed-loop Systems That Utilize Above</u><br>Instructions: Please indentify the facility or facilities for the disposal of<br>facilities are required.                                                                                                                                                                                                                                                                                                                                                                                                                                                                                                                                                                                                                                                                                                                                                                                                                                                                                                                                                                                                                                                                                                                                                                                                                                                                                         | e Ground Steel Tanks or Haul-off Bins Only: (19.15.17.13.D NMAC)<br>of liquids, drilling fluids and drill cuttings. Use attachment if more than two                             |  |
| Disposal Facility Name: Controlled Recovery Incorporated (CRI)                                                                                                                                                                                                                                                                                                                                                                                                                                                                                                                                                                                                                                                                                                                                                                                                                                                                                                                                                                                                                                                                                                                                                                                                                                                                                                                                                                                                               | Disposal Facility Permit Number: R-9166                                                                                                                                         |  |
| Disposal Facility Name:                                                                                                                                                                                                                                                                                                                                                                                                                                                                                                                                                                                                                                                                                                                                                                                                                                                                                                                                                                                                                                                                                                                                                                                                                                                                                                                                                                                                                                                      | Disposal Facility Permit Number:                                                                                                                                                |  |
| <ul> <li>Will any of the proposed closed-loop system operations and associated at</li> <li>Yes (If yes, please provide the information below) X No</li> <li>Required for impacted areas which will not be used for future service and</li> <li>Soil Backfill and Cover Design Specifications based upon the a</li> <li>Re-vegetation Plan - based upon the appropriate requirements of S</li> <li>Site Reclamation Plan - based upon the appropriate requirements of S</li> </ul>                                                                                                                                                                                                                                                                                                                                                                                                                                                                                                                                                                                                                                                                                                                                                                                                                                                                                                                                                                                            | ppropriate requirements of Subsection H of 19.15.17.13 NMAC<br>Subsection I of 19.15.17.13 NMAC                                                                                 |  |
| 6.<br>Operator Application Certification:                                                                                                                                                                                                                                                                                                                                                                                                                                                                                                                                                                                                                                                                                                                                                                                                                                                                                                                                                                                                                                                                                                                                                                                                                                                                                                                                                                                                                                    |                                                                                                                                                                                 |  |
| I hereby certify that the information submitted with this application is true, accurate and complete to the best of my knowledge and belief.                                                                                                                                                                                                                                                                                                                                                                                                                                                                                                                                                                                                                                                                                                                                                                                                                                                                                                                                                                                                                                                                                                                                                                                                                                                                                                                                 |                                                                                                                                                                                 |  |
| Name (Print): Barry W. Hunt                                                                                                                                                                                                                                                                                                                                                                                                                                                                                                                                                                                                                                                                                                                                                                                                                                                                                                                                                                                                                                                                                                                                                                                                                                                                                                                                                                                                                                                  | Title: Permitting Agent for RKI Exploration & Production, LLC.                                                                                                                  |  |
| Signature: Bay W. HA                                                                                                                                                                                                                                                                                                                                                                                                                                                                                                                                                                                                                                                                                                                                                                                                                                                                                                                                                                                                                                                                                                                                                                                                                                                                                                                                                                                                                                                         | Date: 10/15/12                                                                                                                                                                  |  |