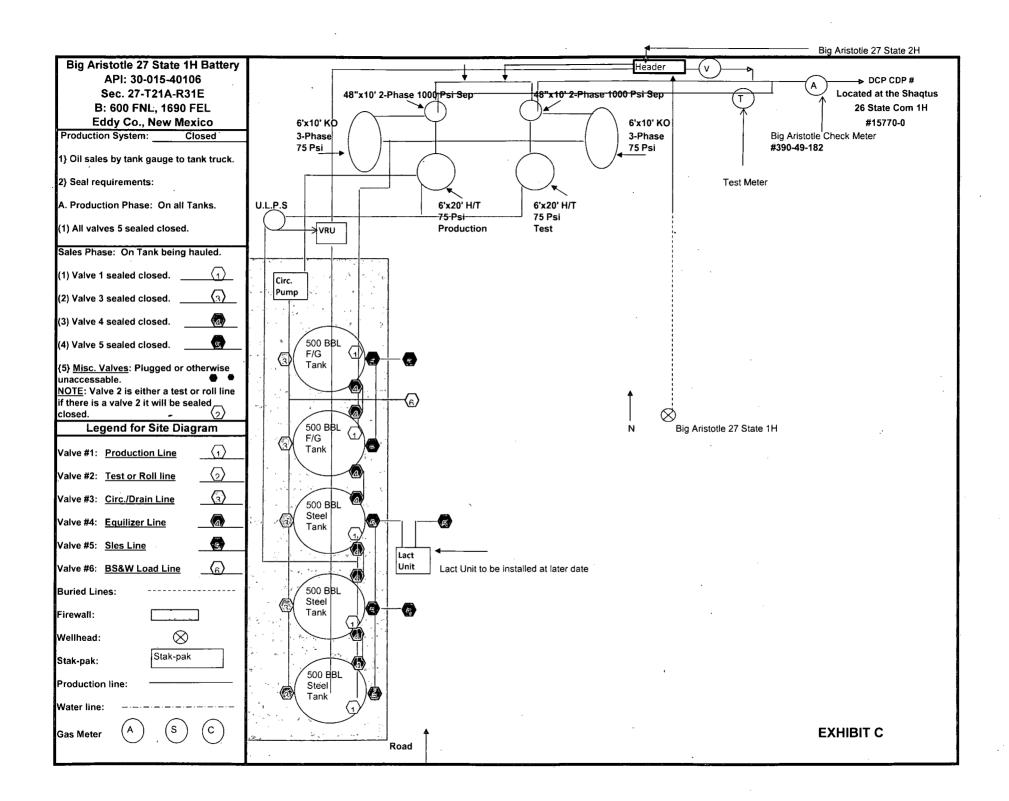

ea County, NM

## Gentlemen:

Devon Energy Production Company, L.P. ("Devon") recently reviewed its files covering the ownership of the following wells and has determined that the ownership of the working interest, royalty interest and overriding royalty interest in the following wells are uniform with respect to Devon's application for Off Lease Gas Measurement and Sales:

Big Aristotle 27 State 1H

API: 30-015-40106

**Devon Energy Corporation** 

Oklahoma City, Oklahoma 73102-8260

333 West Sheridan Ave.

Office: (405) 228-4342 Fax: (405) 234-2634

Big Aristotle 27 State 2H

API: 30-015-40107

If there are any questions or if any additional information is required, feel free to call me at (405) 228-4342.

Yours very truly,

DEVON ENERGY PRODUCTION COMPANY, L.P.

Samuel Walker

Landman



|                           | O           | FF LEASE    | PRODUCT     | ION         |             |             |
|---------------------------|-------------|-------------|-------------|-------------|-------------|-------------|
|                           | 08/01/12    | 09/01/12    | 10/01/12    | 11/01/12    | - 12/01/12  | 01/01/13    |
| •                         |             |             |             |             |             |             |
| Well Name                 | Sum Est Gas |
| Big Aristotle 27 State 1H | 1,170.17    | 1,162.33    | 920.3       | 108,368.    | 676.52      | 987.61      |
| Big Aristotle 27 State 2H | 1,088.56    | 1,202.47    | 1,079.75    | 1,054.31    | 1,071.96    | 883.33      |

.