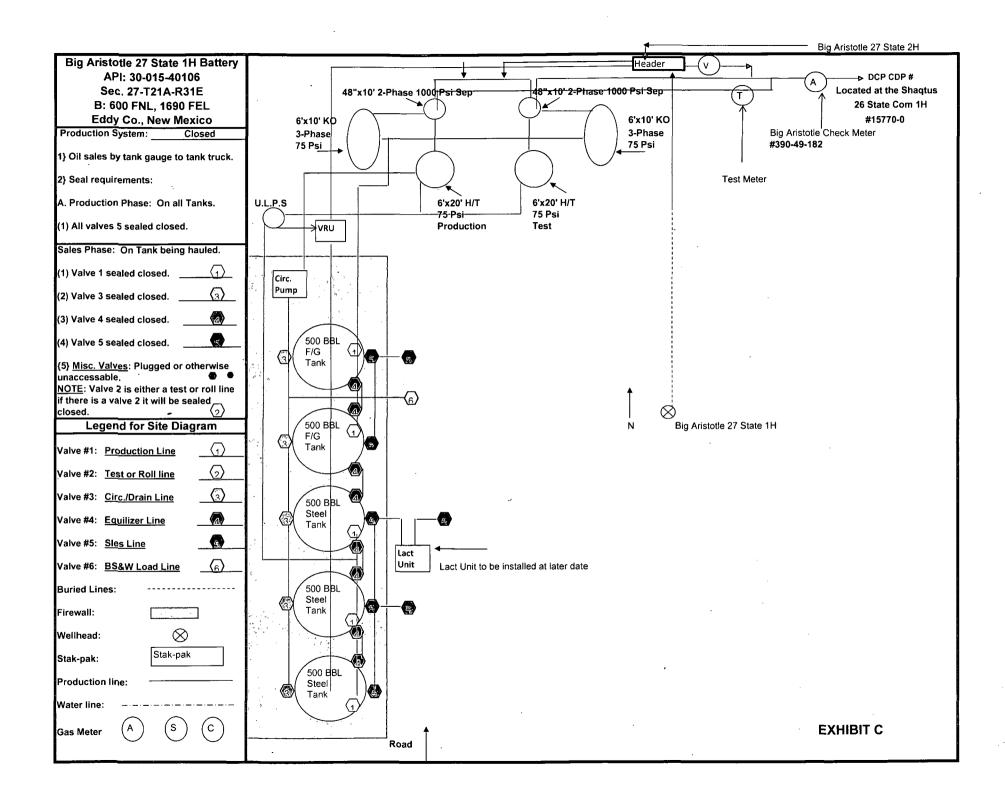

## Submit 1 Copy To Appropriate District Form C-103 State of New Mexico Office Revised August 1, 2011 Energy, Minerals and Natural Resources District I - (575) 393-6161 WELL API NO. 1625 N. French Dr., Hobbs, NM 88240 District II - (575) 748-1283 Sèe Below OIL CONSERVATION DIVISION 811 S. First St., Artesia, NM 88210 5. Indicate Type of Lease District III - (505) 334-6178 1220 South St. Francis Dr. STATE 🖂 FEE $\square$ 1000 Rio Brazos Rd., Aztec, NM 87410 Santa Fe. NM 87505 6. State Oil & Gas Lease No. <u>District IV</u> – (505) 476-3460 1220 S. St. Francis Dr., Santa Fe, NM V0-3850-0000 SUNDRY NOTICES AND REPORTS ON WELLS 7. Lease Name or Unit Agreement Name (DO NOT USE THIS FORM FOR PROPOSALS TO DRILL OR TO DEEPEN OR PLUG BACK TO A DIFFERENT RESERVOIR. USE "APPLICATION FOR PERMIT" (FORM C-101) FOR SUCH Big Aristotle 27 State PROPOSALS.) 8. Well Number 1. Type of Well: Oil Well Gas Well Other 1H & 2H 2. Name of Operator 9. OGRID Number Devon Energy Production Company, L.P. 6137 3. Address of Operator 10. Pool name or Wildcat 333 W. Sheridan, Oklahoma City, OK 73102 (405) 552-7970 40299 Lost Tank; Delaware 4. Well Location Unit Letter feet from the line and feet from the Section Township 21S Range 31E NMPM Lea County, New Mexico 11. Elevation (Show whether DR, RKB, RT, GR, etc.) 12. Check Appropriate Box to Indicate Nature of Notice, Report or Other Data NOTICE OF INTENTION TO: SUBSEQUENT REPORT OF: PERFORM REMEDIAL WORK ☐ PLUG AND ABANDON REMEDIAL WORK ALTERING CASING **CHANGE PLANS** $\Box$ COMMENCE DRILLING OPNS.□ P AND A TEMPORARILY ABANDON П MULTIPLE COMPL П CASING/CEMENT JOB PULL OR ALTER CASING $\Box$ DOWNHOLE COMMINGLE $\boxtimes$ OTHER: OTHER: Off Lease Gas Measurement, Sales, & Storage 13. Describe proposed or completed operations. (Clearly state all pertinent details, and give pertinent dates, including estimated date of starting any proposed work). SEE RULE 19.15.7.14 NMAC. For Multiple Completions: Attach wellbore diagram of proposed completion or recompletion. Devon Energy Production Co., LP respectfully requests approval for an Off Lease Gas Measurement, Sales & Storage for the following wells: S/T/R Big Aristotle 27 State 1H Sec. 34,T21S,R31E Big Aristotle 27 State 2H Sec. 34,T21S,R31E 30-015-40106 40299 Lost Tank; Delaware V0-3850-0000 30-015-40107 40299 Lost Tank; Delaware V0-3850-0000 This is a two well pad and the tank battery is located at the Big Aristotle 27 State 1H location. These are the only wells that are utilizing this battery at this time. The Big Aristotle 27 State 1H & 2H come into a header at the Big Aristotle 27 State 1H, then production flows up to test separator and into the heater treater. Oil goes to the oil tank; gas goes to test, then to the Allocation Meter #390-49182 before flowing to the DCP CDP #15770-0 which is located in Sec. 26, T21S, R31E, in of Eddy County, New Mexico. There are no other wells flowing to this DCP CDP. The volumes reported off this meter are combined from both wells. The sales volumes are reported on the Big Aristotle State 1H stop. There is a test facility at the Big Aristotle 27 State 1H location and wells have an allocation meter. ROW will or has been obtained The working, royalty, and interest owners in the lease are uniformed; no additional notification is required. I hereby certify that the information above is true and complete to the best of my knowledge and belief.