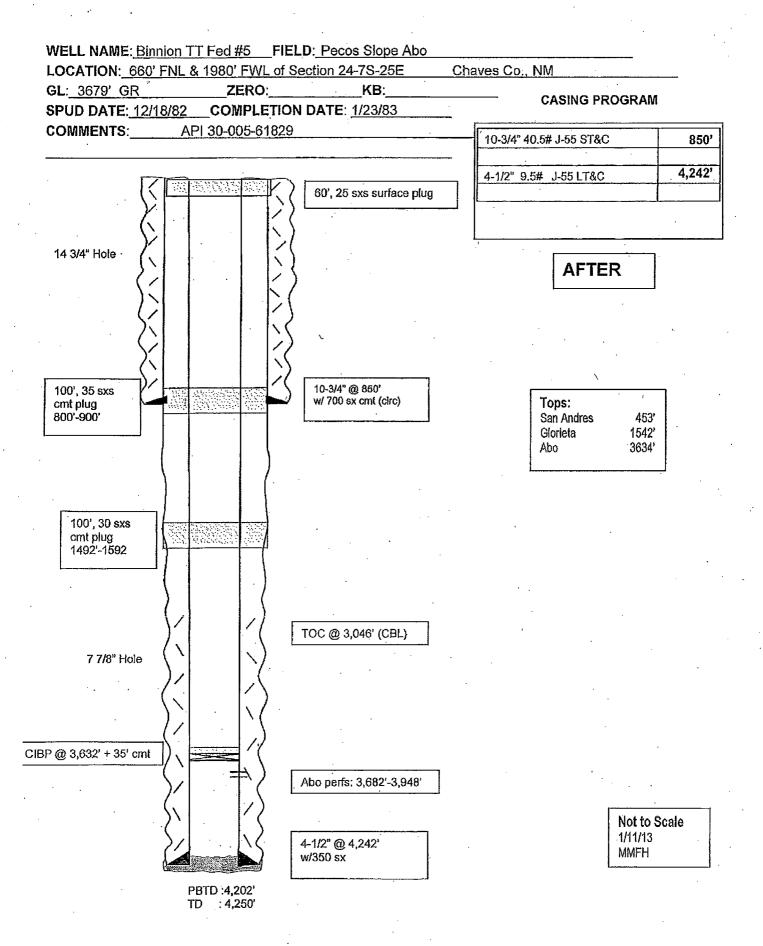

## **UNITED STATES** DEPARTMENT OF THE INTERIOR

| FORM APPROVED          | ) |
|------------------------|---|
| OMB NO. 1004-013:      | 5 |
| Expires: July 31, 2019 | ( |

| SUNDRY NOTICES AND REPORTS ON WELLS  Do not use this form for proposals to drill or to re-enter an                                                                                                                                                                                                                                                                                                                                                                                                                                                                                                                                                                                                                                                                                                                                                                                                                                                                                                                                                                                                                                                                                                                                                                                                                                                                                                    | <ul><li>5. Lease Serial No. NMNM28305</li><li>6. If Indian, Allottee or Tribe Name</li></ul> |  |
|-------------------------------------------------------------------------------------------------------------------------------------------------------------------------------------------------------------------------------------------------------------------------------------------------------------------------------------------------------------------------------------------------------------------------------------------------------------------------------------------------------------------------------------------------------------------------------------------------------------------------------------------------------------------------------------------------------------------------------------------------------------------------------------------------------------------------------------------------------------------------------------------------------------------------------------------------------------------------------------------------------------------------------------------------------------------------------------------------------------------------------------------------------------------------------------------------------------------------------------------------------------------------------------------------------------------------------------------------------------------------------------------------------|----------------------------------------------------------------------------------------------|--|
| Do not use this form for proposals to drill or to re-enter an abandoned well. Use form 3160-3 (APD) for such proposals.                                                                                                                                                                                                                                                                                                                                                                                                                                                                                                                                                                                                                                                                                                                                                                                                                                                                                                                                                                                                                                                                                                                                                                                                                                                                               | 6. If Indian, Allottee or Tribe Name                                                         |  |
|                                                                                                                                                                                                                                                                                                                                                                                                                                                                                                                                                                                                                                                                                                                                                                                                                                                                                                                                                                                                                                                                                                                                                                                                                                                                                                                                                                                                       |                                                                                              |  |
| SUBMIT IN TRIPLICATE - Other instructions on reverse side.                                                                                                                                                                                                                                                                                                                                                                                                                                                                                                                                                                                                                                                                                                                                                                                                                                                                                                                                                                                                                                                                                                                                                                                                                                                                                                                                            | 7. If Unit or CA/Agreement, Name and/or No.                                                  |  |
| 1. Type of Well ☐ Oil Well  ☐ Other                                                                                                                                                                                                                                                                                                                                                                                                                                                                                                                                                                                                                                                                                                                                                                                                                                                                                                                                                                                                                                                                                                                                                                                                                                                                                                                                                                   | 8. Well Name and No.<br>BINNION TT FEDERAL 5                                                 |  |
|                                                                                                                                                                                                                                                                                                                                                                                                                                                                                                                                                                                                                                                                                                                                                                                                                                                                                                                                                                                                                                                                                                                                                                                                                                                                                                                                                                                                       | 9. API Well No.<br>30-005-61829-00-S1                                                        |  |
|                                                                                                                                                                                                                                                                                                                                                                                                                                                                                                                                                                                                                                                                                                                                                                                                                                                                                                                                                                                                                                                                                                                                                                                                                                                                                                                                                                                                       | 10. Field and Pool, or Exploratory PECOS SLOPE-ABO                                           |  |
|                                                                                                                                                                                                                                                                                                                                                                                                                                                                                                                                                                                                                                                                                                                                                                                                                                                                                                                                                                                                                                                                                                                                                                                                                                                                                                                                                                                                       | 11. County or Parish, and State                                                              |  |
| Sec 24 T7S R25E NENW 660FNL 1980FWL                                                                                                                                                                                                                                                                                                                                                                                                                                                                                                                                                                                                                                                                                                                                                                                                                                                                                                                                                                                                                                                                                                                                                                                                                                                                                                                                                                   | CHAVES COUNTY, NM                                                                            |  |
|                                                                                                                                                                                                                                                                                                                                                                                                                                                                                                                                                                                                                                                                                                                                                                                                                                                                                                                                                                                                                                                                                                                                                                                                                                                                                                                                                                                                       |                                                                                              |  |
| 12. CHECK APPROPRIATE BOX(ES) TO INDICATE NATURE OF NOTICE, REF                                                                                                                                                                                                                                                                                                                                                                                                                                                                                                                                                                                                                                                                                                                                                                                                                                                                                                                                                                                                                                                                                                                                                                                                                                                                                                                                       | PORT, OR OTHER DATA                                                                          |  |
| TYPE OF SUBMISSION TYPE OF ACTION                                                                                                                                                                                                                                                                                                                                                                                                                                                                                                                                                                                                                                                                                                                                                                                                                                                                                                                                                                                                                                                                                                                                                                                                                                                                                                                                                                     |                                                                                              |  |
| Notice of Intent ☐ Acidize ☐ Deepen ☐ Production                                                                                                                                                                                                                                                                                                                                                                                                                                                                                                                                                                                                                                                                                                                                                                                                                                                                                                                                                                                                                                                                                                                                                                                                                                                                                                                                                      | on (Start/Resume)                                                                            |  |
| Alter Casing Fracture Treat Reclamati                                                                                                                                                                                                                                                                                                                                                                                                                                                                                                                                                                                                                                                                                                                                                                                                                                                                                                                                                                                                                                                                                                                                                                                                                                                                                                                                                                 | ion                                                                                          |  |
| ☐ Subsequent Report ☐ Casing Repair ☐ New Construction ☐ Recomple                                                                                                                                                                                                                                                                                                                                                                                                                                                                                                                                                                                                                                                                                                                                                                                                                                                                                                                                                                                                                                                                                                                                                                                                                                                                                                                                     | ete Other                                                                                    |  |
| ☐ Final Abandonment Notice ☐ Change Plans ☑ Plug and Abandon ☐ Temporar                                                                                                                                                                                                                                                                                                                                                                                                                                                                                                                                                                                                                                                                                                                                                                                                                                                                                                                                                                                                                                                                                                                                                                                                                                                                                                                               | rily Abandon                                                                                 |  |
| ☐ Convert to Injection ☐ Plug Back ☐ Water Dis                                                                                                                                                                                                                                                                                                                                                                                                                                                                                                                                                                                                                                                                                                                                                                                                                                                                                                                                                                                                                                                                                                                                                                                                                                                                                                                                                        | sposal                                                                                       |  |
| If the proposal is to deepen directionally or recomplete horizontally, give subsurface locations and measured and true verta Attach the Bond under which the work will be performed or provide the Bond No. on file with BLM/BIA. Required subse following completion of the involved operations. If the operation results in a multiple completion or recompletion in a new testing has been completed. Final Abandonment Notices shall be filed only after all requirements, including reclamation, determined that the site is ready for final inspection.)  Yates Petroleum Corporation plans to plug and abandon this well as follows:  1. MIRU any safety equipment as needed. No casing recovery will be attempted. 2. Set a CIBP at 3632 ft with 35 ft cement on top. This will put a plug over Abo perforations and across the top of the Abo. 35 3. Perforate and spot a 36 sx Class C cement plug from 1492 ft - 1592 ft. This puts a 100 ft cement plug across top of the Glorieta, outside and inside casing. The Corporate and spot a 35 sx Class C cement plug from 800 ft - 900 ft. This puts a 100 plug across surface casing shoe, outside and inside casing. WOC and tag plug. 5. Perforate and spot a 25 sx Class C cement plug from 60 ft up to surface, outside and inside casing. 6. Remove all surface equipment, weld dry hole marker and clean location as per regulations. | equent reports shall be filed within 30 days winterval, a Form 3160-4 shall be filed once    |  |
| Accepted for record                                                                                                                                                                                                                                                                                                                                                                                                                                                                                                                                                                                                                                                                                                                                                                                                                                                                                                                                                                                                                                                                                                                                                                                                                                                                                                                                                                                   |                                                                                              |  |
| 14. I hereby certify that the foregoing is true and correct.  Electronic Submission #195651 verified by the BLM Well Information S  For YATES PETROLEUM CORPORATION, sent to the Roswell  Committed to AFMSS for processing by DAVID GLASS on 02/05/2013 (13DI                                                                                                                                                                                                                                                                                                                                                                                                                                                                                                                                                                                                                                                                                                                                                                                                                                                                                                                                                                                                                                                                                                                                        |                                                                                              |  |
| Name (Printed/Typed) TINA HUERTA Title REG REPORTING SI                                                                                                                                                                                                                                                                                                                                                                                                                                                                                                                                                                                                                                                                                                                                                                                                                                                                                                                                                                                                                                                                                                                                                                                                                                                                                                                                               | UPERVISOR                                                                                    |  |
| Signature (Electronic Submission) Date 02/04/2013                                                                                                                                                                                                                                                                                                                                                                                                                                                                                                                                                                                                                                                                                                                                                                                                                                                                                                                                                                                                                                                                                                                                                                                                                                                                                                                                                     |                                                                                              |  |
|                                                                                                                                                                                                                                                                                                                                                                                                                                                                                                                                                                                                                                                                                                                                                                                                                                                                                                                                                                                                                                                                                                                                                                                                                                                                                                                                                                                                       | _                                                                                            |  |
| THIS SPACE FOR FEDERAL OR STATE OFFICE USI                                                                                                                                                                                                                                                                                                                                                                                                                                                                                                                                                                                                                                                                                                                                                                                                                                                                                                                                                                                                                                                                                                                                                                                                                                                                                                                                                            | E                                                                                            |  |
| Approved By DAVID R GLASS                                                                                                                                                                                                                                                                                                                                                                                                                                                                                                                                                                                                                                                                                                                                                                                                                                                                                                                                                                                                                                                                                                                                                                                                                                                                                                                                                                             | ER Date 02/05/2013                                                                           |  |
| Conditions of approval, if any, are attached. Approval of this notice does not warrant or certify that the applicant holds legal or equitable title to those rights in the subject lease which would entitle the applicant to conduct operations thereon.  Office Roswell                                                                                                                                                                                                                                                                                                                                                                                                                                                                                                                                                                                                                                                                                                                                                                                                                                                                                                                                                                                                                                                                                                                             |                                                                                              |  |
| Title 18 U.S.C. Section 1001 and Title 43 U.S.C. Section 1212, make it a crime for any person knowingly and willfully to make States any false, fictitious or fraudulent statements or representations as to any matter within its jurisdiction.                                                                                                                                                                                                                                                                                                                                                                                                                                                                                                                                                                                                                                                                                                                                                                                                                                                                                                                                                                                                                                                                                                                                                      | e to any department or agency of the United                                                  |  |