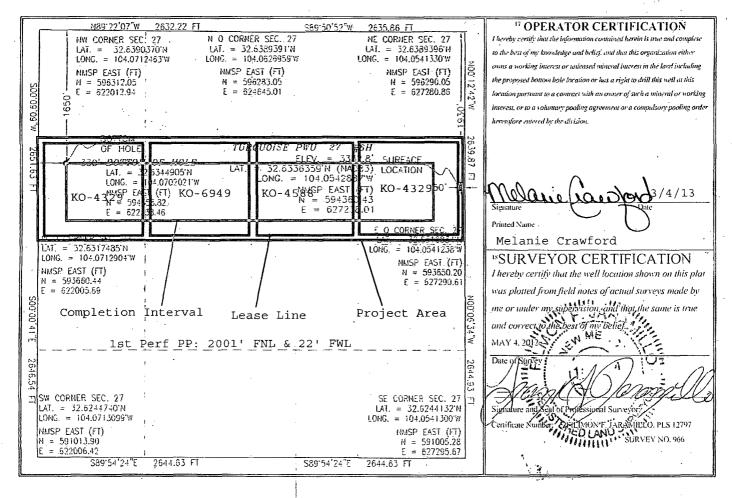

WELL LOCATION AND ACREAGE DEDICATION PLAT

| 'API Number ' | Pool Code                             | Pool Name            | -           |
|---------------|---------------------------------------|----------------------|-------------|
| 30-015-40507  | 49622                                 | Parkway; Bone Spring |             |
| Property Code | Property                              | Property Name        |             |
| 38434         | TURQUOISE PWU "27"                    |                      | 6H          |
| OGRID No.     | <sup>5</sup> Operator Name            |                      | " Elevation |
| 6137          | DEVON ENERGY PRODUCTION COMPANY, L.P. |                      | 3332.8      |

UL or lot no. Township Range Lot Idn Feet from the East/West line Section Feet from the North/South line County Н 27 19 S 29 E 1930 50 **EDDY** NORTH EAST "Bottom Hole Location If Different From Surface UL or lot no. Feet from the Section Township Range Lot Idn North/South line Feet from the East/West line County 27 19.S 29 E 1731 NORTH WEST **EDDY** 331 Consolidation Code Dedicated Acres Joint or Infill Order No. 160