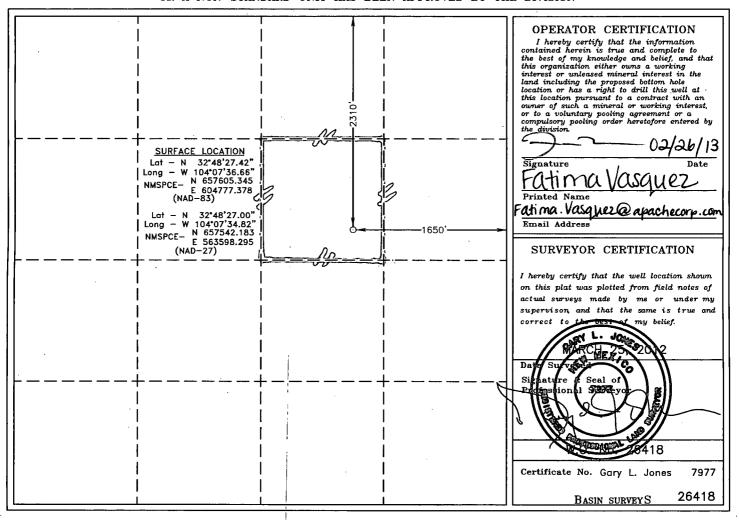

WELL LOCATION AND ACREAGE DEDICATION PLAT

| 30-015-40154  |  | 96830 Code | Artesia',   | Glovieta - Ves | so (o)      |
|---------------|--|------------|-------------|----------------|-------------|
| Property Code |  | _          | perty Name  |                | Well Number |
| 308723        |  | NB TW      | EEN STATE   |                | <b>0</b> 36 |
| OGRID No.     |  | Elevation  |             |                |             |
| 813           |  | APACHE (   | 3690'       |                |             |
|               |  | Surfa      | ce Location |                |             |

| UL or lot No. | Section | Township | Range | Lot Idn | Feet from the | North/South line | Feet from the | East/West line | County |
|---------------|---------|----------|-------|---------|---------------|------------------|---------------|----------------|--------|
| G             | 25      | 17 S     | 28 E  |         | 2310          | NORTH            | 1650          | EAST           | EDDY   |