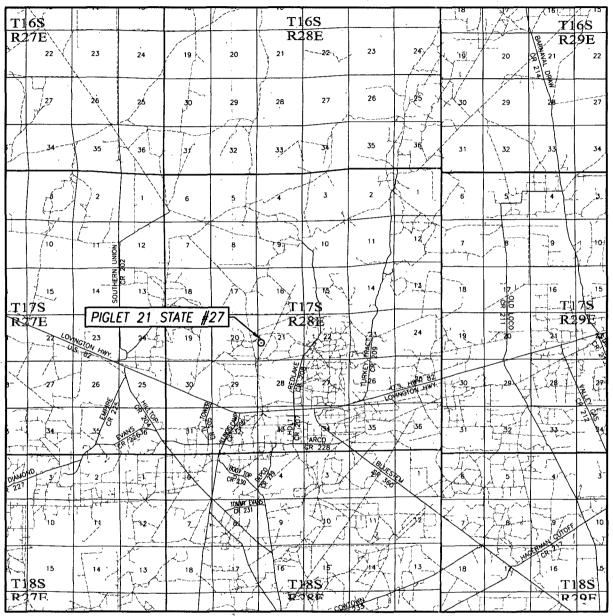

## **VICINITY MAP**

SCALE: 1" = 2 MILES

SEC. 21 TWP. 17-S RGE. 28-E

SURVEY N.M.P.M.

COUNTY EDDY STATE NEW MEXICO

DESCRIPTION 2017' FSL & 330' FWL

ELEVATION 3634'

OPERATOR OXY U.S.A. WTP LP

LEASE PIGLET 21 STATE

PROVIDING SURVEYING SERVICES
SINCE 1946
JOHN WEST SURVEYING COMPANY

412 N. DAL PASO HOBBS, N.M. 88240 (575) 393-3117 www.jwsc.biz