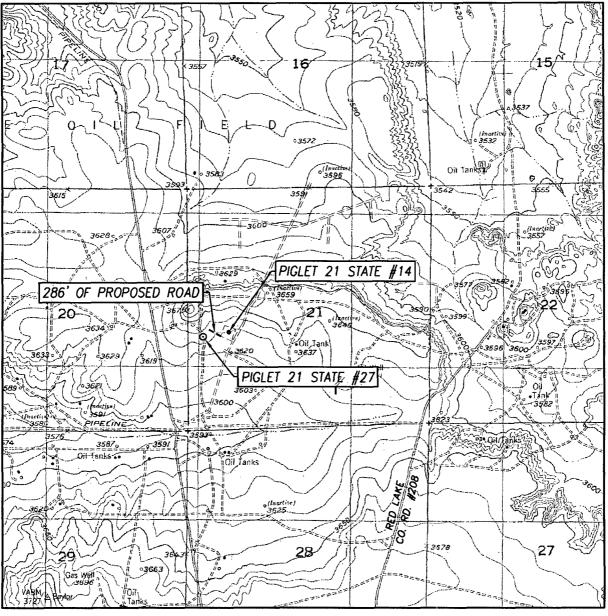

### LOCATION VERIFICATION MAP

SCALE: 1" = 2000'

CONTOUR INTERVAL: RED LAKE, N.M. - 10'

SEC. 21 TWP. 17-S RGE. 28-E

SURVEY N.M.P.M.

COUNTY EDDY STATE NEW MEXICO

DESCRIPTION 2017' FSL & 330' FWL

ELEVATION 3634'

OPERATOR OXY U.S.A. WTP LP

LEASE PIGLET 21 STATE

U.S.G.S. TOPOGRAPHIC MAP

RED LAKE, N.M.

#### SECTION 21, TOWNSHIP 17 SOUTH, RANGE 28 EAST, N.M.P.M. **EDDY COUNTY NEW MEXICO**

DIRECTIONS TO LOCATION

FROM THE INTERSECTION OF U.S. HWY. #82 AND CO. RD. #208 (RED LAKE) GO WEST ON U.S. HWY. #82 APPROX. O.8 MILES. TURN RIGHT AND GO NORTH APPROX." 1.1 MILES. VEER RIGHT AND GO NORTHEAST APPROX. 0.5 MILES. TURN LEFT AND GO WEST APPROX. 300 FEET TO THE SOUTHWEST CORNER, OF THE PIGLET 21 STATE #14 WELL. FOLLOW ROAD SURVEY NORTHWEST 286 FEET TO THIS LOCATION.