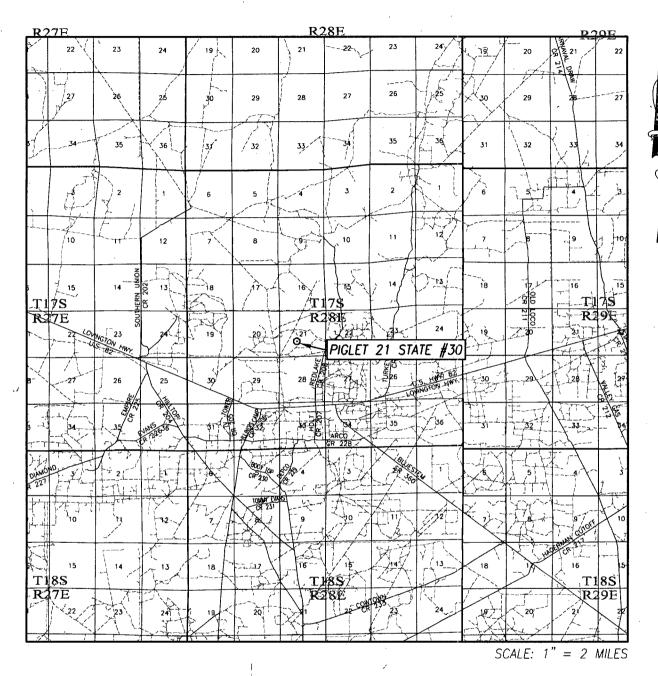

| "IN PROCESSION                                   | NP (WSC W.O.: 13.11.0137                                             |  |

# LOCATION VERIFICATION MAP



SCALE: 1" = 2000'

CONTOUR INTERVAL: RED LAKE, N.M. - 10'

SEC. 21 TWP. 17-S RGE. 28-E

SURVEY N.M.P.M.

COUNTY EDDY STATE NEW MEXICO

DESCRIPTION 1710' FSL & 1950' FWL

ELEVATION 3638'

OPERATOR OXY U.S.A. WTP LP

LEASE PIGLET 21 STATE

U.S.G.S. TOPOGRAPHIC MAP

RED LAKE, N.M.



# **VICINITY MAP**



SEC. 21 TWP. 17-S RGE. 28-E

SURVEY N.M.P.M.

COUNTY EDDY STATE NEW MEXICO

DESCRIPTION 1710' FSL & 1950' FWL

ELEVATION 3638'

OPERATOR OXY U.S.A. WTP LP

LEASE PIGLET 21 STATE



# SECTION 21, TOWNSHIP 17 SOUTH, RANGE 28 EAST, N.M.P.M. EDDY COUNTY NEW MEXICO



100

#### DIRECTIONS TO LOCATION

FROM THE INTERSECTION OF U.S. HWY. 82 AND CO. RD. #208, GO NORTH ON CO. RD. #208 APPROX. 1.5 MILES. TURN LEFT AND GO WEST-NORTHWEST APPROX. 0.3 MILES. TURN LEFT AND GO SOUTHWEST APPROX. 0.3 MILES. VEER RIGHT AND GO WEST APPROX. 0.2 MILES. VEER RIGHT AND GO NORTH APPROX. 0.1 MILE. THIS LOCATION IS WEST APPROX. 240 FEET.



100

200 Feet

# OXY U.S.A. WTP LP

PIGLET 21 STATE #30 WELL LOCATED 1710 FEET FROM THE SOUTH LINE AND 1950 FEET FROM THE WEST LINE OF SECTION 21, TOWNSHIP 17 SOUTH, RANGE 28 E