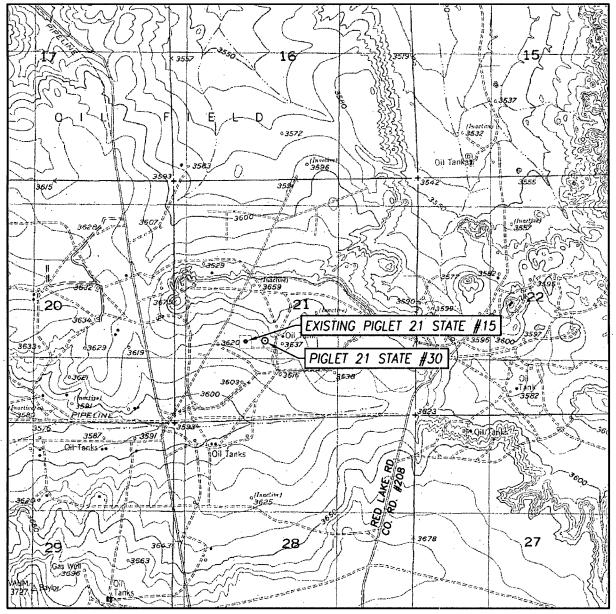

| "IN PROCESSION                                   | NP (WSC W.O.: 13.11.0137                                             |  |

# LOCATION VERIFICATION MAP



SCALE: 1" = 2000'

CONTOUR INTERVAL: RED LAKE, N.M. - 10'

SEC. 21 TWP. 17-S RGE. 28-E

SURVEY N.M.P.M.

COUNTY EDDY STATE NEW MEXICO

DESCRIPTION 1710' FSL & 1950' FWL

ELEVATION 3638'

OPERATOR OXY U.S.A. WTP LP

LEASE PIGLET 21 STATE

U.S.G.S. TOPOGRAPHIC MAP

RED LAKE, N.M.



# **VICINITY MAP**



SEC. 21 TWP. 17-S RGE. 28-E

SURVEY N.M.P.M.

COUNTY EDDY STATE NEW MEXICO

DESCRIPTION 1710' FSL & 1950' FWL

ELEVATION 3638'

OPERATOR OXY U.S.A. WTP LP

LEASE PIGLET 21 STATE



# SECTION 21, TOWNSHIP 17 SOUTH, RANGE 28 EAST, N.M.P.M. EDDY COUNTY NEW MEXICO



100

#### DIRECTIONS TO LOCATION

FROM THE INTERSECTION OF U.S. HWY. 82 AND CO. RD. #208, GO NORTH ON CO. RD. #208 APPROX. 1.5 MILES. TURN LEFT AND GO WEST-NORTHWEST APPROX. 0.3 MILES. TURN LEFT AND GO SOUTHWEST APPROX. 0.3 MILES.