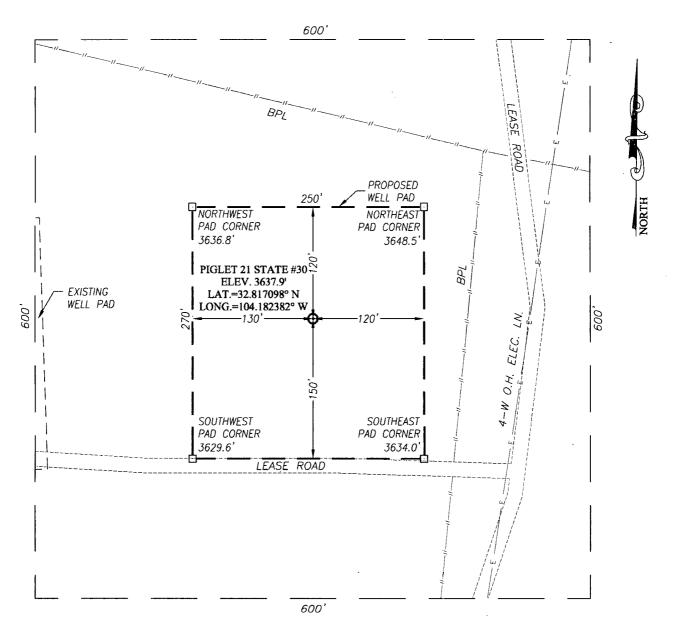

| "IN PROCESSION                                   | NP (WSC W.O.: 13.11.0137                                             |  |

# LOCATION VERIFICATION MAP



SCALE: 1" = 2000'

CONTOUR INTERVAL: RED LAKE, N.M. - 10'

SEC. 21 TWP. 17-S RGE. 28-E

SURVEY N.M.P.M.

COUNTY EDDY STATE NEW MEXICO

DESCRIPTION 1710' FSL & 1950' FWL

ELEVATION 3638'

OPERATOR OXY U.S.A. WTP LP

LEASE PIGLET 21 STATE

U.S.G.S. TOPOGRAPHIC MAP

RED LAKE, N.M.



# **VICINITY MAP**



SEC. 21 TWP. 17-S RGE. 28-E

SURVEY N.M.P.M.

COUNTY EDDY STATE NEW MEXICO

DESCRIPTION 1710' FSL & 1950' FWL

ELEVATION 3638'

OPERATOR OXY U.S.A. WTP LP

LEASE PIGLET 21 STATE



# SECTION 21, TOWNSHIP 17 SOUTH, RANGE 28 EAST, N.M.P.M. EDDY COUNTY NEW MEXICO



100

#### DIRECTIONS TO LOCATION

FROM THE INTERSECTION OF U.S. HWY. 82 AND CO. RD. #208, GO NORTH ON CO. RD. #208 APPROX. 1.5 MILES. TURN LEFT AND GO WEST-NORTHWEST APPROX. 0.3 MILES. TURN LEFT AND GO SOUTHWEST APPROX. 0.3 MILES. VEER RIGHT AND GO WEST APPROX. 0.2 MILES. VEER RIGHT AND GO NORTH APPROX. 0.1 MILE. THIS LOCATION IS WEST APPROX. 240 FEET.



100

200 Feet

# OXY U.S.A. WTP LP

PIGLET 21 STATE #30 WELL LOCATED 1710 FEET FROM THE SOUTH LINE AND 1950 FEET FROM THE WEST LINE OF SECTION 21, TOWNSHIP 17 SOUTH, RANGE 28 EAST, N.M.P.M., EDDY COUNTY, NEW MEXICO



PROVIDING SURVEYING SERVICES
SINCE 1946
JOHN WEST SURVEYING COMPANY

412 N. DAL PASO HOBBS, N.M. 88240 (575) 393–3117 www.jwsc.biz

# APD DATA - DRILLING PLAN -

**OPERATOR NAME / NUMBER: OXY USA WTP LP** 

LEASE NAME / NU