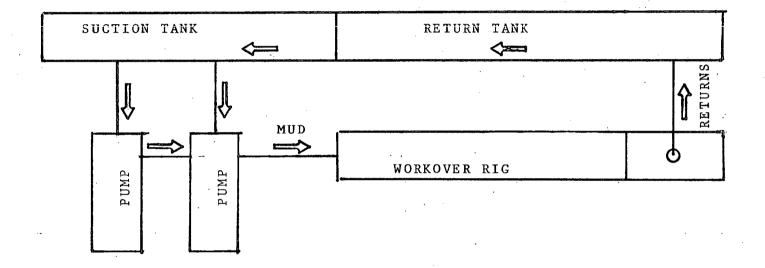

### Closed-Loop Design Plan:

The closed loop system will not entail a drying pad, temporary pit, below grade tank or sump. It will entail an above ground haul-off bin suitable for holding the cuttings and fluids for rig operations. The haul-off bin will be of sufficient volume to maintain a safe free board between disposal of the liquids and solids from rig operations.

- · 1.) Fencing is not required for an above ground closed-loop system.
  - 2.) This site will be signed in compliance with 19.15.3.103 NMAC.
  - 3.) Please see attached Closed-Loop System diagram.