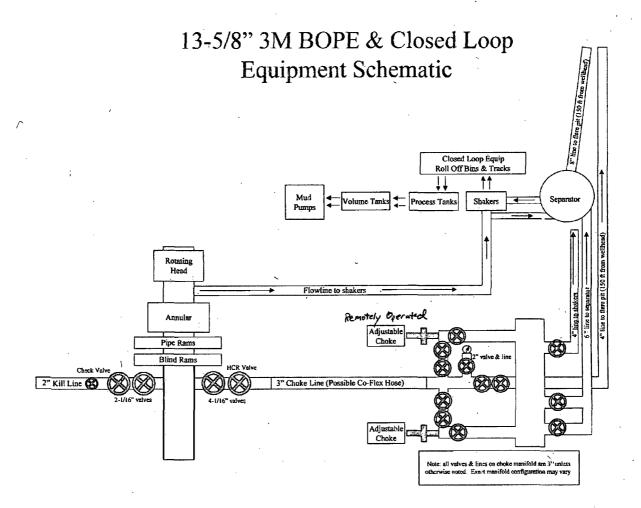

| Office District I - (575) 393-6161 Energy, Minerals and Natural Resources  Revised  WELL API NO.  30-015-41007  Significt III - (505) 334-6178 1000 Rio Brazos Rd., Aztec, NM 87410  Energy, Minerals and Natural Resources  WELL API NO.  30-015-41007  Significt III - (505) 334-6178  1220 South St. Francis Dr.  STATE  FE                                                                                                                                                                                                                                                                                                                                                                                                                                                                                                                                                                                                                                                                                                                                                                                                                                                                                                                                                                                                                                                                                                                                                                                                                                                                                                                                                                                                                                                                                                                                                                                                                                                                                                                                                                                                 | d August 1, 2011         |
|--------------------------------------------------------------------------------------------------------------------------------------------------------------------------------------------------------------------------------------------------------------------------------------------------------------------------------------------------------------------------------------------------------------------------------------------------------------------------------------------------------------------------------------------------------------------------------------------------------------------------------------------------------------------------------------------------------------------------------------------------------------------------------------------------------------------------------------------------------------------------------------------------------------------------------------------------------------------------------------------------------------------------------------------------------------------------------------------------------------------------------------------------------------------------------------------------------------------------------------------------------------------------------------------------------------------------------------------------------------------------------------------------------------------------------------------------------------------------------------------------------------------------------------------------------------------------------------------------------------------------------------------------------------------------------------------------------------------------------------------------------------------------------------------------------------------------------------------------------------------------------------------------------------------------------------------------------------------------------------------------------------------------------------------------------------------------------------------------------------------------------|--------------------------|
| 1625 N. French Dr., Hobbs, NM 88240 <u>District II</u> − (575) 748-1283  811 S. First St., Artesia, NM 88210 <u>District III</u> − (505) 334-6178  OIL CONSERVATION DIVISION  1220 South St. Francis Dr.                                                                                                                                                                                                                                                                                                                                                                                                                                                                                                                                                                                                                                                                                                                                                                                                                                                                                                                                                                                                                                                                                                                                                                                                                                                                                                                                                                                                                                                                                                                                                                                                                                                                                                                                                                                                                                                                                                                       | a rtugust 1, 2011        |
| 811 S. First St., Artesia, NM 88210  District III – (505) 334-6178  OIL CONSERVATION DIVISION  5. Indicate Type of Lease                                                                                                                                                                                                                                                                                                                                                                                                                                                                                                                                                                                                                                                                                                                                                                                                                                                                                                                                                                                                                                                                                                                                                                                                                                                                                                                                                                                                                                                                                                                                                                                                                                                                                                                                                                                                                                                                                                                                                                                                       |                          |
| District III – (505) 334-6178 1220 South St. Francis Dr.                                                                                                                                                                                                                                                                                                                                                                                                                                                                                                                                                                                                                                                                                                                                                                                                                                                                                                                                                                                                                                                                                                                                                                                                                                                                                                                                                                                                                                                                                                                                                                                                                                                                                                                                                                                                                                                                                                                                                                                                                                                                       |                          |
| 1000 Pio Prezos Pd. Artes, NM 97410                                                                                                                                                                                                                                                                                                                                                                                                                                                                                                                                                                                                                                                                                                                                                                                                                                                                                                                                                                                                                                                                                                                                                                                                                                                                                                                                                                                                                                                                                                                                                                                                                                                                                                                                                                                                                                                                                                                                                                                                                                                                                            |                          |
| 1000 Rio Blazos Rd., Aziec, NVI 67410                                                                                                                                                                                                                                                                                                                                                                                                                                                                                                                                                                                                                                                                                                                                                                                                                                                                                                                                                                                                                                                                                                                                                                                                                                                                                                                                                                                                                                                                                                                                                                                                                                                                                                                                                                                                                                                                                                                                                                                                                                                                                          |                          |
| District IV - (505) 476-3460 Santa Fe, NM 8/505 6. State Oil & Gas Lease No. 1220 S. St. Francis Dr., Santa Fe, NM                                                                                                                                                                                                                                                                                                                                                                                                                                                                                                                                                                                                                                                                                                                                                                                                                                                                                                                                                                                                                                                                                                                                                                                                                                                                                                                                                                                                                                                                                                                                                                                                                                                                                                                                                                                                                                                                                                                                                                                                             | ).<br>                   |
| 87505                                                                                                                                                                                                                                                                                                                                                                                                                                                                                                                                                                                                                                                                                                                                                                                                                                                                                                                                                                                                                                                                                                                                                                                                                                                                                                                                                                                                                                                                                                                                                                                                                                                                                                                                                                                                                                                                                                                                                                                                                                                                                                                          |                          |
| SUNDRY NOTICES AND REPORTS ON WELLS 7. Lease Name or Unit Agree                                                                                                                                                                                                                                                                                                                                                                                                                                                                                                                                                                                                                                                                                                                                                                                                                                                                                                                                                                                                                                                                                                                                                                                                                                                                                                                                                                                                                                                                                                                                                                                                                                                                                                                                                                                                                                                                                                                                                                                                                                                                | ement Name               |
| (DO NOT USE THIS FORM FOR PROPOSALS TO DRILL OR TO DEEPEN OR PLUG BACK TO A  Diamond PWU 22.                                                                                                                                                                                                                                                                                                                                                                                                                                                                                                                                                                                                                                                                                                                                                                                                                                                                                                                                                                                                                                                                                                                                                                                                                                                                                                                                                                                                                                                                                                                                                                                                                                                                                                                                                                                                                                                                                                                                                                                                                                   | ,                        |
| DIFFERENT RESERVOIR. USE "APPLICATION FOR PERMIT" (FORM C-101) FOR SUCH PROPOSALS.)                                                                                                                                                                                                                                                                                                                                                                                                                                                                                                                                                                                                                                                                                                                                                                                                                                                                                                                                                                                                                                                                                                                                                                                                                                                                                                                                                                                                                                                                                                                                                                                                                                                                                                                                                                                                                                                                                                                                                                                                                                            |                          |
| 1. Type of Well: Oil Well  Gas Well  Other 8. Well Number                                                                                                                                                                                                                                                                                                                                                                                                                                                                                                                                                                                                                                                                                                                                                                                                                                                                                                                                                                                                                                                                                                                                                                                                                                                                                                                                                                                                                                                                                                                                                                                                                                                                                                                                                                                                                                                                                                                                                                                                                                                                      |                          |
| 7H                                                                                                                                                                                                                                                                                                                                                                                                                                                                                                                                                                                                                                                                                                                                                                                                                                                                                                                                                                                                                                                                                                                                                                                                                                                                                                                                                                                                                                                                                                                                                                                                                                                                                                                                                                                                                                                                                                                                                                                                                                                                                                                             |                          |
| 2. Name of Operator 9. OGRID Number                                                                                                                                                                                                                                                                                                                                                                                                                                                                                                                                                                                                                                                                                                                                                                                                                                                                                                                                                                                                                                                                                                                                                                                                                                                                                                                                                                                                                                                                                                                                                                                                                                                                                                                                                                                                                                                                                                                                                                                                                                                                                            |                          |
| Devon Energy Production Company, L.P. 6137                                                                                                                                                                                                                                                                                                                                                                                                                                                                                                                                                                                                                                                                                                                                                                                                                                                                                                                                                                                                                                                                                                                                                                                                                                                                                                                                                                                                                                                                                                                                                                                                                                                                                                                                                                                                                                                                                                                                                                                                                                                                                     | ·                        |
| 3. Address of Operator 10. Pool name or Wildcat                                                                                                                                                                                                                                                                                                                                                                                                                                                                                                                                                                                                                                                                                                                                                                                                                                                                                                                                                                                                                                                                                                                                                                                                                                                                                                                                                                                                                                                                                                                                                                                                                                                                                                                                                                                                                                                                                                                                                                                                                                                                                |                          |
| 333 W. Sheridan, Oklahoma City, OK 73102 Phone: (405) 552-7970 Turkey Track; Bone                                                                                                                                                                                                                                                                                                                                                                                                                                                                                                                                                                                                                                                                                                                                                                                                                                                                                                                                                                                                                                                                                                                                                                                                                                                                                                                                                                                                                                                                                                                                                                                                                                                                                                                                                                                                                                                                                                                                                                                                                                              | Spring                   |
| 4. Well Location                                                                                                                                                                                                                                                                                                                                                                                                                                                                                                                                                                                                                                                                                                                                                                                                                                                                                                                                                                                                                                                                                                                                                                                                                                                                                                                                                                                                                                                                                                                                                                                                                                                                                                                                                                                                                                                                                                                                                                                                                                                                                                               |                          |
| Unit Letter I: 1750 feet from the South line and 170 feet from the East line                                                                                                                                                                                                                                                                                                                                                                                                                                                                                                                                                                                                                                                                                                                                                                                                                                                                                                                                                                                                                                                                                                                                                                                                                                                                                                                                                                                                                                                                                                                                                                                                                                                                                                                                                                                                                                                                                                                                                                                                                                                   |                          |
|                                                                                                                                                                                                                                                                                                                                                                                                                                                                                                                                                                                                                                                                                                                                                                                                                                                                                                                                                                                                                                                                                                                                                                                                                                                                                                                                                                                                                                                                                                                                                                                                                                                                                                                                                                                                                                                                                                                                                                                                                                                                                                                                | Country                  |
|                                                                                                                                                                                                                                                                                                                                                                                                                                                                                                                                                                                                                                                                                                                                                                                                                                                                                                                                                                                                                                                                                                                                                                                                                                                                                                                                                                                                                                                                                                                                                                                                                                                                                                                                                                                                                                                                                                                                                                                                                                                                                                                                | County                   |
| 11. Elevation (Show whether DR, RKB, RT, GR, etc.)                                                                                                                                                                                                                                                                                                                                                                                                                                                                                                                                                                                                                                                                                                                                                                                                                                                                                                                                                                                                                                                                                                                                                                                                                                                                                                                                                                                                                                                                                                                                                                                                                                                                                                                                                                                                                                                                                                                                                                                                                                                                             |                          |
| 3323                                                                                                                                                                                                                                                                                                                                                                                                                                                                                                                                                                                                                                                                                                                                                                                                                                                                                                                                                                                                                                                                                                                                                                                                                                                                                                                                                                                                                                                                                                                                                                                                                                                                                                                                                                                                                                                                                                                                                                                                                                                                                                                           |                          |
| · ·                                                                                                                                                                                                                                                                                                                                                                                                                                                                                                                                                                                                                                                                                                                                                                                                                                                                                                                                                                                                                                                                                                                                                                                                                                                                                                                                                                                                                                                                                                                                                                                                                                                                                                                                                                                                                                                                                                                                                                                                                                                                                                                            | 1                        |
| 12. Check Appropriate Box to Indicate Nature of Notice, Report or Other Data                                                                                                                                                                                                                                                                                                                                                                                                                                                                                                                                                                                                                                                                                                                                                                                                                                                                                                                                                                                                                                                                                                                                                                                                                                                                                                                                                                                                                                                                                                                                                                                                                                                                                                                                                                                                                                                                                                                                                                                                                                                   | `                        |
| NOTICE OF INTENTION TO                                                                                                                                                                                                                                                                                                                                                                                                                                                                                                                                                                                                                                                                                                                                                                                                                                                                                                                                                                                                                                                                                                                                                                                                                                                                                                                                                                                                                                                                                                                                                                                                                                                                                                                                                                                                                                                                                                                                                                                                                                                                                                         |                          |
| NOTICE OF INTENTION TO: SUBSEQUENT REPORT OF                                                                                                                                                                                                                                                                                                                                                                                                                                                                                                                                                                                                                                                                                                                                                                                                                                                                                                                                                                                                                                                                                                                                                                                                                                                                                                                                                                                                                                                                                                                                                                                                                                                                                                                                                                                                                                                                                                                                                                                                                                                                                   |                          |
|                                                                                                                                                                                                                                                                                                                                                                                                                                                                                                                                                                                                                                                                                                                                                                                                                                                                                                                                                                                                                                                                                                                                                                                                                                                                                                                                                                                                                                                                                                                                                                                                                                                                                                                                                                                                                                                                                                                                                                                                                                                                                                                                | G CASING 🔲               |
| TEMPORARILY ABANDON 🔲 CHANGE PLANS 🔲 COMMENCE DRILLING OPNS. 🗌 P AND A                                                                                                                                                                                                                                                                                                                                                                                                                                                                                                                                                                                                                                                                                                                                                                                                                                                                                                                                                                                                                                                                                                                                                                                                                                                                                                                                                                                                                                                                                                                                                                                                                                                                                                                                                                                                                                                                                                                                                                                                                                                         |                          |
| PULL OR ALTER CASING   MULTIPLE COMPL   CASING/CEMENT JOB                                                                                                                                                                                                                                                                                                                                                                                                                                                                                                                                                                                                                                                                                                                                                                                                                                                                                                                                                                                                                                                                                                                                                                                                                                                                                                                                                                                                                                                                                                                                                                                                                                                                                                                                                                                                                                                                                                                                                                                                                                                                      | •                        |
| DOWNHOLE COMMINGLE                                                                                                                                                                                                                                                                                                                                                                                                                                                                                                                                                                                                                                                                                                                                                                                                                                                                                                                                                                                                                                                                                                                                                                                                                                                                                                                                                                                                                                                                                                                                                                                                                                                                                                                                                                                                                                                                                                                                                                                                                                                                                                             |                          |
|                                                                                                                                                                                                                                                                                                                                                                                                                                                                                                                                                                                                                                                                                                                                                                                                                                                                                                                                                                                                                                                                                                                                                                                                                                                                                                                                                                                                                                                                                                                                                                                                                                                                                                                                                                                                                                                                                                                                                                                                                                                                                                                                |                          |
| OTHER: Change BOP 🛛 OTHER:                                                                                                                                                                                                                                                                                                                                                                                                                                                                                                                                                                                                                                                                                                                                                                                                                                                                                                                                                                                                                                                                                                                                                                                                                                                                                                                                                                                                                                                                                                                                                                                                                                                                                                                                                                                                                                                                                                                                                                                                                                                                                                     |                          |
| 13. Describe proposed or completed operations. (Clearly state all pertinent details, and give pertinent dates, including                                                                                                                                                                                                                                                                                                                                                                                                                                                                                                                                                                                                                                                                                                                                                                                                                                                                                                                                                                                                                                                                                                                                                                                                                                                                                                                                                                                                                                                                                                                                                                                                                                                                                                                                                                                                                                                                                                                                                                                                       |                          |
| of starting any proposed work). SEE RULE 19.15.7.14 NMAC. For Multiple Completions: Attach wellbore di                                                                                                                                                                                                                                                                                                                                                                                                                                                                                                                                                                                                                                                                                                                                                                                                                                                                                                                                                                                                                                                                                                                                                                                                                                                                                                                                                                                                                                                                                                                                                                                                                                                                                                                                                                                                                                                                                                                                                                                                                         | agram of                 |
| proposed completion or recompletion.                                                                                                                                                                                                                                                                                                                                                                                                                                                                                                                                                                                                                                                                                                                                                                                                                                                                                                                                                                                                                                                                                                                                                                                                                                                                                                                                                                                                                                                                                                                                                                                                                                                                                                                                                                                                                                                                                                                                                                                                                                                                                           | :                        |
|                                                                                                                                                                                                                                                                                                                                                                                                                                                                                                                                                                                                                                                                                                                                                                                                                                                                                                                                                                                                                                                                                                                                                                                                                                                                                                                                                                                                                                                                                                                                                                                                                                                                                                                                                                                                                                                                                                                                                                                                                                                                                                                                |                          |
|                                                                                                                                                                                                                                                                                                                                                                                                                                                                                                                                                                                                                                                                                                                                                                                                                                                                                                                                                                                                                                                                                                                                                                                                                                                                                                                                                                                                                                                                                                                                                                                                                                                                                                                                                                                                                                                                                                                                                                                                                                                                                                                                |                          |
| Devon Energy Production Company, LP respectfully request to make a change from a Triple Ram to a Double R                                                                                                                                                                                                                                                                                                                                                                                                                                                                                                                                                                                                                                                                                                                                                                                                                                                                                                                                                                                                                                                                                                                                                                                                                                                                                                                                                                                                                                                                                                                                                                                                                                                                                                                                                                                                                                                                                                                                                                                                                      | am. Please see           |
|                                                                                                                                                                                                                                                                                                                                                                                                                                                                                                                                                                                                                                                                                                                                                                                                                                                                                                                                                                                                                                                                                                                                                                                                                                                                                                                                                                                                                                                                                                                                                                                                                                                                                                                                                                                                                                                                                                                                                                                                                                                                                                                                | am. Please see           |
| Devon Energy Production Company, LP respectfully request to make a change from a Triple Ram to a Double R                                                                                                                                                                                                                                                                                                                                                                                                                                                                                                                                                                                                                                                                                                                                                                                                                                                                                                                                                                                                                                                                                                                                                                                                                                                                                                                                                                                                                                                                                                                                                                                                                                                                                                                                                                                                                                                                                                                                                                                                                      | am. Please see           |
| Devon Energy Production Company, LP respectfully request to make a change from a Triple Ram to a Double R attached diagram on the Diamond PWU 22 7H.  RECEIVED                                                                                                                                                                                                                                                                                                                                                                                                                                                                                                                                                                                                                                                                                                                                                                                                                                                                                                                                                                                                                                                                                                                                                                                                                                                                                                                                                                                                                                                                                                                                                                                                                                                                                                                                                                                                                                                                                                                                                                 | am. Please see           |
| Devon Energy Production Company, LP respectfully request to make a change from a Triple Ram to a Double R attached diagram on the Diamond PWU 22 7H.  Attachments: POPE & Closed Lean Equipment Schemetic                                                                                                                                                                                                                                                                                                                                                                                                                                                                                                                                                                                                                                                                                                                                                                                                                                                                                                                                                                                                                                                                                                                                                                                                                                                                                                                                                                                                                                                                                                                                                                                                                                                                                                                                                                                                                                                                                                                      | am. Please see           |
| Devon Energy Production Company, LP respectfully request to make a change from a Triple Ram to a Double R attached diagram on the Diamond PWU 22 7H.  RECEIVED                                                                                                                                                                                                                                                                                                                                                                                                                                                                                                                                                                                                                                                                                                                                                                                                                                                                                                                                                                                                                                                                                                                                                                                                                                                                                                                                                                                                                                                                                                                                                                                                                                                                                                                                                                                                                                                                                                                                                                 | am. Please see           |
| Devon Energy Production Company, LP respectfully request to make a change from a Triple Ram to a Double R attached diagram on the Diamond PWU 22 7H.  Attachments: BOPE & Closed Loop Equipment Schematic  MAR 2 1 2013                                                                                                                                                                                                                                                                                                                                                                                                                                                                                                                                                                                                                                                                                                                                                                                                                                                                                                                                                                                                                                                                                                                                                                                                                                                                                                                                                                                                                                                                                                                                                                                                                                                                                                                                                                                                                                                                                                        | am. Please see           |
| Devon Energy Production Company, LP respectfully request to make a change from a Triple Ram to a Double R attached diagram on the Diamond PWU 22 7H.  Attachments: BOPE & Closed Loop Equipment Schematic  MAR 2 1 2013  NMOCD ARTESIA                                                                                                                                                                                                                                                                                                                                                                                                                                                                                                                                                                                                                                                                                                                                                                                                                                                                                                                                                                                                                                                                                                                                                                                                                                                                                                                                                                                                                                                                                                                                                                                                                                                                                                                                                                                                                                                                                         | am. Please see           |
| Devon Energy Production Company, LP respectfully request to make a change from a Triple Ram to a Double R attached diagram on the Diamond PWU 22 7H.  Attachments: BOPE & Closed Loop Equipment Schematic  MAR 2 1 2013                                                                                                                                                                                                                                                                                                                                                                                                                                                                                                                                                                                                                                                                                                                                                                                                                                                                                                                                                                                                                                                                                                                                                                                                                                                                                                                                                                                                                                                                                                                                                                                                                                                                                                                                                                                                                                                                                                        | am. Please see           |
| Devon Energy Production Company, LP respectfully request to make a change from a Triple Ram to a Double R attached diagram on the Diamond PWU 22 7H.  Attachments: BOPE & Closed Loop Equipment Schematic  MAR 2 1 2013  NMOCD ARTESIA                                                                                                                                                                                                                                                                                                                                                                                                                                                                                                                                                                                                                                                                                                                                                                                                                                                                                                                                                                                                                                                                                                                                                                                                                                                                                                                                                                                                                                                                                                                                                                                                                                                                                                                                                                                                                                                                                         | am. Please see           |
| Devon Energy Production Company, LP respectfully request to make a change from a Triple Ram to a Double R attached diagram on the Diamond PWU 22 7H.  Attachments: BOPE & Closed Loop Equipment Schematic  MAR 2 1 2013  NMOCD ARTESIA                                                                                                                                                                                                                                                                                                                                                                                                                                                                                                                                                                                                                                                                                                                                                                                                                                                                                                                                                                                                                                                                                                                                                                                                                                                                                                                                                                                                                                                                                                                                                                                                                                                                                                                                                                                                                                                                                         | am. Please see           |
| Devon Energy Production Company, LP respectfully request to make a change from a Triple Ram to a Double R attached diagram on the Diamond PWU 22 7H.  Attachments: BOPE & Closed Loop Equipment Schematic  MAR 2 1 2013  NMOCD ARTESIA                                                                                                                                                                                                                                                                                                                                                                                                                                                                                                                                                                                                                                                                                                                                                                                                                                                                                                                                                                                                                                                                                                                                                                                                                                                                                                                                                                                                                                                                                                                                                                                                                                                                                                                                                                                                                                                                                         | am. Please see           |
| Devon Energy Production Company, LP respectfully request to make a change from a Triple Ram to a Double R attached diagram on the Diamond PWU 22 7H.  Attachments: BOPE & Closed Loop Equipment Schematic  MAR 2 1 2013  NMOCD ARTESIA                                                                                                                                                                                                                                                                                                                                                                                                                                                                                                                                                                                                                                                                                                                                                                                                                                                                                                                                                                                                                                                                                                                                                                                                                                                                                                                                                                                                                                                                                                                                                                                                                                                                                                                                                                                                                                                                                         | am. Please see           |
| Devon Energy Production Company, LP respectfully request to make a change from a Triple Ram to a Double R attached diagram on the Diamond PWU 22 7H.  Attachments: BOPE & Closed Loop Equipment Schematic  MAR 2 1 2013  NMOCD ARTESIA                                                                                                                                                                                                                                                                                                                                                                                                                                                                                                                                                                                                                                                                                                                                                                                                                                                                                                                                                                                                                                                                                                                                                                                                                                                                                                                                                                                                                                                                                                                                                                                                                                                                                                                                                                                                                                                                                         | am. Please see           |
| Devon Energy Production Company, LP respectfully request to make a change from a Triple Ram to a Double R attached diagram on the Diamond PWU 22 7H.  Attachments: BOPE & Closed Loop Equipment Schematic  MAR 2 1 2013  NMOCD ARTESIA                                                                                                                                                                                                                                                                                                                                                                                                                                                                                                                                                                                                                                                                                                                                                                                                                                                                                                                                                                                                                                                                                                                                                                                                                                                                                                                                                                                                                                                                                                                                                                                                                                                                                                                                                                                                                                                                                         | am. Please see           |
| Devon Energy Production Company, LP respectfully request to make a change from a Triple Ram to a Double R attached diagram on the Diamond PWU 22 7H.  Attachments: BOPE & Closed Loop Equipment Schematic  MAR 2 1 2013  NMOCD ARTESIA                                                                                                                                                                                                                                                                                                                                                                                                                                                                                                                                                                                                                                                                                                                                                                                                                                                                                                                                                                                                                                                                                                                                                                                                                                                                                                                                                                                                                                                                                                                                                                                                                                                                                                                                                                                                                                                                                         | am. Please see           |
| Devon Energy Production Company, LP respectfully request to make a change from a Triple Ram to a Double R attached diagram on the Diamond PWU 22 7H.  Attachments: BOPE & Closed Loop Equipment Schematic  MAR 2 1 2013  NMOCD ARTESIA                                                                                                                                                                                                                                                                                                                                                                                                                                                                                                                                                                                                                                                                                                                                                                                                                                                                                                                                                                                                                                                                                                                                                                                                                                                                                                                                                                                                                                                                                                                                                                                                                                                                                                                                                                                                                                                                                         | am. Please see           |
| Devon Energy Production Company, LP respectfully request to make a change from a Triple Ram to a Double R attached diagram on the Diamond PWU 22 7H.  Attachments: BOPE & Closed Loop Equipment Schematic  MAR 2 1 2013  NMOCD ARTESIA  Thank you!  hereby certify that the information above is true and complete to the best of my knowledge and belief.                                                                                                                                                                                                                                                                                                                                                                                                                                                                                                                                                                                                                                                                                                                                                                                                                                                                                                                                                                                                                                                                                                                                                                                                                                                                                                                                                                                                                                                                                                                                                                                                                                                                                                                                                                     |                          |
| Devon Energy Production Company, LP respectfully request to make a change from a Triple Ram to a Double R attached diagram on the Diamond PWU 22 7H.  RECEIVED  MAR 2 1 2013  NMOCD ARTES!A  Thank you!  hereby certify that the information above is true and complete to the best of my knowledge and belief.                                                                                                                                                                                                                                                                                                                                                                                                                                                                                                                                                                                                                                                                                                                                                                                                                                                                                                                                                                                                                                                                                                                                                                                                                                                                                                                                                                                                                                                                                                                                                                                                                                                                                                                                                                                                                | am. Please see           |
| Devon Energy Production Company, LP respectfully request to make a change from a Triple Ram to a Double R attached diagram on the Diamond PWU 22 7H.  Attachments: BOPE & Closed Loop Equipment Schematic  MAR 2 1 2013  NMOCD ARTESIA  Thank you!  hereby certify that the information above is true and complete to the best of my knowledge and belief.  IGNATURE: TITLE: Regulatory Compliance Associate  DATE: 03/1                                                                                                                                                                                                                                                                                                                                                                                                                                                                                                                                                                                                                                                                                                                                                                                                                                                                                                                                                                                                                                                                                                                                                                                                                                                                                                                                                                                                                                                                                                                                                                                                                                                                                                       | 9/13                     |
| Devon Energy Production Company, LP respectfully request to make a change from a Triple Ram to a Double R attached diagram on the Diamond PWU 22 7H.  Attachments: BOPE & Closed Loop Equipment Schematic  MAR 2 1 2013  NMOCD ARTESIA  Thank you!  Thereby certify that the information above is true and complete to the best of my knowledge and belief.  TITLE: Regulatory Compliance Associate  DATE: 03/1  ype or print name: Erin Workman , E-mail address: Erin workman@dvn.com PHONE: 405-                                                                                                                                                                                                                                                                                                                                                                                                                                                                                                                                                                                                                                                                                                                                                                                                                                                                                                                                                                                                                                                                                                                                                                                                                                                                                                                                                                                                                                                                                                                                                                                                                            |                          |
| Devon Energy Production Company, LP respectfully request to make a change from a Triple Ram to a Double R attached diagram on the Diamond PWU 22 7H.  Attachments: BOPE & Closed Loop Equipment Schematic  MAR 2 1 2013  NMOCD ARTESIA  Thank you!  Title: Regulatory Compliance Associate  DATE: 03/1  Type or print name: Erin Workman  For State Use Only  Devon Energy Production Company, LP respectfully request to make a change from a Triple Ram to a Double R attached diagram on the Diamond PWU 22 7H.  RECEIVED  MAR 2 1 2013  NMOCD ARTESIA  Title: Regulatory Compliance Associate  DATE: 03/1  E-mail address: Erin.workman@dvn.com  PHONE: 405-                                                                                                                                                                                                                                                                                                                                                                                                                                                                                                                                                                                                                                                                                                                                                                                                                                                                                                                                                                                                                                                                                                                                                                                                                                                                                                                                                                                                                                                               | <u>9/13</u><br>-552-7970 |
| Devon Energy Production Company, LP respectfully request to make a change from a Triple Ram to a Double R attached diagram on the Diamond PWU 22 7H.  Attachments: BOPE & Closed Loop Equipment Schematic  MAR 2 1 2013  NMOCD ARTESIA  Thank you!  Title: Regulatory Compliance Associate  DATE: 03/1  Type or print name: Erin Workman  For State Use Only  Title: Regulatory Compliance Associate  E-mail address: Erin.workman@dvn.com  PHONE: 405-                                                                                                                                                                                                                                                                                                                                                                                                                                                                                                                                                                                                                                                                                                                                                                                                                                                                                                                                                                                                                                                                                                                                                                                                                                                                                                                                                                                                                                                                                                                                                                                                                                                                        | <u>9/13</u><br>-552-7970 |
| Devon Energy Production Company, LP respectfully request to make a change from a Triple Ram to a Double R attached diagram on the Diamond PWU 22 7H.  RECEIVED  MAR 2 1 2013  NMOCD ARTESIA  Thank you!  Thank you!  Title: Regulatory Compliance Associate DATE: 03/1  Type or print name: Erin Workman E-mail address: Erin workman@dvn.com PHONE: 405-  For State Use Only  APPROVED BY: TITLE: A Figure A F | <u>9/13</u><br>-552-7970 |
| Devon Energy Production Company, LP respectfully request to make a change from a Triple Ram to a Double R attached diagram on the Diamond PWU 22 7H.  Attachments: BOPE & Closed Loop Equipment Schematic  Thank you!  Thank you!  Thereby certify that the information above is true and complete to the best of my knowledge and belief.  TITLE: Regulatory Compliance Associate  DATE: 03/1  Type or print name: Erin Workman  E-mail address: Erin workman@dvn.com  PHONE: 405-                                                                                                                                                                                                                                                                                                                                                                                                                                                                                                                                                                                                                                                                                                                                                                                                                                                                                                                                                                                                                                                                                                                                                                                                                                                                                                                                                                                                                                                                                                                                                                                                                                            | <u>9/13</u><br>-552-7970 |
| Devon Energy Production Company, LP respectfully request to make a change from a Triple Ram to a Double R attached diagram on the Diamond PWU 22 7H.  RECEIVED  MAR 2 1 2013  NMOCD ARTESIA  Thank you!  Thank you!  Title: Regulatory Compliance Associate DATE: 03/1  E-mail address: Erin workman@dvn.com PHONE: 405-  TITLE DY HESLEUSE DATE 3/2  TITLE DY HESLEUSE DATE 3/2                                                                                                                                                                                                                                                                                                                                                                                                                                                                                                                                                                                                                                                                                                                                                                                                                                                                                                                                                                                                                                                                                                                                                                                                                                                                                                                                                                                                                                                                                                                                                                                                                                                                                                                                               | <u>9/13</u><br>-552-7970 |
| Devon Energy Production Company, LP respectfully request to make a change from a Triple Ram to a Double R attached diagram on the Diamond PWU 22 7H.  RECEIVED  MAR 2 1 2013  NMOCD ARTESIA  Thank you!  hereby certify that the information above is true and complete to the best of my knowledge and belief.  IGNATURE:  TITLE: Regulatory Compliance Associate DATE: 03/1  Sype or print name: Erin Workman E-mail address: Erin workman@dvn.com PHONE: 405-  TITLE DAY #PSPENSON DATE 3/2                                                                                                                                                                                                                                                                                                                                                                                                                                                                                                                                                                                                                                                                                                                                                                                                                                                                                                                                                                                                                                                                                                                                                                                                                                                                                                                                                                                                                                                                                                                                                                                                                                 | <u>9/13</u><br>-552-7970 |
| Devon Energy Production Company, LP respectfully request to make a change from a Triple Ram to a Double R attached diagram on the Diamond PWU 22 7H.  RECEIVED  MAR 2 1 2013  NMOCD ARTESIA  Thank you!  Thank you!  Title: Regulatory Compliance Associate DATE: 03/1  E-mail address: Erin workman@dvn.com PHONE: 405-  TITLE DY HESLEUSE DATE 3/2  TITLE DY HESLEUSE DATE 3/2                                                                                                                                                                                                                                                                                                                                                                                                                                                                                                                                                                                                                                                                                                                                                                                                                                                                                                                                                                                                                                                                                                                                                                                                                                                                                                                                                                                                                                                                                                                                                                                                                                                                                                                                               | <u>9/13</u><br>-552-7970 |