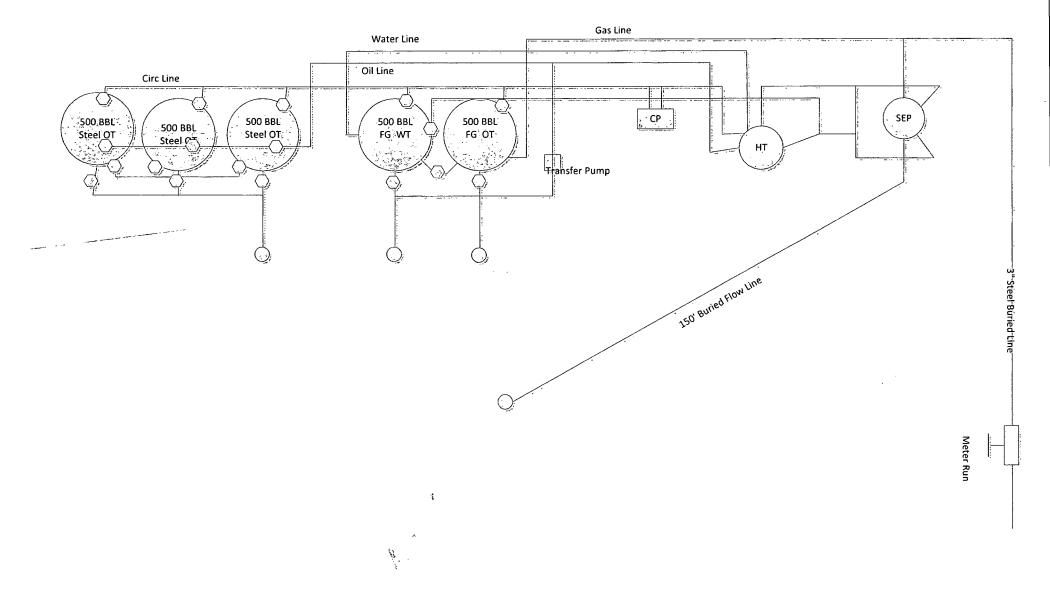

# 1. Production Phase (OT#1)

14 A

- A. Valves #1,#2,#4,#5,#6,#8 Open
- B. Valve #3 Closed and Sealed
- C. Valve #7 Closed
- D. Valves on OT #2 and #3 Positioned:
  - 1. Valves #1,#2B,#3 &#4 Closed and sealed

### Production Phase (OT #2)

- A. Valves #1,#2,#4,#5,#6,#8 Open
- B. Valve #3 Closed and Sealed
- C. Valve #7 Closed
- D. Valves on OT #1 and #3 Positioned:
  - 1. Valves #1,#2,#3,#4 Closed and Sealed

#### Production Phase (OT #3)

- A. Valves #1,#2,#4,#5,#6,#8 Open
- B. Valve #3 Closed and Sealed
- C. Valve #7 closed
- D. Valves on OT #2 and #1 Positioned:
  - 1. Valve #1,#2,#3 & #4 Closed and Sealed

## II. Sales Phase (OT#1)

- A. Valves #1,#2 and #4 Closed and Sealed
- B. Valve #3 on OT #1 Open
- C. Valves on OT #2 and #3 Positioned:
  - 1. Valve #1 & #2 Open
  - 2. Valve #3 and #4 Closed and Sealed

#### Sales Phase (OT#2)

- A. Valves #1,#2and #4 Closed and Sealed
- B. Valve #3 on OT #2 Open
- C. Valves on OT #1 and #3 Positioned:
  - 1. Valve #1 Open
  - 2. Valve #3 and #4 Closed and Sealed

## Sales Phase (OT #3)

- A. Valves #1,#2,and #4 Closed and Sealed
- B. Valve #3 on OT #3 Open
- C. Valves on OT #1 and #2 Positioned:
  - 1. Valve #1 and #2 Open
  - 2. Valve #3 and #4 Closed and Sealed