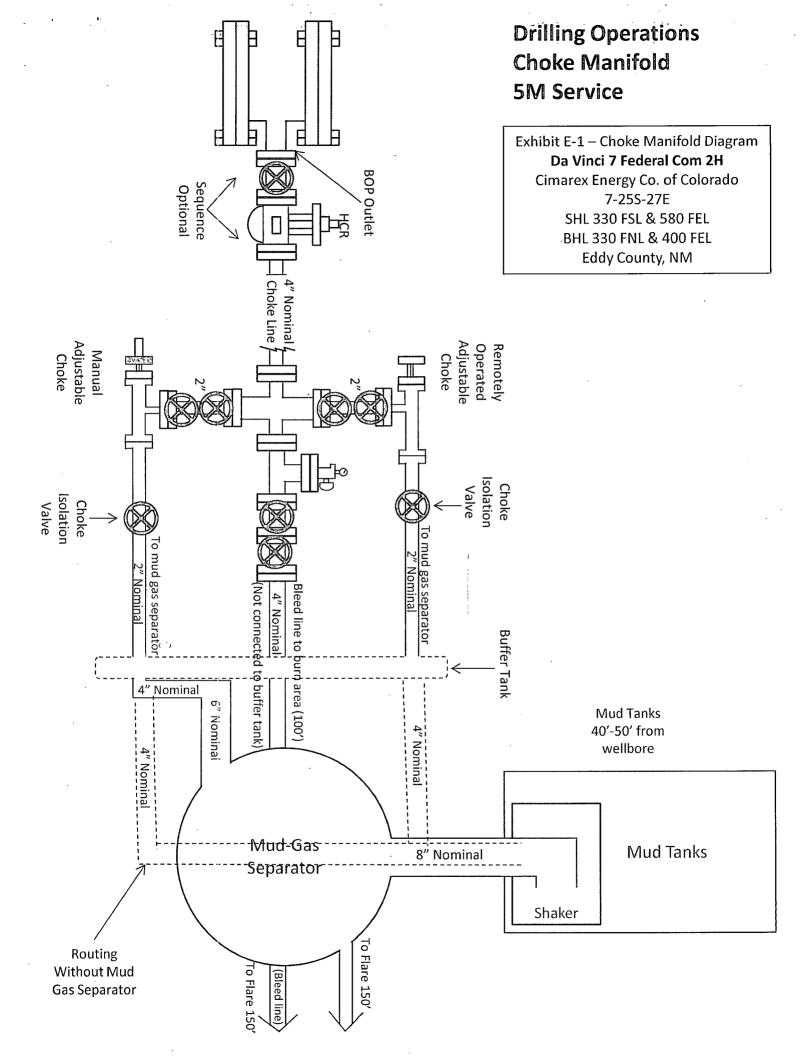

## 10 Pressure Control Equipment:

Exhibit "E-1". A 13%" 5000 PSI working pressure BOP, tested to 3000 psi on the surface casing and 5000 psi on the intermediate, consisting of one set of blind rams and one set of pipe rams and a 5000# annular type preventer. A choke manifold and 120 gallon accumulator with floor and remote operating stations and auxiliary power system. Rotating head as needed. A kelly cock will be installed and maintained in operable condition and a drill string safety valve in the open position will be available on the rig floor.

Cimarex Energy Co. of Colorado requests a variance to drill this well using a co-flex line between the BOP and choke manifold. Certification for proposed co-flex hose is attached (please see Exhibit F, F-1, F-2, F-3). The hose is not required by the manufacturer to be anchored. In the event the specific hose is not available, one of equal or higher rating will be used.