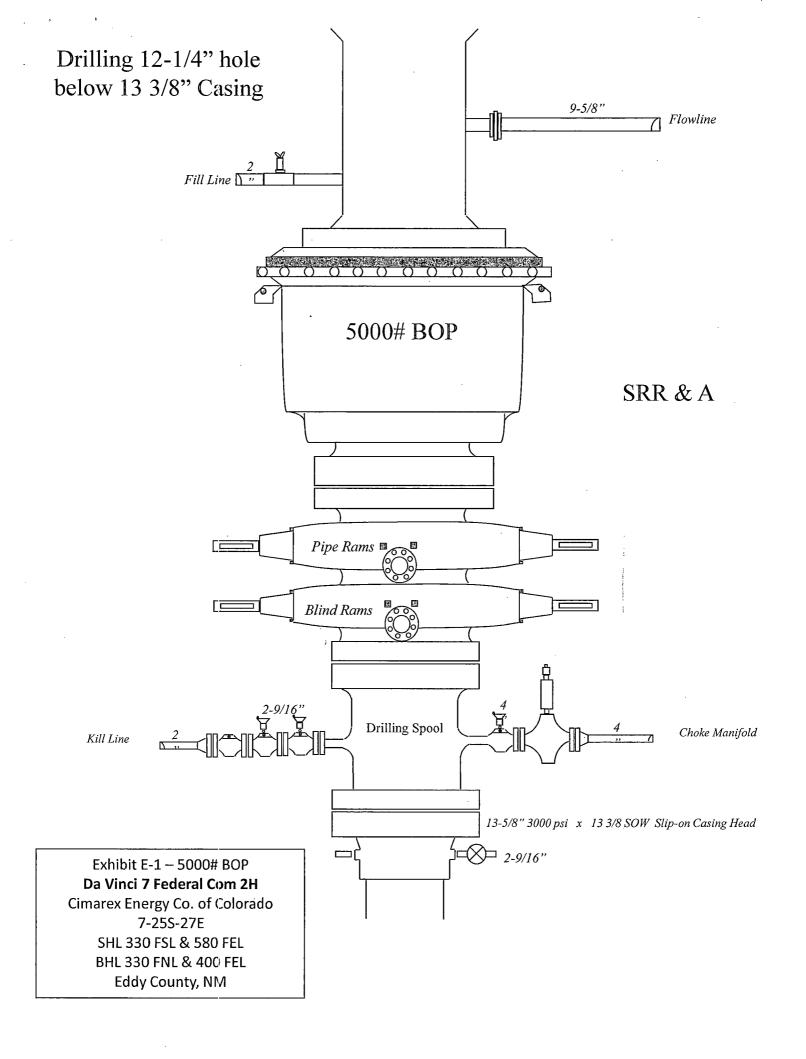

## 10 Pressure Control Equipment:

Exhibit "E-1". A 13%" 5000 PSI working pressure BOP, tested to 3000 psi on the surface casing and 5000 psi on the intermediate, consisting of one set of blind rams and one set of pipe rams and a 5000# annular type preventer. A choke manifold and 120 gallon accumulator with floor and remote operating stations and auxiliary power system. Rotating head as needed. A kelly cock will be installed and maintained in operable condition and a drill string safety valve in the open position will be available on the rig floor.

BOP unit will be hydraulically operated. BOP will be installed and operated at least once a day while drilling and the blind rams will be operated when out of hole during trips. No abnormal pressure or temperature is expected while drilling.

BOPS will be tested by an independent service company to 250 psi low and 3000 psi high on the surface casing and 250 psi low and 5000 psi high on the intermediate. Hydril will be tested to 250 psi low and 2500 psi high on the surface and intermediate casings.