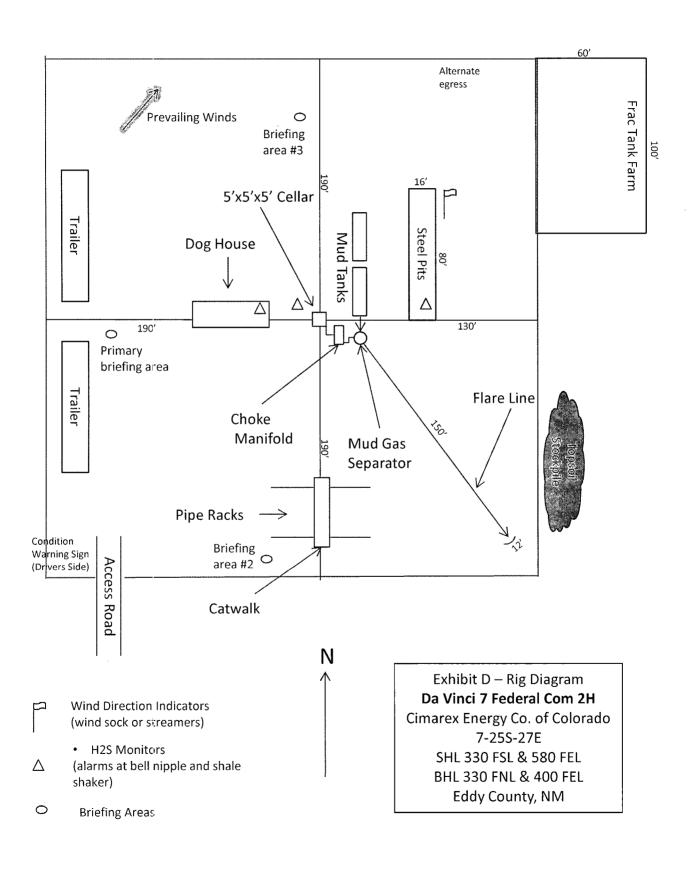

## 10 Pressure Control Equipment:

Exhibit "E-1". A 13%" 5000 PSI working pressure BOP, tested to 3000 psi on the surface casing and 5000 psi on the intermediate, consisting of one set of blind rams and one set of pipe rams and a 5000# annular type preventer. A choke manifold and 120 gallon accumulator with floor and remote operating stations and auxiliary power system. Rotating head as needed. A kelly cock will be installed and maintained in operable condition and a drill string safety valve in the open position will be available on the rig floor.

BOP unit will be hydraulically operated. BOP will be installed and operated at least once a day while drilling and the blind rams will be operated when out of hole during trips. No abnormal pressure or temperature is expected while drilling.

BOPS will be tested by an independent service company to 250 psi low and 3000 psi high on the surface casing and 250 psi low and 5000 psi high on the intermediate. Hydril will be tested to 250 psi low and 2500 psi high on the surface and intermediate casings.

Cimarex Energy Co. of Colorado requests a variance to drill this well using a co-flex line between the BOP and choke manifold. Certification for proposed co-flex hose is attached (please see Exhibit F, F-1, F-2, F-3). The hose is not required by the manufacturer to be anchored. In the event the specific hose is not available, one of equal or higher rating will be used.

## 14 Potential Hazards:

No abnormal pressures or temperatures are expected. In accordance with Onshore Order 6, Cimarex does not anticipate that there will be enough H<sub>2</sub>S from the surface to the Bone Spring formations to meet the BLM's minimum requirements for the submission of an "H<sub>2</sub>S Drilling Operation Plan" or "Public Protection Plan" for the drilling and completion of this well. Since we have an H<sub>2</sub>S Safety package on all wells, attached is an "H<sub>2</sub>S Drilling Operations Plan." Adequate flare lines will be installed off the mud / gas separator where gas may be flared safely. All personnel will be familiar with all aspects of safe operation of equipment being used.