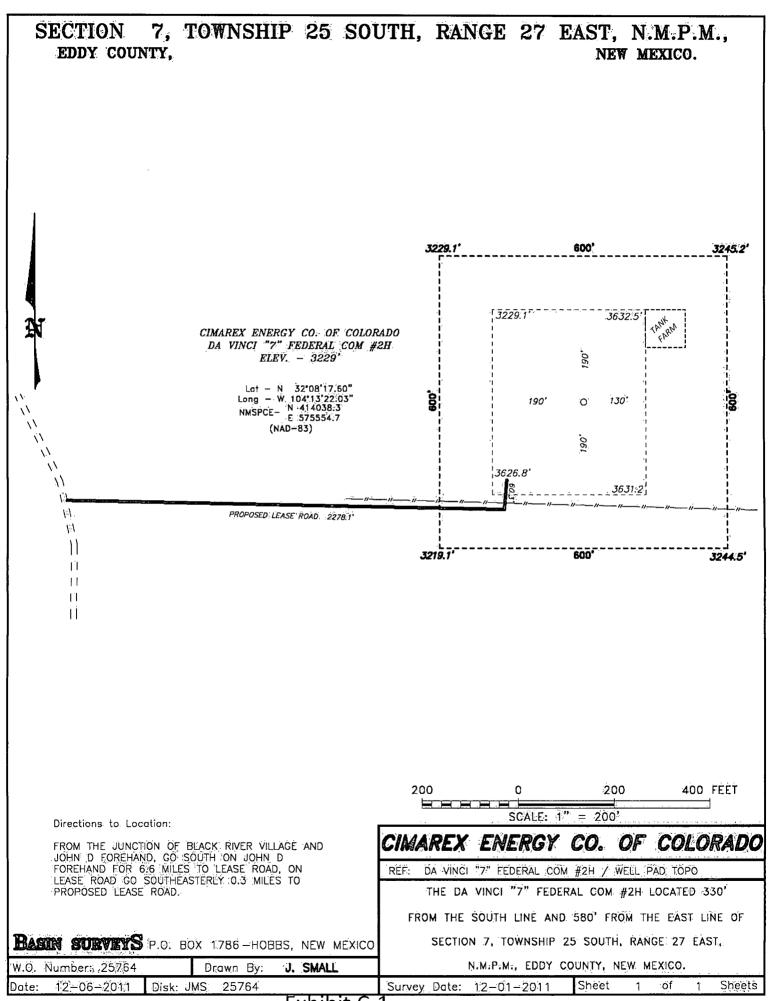

February

15th day of

DA VINCI "7" FEDERAL COM #2H Located 330' FSL and 580' FEL Section 7, Township 25 South, Range 27 East, N.M.P.M., Eddy County, New Mexico.

P.O. Box 1786 1120 N. West County Rd. Hobbs, New Mexico 86241 (575) 393-7316 - Office (575) 392-2206 - Fax basinsurveys.com

|                    | W.O. Number: JMS 25764  | ſ        |
|--------------------|-------------------------|----------|
| A84 - 7 0 7 040-40 | Survey Date: 12-01-2011 |          |
| The second second  | Scale: 1" = 2000'       | •        |
|                    | Date: 12-06-2011        | 100 mg/m |

1 Location:

SHL

330' FSL & 580' FEL

BHL

3HL

330' FNL & 400' FEL

2 Elevation above sea level:

3229' GR