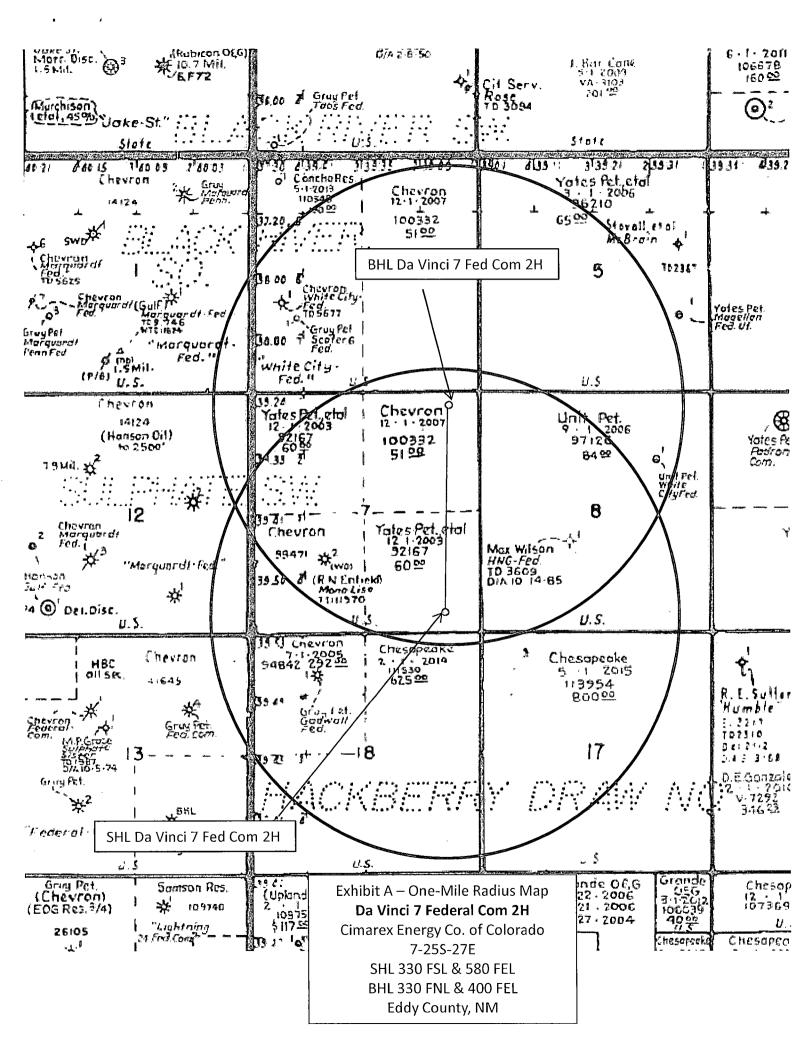

CIMAREX ENERGY CO. OF COLORADO

Application to Drill

Da Vinci 7 Federal Com 2H

Cimarex Energy Co. of Colorado UL P - Sec 7-25S-27E Eddy County, NM

In response to questions asked under Section II B of Bulletin NTL-6, the following information is provided for your consideration:

1 Location:

SHL

330' FSL & 580' FEL

BHL

3HL

330' FNL & 400' FEL

2 Elevation above sea level:

3229' GR