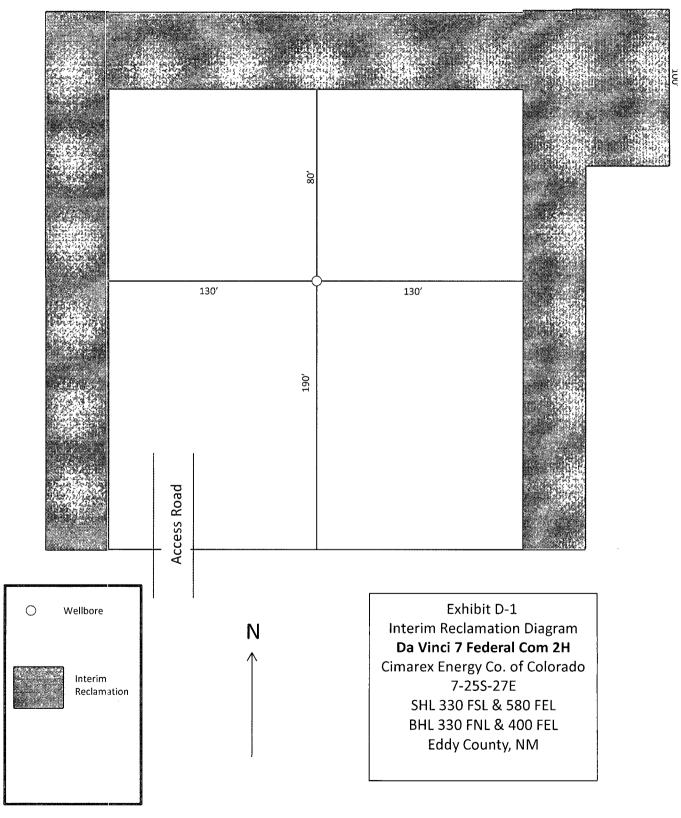

Estimated BHP

3556 psi

**Estimated BHT** 

150°

15 Road and location construction will begin after BLM approval of APD. Anticipated spud date as soon as approved.

Drilling expected to take:

35 days

If production casing is run an additional 30 days will be required to complete and construct surface facilities.