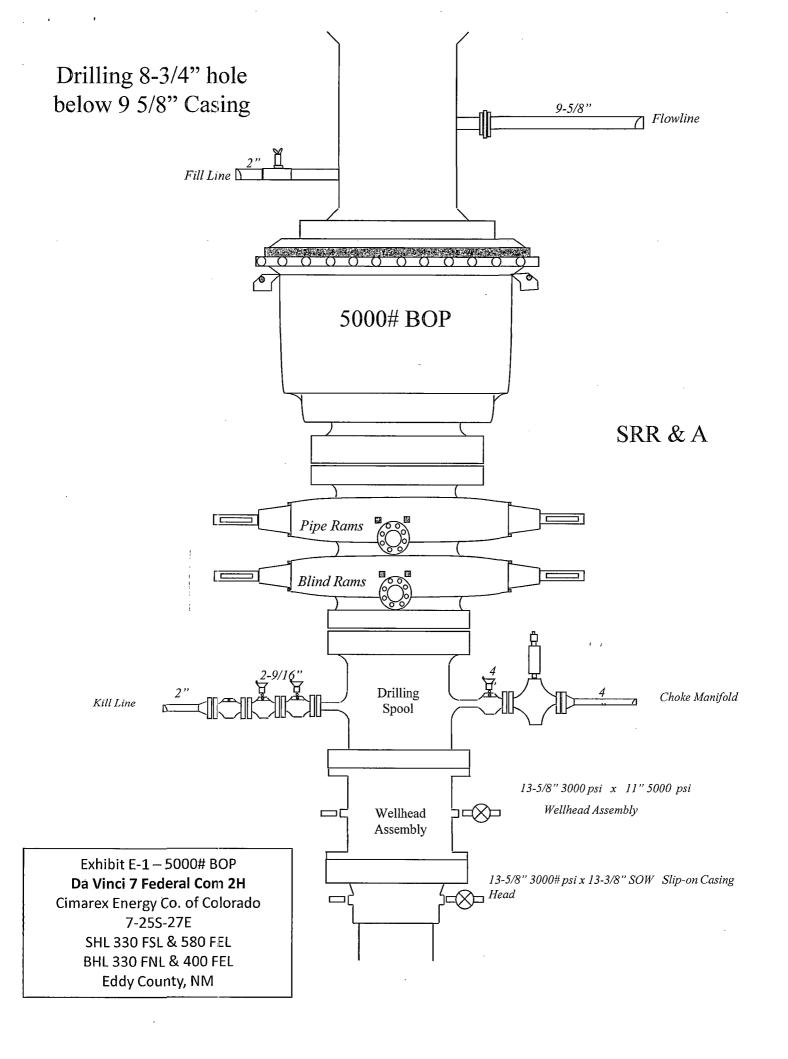

## 10 Pressure Control Equipment:

Exhibit "E-1". A 13%" 5000 PSI working pressure BOP, tested to 3000 psi on the surface casing and 5000 psi on the intermediate, consisting of one set of blind rams and one set of pipe rams and a 5000# annular type preventer. A choke manifold and 120 gallon accumulator with floor and remote operating stations and auxiliary power system. Rotating head as needed. A kelly cock will be installed and maintained in operable condition and a drill string safety valve in the open position will be available on the rig floor.

BOP unit will be hydraulically operated. BOP will be installed and operated at least once a day while drilling and the blind rams will be operated when out of hole during trips. No abnormal pressure or temperature is expected while drilling.

BOPS will be tested by an independent service company to 250 psi low and 3000 psi high on the surface casing and 250 psi low and 5000 psi high on the intermediate. Hydril will be tested to 250 psi low and 2500 psi high on the surface and intermediate casings.

Cimarex Energy Co. of Colorado requests a variance to drill this well using a co-flex line between the BOP and choke manifold. Certification for proposed co-flex hose is attached (please see Exhibit F, F-1, F-2, F-3). The hose is not required by the manufacturer to be anchored. In the event the specific hose is not available, one of equal or higher rating will be used.