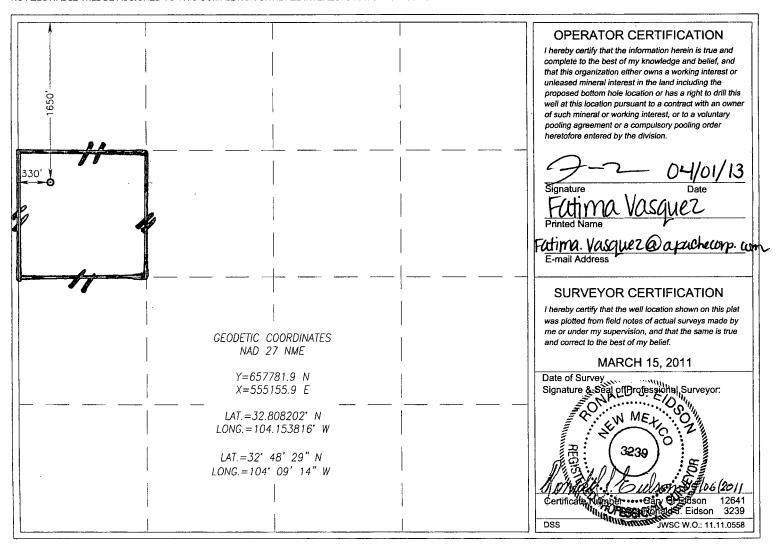

## WELL LOCATION AND ACREAGE DEDICATION P

| 30-015-38965     | 96830            | Artesia.      | Glorieta-W         | eso (0) |                     |
|------------------|------------------|---------------|--------------------|---------|---------------------|
| 30870 I          |                  | erty Name ATE | )                  | V       | Vell Number<br>1056 |
| 0GRID No.<br>873 | Oper<br>APACHE C |               | Elevation<br>3604' |         |                     |

## Surface Location

| UL or lot No. | Section | Township | Range | Lot Idn | Feet from the | North/South line | Feet from the | East/West line | County |
|---------------|---------|----------|-------|---------|---------------|------------------|---------------|----------------|--------|
| Ε             | 26      | 17-S     | 28-E  |         | 1650          | NORTH            | 330           | WEST           | EDDY   |

## Bottom Hole Location If Different From Surface

| UL or lot No.   | Section | Township   | Range          | Lot Idn  | Feet from the | North/South line | Feet from the | East/West line | County |
|-----------------|---------|------------|----------------|----------|---------------|------------------|---------------|----------------|--------|
| Dedicated Acres | Joint o | r Infill C | onsolidation C | Code Ord | er No.        |                  |               |                |        |