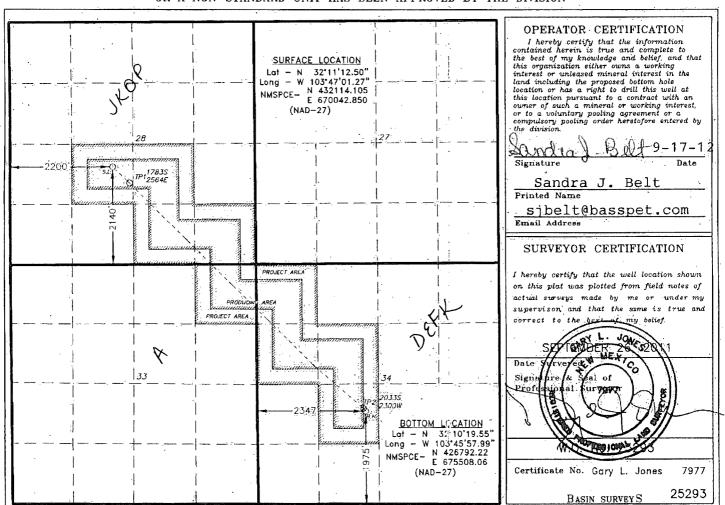

## DISTRICT III OIL CONSERVATION DIVISION

1220 South St. Francis Dr. Santa Fe, New Mexico 87505

WELL LOCATION AND ACREAGE DEDICATION PLAT

AMENDED REPORT

| API Number    | Pool Code     |           | Pool Name        |  |
|---------------|---------------|-----------|------------------|--|
| 30-015-39794  | 50386         | Poker Lak | te, S (Delaware) |  |
| Property Code | Property Name |           |                  |  |
| 306402        | POKE          |           | 413H             |  |
| OGRID No.     |               |           | Elevation        |  |
| 260737        | BC            |           | 3465'            |  |

Surface Location

| UL or lot No. | Section | Township | Range | Lot Idn | Feet from the | North/South line | Feet from the | East/West line | County |
|---------------|---------|----------|-------|---------|---------------|------------------|---------------|----------------|--------|
| ;K            | . 28    | 24 S     | 31 E  |         | 2140          | SOUTH            | 2200          | WEST           | EDDY   |

## Bottom Hole Location If Different From Surface

| UL or lot No.                                                      | Section | Township | Range | Lot Idn | Feet from the | North/South line | Feet from the | East/West line | County |
|--------------------------------------------------------------------|---------|----------|-------|---------|---------------|------------------|---------------|----------------|--------|
| K                                                                  | 34      | 24 S     | 31 E  | ·       | 1975          | SOUTH            | 2347          | WEST           | EDDY   |
| Dedicated Acres   Joint or Infill   Consolidation Code   Order No. |         |          |       |         |               |                  |               |                |        |
| 360                                                                |         |          | •     |         |               |                  |               |                |        |

NO ALLOWABLE WILL BE ASSIGNED TO THIS COMPLETION UNTIL ALL INTERESTS HAVE BEEN CONSOLIDATED OR A NON-STANDARD UNIT HAS BEEN APPROVED BY THE DIVISION