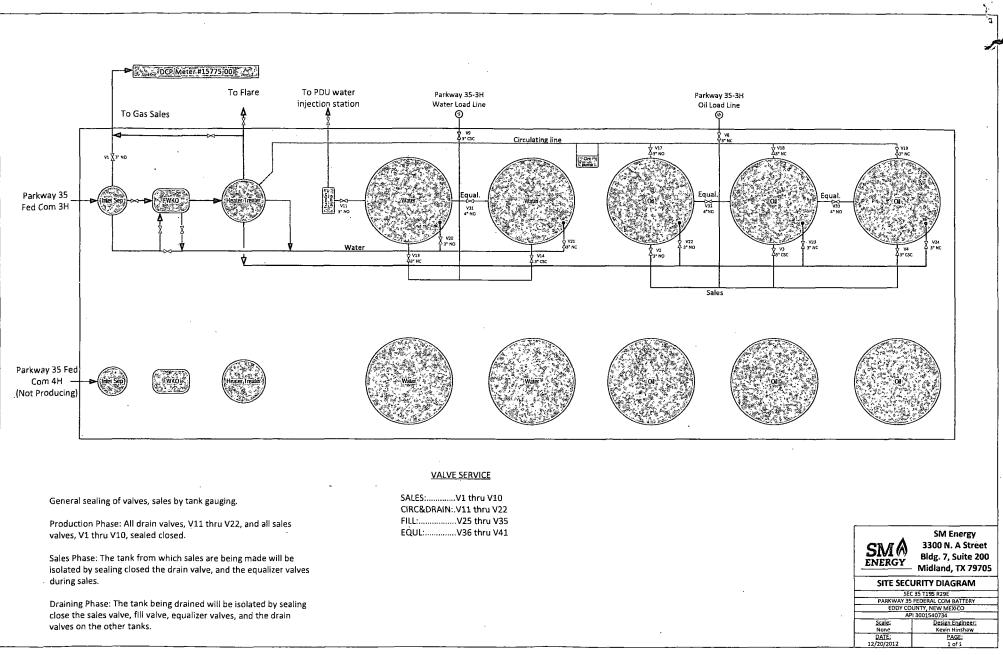

| · · · · ·                                                                                                                                                        | OCD Artesia                                                                                                                                                                       |                                                                                                                                            |                                                                                                                           |                                                                                                              |                                                                                       |                                                                                                                                    |                                                                                                                   |  |
|------------------------------------------------------------------------------------------------------------------------------------------------------------------|-----------------------------------------------------------------------------------------------------------------------------------------------------------------------------------|--------------------------------------------------------------------------------------------------------------------------------------------|---------------------------------------------------------------------------------------------------------------------------|--------------------------------------------------------------------------------------------------------------|---------------------------------------------------------------------------------------|------------------------------------------------------------------------------------------------------------------------------------|-------------------------------------------------------------------------------------------------------------------|--|
| Form 3160-5<br>(August 2007)                                                                                                                                     | UNITED STATES<br>DEPARTMENT OF THE INTERIOR                                                                                                                                       |                                                                                                                                            |                                                                                                                           |                                                                                                              |                                                                                       | FORM APPROVED<br>OMB NO. 1004-0135                                                                                                 |                                                                                                                   |  |
|                                                                                                                                                                  | В                                                                                                                                                                                 | BUREAU OF LAND MANAGEMENT                                                                                                                  |                                                                                                                           |                                                                                                              |                                                                                       | Expires: July 31, 2010<br>5. Lease Serial No.                                                                                      |                                                                                                                   |  |
| SUNDRY NOTICES AND REPORTS ON WELLS<br>Do not use this form for proposals to drill or to re-enter an<br>abandoned well. Use form 2160.2 (APD) for such proposale |                                                                                                                                                                                   |                                                                                                                                            |                                                                                                                           |                                                                                                              |                                                                                       | NMNM54865<br>6. If Indian, Allottee or Tribe Name                                                                                  |                                                                                                                   |  |
| abandoned well. Use form 3160-3 (APD) for such proposals.                                                                                                        |                                                                                                                                                                                   |                                                                                                                                            |                                                                                                                           |                                                                                                              |                                                                                       | 7. If Unit or CA/Agreement, Name and/or No.                                                                                        |                                                                                                                   |  |
| SUBMIT IN TRIPLICATE - Other instructions on reverse side.                                                                                                       |                                                                                                                                                                                   |                                                                                                                                            |                                                                                                                           |                                                                                                              |                                                                                       | 7. If Unit or CA/Agre                                                                                                              | ement, Name and/or No.                                                                                            |  |
| 1. Type of Well Gas Well D Other                                                                                                                                 |                                                                                                                                                                                   |                                                                                                                                            |                                                                                                                           |                                                                                                              |                                                                                       | 8. Well Name and No.<br>PARKWAY 35 FEDERAL COM 3H                                                                                  |                                                                                                                   |  |
| 2. Name of Operator Contact: VICKIE MARTINEZ<br>SM ENERGY E-Mail: VMARTINEZ@SM-ENERGY.COM                                                                        |                                                                                                                                                                                   |                                                                                                                                            |                                                                                                                           |                                                                                                              |                                                                                       | 9. API Well No.<br>30-015-40734-00-S1                                                                                              |                                                                                                                   |  |
| 3a. Address<br>3300 N A ST<br>MIDLAND, T                                                                                                                         | T BLDG 7 STE 20<br>X 79705                                                                                                                                                        | Ph: 432-6                                                                                                                                  | 3b. Phone No. (include area code)<br>Ph: 432-688-1709<br>Fx: 432-688-1701                                                 |                                                                                                              |                                                                                       | 10. Field and Pool, or Exploratory<br>PARKWAY                                                                                      |                                                                                                                   |  |
| 4. Location of Well (Footage, Sec., T., R., M., or Survey Description)                                                                                           |                                                                                                                                                                                   |                                                                                                                                            |                                                                                                                           | 11. County or Parish, and State                                                                              |                                                                                       |                                                                                                                                    |                                                                                                                   |  |
| Sec 35 T19S R29E NWSW 2090FSL 330FWL                                                                                                                             |                                                                                                                                                                                   |                                                                                                                                            |                                                                                                                           |                                                                                                              |                                                                                       | EDDY COUNT                                                                                                                         | Y, NM                                                                                                             |  |
| 1                                                                                                                                                                | 2. CHECK APPI                                                                                                                                                                     | ROPRIATE BOX(ES)                                                                                                                           | TO INDICATI                                                                                                               | E NATURE OF                                                                                                  | NOTICE, R                                                                             | L<br>EPORT, OR OTHE                                                                                                                | R DATA                                                                                                            |  |
| TYPE OF S                                                                                                                                                        | TYPE OF SUBMISSION                                                                                                                                                                |                                                                                                                                            |                                                                                                                           |                                                                                                              | TYPE OF ACTION                                                                        |                                                                                                                                    |                                                                                                                   |  |
| Notice of Intent                                                                                                                                                 |                                                                                                                                                                                   | Acidize                                                                                                                                    |                                                                                                                           | Deepen                                                                                                       |                                                                                       | ion (Start/Resume)                                                                                                                 | □ Water Shut-Off                                                                                                  |  |
| Subsequent Report                                                                                                                                                |                                                                                                                                                                                   |                                                                                                                                            |                                                                                                                           | cture Treat                                                                                                  | 🗖 Reclam                                                                              |                                                                                                                                    | U Well Integrity                                                                                                  |  |
| Final Abandonment Notice                                                                                                                                         |                                                                                                                                                                                   | Casing Repair                                                                                                                              | —                                                                                                                         | w Construction                                                                                               | C Recomp                                                                              |                                                                                                                                    | 🛛 Other<br>Site Facility Diagra                                                                                   |  |
|                                                                                                                                                                  |                                                                                                                                                                                   | Change Plans  Convert to Injection  Plug                                                                                                   |                                                                                                                           |                                                                                                              |                                                                                       | m/Security Plan                                                                                                                    |                                                                                                                   |  |
| following comp<br>testing has beer<br>determined that<br>PURSUIT TO<br>SECURITY<br>PROVIDE A<br>REQUIREM<br>BE KEPT AT<br>OF 8 AM - 5                            | oletion of the involved<br>a completed. Final Al<br>the site is ready for f<br>O ONSHORE OIL<br>DIAGRAM FOR T<br>CURRENT DIAG<br>ENTS. IN ADDITI<br>I SM ENERGY S<br>PM, NENDAY T | AND GAS ORDER NO<br>HE PARKWAY 35 FED<br>RAM THAT ASSURES<br>ON TO THE SUBMITTA<br>OFFICE INMIDLAND,<br>HROUGHERIDAY.<br>2 2013<br>ARTESIA | results in a multip<br>filed only after all<br>3, SITE SECI<br>ERAL COM 3I<br>THERE IS CO<br>AL TO THE AL<br>TX AND IS AV | le completion or rec<br>requirements, includ<br>H BATTERY, AS<br>MPLIANCE WI<br>THORIZED OFI<br>AILABLE UPON | ompletion in a<br>ding reclamatio<br>PER SECT<br>FH THE MIN<br>FICER, A CC<br>REQUEST | new interval, a Form 316<br>n, have been completed,<br>ION F - SELF INSPI<br>IMUM SITE SECUR<br>IPY OF THIS DOCU<br>DURING THE WOF | 0-4 shall be filed once<br>and the operator has<br>IG THIS SITE<br>ECTION, TO<br>ITY<br>JMENT WILL<br>IKING HOURS |  |
| ·                                                                                                                                                                |                                                                                                                                                                                   | Electronic Submission<br>For<br>nmitted to AFMSS for pro                                                                                   | #193657 verifie<br>SM ENERGY, s                                                                                           | d by the BLM We<br>ent to the Carlsb<br>RT SIMMONS on                                                        | Il Information<br>ad                                                                  | 1 System<br>3KMS4790SE)                                                                                                            |                                                                                                                   |  |
| Signature                                                                                                                                                        | Signature (Electronic Submission)                                                                                                                                                 |                                                                                                                                            |                                                                                                                           |                                                                                                              | Date 02/01/2013                                                                       |                                                                                                                                    |                                                                                                                   |  |
|                                                                                                                                                                  |                                                                                                                                                                                   | THIS SPACE F                                                                                                                               | OR FEDER                                                                                                                  | AL OR STATE                                                                                                  | OFFICE U                                                                              | SE                                                                                                                                 | · · · · · · · · · · · · · · · · · · ·                                                                             |  |
| A                                                                                                                                                                | CCEPT                                                                                                                                                                             | EDAM AL                                                                                                                                    | I.L.                                                                                                                      | JERRY B                                                                                                      | r                                                                                     |                                                                                                                                    | Detr. 00/00/0040                                                                                                  |  |
| certify that the appli-                                                                                                                                          | cant holds legal or equ                                                                                                                                                           | d. Approval of mis notice do<br>uitable file to those rights in t<br>act operations thereon.                                               | Office Carlsba                                                                                                            | Approval                                                                                                     | <del>pted for Record P</del><br>Subject to Onsite                                     | Date 03/30/2013<br>Wrposes.<br>Inspections.                                                                                        |                                                                                                                   |  |
| Title 18 U.S.C. Sect.<br>States any false, fi                                                                                                                    | ion 1001 and Title 43 ctitious or fraudulent                                                                                                                                      | U.S.C. Section 1212, make it statements or representations                                                                                 | a crime for any p<br>as to any matter w                                                                                   | erson knowingly and<br>ithin its jurisdiction                                                                | l willfully to m                                                                      | ake to any department or                                                                                                           | agency of the United                                                                                              |  |
|                                                                                                                                                                  | ** BLM REV                                                                                                                                                                        | ISED ** BLM REVISE                                                                                                                         | ED ** BLM R                                                                                                               | EVISED ** BLI                                                                                                | M REVISED                                                                             | ) ** BLM REVISE                                                                                                                    | D **                                                                                                              |  |