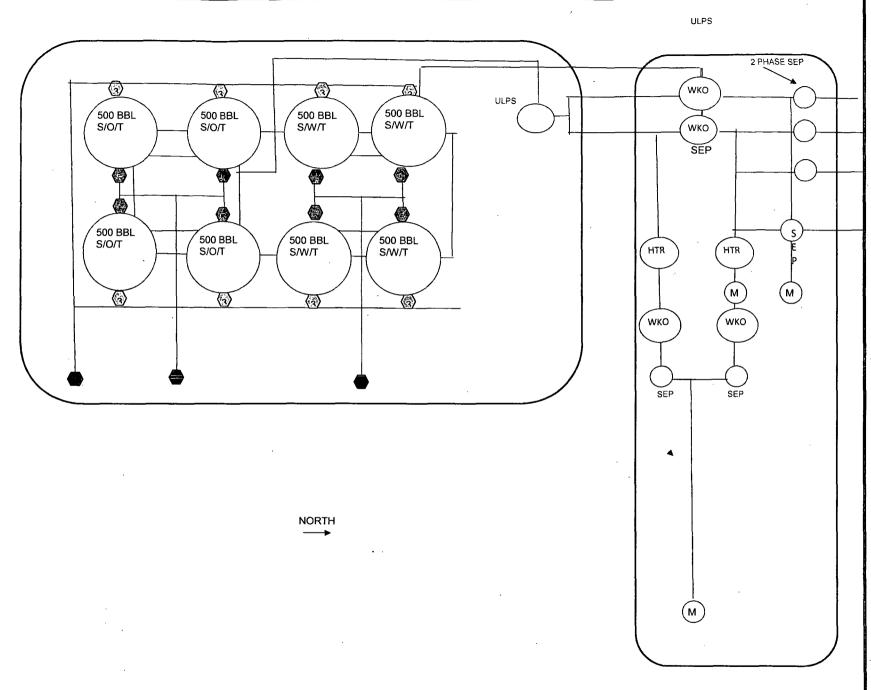

5. Lease Serial No. NM-0560289

9 & NM-0560290

6. If Indian, Allottee or Tribe Name

| abandoned well. Use Form 3160-3 (APD) for such proposals.                                                                                                                                                                      |                                                                                                                             |                                                                                                         |                                           |                                                      |                                                                                             |  |
|--------------------------------------------------------------------------------------------------------------------------------------------------------------------------------------------------------------------------------|-----------------------------------------------------------------------------------------------------------------------------|---------------------------------------------------------------------------------------------------------|-------------------------------------------|------------------------------------------------------|---------------------------------------------------------------------------------------------|--|
| SUBMIT IN TRIPLICATE - Other instructions on page 2.                                                                                                                                                                           |                                                                                                                             |                                                                                                         |                                           | 7. If Unit of CA/Agreement, Name and/or No.          |                                                                                             |  |
| 1. Type of Well  ✓ Oil Well ☐ Gas Well ☐ Other                                                                                                                                                                                 |                                                                                                                             |                                                                                                         |                                           | 8. Well Name and No. BURTON FLAT DEEP UNIT 52H & 56H |                                                                                             |  |
| 2. Name of Operator DEVON ENERGY PRODUCTION CO LP (6137)                                                                                                                                                                       |                                                                                                                             |                                                                                                         |                                           | 9. API Well No. 30-015-40693 & 30-015-40683          |                                                                                             |  |
| PO BOX 250                                                                                                                                                                                                                     |                                                                                                                             | 3b. Phone No. (include an 575-748-3371                                                                  | rea code)                                 | 10. Field and Pool or Exploratory Area EAST AVALON   |                                                                                             |  |
| 4. Location of Well (Footage, Sec., T.,R.,M., or Survey Description) 52H: 4000 FNL & 50 FEL 56H: 4050 FNL & 50 FEL SEC 3, T21S, R27E                                                                                           |                                                                                                                             |                                                                                                         |                                           | 11. Country or Parish, State EDDY COUNTY, NM         |                                                                                             |  |
| 12. CHEC                                                                                                                                                                                                                       | K THE APPROPRIATE BO                                                                                                        | X(ES) TO INDICATE NA                                                                                    | TURE OF NOTIC                             | E, REPORT OR OTHE                                    | R DATA                                                                                      |  |
| TYPE OF SUBMISSION                                                                                                                                                                                                             |                                                                                                                             |                                                                                                         | TYPE OF ACTION                            |                                                      |                                                                                             |  |
| ✓ Notice of Intent  Subsequent Report                                                                                                                                                                                          | ☐ Acidize ☐ Alter Casing ☐ Casing Repair ☐ Change Plans                                                                     | Deepen Fracture Treat New Constructio Plug and Abando                                                   | Reclar                                    | ction (Start/Resume) mation mplete prarily Abandon   | Water Shut-Off Well Integrity Other                                                         |  |
| Final Abandonment Notice                                                                                                                                                                                                       | Convert to Injection                                                                                                        | Plug Back                                                                                               |                                           | Disposal                                             |                                                                                             |  |
| Attach the Bond under which the v following completion of the involv testing has been completed. Final determined that the site is ready fo DEVON ENERGY RESPECTFULLY DIAGRAM ATTACHED.  ROBERT BELL WITH DEVON MET THANK YOU. | red operations. If the operation Abandonment Notices must be a final inspection.)  Y REQUESTS TO CHANG  WITH A BLM REPRESEN | on results in a multiple conce filed only after all requires ETHE PROPOSED INTERTINENTATIVE ON LOCATION | repletion or recomplorements, including r | etion in a new interval, eclamation, have been       | a Form 3160-4 must be filed once completed and the operator has  T ON THE ABOVE 2-WELL PAD. |  |
| 14. I hereby certify that the foregoing is true and correct. Name (Printed/Typed)                                                                                                                                              |                                                                                                                             |                                                                                                         |                                           |                                                      |                                                                                             |  |
| DENISE MENOUD (575-746-5544)                                                                                                                                                                                                   |                                                                                                                             |                                                                                                         | Title ADMIN FIELD SUPPORT 4               |                                                      |                                                                                             |  |
| Signature XI. Menoud                                                                                                                                                                                                           |                                                                                                                             |                                                                                                         | Date 3/4/2013                             |                                                      |                                                                                             |  |
|                                                                                                                                                                                                                                | THIS SPACE                                                                                                                  | FOR FEDERAL OF                                                                                          | R STATE OFF                               | ICE USE                                              |                                                                                             |  |
| Approved by                                                                                                                                                                                                                    | ans.                                                                                                                        | Title                                                                                                   | SEAS                                      |                                                      | ate 3.29-13                                                                                 |  |
| Conditions of approval, if any, are attached that the applicant holds legal or equitable tentitle the applicant to conduct operations                                                                                          | itle to those rights in the subjec                                                                                          | not warrant or certify                                                                                  |                                           |                                                      |                                                                                             |  |

(Instructions on page 2)

Burton Flat Deep unit 52H 30-015-40693

Burton Flat Deep unit 56H 30-015-40683

This is not an official "Site Diagram" but only to show a battery change for the reclamation diagram.