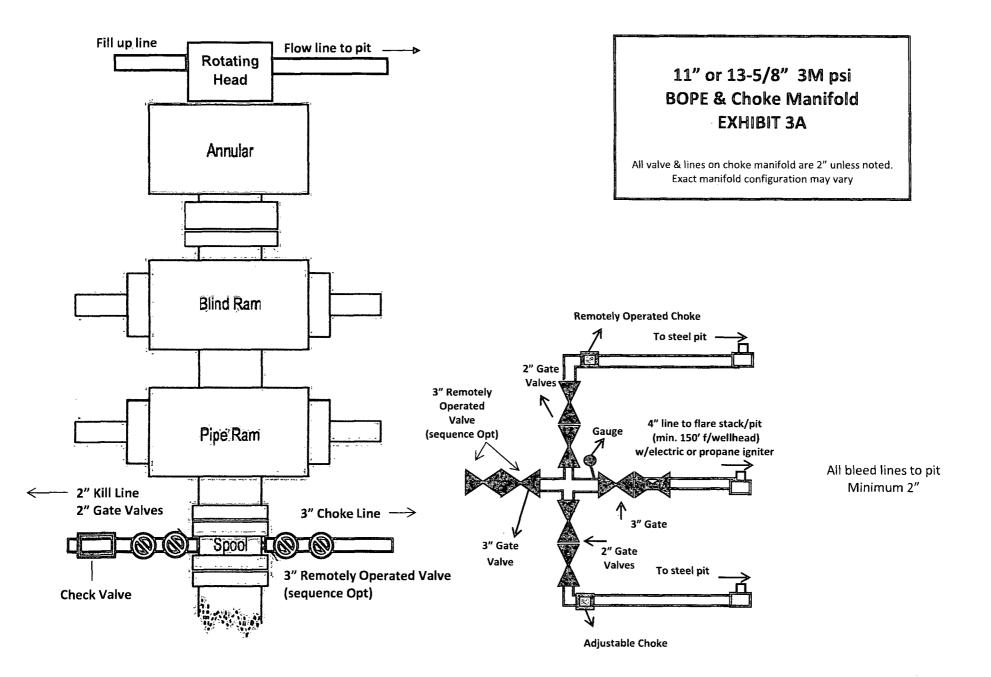

| SUNDRY NOTICES AND REPORTS ON WELLS<br>Do not use this form for proposals to drill or to re-enter an<br>abandoned well. Use form 3160-3 (APD) for such proposals.       5. Lease Serial No.<br>NMLC029395B         6. If Indian, Allottee or Tribe Name         SUBMIT IN TRIPLICATE - Other instructions on reverse side.       7. If Unit or CA/Agreement, Name and/or No.         1. Type of Well       Gas Well       Other                                                                                                                                                                                                                                                                                                                                                                                                                                                                                                                                                                                                                                                                                                                                                                                                                                                                                                                                                                                                                                                                                                                                                                                                                                                                                                                                                                                                                                                                                                                                                                                                                                                                                                | Form 3160-5<br>(August 2007)                                                                                                                                                           |                                                                                                                                                                                                                            | UNITED STATES<br>DEPARTMENT OF THE INTERIOR<br>BUREAU OF LAND MANAGEMENT<br>SUNDRY NOTICES AND REPORTS ON WE                                                                                                                                                                             |                                                                                                                                                          |                                                                                                                                                                              | D Artesia                                                                                                                                |                                                                |                                             |  |  |
|--------------------------------------------------------------------------------------------------------------------------------------------------------------------------------------------------------------------------------------------------------------------------------------------------------------------------------------------------------------------------------------------------------------------------------------------------------------------------------------------------------------------------------------------------------------------------------------------------------------------------------------------------------------------------------------------------------------------------------------------------------------------------------------------------------------------------------------------------------------------------------------------------------------------------------------------------------------------------------------------------------------------------------------------------------------------------------------------------------------------------------------------------------------------------------------------------------------------------------------------------------------------------------------------------------------------------------------------------------------------------------------------------------------------------------------------------------------------------------------------------------------------------------------------------------------------------------------------------------------------------------------------------------------------------------------------------------------------------------------------------------------------------------------------------------------------------------------------------------------------------------------------------------------------------------------------------------------------------------------------------------------------------------------------------------------------------------------------------------------------------------|----------------------------------------------------------------------------------------------------------------------------------------------------------------------------------------|----------------------------------------------------------------------------------------------------------------------------------------------------------------------------------------------------------------------------|------------------------------------------------------------------------------------------------------------------------------------------------------------------------------------------------------------------------------------------------------------------------------------------|----------------------------------------------------------------------------------------------------------------------------------------------------------|------------------------------------------------------------------------------------------------------------------------------------------------------------------------------|------------------------------------------------------------------------------------------------------------------------------------------|----------------------------------------------------------------|---------------------------------------------|--|--|
| abandoned well. Use form 3160-3 (APD) for such proposals.     C. Intram, Annual of Time value     SUBMIT IN TRIPLICATE - Other instructions on reverse side.     7. If Chit of CAAgement, Name and/or Nu.     Constant Software     Constant       |                                                                                                                                                                                        | SUNDRY                                                                                                                                                                                                                     |                                                                                                                                                                                                                                                                                          |                                                                                                                                                          |                                                                                                                                                                              |                                                                                                                                          |                                                                |                                             |  |  |
| Comment in a minimum construction of networks bala.     Contact: SORINAL FLORES     Active          | Do not use this form for proposals to drill or to re-enter an abandoned well. Use form 3160-3 (APD) for such proposals.                                                                |                                                                                                                                                                                                                            |                                                                                                                                                                                                                                                                                          |                                                                                                                                                          |                                                                                                                                                                              |                                                                                                                                          | 6. If Indian, Allottee or Tribe Name                           |                                             |  |  |
| <b>g</b> Other           Lef FEDERLAL 33             ABACHE CORPORATION           Connect SORINA L FLORES           APA Well No.             ABACHE CORPORATION           Connect SORINA L FLORES           APA Well No.             Address           Connect SORINA L FLORES           APA Well No.           30:0156-0047-00-X1             Subscroppendig           Connect SORINA L FLORES           APA Well No.           30:0156-0047-00-X1             Subscroppendig           Connect SORINA L FLORES           APA Well No.           Subscroppendig             Subscroppendig           Connect SORING           Pre 432.816.1167               Subscroppendig           Connect SORING           Pre 432.816.1167               Subscroppendig           Connect SORING                   Subscroppendig           Connect SORING           Pre 501000             Wear Shur-Off             Subscroppendig           Connect Report           Connect Report           Pre of SUBMISSION                                                                                                                                                                                                                                                                                                                                                                                                                                                                                                                                                                                                                                                                                                                                                                                                                                                                                                                                                                                                                                                                                                                       | SUBMIT IN TRIPLICATE - Other instructions on reverse side.                                                                                                                             |                                                                                                                                                                                                                            |                                                                                                                                                                                                                                                                                          |                                                                                                                                                          |                                                                                                                                                                              |                                                                                                                                          | 7. If Unit or CA/Agre                                          | 7. If Unit or CA/Agreement, Name and/or No. |  |  |
| 2 Next of presser 2 Next of presser 3 Area of Operator 4 APACHE CORPORTION  3 Addres 4  | 1. Type of Well                                                                                                                                                                        |                                                                                                                                                                                                                            |                                                                                                                                                                                                                                                                                          |                                                                                                                                                          |                                                                                                                                                                              |                                                                                                                                          |                                                                |                                             |  |  |
| Sa. Addea Sa. Mathem Sa. Addea Sate Sec. 7. R. M. or Survey Decryption DP: 432.916.1167 DP: 432.916 DP: 4  | 2. Name of Operator Contact: SORINA L FLORES                                                                                                                                           |                                                                                                                                                                                                                            |                                                                                                                                                                                                                                                                                          |                                                                                                                                                          |                                                                                                                                                                              |                                                                                                                                          |                                                                |                                             |  |  |
| 303 VPE [EARNS AIRPARK LANE SUITE 3000       Ph: 432.818.1167       CEDARLAKE         MDLAMD, TX 3725       E. Location of Well (Friving, Sec. T, R. M. or Sirrey Description)       II. County or Patish, and State         Sec 20 T17S R31E NWSW 1550FSL 1180FWL       EDDY COUNTY, NM         12. CHECK APPROPRIATE BOX(ES) TO INDICATE NATURE OF NOTICE, REPORT, OR OTHER DATA         TYPE OF SUBMISSION       TYPE OF ACTION         Subsequent Report       Acidize         Subsequent Report       Casing Repair         Subsequent Report       Casing Repair         Convert to Injection       Plug and Abandon         Convert to Injection (startweith) is previous delight on provide lab EMDRM, provide and measured and rus vertical depth of all preinment where sand zones. Attach the Bind over Will be preformed or provide lab EMDRM, provide and measured and rus vertical depth of all previous descent reports all be previous depth of all previous descent reports all be previous depth of all previous descent reports all be previous depth of all previous descent reports all be previous depth of all previous descent reports all be previous depth of all previous descent reports all be previous depth of all previous descent reports all be previous depth of all previous descent reports all be previous depth of all previous descent reports all be previous depth of all previous depth of all previous depth of all previous depth of all previous descent reports all be previous depth of all previous descent reports all be previous depth of all previous descent reports all be previous depth of all previous descent reports all be previous deprevious descent reports all be previous depth all repre                                                                                                                                                                                                                                                                                                                                                                    |                                                                                                                                                                                        |                                                                                                                                                                                                                            |                                                                                                                                                                                                                                                                                          |                                                                                                                                                          |                                                                                                                                                                              |                                                                                                                                          |                                                                |                                             |  |  |
| Sec 20 T17S R31E NWSW 1550FSL 1180FWL       EDDY COUNTY, NM         12. CHECK APPROPRIATE BOX(ES) TO INDICATE NATURE OF NOTICE, REPORT, OR OTHER DATA         TYPE OF SUBMISSION       TYPE OF ACTION         Image: Subsequent Report       Acidize       Despen       Production (Star/Resume)       Water Shut-Off         Subsequent Report       Change Casing       Production (Star/Resume)       Water Shut-Off       Other         Image: Subsequent Report       Change Plans       Plug and Abandon       Recomplete       Other         Observed to Competed for Convert to Injection       Plug Back       Water Disposal       Other       Other         Attach the Bond onder which they completion of Carbity and on provide the Evolution to Star/Resume on provide the Completion of the involved operationally in completion of the involved operational provide the Evolution to Star/Resume on provide the completion of the involved operational provide the Evolution to Star/Resume and evolution to the involved operational provide the Evolution to Star/Resume and evolution to Star/Resume and the involved operational provide the Evolution to Star/Resume and                                                                                                                                                                                                                                                                                                                                                                                        | 303 VETERA<br>MIDLAND, TX                                                                                                                                                              |                                                                                                                                                                                                                            | Ph: 432.8                                                                                                                                                                                                                                                                                |                                                                                                                                                          | -)                                                                                                                                                                           | CEDAR LAKE                                                                                                                               |                                                                |                                             |  |  |
| 12. CHECK APPROPRIATE BOX(ES) TO INDICATE NATURE OF NOTICE, REPORT, OR OTHER DATA         TYPE OF SUBMISSION       TYPE OF ACTION         Notice of Intent       Acidize       Deceme       Production (Start/Resume)       Water Shut-Off         Subsequent Report       Casing Repair       New Construction       Recomplete       Water Shut-Off         Final Abandoment Notice       Casing Repair       New Construction       Recomplete       Other       Charge Plans         3       Describe Proposed or Completed Operation (Clarify state all perintent ideal)s, including estimated ataring date of any proposed werk and approximate duration hereof.       If the proposal of the involved operation clarify state all perintent ideals, including estimated ataring date of any perinten inductions and construction group construction (Clarify state all perintent ideals).       State Plans and papersmate duration hereof.         11 file proposal or completed Operation (Clarify state all perintent ideals).       Inductions of the worked approximate duration hereof.       State Plans and plans and approximate duration hereof.         16 wing completed.       Mathematic Clarify state all perintent ideals and approximate duration hereof.       Induction (Statt/Resume).       Promoter Trait all duration in Notice and approximate duration hereof.         3       Describe Proposed or Completed Operation clarify state all perintent ideals.       Induction (Statt/Resume).       Induction (Statt/Resume).       Induction (Statt/Resume).         BONDE:<                                                                                                                                                                                                                                                                                                                                                                                                                                                                                                                    |                                                                                                                                                                                        |                                                                                                                                                                                                                            |                                                                                                                                                                                                                                                                                          | m)                                                                                                                                                       |                                                                                                                                                                              |                                                                                                                                          | 11. County or Parish,                                          | and State                                   |  |  |
| TYPE OF SUBMISSION       TYPE OF ACTION            Notice of Intent        Acidize        Decepen       Production (Start/Resume)       Water Shut-Off            Subsequent Report        Casing Repair       New Construction       Recomplete       Other            Final Abandomment Notice        Change Plans       Plug and Abandon       Temporally Abandon       Change to Original A PD            31 Describe Propred of Complete Operation (clearly tate all portient details, induding estimated at stating date of any propred work and approximate duration thereof.       The proposition of the involved Operations (clearly tate all portient details, induding estimated at stating date of any propred work and approximate duration thereof.                31 Describe Propresed of Completed Operation (clearly tate all portient details, induding estimated at stating date of any propresed work and approximate duration thereof.       Final Abandonment Notice shall be filed only after all requirements, including reclamation, have been completed, and the operator tate of and approximate duration any completion of the involved Operations. If the operation area interval. A Form 3104-4 shall be filed once estimate and tate states and possibility of recompletion of the involved Operations. If the operation area interval. A Form 3104-4 shall be filed once estimate and tate states at 2000 psi (maximum tates). The BOP will be ripided to be approximately as the operation and checked ace port of and and the operation and checked ace port of and proved to be approximately as the port of any and the operation of any cleaked and port of the BIM Drilling Operatined and c                                                                                                                                                                                                                                                                                                                                                                                           | Sec 20 T17S                                                                                                                                                                            | R31E NWSW 1                                                                                                                                                                                                                | 550FSL 1180FWL                                                                                                                                                                                                                                                                           |                                                                                                                                                          |                                                                                                                                                                              | EDDY COUNTY, NM                                                                                                                          |                                                                |                                             |  |  |
| Notice of Intent     Acidize     Acid      | 12                                                                                                                                                                                     | . CHECK APP                                                                                                                                                                                                                | ROPRIATE BOX(ES) T                                                                                                                                                                                                                                                                       | O INDICAT                                                                                                                                                | E NATURE OF                                                                                                                                                                  | NOTICE, R                                                                                                                                | L<br>EPORT, OR OTHE                                            | R DATA                                      |  |  |
| Notice of Intent     Alter Casing     Addition of Intent     Alter Casing     Addition           | TYPE OF SU                                                                                                                                                                             | TYPE OF SUBMISSION                                                                                                                                                                                                         |                                                                                                                                                                                                                                                                                          |                                                                                                                                                          |                                                                                                                                                                              |                                                                                                                                          | TYPE OF ACTION                                                 |                                             |  |  |
| Subsequent Report       Alter Casing       Fracture Treat       Recomplete         Final Abandonment Notice       Casing Repair       New Construction       Recomplete       Change Plans         1       Change Plans       Plug and Abandon       Temporarity Abandon       Depresenter to Injection       Plug and Abandon         3       Describe Proposed or Completed Operation (clearly state all performed reliarly, igte substrated stating date of any proposed work and approximate duration thereot.         11 the proposal is to deepen directionally or recomplete horizontally, give substrated subscream recompleted allogens of any proposed work and approximate duration thereot.         Attach the Boad under which the work will be performed or provide the Boad No. on Tile with BLMRIAL. Required abuscquent reports shall be filed within 30 days following completion of the involved operations. The operation relist is a multiple completion or completed abuscquent reports shall be filed within 30 days following completion.         BOND#:       BLM-CO-1463 / NMB000736         Apache Corporation proposes to use a 13-5/87 3M psi WP BOP (EXHIBIT 3) consisting of an annular bag type preventer, middle boff rat inspection.         BOND#:       BLM-CO-1463 / NMB000736         Apache Corporation proposes to use a 13-5/87 3M psi WP BOP (eXHIBIT 3) will be postical at 2000 psi insing of an annular bag type preventer, middle biff at any and bottom pipe rams (see EXHIBIT 3) will be postical at 2000 psi insing of an annular bag type preventer, middle biff at any and bottom pipe rating secreted to acocoset at 24 hop and the operatid a chocked at                                                                                                                                                                                                                                                                                                                                                                                                                  | Notice of In                                                                                                                                                                           | lent                                                                                                                                                                                                                       | Acidize                                                                                                                                                                                                                                                                                  | De De                                                                                                                                                    | epen                                                                                                                                                                         | Produc                                                                                                                                   | tion (Start/Resume)                                            | □ Water Shut-Off                            |  |  |
| Final Abandonment Notice     Final Abandonment Notice     Grange Plans     Plug and Abandon     Temporarity Abandon     Plug     The popsed vork and approximate duration thereof.     The popsed vork approximate duratin the       | -                                                                                                                                                                                      |                                                                                                                                                                                                                            | Alter Casing                                                                                                                                                                                                                                                                             | 🗖 Fra                                                                                                                                                    | cture Treat                                                                                                                                                                  | 🗖 Reclan                                                                                                                                 | nation                                                         | Well Integrity                              |  |  |
| Pring Ablandonment Notice      Change Frains      Program Ablandon      Provement of Program Ablandon      Provemen       | Subsequent Report                                                                                                                                                                      |                                                                                                                                                                                                                            | 🗖 Casing Repair                                                                                                                                                                                                                                                                          | 🗖 Ne                                                                                                                                                     | w Construction                                                                                                                                                               | 🗖 Recom                                                                                                                                  | plete                                                          |                                             |  |  |
| Describe Proposed or Completed Operation (clearly state all pertinent details, including estimated starting date of any proposed work and approximate duration thereof.     If the proposal is to depen directionally or recomplete horizontally, give subsurface locations and measured and true vertical depths of all pertinent markers and zones.     Attach the Bond under which the work will be operation results in a multiple completion or recompletion in a new interval. a Form 3160-4 shall be filed once     esting has been completed. The BOP will be nippled up on the 13-3/87 surface csg head & tested to 2000psi     using a test plug. After intermediate csg is set & cemented a 13-5/87 or a 117 3M BOP consisting     of an annular bag type preventer, middle blind rams, and bottom pipe rams (see EXHIBIT 3A) will be     installed & utilized continuously until TD is reached. The BOP will be tested at 2000 psi     using a test plug. After intermediate csg is set & cemented a 13-5/87 or a 117 3M BOP consisting     of an annular bag type preventer, middle blind rams, and bottom pipe rams (see EXHIBIT 3A) will be     installed & utilized continuously until TD is reached. The BOP will be tested at 2000 psi     using a test plug. After intermediate csg is set & cemented an trans will be operated & checked     when the drill pipe is out of the hole. Functional tests will be documented on the daily driller?s     log. ?EXHIBITS 3 & 3A? also show a 3M psi choke manifold with a 3? blow down line. Full opening     for ARACHE CORPORATION, sent to the Carlsbad     Cemmitted to AFMSS for processing by KURT SIMMONS on 03/28/2013 (13KMS57305E)     Acceep140 for recompleter for ARACHE CORPORATION, sent to the Carlsbad     tester of SORINA L FLORES     This SPACE FOR FEDERAL OR STATE OFFICE USE     Apgroved By_CHBISTOPHEB WALLS     THIS SPACE FOR FEDERAL OR STATE OFFICE USE     Apgroved By_CHBISTOPHEB WALLS     THIS SPACE FOR FEDERAL OR STATE OFFICE USE     Apgroved and orequivel of the note is the subject lease     approval, if any, ar      | 🗖 Final Aband                                                                                                                                                                          | onment Notice                                                                                                                                                                                                              | _ 0                                                                                                                                                                                                                                                                                      |                                                                                                                                                          |                                                                                                                                                                              | - •                                                                                                                                      | -                                                              |                                             |  |  |
| If the proposal is to deepen directionally or recomplete horizontally, give subsurface locations and measured and true vertical depths of all pertinent markers and zones. Attach the Bond under which the work will be performed or provide the Bond No. on file with BLMBIA. Required subsequent reports shall be filed within 30 days following completion of the involved operations. If the operation results in a multiple completion or negons shall be filed once testing has been completed. Subsequent performance of the involved operations. If the operation results in a multiple completion or the involved operations. If the operation results in a multiple completion or negons shall be filed once testing has been completed. And the operator has determined that the site is ready for final inspection.) BOND#: BLM-CO-1463 / NMB000736 Apache Corporation proposes to use a 13-5/87 3M psi WP BOP (EXHIBIT 3) consisting of an annular bag type preventer. The BOP will be piped up on the 13-3/87 surface csg head & tested to 2000psi using a test plug. After intermediate csg is set & cemented a 13-5/87 or a 11? 3M BOP consisting of an annular bag type preventer, middle blind rams, and bottom pipe rams. (see EXHIBIT 3) will be installed & utilized continuously until TD is reached. The BOP will be tested at 2000 psi (maximum surface pressure is not expected to exceed 2M print of the david hild or operated a checked when the drill pipe is out of the hole. Functional tests will be documented on the daily driller?s log. ?EXHIBITS 3 & 3A? also show a 3M psi choke manifold with a 3? blow down line. Full operation System For APACHE CORPORATION, sent to the Carlsbad Committed to AFMSS for processing by KUPT SIMMONS on 03/28/2013 (13KMSS730SE) Accepted 10 OF recommender of the Carlsbad Committed to AFMSS for processing by KUPT SIMMONS on 03/28/2013 (13KMSS730SE) Accepted 10 OF recommender the david and checked and checked approxel to the AFMSS for processing by KUPT SIMMONS on 03/28/2013 (13KMSS730SE) Accepted 10 OF recommender to apartice and c |                                                                                                                                                                                        |                                                                                                                                                                                                                            | Convert to Injection                                                                                                                                                                                                                                                                     |                                                                                                                                                          | g Back                                                                                                                                                                       | U Water                                                                                                                                  | Disposal                                                       |                                             |  |  |
| 14. 1 hereby certify that the foregoing is true and correct.       Electronic Submission #202681 verified by the BLM Well Information System       For APACHE CORPORATION, sent to the Carlsbad         Committed to AFMSS for processing by KURT SIMMONS on 03/28/2013 (13KMS5730SE)       Accepted for reconnection for reconnecting for reconneconnection for reconnection for reconnectio                                                                                     | determined that t<br>BOND#: BLM<br>Apache Corpetype prevente<br>using a test p<br>of an annular<br>installed & uti<br>surface press<br>psi. All BOPs<br>BOPs will be<br>when the drill | he site is ready for f<br>1-CO-1463 / NM<br>oration proposes<br>r. The BOP wil<br>lug. After interm<br>bag type prever<br>lized continuous<br>ure is not expec<br>& associated eq<br>operated and ch<br>pipe is out of the | inal inspection.)<br>B000736<br>to use a 13-5/8? 3M ps<br>be nippled up on the 13<br>rediate csg is set & ceme<br>ter, middle blind rams, a<br>ly until TD is reached. T<br>ted to exceed 2M psi). E<br>uipment will be tested as<br>ecked each 24 hr period<br>a hole. Functional tests | i WP BOP (E)<br>3-3/8? surface<br>anted a 13-5/8<br>nd bottom pip<br>he BOP will b<br>3HP is calcula<br>s per BLM Dri<br>& the blind ra<br>will be docum | (HIBIT 3) consis<br>csg head & test<br>? or a 11? 3M E<br>re rams (see EX<br>e tested at 2000<br>ted to be approx<br>ling Operations<br>ims will be opera<br>ented on the da | ting of an ar<br>ed to 2000p<br>OP consistii<br>HIBIT 3A) w<br>psi (maxim<br>cimately 281<br>Order #2. T<br>ated & check<br>ly driller?s | nnular bag<br>si<br>ng<br>ill be<br>um<br>9<br>he<br>ked<br>AP | CEIVED  <br>R 1 5 2013                      |  |  |
| Electronic Submission #202681 verified by the BLM Well Information System<br>For APACHE CORPORATION, sent to the Carlsbad<br>Committed to AFMSS for processing by KURT SIMMONS on 03/28/2013 (13KMS5730SE)       Accept#0 for reconnection reconnecting reconneconnecting reconnection reconnection reconnection recon                                               | log. ?EXHIBI                                                                                                                                                                           | TS 3 & 3A? alsc                                                                                                                                                                                                            | show a 3M psi choke m                                                                                                                                                                                                                                                                    | anifold with a                                                                                                                                           | 3? blow down li                                                                                                                                                              | ne. Full ope                                                                                                                             |                                                                | DANIES AI                                   |  |  |
| Name (Printed/Typed)       SORINAL FLORES       Title       SUPERVISOR - DRILLING SERVICES         Signature       (Electronic Submission)       Date       03/26/2013         THIS SPACE FOR FEDERAL OR STATE OFFICE USE         Approved By_CHRISTOPHER WALLS       TitlePETROLEUM ENGINEER       Date       04/11/2013         onditions of approval, if any, are attached. Approval of this notice does not warrant or rify that the applicant holds legal or equitable title to those rights in the subject lease hich would entitle the applicant to conduct operations thereon.       Office Carlsbad                                                                                                                                                                                                                                                                                                                                                                                                                                                                                                                                                                                                                                                                                                                                                                                                                                                                                                                                                                                                                                                                                                                                                                                                                                                                                                                                                                                                                                                                                                                   | 14. I hereby certify                                                                                                                                                                   |                                                                                                                                                                                                                            | Electronic Submission                                                                                                                                                                                                                                                                    | IE CORPORAT                                                                                                                                              | ON, sent to the                                                                                                                                                              | Carlsbad                                                                                                                                 |                                                                |                                             |  |  |
| THIS SPACE FOR FEDERAL OR STATE OFFICE USE         Approved By_CHRISTOPHER WALLS       TitlePETROLEUM ENGINEER       Date 04/11/2013         onditions of approval, if any, are attached. Approval of this notice does not warrant or rify that the applicant holds legal or equitable title to those rights in the subject lease hich would entitle the applicant to conduct operations thereon.       Office Carlsbad                                                                                                                                                                                                                                                                                                                                                                                                                                                                                                                                                                                                                                                                                                                                                                                                                                                                                                                                                                                                                                                                                                                                                                                                                                                                                                                                                                                                                                                                                                                                                                                                                                                                                                        | Name(Printed/T                                                                                                                                                                         | ped) SORINA L                                                                                                                                                                                                              | - FLORES                                                                                                                                                                                                                                                                                 |                                                                                                                                                          | Title SUPE                                                                                                                                                                   | RVISOR - DI                                                                                                                              |                                                                |                                             |  |  |
| Approved By_CHRISTOPHER WALLS       TitlePETROLEUM ENGINEER       Date 04/11/2013         Onditions of approval, if any, are attached. Approval of this notice does not warrant or rtify that the applicant holds legal or equitable title to those rights in the subject lease hich would entitle the applicant to conduct operations thereon.       Office Carlsbad                                                                                                                                                                                                                                                                                                                                                                                                                                                                                                                                                                                                                                                                                                                                                                                                                                                                                                                                                                                                                                                                                                                                                                                                                                                                                                                                                                                                                                                                                                                                                                                                                                                                                                                                                          | Signature                                                                                                                                                                              | (Electronic S                                                                                                                                                                                                              | Submission)                                                                                                                                                                                                                                                                              |                                                                                                                                                          | Date 03/26/2                                                                                                                                                                 | 2013                                                                                                                                     |                                                                |                                             |  |  |
| onditions of approval, if any, are attached. Approval of this notice does not warrant or<br>rtify that the applicant holds legal or equitable title to those rights in the subject lease<br>hich would entitle the applicant to conduct operations thereon. Office Carlsbad                                                                                                                                                                                                                                                                                                                                                                                                                                                                                                                                                                                                                                                                                                                                                                                                                                                                                                                                                                                                                                                                                                                                                                                                                                                                                                                                                                                                                                                                                                                                                                                                                                                                                                                                                                                                                                                    | <u> </u>                                                                                                                                                                               | ······································                                                                                                                                                                                     | THIS SPACE F                                                                                                                                                                                                                                                                             | OR FEDER                                                                                                                                                 | AL OR STATE                                                                                                                                                                  | OFFICE U                                                                                                                                 | ISE                                                            |                                             |  |  |
| onditions of approval, if any, are attached. Approval of this notice does not warrant or<br>rtify that the applicant holds legal or equitable title to those rights in the subject lease<br>hich would entitle the applicant to conduct operations thereon. Office Carlsbad                                                                                                                                                                                                                                                                                                                                                                                                                                                                                                                                                                                                                                                                                                                                                                                                                                                                                                                                                                                                                                                                                                                                                                                                                                                                                                                                                                                                                                                                                                                                                                                                                                                                                                                                                                                                                                                    | Approved By CHF                                                                                                                                                                        |                                                                                                                                                                                                                            |                                                                                                                                                                                                                                                                                          |                                                                                                                                                          | TitlePFTROU                                                                                                                                                                  |                                                                                                                                          | IFFR                                                           | Date 04/11/2013                             |  |  |
| rtify that the applicant holds legal or equitable title to those rights in the subject lease<br>hich would entitle the applicant to conduct operations thereon. Office Carlsbad                                                                                                                                                                                                                                                                                                                                                                                                                                                                                                                                                                                                                                                                                                                                                                                                                                                                                                                                                                                                                                                                                                                                                                                                                                                                                                                                                                                                                                                                                                                                                                                                                                                                                                                                                                                                                                                                                                                                                | onditions of approva                                                                                                                                                                   | l. if any, are attache                                                                                                                                                                                                     | d. Approval of this notice doe                                                                                                                                                                                                                                                           | es not warrant or                                                                                                                                        |                                                                                                                                                                              |                                                                                                                                          | <u>, i i i i i i i i i i i i i i i i i i i</u>                 | 1,0,,                                       |  |  |
|                                                                                                                                                                                                                                                                                                                                                                                                                                                                                                                                                                                                                                                                                                                                                                                                                                                                                                                                                                                                                                                                                                                                                                                                                                                                                                                                                                                                                                                                                                                                                                                                                                                                                                                                                                                                                                                                                                                                                                                                                                                                                                                                | ertify that the applica                                                                                                                                                                | nt holds legal or equ                                                                                                                                                                                                      | uitable title to those rights in th                                                                                                                                                                                                                                                      | ne subject lease                                                                                                                                         | Office Carlsha                                                                                                                                                               | ad                                                                                                                                       |                                                                |                                             |  |  |
| the set event start and show the set event set events and white set and  |                                                                                                                                                                                        |                                                                                                                                                                                                                            |                                                                                                                                                                                                                                                                                          | a crime for any r                                                                                                                                        |                                                                                                                                                                              | - 2                                                                                                                                      | ake to any department or                                       | agency of the United                        |  |  |
|                                                                                                                                                                                                                                                                                                                                                                                                                                                                                                                                                                                                                                                                                                                                                                                                                                                                                                                                                                                                                                                                                                                                                                                                                                                                                                                                                                                                                                                                                                                                                                                                                                                                                                                                                                                                                                                                                                                                                                                                                                                                                                                                |                                                                                                                                                                                        |                                                                                                                                                                                                                            |                                                                                                                                                                                                                                                                                          |                                                                                                                                                          |                                                                                                                                                                              |                                                                                                                                          |                                                                |                                             |  |  |