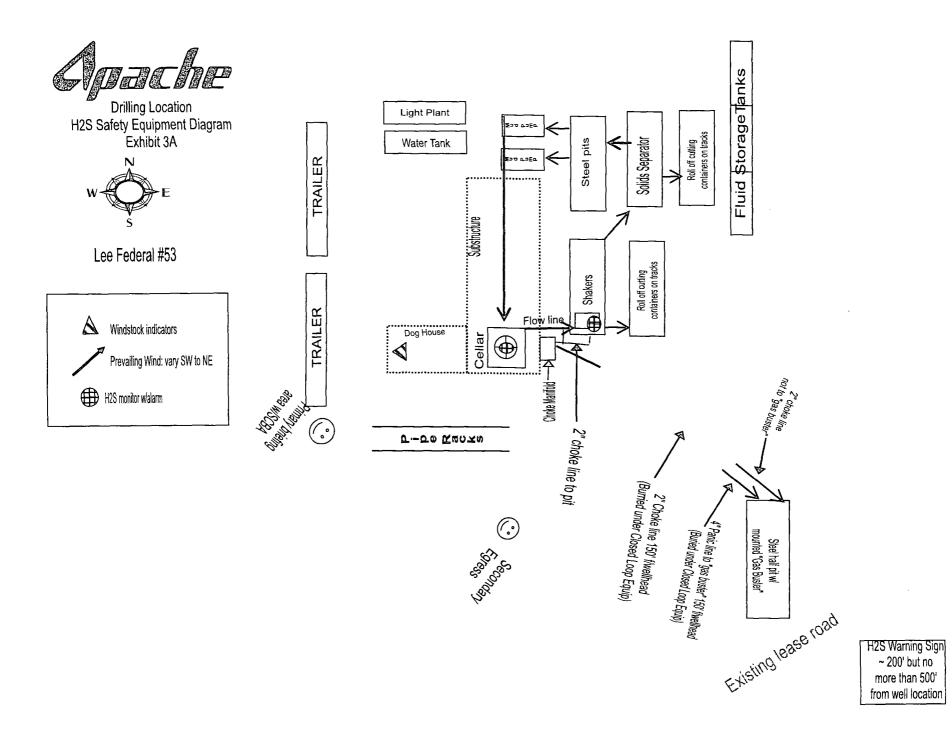

| SUNDRY NOTICES AND REPORTS ON WELLS<br>Do not use this form for proposals to drill or to re-enter an<br>abandoned well. Use form 3160-3 (APD) for such proposals.       5. Lease Serial No.<br>NMLC029395B         6. If Indian, Allottee or Tribe Name         SUBMIT IN TRIPLICATE - Other instructions on reverse side.       7. If Unit or CA/Agreement, Name and/or No.         1. Type of Well       Gas Well       Other                                                                                                                                                                                                                                                                                                                                                                                                                                                                                                                                                                                                                                                                                                                                                                                                                                                                                                                                                                                                                                                                                                                                                                                                                                                                                                                                                                                                                                                                                                                                                                                                                                                                                                | Form 3160-5<br>(August 2007)                                                                                                                                                           |                                                                                                                                                                                                                            | UNITED STATES<br>DEPARTMENT OF THE INTERIOR<br>BUREAU OF LAND MANAGEMENT<br>SUNDRY NOTICES AND REPORTS ON WE                                                                                                                                                                             |                                                                                                                                                          |                                                                                                                                                                              | D Artesia                                                                                                                                |                                                                |                                             |  |  |
|--------------------------------------------------------------------------------------------------------------------------------------------------------------------------------------------------------------------------------------------------------------------------------------------------------------------------------------------------------------------------------------------------------------------------------------------------------------------------------------------------------------------------------------------------------------------------------------------------------------------------------------------------------------------------------------------------------------------------------------------------------------------------------------------------------------------------------------------------------------------------------------------------------------------------------------------------------------------------------------------------------------------------------------------------------------------------------------------------------------------------------------------------------------------------------------------------------------------------------------------------------------------------------------------------------------------------------------------------------------------------------------------------------------------------------------------------------------------------------------------------------------------------------------------------------------------------------------------------------------------------------------------------------------------------------------------------------------------------------------------------------------------------------------------------------------------------------------------------------------------------------------------------------------------------------------------------------------------------------------------------------------------------------------------------------------------------------------------------------------------------------|----------------------------------------------------------------------------------------------------------------------------------------------------------------------------------------|----------------------------------------------------------------------------------------------------------------------------------------------------------------------------------------------------------------------------|------------------------------------------------------------------------------------------------------------------------------------------------------------------------------------------------------------------------------------------------------------------------------------------|----------------------------------------------------------------------------------------------------------------------------------------------------------|------------------------------------------------------------------------------------------------------------------------------------------------------------------------------|------------------------------------------------------------------------------------------------------------------------------------------|----------------------------------------------------------------|---------------------------------------------|--|--|
| abandoned well. Use form 3160-3 (APD) for such proposals.     C. Intram, Annual of Time value     SUBMIT IN TRIPLICATE - Other instructions on reverse side.     7. If Chit of CAAgement, Name and/or Nu.     Constant Software     Constant       |                                                                                                                                                                                        | SUNDRY                                                                                                                                                                                                                     |                                                                                                                                                                                                                                                                                          |                                                                                                                                                          |                                                                                                                                                                              |                                                                                                                                          |                                                                |                                             |  |  |
| Comment in a minimum construction of networks bala.     Contact: SORINAL FLORES     Active          | Do not use this form for proposals to drill or to re-enter an abandoned well. Use form 3160-3 (APD) for such proposals.                                                                |                                                                                                                                                                                                                            |                                                                                                                                                                                                                                                                                          |                                                                                                                                                          |                                                                                                                                                                              |                                                                                                                                          | 6. If Indian, Allottee or Tribe Name                           |                                             |  |  |
| <b>g</b> Other           Lef FEDERLAL 33             ABACHE CORPORATION           Connect SORINA L FLORES           APA Well No.             ABACHE CORPORATION           Connect SORINA L FLORES           APA Well No.             Address           Connect SORINA L FLORES           APA Well No.           30:0156-0047-00-X1             Subscroppendig           Connect SORINA L FLORES           APA Well No.           30:0156-0047-00-X1             Subscroppendig           Connect SORINA L FLORES           APA Well No.           Subscroppendig             Subscroppendig           Connect SORING           Pre 432.816.1167               Subscroppendig           Connect SORING           Pre 432.816.1167               Subscroppendig           Connect SORING                   Subscroppendig           Connect SORING           Pre 501000             Wear Shur-Off             Subscroppendig           Connect Report           Connect Report           Pre of SUBMISSION                                                                                                                                                                                                                                                                                                                                                                                                                                                                                                                                                                                                                                                                                                                                                                                                                                                                                                                                                                                                                                                                                                                       | SUBMIT IN TRIPLICATE - Other instructions on reverse side.                                                                                                                             |                                                                                                                                                                                                                            |                                                                                                                                                                                                                                                                                          |                                                                                                                                                          |                                                                                                                                                                              |                                                                                                                                          | 7. If Unit or CA/Agre                                          | 7. If Unit or CA/Agreement, Name and/or No. |  |  |
| 2 Next of presser 2 Next of presser 3 Area of Operator 4 APACHE CORPORTION  3 Addres 4  | 1. Type of Well                                                                                                                                                                        |                                                                                                                                                                                                                            |                                                                                                                                                                                                                                                                                          |                                                                                                                                                          |                                                                                                                                                                              |                                                                                                                                          |                                                                |                                             |  |  |
| Sa. Addea Sa. Mathem Sa. Addea Sate Sec. 7. R. M. or Survey Decryption DP: 432.916.1167 DP: 432.916 DP: 4  | 2. Name of Operator Contact: SORINA L FLORES                                                                                                                                           |                                                                                                                                                                                                                            |                                                                                                                                                                                                                                                                                          |                                                                                                                                                          |                                                                                                                                                                              |                                                                                                                                          |                                                                |                                             |  |  |
| 303 VPE [EARNS AIRPARK LANE SUITE 3000       Ph: 432.818.1167       CEDARLAKE         MDLAMD, TX 3725       E. Location of Well (Friving, Sec. T, R. M. or Sirrey Description)       II. County or Patish, and State         Sec 20 T17S R31E NWSW 1550FSL 1180FWL       EDDY COUNTY, NM         12. CHECK APPROPRIATE BOX(ES) TO INDICATE NATURE OF NOTICE, REPORT, OR OTHER DATA         TYPE OF SUBMISSION       TYPE OF ACTION         Subsequent Report       Acidize         Subsequent Report       Casing Repair         Subsequent Report       Casing Repair         Convert to Injection       Plug and Abandon         Convert to Injection (startweith) is previous delight on provide lab EMDRM, provide and measured and rus vertical depth of all preinment where sand zones. Attach the Bind over Will be preformed or provide lab EMDRM, provide and measured and rus vertical depth of all previous descent reports all be previous depth of all previous descent reports all be previous depth of all previous descent reports all be previous depth of all previous descent reports all be previous depth of all previous descent reports all be previous depth of all previous descent reports all be previous depth of all previous descent reports all be previous depth of all previous descent reports all be previous depth of all previous descent reports all be previous depth of all previous depth of all previous depth of all previous depth of all previous descent reports all be previous depth of all previous descent reports all be previous depth of all previous descent reports all be previous depth of all previous descent reports all be previous deprevious descent reports all be previous depth all repre                                                                                                                                                                                                                                                                                                                                                                    |                                                                                                                                                                                        |                                                                                                                                                                                                                            |                                                                                                                                                                                                                                                                                          |                                                                                                                                                          |                                                                                                                                                                              |                                                                                                                                          |                                                                |                                             |  |  |
| Sec 20 T17S R31E NWSW 1550FSL 1180FWL       EDDY COUNTY, NM         12. CHECK APPROPRIATE BOX(ES) TO INDICATE NATURE OF NOTICE, REPORT, OR OTHER DATA         TYPE OF SUBMISSION       TYPE OF ACTION         Image: Subsequent Report       Acidize       Despen       Production (Star/Resume)       Water Shut-Off         Subsequent Report       Change Casing       Production (Star/Resume)       Water Shut-Off       Other         Image: Subsequent Report       Change Plans       Plug and Abandon       Recomplete       Other         Observed to Competed for Convert to Injection       Plug Back       Water Disposal       Other       Other         Attach the Bond onder which they completion of Carbity and on provide the Evolution to Star/Resume on provide the Completion of the involved operationally in completion of the involved operational provide the Evolution to Star/Resume on provide the completion of the involved operational provide the Evolution to Star/Resume and evolution to the involved operational provide the Evolution to Star/Resume and evolution to Star/Resume and the involved operational provide the Evolution to Star/Resume and                                                                                                                                                                                                                                                                                                                                                                                        | 303 VETERA<br>MIDLAND, TX                                                                                                                                                              |                                                                                                                                                                                                                            | Ph: 432.8                                                                                                                                                                                                                                                                                |                                                                                                                                                          | -)                                                                                                                                                                           | CEDAR LAKE                                                                                                                               |                                                                |                                             |  |  |
| 12. CHECK APPROPRIATE BOX(ES) TO INDICATE NATURE OF NOTICE, REPORT, OR OTHER DATA         TYPE OF SUBMISSION       TYPE OF ACTION         Notice of Intent       Acidize       Deceme       Production (Start/Resume)       Water Shut-Off         Subsequent Report       Casing Repair       New Construction       Recomplete       Water Shut-Off         Final Abandoment Notice       Casing Repair       New Construction       Recomplete       Other       Charge Plans         3       Describe Proposed or Completed Operation (Clarify state all perintent ideal)s, including estimated ataring date of any proposed werk and approximate duration hereof.       If the proposal of the involved operation clarify state all perintent ideals, including estimated ataring date of any perinten inductions and construction group construction (Clarify state all perintent ideals).       State Plans and papersmate duration hereof.         11 file proposal or completed Operation (Clarify state all perintent ideals).       Inductions of the worked approximate duration hereof.       State Plans and plans and approximate duration hereof.         16 wing completed.       Mathematic Clarify state all perintent ideals and approximate duration hereof.       Induction (Statt/Resume).       Promoter Trait all duration in Notice and approximate duration hereof.         3       Describe Proposed or Completed Operation clarify state all perintent ideals.       Induction (Statt/Resume).       Induction (Statt/Resume).       Induction (Statt/Resume).         BONDE:<                                                                                                                                                                                                                                                                                                                                                                                                                                                                                                                    |                                                                                                                                                                                        |                                                                                                                                                                                                                            |                                                                                                                                                                                                                                                                                          | m)                                                                                                                                                       |                                                                                                                                                                              |                                                                                                                                          | 11. County or Parish,                                          | and State                                   |  |  |
| TYPE OF SUBMISSION       TYPE OF ACTION            Notice of Intent        Acidize        Decepen       Production (Start/Resume)       Water Shut-Off            Subsequent Report        Casing Repair       New Construction       Recomplete       Other            Final Abandomment Notice        Change Plans       Plug and Abandon       Temporally Abandon       Change to Original A PD            31 Describe Propred of Complete Operation (clearly tate all portient details, induding estimated at stating date of any propred work and approximate duration thereof.       The proposition of the involved Operations (clearly tate all portient details, induding estimated at stating date of any propred work and approximate duration thereof.                31 Describe Propresed of Completed Operation (clearly tate all portient details, induding estimated at stating date of any propresed work and approximate duration thereof.       Final Abandonment Notice shall be filed only after all requirements, including reclamation, have been completed, and the operator tate of and approximate duration any completion of the involved Operations. If the operation area interval. A Form 3104-4 shall be filed once estimate and tate states and possibility of recompletion of the involved Operations. If the operation area interval. A Form 3104-4 shall be filed once estimate and tate states at 2000 psi (maximum tates). The BOP will be ripided to be approximately as the operation and checked ace port of and and the operation and checked ace port of and proved to be approximately as the port of any and the operation of any cleaked and port of the BIM Drilling Operatined and c                                                                                                                                                                                                                                                                                                                                                                                           | Sec 20 T17S                                                                                                                                                                            | R31E NWSW 1                                                                                                                                                                                                                | 550FSL 1180FWL                                                                                                                                                                                                                                                                           |                                                                                                                                                          |                                                                                                                                                                              | EDDY COUNTY, NM                                                                                                                          |                                                                |                                             |  |  |
| Notice of Intent     Acidize     Acid      | 12                                                                                                                                                                                     | . CHECK APP                                                                                                                                                                                                                | ROPRIATE BOX(ES) T                                                                                                                                                                                                                                                                       | O INDICAT                                                                                                                                                | E NATURE OF                                                                                                                                                                  | NOTICE, R                                                                                                                                | L<br>EPORT, OR OTHE                                            | R DATA                                      |  |  |
| Notice of Intent     Alter Casing     Addition of Intent     Alter Casing     Addition           | TYPE OF SU                                                                                                                                                                             | TYPE OF SUBMISSION                                                                                                                                                                                                         |                                                                                                                                                                                                                                                                                          |                                                                                                                                                          |                                                                                                                                                                              |                                                                                                                                          | TYPE OF ACTION                                                 |                                             |  |  |
| Subsequent Report       Alter Casing       Fracture Treat       Recomplete         Final Abandonment Notice       Casing Repair       New Construction       Recomplete       Change Plans         1       Change Plans       Plug and Abandon       Temporarity Abandon       Depresenter to Injection       Plug and Abandon         3       Describe Proposed or Completed Operation (clearly state all performed reliarly, igte substrated stating date of any proposed work and approximate duration thereot.         11 the proposal is to deepen directionally or recomplete horizontally, give substrated subscream recompleted allogens of any proposed work and approximate duration thereot.         Attach the Boad under which the work will be performed or provide the Boad No. on Tile with BLMRIAL. Required abuscquent reports shall be filed within 30 days following completion of the involved operations. The operation relist is a multiple completion or completed abuscquent reports shall be filed within 30 days following completion.         BOND#:       BLM-CO-1463 / NMB000736         Apache Corporation proposes to use a 13-5/87 3M psi WP BOP (EXHIBIT 3) consisting of an annular bag type preventer, middle boff rat inspection.         BOND#:       BLM-CO-1463 / NMB000736         Apache Corporation proposes to use a 13-5/87 3M psi WP BOP (eXHIBIT 3) will be postical at 2000 psi insing of an annular bag type preventer, middle biff at any and bottom pipe rams (see EXHIBIT 3) will be postical at 2000 psi insing of an annular bag type preventer, middle biff at any and bottom pipe rating secreted to acocoset at 24 hop and the operatid a chocked at                                                                                                                                                                                                                                                                                                                                                                                                                  | Notice of In                                                                                                                                                                           | lent                                                                                                                                                                                                                       | Acidize                                                                                                                                                                                                                                                                                  | De De                                                                                                                                                    | epen                                                                                                                                                                         | Produc                                                                                                                                   | tion (Start/Resume)                                            | □ Water Shut-Off                            |  |  |
| Final Abandonment Notice     Final Abandonment Notice     Grange Plans     Plug and Abandon     Temporarity Abandon     Plug     The popsed vork and approximate duration thereof.     The popsed vork approximate duratin the       | -                                                                                                                                                                                      |                                                                                                                                                                                                                            | Alter Casing                                                                                                                                                                                                                                                                             | 🗖 Fra                                                                                                                                                    | cture Treat                                                                                                                                                                  | 🗖 Reclan                                                                                                                                 | nation                                                         | Well Integrity                              |  |  |
| Pring Ablandonment Notice      Change Frains      Program Ablandon      Provement of Program Ablandon      Provemen       | Subsequent Report                                                                                                                                                                      |                                                                                                                                                                                                                            | 🗖 Casing Repair                                                                                                                                                                                                                                                                          | 🗖 Ne                                                                                                                                                     | w Construction                                                                                                                                                               | 🗖 Recom                                                                                                                                  | plete                                                          |                                             |  |  |
| Describe Proposed or Completed Operation (clearly state all pertinent details, including estimated starting date of any proposed work and approximate duration thereof.     If the proposal is to depen directionally or recomplete horizontally, give subsurface locations and measured and true vertical depths of all pertinent markers and zones.     Attach the Bond under which the work will be operation results in a multiple completion or recompletion in a new interval. a Form 3160-4 shall be filed once     esting has been completed. The BOP will be nippled up on the 13-3/87 surface csg head & tested to 2000psi     using a test plug. After intermediate csg is set & cemented a 13-5/87 or a 117 3M BOP consisting     of an annular bag type preventer, middle blind rams, and bottom pipe rams (see EXHIBIT 3A) will be     installed & utilized continuously until TD is reached. The BOP will be tested at 2000 psi     using a test plug. After intermediate csg is set & cemented a 13-5/87 or a 117 3M BOP consisting     of an annular bag type preventer, middle blind rams, and bottom pipe rams (see EXHIBIT 3A) will be     installed & utilized continuously until TD is reached. The BOP will be tested at 2000 psi     using a test plug. After intermediate csg is set & cemented an trans will be operated & checked     when the drill pipe is out of the hole. Functional tests will be documented on the daily driller?s     log. ?EXHIBITS 3 & 3A? also show a 3M psi choke manifold with a 3? blow down line. Full opening     for ARACHE CORPORATION, sent to the Carlsbad     Cemmitted to AFMSS for processing by KURT SIMMONS on 03/28/2013 (13KMS57305E)     Acceep140 for recompleter for ARACHE CORPORATION, sent to the Carlsbad     tester of SORINA L FLORES     This SPACE FOR FEDERAL OR STATE OFFICE USE     Apgroved By_CHBISTOPHEB WALLS     THIS SPACE FOR FEDERAL OR STATE OFFICE USE     Apgroved By_CHBISTOPHEB WALLS     THIS SPACE FOR FEDERAL OR STATE OFFICE USE     Apgroved and orequivel of the note is the subject lease     approval, if any, ar      | 🗖 Final Aband                                                                                                                                                                          | onment Notice                                                                                                                                                                                                              | _ 0                                                                                                                                                                                                                                                                                      |                                                                                                                                                          |                                                                                                                                                                              | - •                                                                                                                                      | -                                                              |                                             |  |  |
| If the proposal is to deepen directionally or recomplete horizontally, give subsurface locations and measured and true vertical depths of all pertinent markers and zones. Attach the Bond under which the work will be performed or provide the Bond No. on file with BLMBIA. Required subsequent reports shall be filed within 30 days following completion of the involved operations. If the operation results in a multiple completion or negons shall be filed once testing has been completed. Subsequent performance of the involved operations. If the operation results in a multiple completion or the involved operations. If the operation results in a multiple completion or negons shall be filed once testing has been completed. And the operator has determined that the site is ready for final inspection.) BOND#: BLM-CO-1463 / NMB000736 Apache Corporation proposes to use a 13-5/87 3M psi WP BOP (EXHIBIT 3) consisting of an annular bag type preventer. The BOP will be piped up on the 13-3/87 surface csg head & tested to 2000psi using a test plug. After intermediate csg is set & cemented a 13-5/87 or a 11? 3M BOP consisting of an annular bag type preventer, middle blind rams, and bottom pipe rams. (see EXHIBIT 3) will be installed & utilized continuously until TD is reached. The BOP will be tested at 2000 psi (maximum surface pressure is not expected to exceed 2M print of the david hild or operated a checked when the drill pipe is out of the hole. Functional tests will be documented on the daily driller?s log. ?EXHIBITS 3 & 3A? also show a 3M psi choke manifold with a 3? blow down line. Full operation System For APACHE CORPORATION, sent to the Carlsbad Committed to AFMSS for processing by KUPT SIMMONS on 03/28/2013 (13KMSS730SE) Accepted 10 OF recommender of the Carlsbad Committed to AFMSS for processing by KUPT SIMMONS on 03/28/2013 (13KMSS730SE) Accepted 10 OF recommender the david and checked and checked approxel to the AFMSS for processing by KUPT SIMMONS on 03/28/2013 (13KMSS730SE) Accepted 10 OF recommender to apartice and c |                                                                                                                                                                                        |                                                                                                                                                                                                                            | Convert to Injection                                                                                                                                                                                                                                                                     |                                                                                                                                                          | g Back                                                                                                                                                                       | U Water                                                                                                                                  | Disposal                                                       |                                             |  |  |
| 14. 1 hereby certify that the foregoing is true and correct.       Electronic Submission #202681 verified by the BLM Well Information System       For APACHE CORPORATION, sent to the Carlsbad         Committed to AFMSS for processing by KURT SIMMONS on 03/28/2013 (13KMS5730SE)       Accepted for reconnection for reconnecting for reconneconnection for reconnection for reconnectio                                                                                     | determined that t<br>BOND#: BLM<br>Apache Corpetype prevente<br>using a test p<br>of an annular<br>installed & uti<br>surface press<br>psi. All BOPs<br>BOPs will be<br>when the drill | he site is ready for f<br>1-CO-1463 / NM<br>oration proposes<br>r. The BOP wil<br>lug. After interm<br>bag type prever<br>lized continuous<br>ure is not expec<br>& associated eq<br>operated and ch<br>pipe is out of the | inal inspection.)<br>B000736<br>to use a 13-5/8? 3M ps<br>be nippled up on the 13<br>rediate csg is set & ceme<br>ter, middle blind rams, a<br>ly until TD is reached. T<br>ted to exceed 2M psi). E<br>uipment will be tested as<br>ecked each 24 hr period<br>a hole. Functional tests | i WP BOP (E)<br>3-3/8? surface<br>anted a 13-5/8<br>nd bottom pip<br>he BOP will b<br>3HP is calcula<br>s per BLM Dri<br>& the blind ra<br>will be docum | (HIBIT 3) consis<br>csg head & test<br>? or a 11? 3M E<br>re rams (see EX<br>e tested at 2000<br>ted to be approx<br>ling Operations<br>ims will be opera<br>ented on the da | ting of an ar<br>ed to 2000p<br>OP consistii<br>HIBIT 3A) w<br>psi (maxim<br>cimately 281<br>Order #2. T<br>ated & check<br>ly driller?s | nnular bag<br>si<br>ng<br>ill be<br>um<br>9<br>he<br>ked<br>AP | CEIVED  <br>R 1 5 2013                      |  |  |
| Electronic Submission #202681 verified by the BLM Well Information System<br>For APACHE CORPORATION, sent to the Carlsbad<br>Committed to AFMSS for processing by KURT SIMMONS on 03/28/2013 (13KMS5730SE)       Accept#0 for reconnection reconnecting reconneconnecting reconnection reconnection reconnection recon                                               | log. ?EXHIBI                                                                                                                                                                           | TS 3 & 3A? alsc                                                                                                                                                                                                            | show a 3M psi choke m                                                                                                                                                                                                                                                                    | anifold with a                                                                                                                                           | 3? blow down li                                                                                                                                                              | ne. Full ope                                                                                                                             |                                                                | DANIES AI                                   |  |  |
| Name (Printed/Typed)       SORINAL FLORES       Title       SUPERVISOR - DRILLING SERVICES         Signature       (Electronic Submission)       Date       03/26/2013         THIS SPACE FOR FEDERAL OR STATE OFFICE USE         Approved By_CHRISTOPHER WALLS       TitlePETROLEUM ENGINEER       Date       04/11/2013         onditions of approval, if any, are attached. Approval of this notice does not warrant or rify that the applicant holds legal or equitable title to those rights in the subject lease hich would entitle the applicant to conduct operations thereon.       Office Carlsbad                                                                                                                                                                                                                                                                                                                                                                                                                                                                                                                                                                                                                                                                                                                                                                                                                                                                                                                                                                                                                                                                                                                                                                                                                                                                                                                                                                                                                                                                                                                   | 14. I hereby certify                                                                                                                                                                   |                                                                                                                                                                                                                            | Electronic Submission                                                                                                                                                                                                                                                                    | IE CORPORAT                                                                                                                                              | ON, sent to the                                                                                                                                                              | Carlsbad                                                                                                                                 |                                                                |                                             |  |  |
| THIS SPACE FOR FEDERAL OR STATE OFFICE USE         Approved By_CHRISTOPHER WALLS       TitlePETROLEUM ENGINEER       Date 04/11/2013         onditions of approval, if any, are attached. Approval of this notice does not warrant or rify that the applicant holds legal or equitable title to those rights in the subject lease hich would entitle the applicant to conduct operations thereon.       Office Carlsbad                                                                                                                                                                                                                                                                                                                                                                                                                                                                                                                                                                                                                                                                                                                                                                                                                                                                                                                                                                                                                                                                                                                                                                                                                                                                                                                                                                                                                                                                                                                                                                                                                                                                                                        | Name(Printed/T                                                                                                                                                                         | ped) SORINA L                                                                                                                                                                                                              | - FLORES                                                                                                                                                                                                                                                                                 |                                                                                                                                                          | Title SUPE                                                                                                                                                                   | RVISOR - DI                                                                                                                              |                                                                |                                             |  |  |
| Approved By_CHRISTOPHER WALLS       TitlePETROLEUM ENGINEER       Date 04/11/2013         Onditions of approval, if any, are attached. Approval of this notice does not warrant or rtify that the applicant holds legal or equitable title to those rights in the subject lease hich would entitle the applicant to conduct operations thereon.       Office Carlsbad                                                                                                                                                                                                                                                                                                                                                                                                                                                                                                                                                                                                                                                                                                                                                                                                                                                                                                                                                                                                                                                                                                                                                                                                                                                                                                                                                                                                                                                                                                                                                                                                                                                                                                                                                          | Signature                                                                                                                                                                              | (Electronic S                                                                                                                                                                                                              | Submission)                                                                                                                                                                                                                                                                              |                                                                                                                                                          | Date 03/26/2                                                                                                                                                                 | 2013                                                                                                                                     |                                                                |                                             |  |  |
| onditions of approval, if any, are attached. Approval of this notice does not warrant or<br>rtify that the applicant holds legal or equitable title to those rights in the subject lease<br>hich would entitle the applicant to conduct operations thereon. Office Carlsbad                                                                                                                                                                                                                                                                                                                                                                                                                                                                                                                                                                                                                                                                                                                                                                                                                                                                                                                                                                                                                                                                                                                                                                                                                                                                                                                                                                                                                                                                                                                                                                                                                                                                                                                                                                                                                                                    | <u> </u>                                                                                                                                                                               | ······································                                                                                                                                                                                     | THIS SPACE F                                                                                                                                                                                                                                                                             | OR FEDER                                                                                                                                                 | AL OR STATE                                                                                                                                                                  | OFFICE U                                                                                                                                 | ISE                                                            |                                             |  |  |
| onditions of approval, if any, are attached. Approval of this notice does not warrant or<br>rtify that the applicant holds legal or equitable title to those rights in the subject lease<br>hich would entitle the applicant to conduct operations thereon. Office Carlsbad                                                                                                                                                                                                                                                                                                                                                                                                                                                                                                                                                                                                                                                                                                                                                                                                                                                                                                                                                                                                                                                                                                                                                                                                                                                                                                                                                                                                                                                                                                                                                                                                                                                                                                                                                                                                                                                    | Approved By CHF                                                                                                                                                                        |                                                                                                                                                                                                                            |                                                                                                                                                                                                                                                                                          |                                                                                                                                                          | TitlePFTROU                                                                                                                                                                  |                                                                                                                                          | IFFR                                                           | Date 04/11/2013                             |  |  |
| rtify that the applicant holds legal or equitable title to those rights in the subject lease<br>hich would entitle the applicant to conduct operations thereon. Office Carlsbad                                                                                                                                                                                                                                                                                                                                                                                                                                                                                                                                                                                                                                                                                                                                                                                                                                                                                                                                                                                                                                                                                                                                                                                                                                                                                                                                                                                                                                                                                                                                                                                                                                                                                                                                                                                                                                                                                                                                                | onditions of approva                                                                                                                                                                   | l. if any, are attache                                                                                                                                                                                                     | d. Approval of this notice doe                                                                                                                                                                                                                                                           | es not warrant or                                                                                                                                        |                                                                                                                                                                              |                                                                                                                                          | <u>, i i i i i i i i i i i i i i i i i i i</u>                 | 1,0,,                                       |  |  |
|                                                                                                                                                                                                                                                                                                                                                                                                                                                                                                                                                                                                                                                                                                                                                                                                                                                                                                                                                                                                                                                                                                                                                                                                                                                                                                                                                                                                                                                                                                                                                                                                                                                                                                                                                                                                                                                                                                                                                                                                                                                                                                                                | ertify that the applica                                                                                                                                                                | nt holds legal or equ                                                                                                                                                                                                      | uitable title to those rights in th                                                                                                                                                                                                                                                      | ne subject lease                                                                                                                                         | Office Carlsha                                                                                                                                                               | ad                                                                                                                                       |                                                                |                                             |  |  |
| the set event start and show the set event set events and white set and  |                                                                                                                                                                                        |                                                                                                                                                                                                                            |                                                                                                                                                                                                                                                                                          | a crime for any r                                                                                                                                        |                                                                                                                                                                              | - 2                                                                                                                                      | ake to any department or                                       | agency of the United                        |  |  |
|                                                                                                                                                                                                                                                                                                                                                                                                                                                                                                                                                                                                                                                                                                                                                                                                                                                                                                                                                                                                                                                                                                                                                                                                                                                                                                                                                                                                                                                                                                                                                                                                                                                                                                                                                                                                                                                                                                                                                                                                                                                                                                                                |                                                                                                                                                                                        |                                                                                                                                                                                                                            |                                                                                                                                                                                                                                                                                          |                                                                                                                                                          |                                                                                                                                                                              |                                                                                                                                          |                                                                |                                             |  |  |