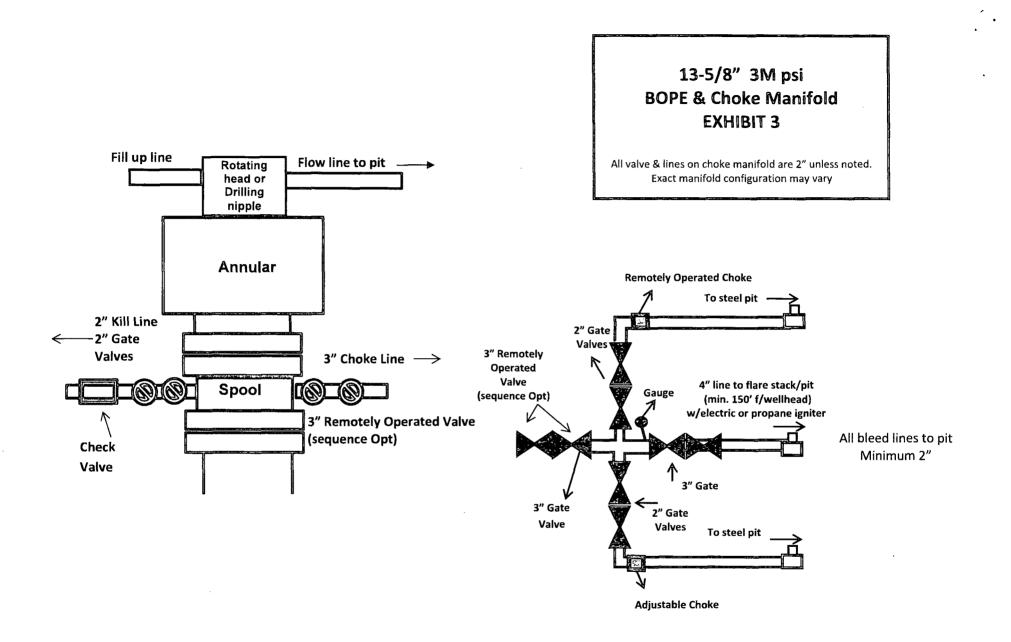

| SUNDRY NOTICES AND REPORTS ON WELLS<br>Do not use this form for proposals to drill or to re-enter an<br>abandoned well. Use form 3160-3 (APD) for such proposals.       5. Lease Serial No.<br>NMLC029395B         6. If Indian, Allottee or Tribe Name         SUBMIT IN TRIPLICATE - Other instructions on reverse side.       7. If Unit or CA/Agreement, Name and/or No.         1. Type of Well       Gas Well       Other                                                                                                                                                                                                                                                                                                                                                                                                                                                                                                                                                                                                                                                                                                                                                                                                                                                                                                                                                                                                                                                                                                                                                                                                                                                                                                                                                                                                                                                                                                                                                                                                                                                                                                | Form 3160-5<br>(August 2007)                                                                                                                                                           |                                                                                                                                                                                                                            | UNITED STATES<br>DEPARTMENT OF THE INTERIOR<br>BUREAU OF LAND MANAGEMENT<br>SUNDRY NOTICES AND REPORTS ON WE                                                                                                                                                                             |                                                                                                                                                          |                                                                                                                                                                              | D Artesia                                                                                                                                |                                                                |                                             |  |  |
|--------------------------------------------------------------------------------------------------------------------------------------------------------------------------------------------------------------------------------------------------------------------------------------------------------------------------------------------------------------------------------------------------------------------------------------------------------------------------------------------------------------------------------------------------------------------------------------------------------------------------------------------------------------------------------------------------------------------------------------------------------------------------------------------------------------------------------------------------------------------------------------------------------------------------------------------------------------------------------------------------------------------------------------------------------------------------------------------------------------------------------------------------------------------------------------------------------------------------------------------------------------------------------------------------------------------------------------------------------------------------------------------------------------------------------------------------------------------------------------------------------------------------------------------------------------------------------------------------------------------------------------------------------------------------------------------------------------------------------------------------------------------------------------------------------------------------------------------------------------------------------------------------------------------------------------------------------------------------------------------------------------------------------------------------------------------------------------------------------------------------------|----------------------------------------------------------------------------------------------------------------------------------------------------------------------------------------|----------------------------------------------------------------------------------------------------------------------------------------------------------------------------------------------------------------------------|------------------------------------------------------------------------------------------------------------------------------------------------------------------------------------------------------------------------------------------------------------------------------------------|----------------------------------------------------------------------------------------------------------------------------------------------------------|------------------------------------------------------------------------------------------------------------------------------------------------------------------------------|------------------------------------------------------------------------------------------------------------------------------------------|----------------------------------------------------------------|---------------------------------------------|--|--|
| abandoned well. Use form 3160-3 (APD) for such proposals.     C. Intram, Annual of Time value     SUBMIT IN TRIPLICATE - Other instructions on reverse side.     7. If Chit of CAAgement, Name and/or Nu.     Constant Software     Constant       |                                                                                                                                                                                        | SUNDRY                                                                                                                                                                                                                     |                                                                                                                                                                                                                                                                                          |                                                                                                                                                          |                                                                                                                                                                              |                                                                                                                                          |                                                                |                                             |  |  |
| Comment in a minimum construction of networks bala.     Contact: SORINAL FLORES     Active          | Do not use this form for proposals to drill or to re-enter an abandoned well. Use form 3160-3 (APD) for such proposals.                                                                |                                                                                                                                                                                                                            |                                                                                                                                                                                                                                                                                          |                                                                                                                                                          |                                                                                                                                                                              |                                                                                                                                          | 6. If Indian, Allottee or Tribe Name                           |                                             |  |  |
| <b>g</b> Other           Lef FEDERLAL 33             ABACHE CORPORATION           Connect SORINA L FLORES           APA Well No.             ABACHE CORPORATION           Connect SORINA L FLORES           APA Well No.             Address           Connect SORINA L FLORES           APA Well No.           30:0156-0047-00-X1             Subscroppendig           Connect SORINA L FLORES           APA Well No.           30:0156-0047-00-X1             Subscroppendig           Connect SORINA L FLORES           APA Well No.           Subscroppendig             Subscroppendig           Connect SORING           Pre 432.816.1167               Subscroppendig           Connect SORING           Pre 432.816.1167               Subscroppendig           Connect SORING                   Subscroppendig           Connect SORING           Pre 501000             Wear Shur-Off             Subscroppendig           Connect Report           Connect Report           Pre of SUBMISSION                                                                                                                                                                                                                                                                                                                                                                                                                                                                                                                                                                                                                                                                                                                                                                                                                                                                                                                                                                                                                                                                                                                       | SUBMIT IN TRIPLICATE - Other instructions on reverse side.                                                                                                                             |                                                                                                                                                                                                                            |                                                                                                                                                                                                                                                                                          |                                                                                                                                                          |                                                                                                                                                                              |                                                                                                                                          | 7. If Unit or CA/Agre                                          | 7. If Unit or CA/Agreement, Name and/or No. |  |  |
| 2 Next of presser 2 Next of presser 3 Area of Operator 4 APACHE CORPORTION  3 Addres 4  | 1. Type of Well                                                                                                                                                                        |                                                                                                                                                                                                                            |                                                                                                                                                                                                                                                                                          |                                                                                                                                                          |                                                                                                                                                                              |                                                                                                                                          |                                                                |                                             |  |  |
| Sa. Addea Sa. Mathem Sa. Addea Sate Sec. 7. R. M. or Survey Decryption DP: 432.916.1167 DP: 432.916 DP: 4  | 2. Name of Operator Contact: SORINA L FLORES                                                                                                                                           |                                                                                                                                                                                                                            |                                                                                                                                                                                                                                                                                          |                                                                                                                                                          |                                                                                                                                                                              |                                                                                                                                          |                                                                |                                             |  |  |
| 303 VPE [EARNS AIRPARK LANE SUITE 3000       Ph: 432.818.1167       CEDARLAKE         MDLAMD, TX 3725       E. Location of Well (Friving, Sec. T, R. M. or Sirrey Description)       II. County or Patish, and State         Sec 20 T17S R31E NWSW 1550FSL 1180FWL       EDDY COUNTY, NM         12. CHECK APPROPRIATE BOX(ES) TO INDICATE NATURE OF NOTICE, REPORT, OR OTHER DATA         TYPE OF SUBMISSION       TYPE OF ACTION         Subsequent Report       Acidize         Subsequent Report       Casing Repair         Subsequent Report       Casing Repair         Convert to Injection       Plug and Abandon         Convert to Injection (startweith) is previous delight on provide lab EMDRM, provide and measured and rus vertical depth of all preinment where sand zones. Attach the Bind over Will be preformed or provide lab EMDRM, provide and measured and rus vertical depth of all previous descent reports all be previous depth of all previous descent reports all be previous depth of all previous descent reports all be previous depth of all previous descent reports all be previous depth of all previous descent reports all be previous depth of all previous descent reports all be previous depth of all previous descent reports all be previous depth of all previous descent reports all be previous depth of all previous descent reports all be previous depth of all previous depth of all previous depth of all previous depth of all previous descent reports all be previous depth of all previous descent reports all be previous depth of all previous descent reports all be previous depth of all previous descent reports all be previous deprevious descent reports all be previous depth all repre                                                                                                                                                                                                                                                                                                                                                                    |                                                                                                                                                                                        |                                                                                                                                                                                                                            |                                                                                                                                                                                                                                                                                          |                                                                                                                                                          |                                                                                                                                                                              |                                                                                                                                          |                                                                |                                             |  |  |
| Sec 20 T17S R31E NWSW 1550FSL 1180FWL       EDDY COUNTY, NM         12. CHECK APPROPRIATE BOX(ES) TO INDICATE NATURE OF NOTICE, REPORT, OR OTHER DATA         TYPE OF SUBMISSION       TYPE OF ACTION         Image: Subsequent Report       Acidize       Despen       Production (Star/Resume)       Water Shut-Off         Subsequent Report       Change Casing       Production (Star/Resume)       Water Shut-Off       Other         Image: Subsequent Report       Change Plans       Plug and Abandon       Recomplete       Other         Observed to Competed for Convert to Injection       Plug Back       Water Disposal       Other       Other         Attach the Bond onder which they completion of Carbity and on provide the Evolution to Star/Resume on provide the Completion of the involved operationally in completion of the involved operational provide the Evolution to Star/Resume on provide the completion of the involved operational provide the Evolution to Star/Resume and evolution to the involved operational provide the Evolution to Star/Resume and evolution to Star/Resume and the involved operational provide the Evolution to Star/Resume and                                                                                                                                                                                                                                                                                                                                                                                        | 303 VETERA<br>MIDLAND, TX                                                                                                                                                              |                                                                                                                                                                                                                            | Ph: 432.8                                                                                                                                                                                                                                                                                |                                                                                                                                                          | -)                                                                                                                                                                           | CEDAR LAKE                                                                                                                               |                                                                |                                             |  |  |
| 12. CHECK APPROPRIATE BOX(ES) TO INDICATE NATURE OF NOTICE, REPORT, OR OTHER DATA         TYPE OF SUBMISSION       TYPE OF ACTION         Notice of Intent       Acidize       Deceme       Production (Start/Resume)       Water Shut-Off         Subsequent Report       Casing Repair       New Construction       Recomplete       Water Shut-Off         Final Abandoment Notice       Casing Repair       New Construction       Recomplete       Other       Charge Plans         3       Describe Proposed or Completed Operation (Clarify state all perintent ideal)s, including estimated ataring date of any proposed werk and approximate duration hereof.       If the proposal of the involved operation clarify state all perintent ideals, including estimated ataring date of any perinten inductions and construction group construction (Clarify state all perintent ideals).       State Plans and papersmate duration hereof.         11 file proposal or completed Operation (Clarify state all perintent ideals).       Inductions of the worked approximate duration hereof.       State Plans and plans and approximate duration hereof.         16 wing completed.       Mathematic Clarify state all perintent ideals and approximate duration hereof.       Induction (Statt/Resume).       Promoter Trait all duration in Notice and approximate duration hereof.         3       Describe Proposed or Completed Operation clarify state all perintent ideals.       Induction (Statt/Resume).       Induction (Statt/Resume).       Induction (Statt/Resume).         BONDE:<                                                                                                                                                                                                                                                                                                                                                                                                                                                                                                                    |                                                                                                                                                                                        |                                                                                                                                                                                                                            |                                                                                                                                                                                                                                                                                          | m)                                                                                                                                                       |                                                                                                                                                                              |                                                                                                                                          | 11. County or Parish,                                          | and State                                   |  |  |
| TYPE OF SUBMISSION       TYPE OF ACTION            Notice of Intent        Acidize        Decepen       Production (Start/Resume)       Water Shut-Off            Subsequent Report        Casing Repair       New Construction       Recomplete       Other            Final Abandomment Notice        Change Plans       Plug and Abandon       Temporally Abandon       Change to Original A PD            31 Describe Propred of Complete Operation (clearly tate all portient details, induding estimated at stating date of any propred work and approximate duration thereof.       The proposition of the involved Operations (clearly tate all portient details, induding estimated at stating date of any propred work and approximate duration thereof.                31 Describe Propresed of Completed Operation (clearly tate all portient details, induding estimated at stating date of any propresed work and approximate duration thereof.       Final Abandonment Notice shall be filed only after all requirements, including reclamation, have been completed, and the operator tate of and approximate duration any completion of the involved Operations. If the operation area interval. A Form 3104-4 shall be filed once estimate and tate states and possibility of recompletion of the involved Operations. If the operation area interval. A Form 3104-4 shall be filed once estimate and tate states at 2000 psi (maximum tates). The BOP will be ripided to be approximately as the operation and checked ace port of and and the operation and checked ace port of and proved to be approximately as the port of any and the operation of any cleaked and port of the BIM Drilling Operatined and c                                                                                                                                                                                                                                                                                                                                                                                           | Sec 20 T17S                                                                                                                                                                            | R31E NWSW 1                                                                                                                                                                                                                | 550FSL 1180FWL                                                                                                                                                                                                                                                                           |                                                                                                                                                          |                                                                                                                                                                              | EDDY COUNTY, NM                                                                                                                          |                                                                |                                             |  |  |
| Notice of Intent     Acidize     Acid      | 12                                                                                                                                                                                     | . CHECK APP                                                                                                                                                                                                                | ROPRIATE BOX(ES) T                                                                                                                                                                                                                                                                       | O INDICAT                                                                                                                                                | E NATURE OF                                                                                                                                                                  | NOTICE, R                                                                                                                                | L<br>EPORT, OR OTHE                                            | R DATA                                      |  |  |
| Notice of Intent     Alter Casing     Addition of Intent     Alter Casing     Addition           | TYPE OF SU                                                                                                                                                                             | TYPE OF SUBMISSION                                                                                                                                                                                                         |                                                                                                                                                                                                                                                                                          |                                                                                                                                                          |                                                                                                                                                                              |                                                                                                                                          | TYPE OF ACTION                                                 |                                             |  |  |
| Subsequent Report       Alter Casing       Fracture Treat       Recomplete         Final Abandonment Notice       Casing Repair       New Construction       Recomplete       Change Plans         1       Change Plans       Plug and Abandon       Temporarity Abandon       Depresenter to Injection       Plug and Abandon         3       Describe Proposed or Completed Operation (clearly state all performed reliarly, igte substrated stating date of any proposed work and approximate duration thereot.         11 the proposal is to deepen directionally or recomplete horizontally, give substrated subscream recompleted allogens of any proposed work and approximate duration thereot.         Attach the Boad under which the work will be performed or provide the Boad No. on Tile with BLMRIAL. Required abuscquent reports shall be filed within 30 days following completion of the involved operations. The operation relist is a multiple completion or completed abuscquent reports shall be filed within 30 days following completion.         BOND#:       BLM-CO-1463 / NMB000736         Apache Corporation proposes to use a 13-5/87 3M psi WP BOP (EXHIBIT 3) consisting of an annular bag type preventer, middle boff rat inspection.         BOND#:       BLM-CO-1463 / NMB000736         Apache Corporation proposes to use a 13-5/87 3M psi WP BOP (eXHIBIT 3) will be postical at 2000 psi insing of an annular bag type preventer, middle biff at any and bottom pipe rams (see EXHIBIT 3) will be postical at 2000 psi insing of an annular bag type preventer, middle biff at any and bottom pipe rating secreted to acocoset at 24 hop and the operatid a chocked at                                                                                                                                                                                                                                                                                                                                                                                                                  | Notice of In                                                                                                                                                                           | lent                                                                                                                                                                                                                       | Acidize                                                                                                                                                                                                                                                                                  | De De                                                                                                                                                    | epen                                                                                                                                                                         | Produc                                                                                                                                   | tion (Start/Resume)                                            | □ Water Shut-Off                            |  |  |
| Final Abandonment Notice     Final Abandonment Notice     Grange Plans     Plug and Abandon     Temporarity Abandon     Plug     The popsed vork and approximate duration thereof.     The popsed vork approximate duratin the       | -                                                                                                                                                                                      |                                                                                                                                                                                                                            | Alter Casing                                                                                                                                                                                                                                                                             | 🗖 Fra                                                                                                                                                    | cture Treat                                                                                                                                                                  | 🗖 Reclan                                                                                                                                 | nation                                                         | Well Integrity                              |  |  |
| Pring Ablandonment Notice      Change Frains      Program Ablandon      Provement of Program Ablandon      Provemen       | Subsequent Report                                                                                                                                                                      |                                                                                                                                                                                                                            | 🗖 Casing Repair                                                                                                                                                                                                                                                                          | 🗖 Ne                                                                                                                                                     | w Construction                                                                                                                                                               | 🗖 Recom                                                                                                                                  | plete                                                          |                                             |  |  |
| Describe Proposed or Completed Operation (clearly state all pertinent details, including estimated starting date of any proposed work and approximate duration thereof.     If the proposal is to depen directionally or recomplete horizontally, give subsurface locations and measured and true vertical depths of all pertinent markers and zones.     Attach the Bond under which the work will be operation results in a multiple completion or recompletion in a new interval. a Form 3160-4 shall be filed once     esting has been completed. The BOP will be nippled up on the 13-3/87 surface csg head & tested to 2000psi     using a test plug. After intermediate csg is set & cemented a 13-5/87 or a 117 3M BOP consisting     of an annular bag type preventer, middle blind rams, and bottom pipe rams (see EXHIBIT 3A) will be     installed & utilized continuously until TD is reached. The BOP will be tested at 2000 psi     using a test plug. After intermediate csg is set & cemented a 13-5/87 or a 117 3M BOP consisting     of an annular bag type preventer, middle blind rams, and bottom pipe rams (see EXHIBIT 3A) will be     installed & utilized continuously until TD is reached. The BOP will be tested at 2000 psi     using a test plug. After intermediate csg is set & cemented an trans will be operated & checked     when the drill pipe is out of the hole. Functional tests will be documented on the daily driller?s     log. ?EXHIBITS 3 & 3A? also show a 3M psi choke manifold with a 3? blow down line. Full opening     for ARACHE CORPORATION, sent to the Carlsbad     Cemmitted to AFMSS for processing by KURT SIMMONS on 03/28/2013 (13KMS57305E)     Acceep140 for recompleter for ARACHE CORPORATION, sent to the Carlsbad     tester of SORINA L FLORES     This SPACE FOR FEDERAL OR STATE OFFICE USE     Apgroved By_CHBISTOPHEB WALLS     THIS SPACE FOR FEDERAL OR STATE OFFICE USE     Apgroved By_CHBISTOPHEB WALLS     THIS SPACE FOR FEDERAL OR STATE OFFICE USE     Apgroved and orequivel of the note is the subject lease     approval, if any, ar      | 🗖 Final Aband                                                                                                                                                                          | onment Notice                                                                                                                                                                                                              | _ 0                                                                                                                                                                                                                                                                                      |                                                                                                                                                          |                                                                                                                                                                              | - •                                                                                                                                      | -                                                              |                                             |  |  |
| If the proposal is to deepen directionally or recomplete horizontally, give subsurface locations and measured and true vertical depths of all pertinent markers and zones. Attach the Bond under which the work will be performed or provide the Bond No. on file with BLMBIA. Required subsequent reports shall be filed within 30 days following completion of the involved operations. If the operation results in a multiple completion or negons shall be filed once testing has been completed. Subsequent performance of the involved operations. If the operation results in a multiple completion or the involved operations. If the operation results in a multiple completion or negons shall be filed once testing has been completed. And the operator has determined that the site is ready for final inspection.) BOND#: BLM-CO-1463 / NMB000736 Apache Corporation proposes to use a 13-5/87 3M psi WP BOP (EXHIBIT 3) consisting of an annular bag type preventer. The BOP will be piped up on the 13-3/87 surface csg head & tested to 2000psi using a test plug. After intermediate csg is set & cemented a 13-5/87 or a 11? 3M BOP consisting of an annular bag type preventer, middle blind rams, and bottom pipe rams. (see EXHIBIT 3) will be installed & utilized continuously until TD is reached. The BOP will be tested at 2000 psi (maximum surface pressure is not expected to exceed 2M print of the david hild or operated a checked when the drill pipe is out of the hole. Functional tests will be documented on the daily driller?s log. ?EXHIBITS 3 & 3A? also show a 3M psi choke manifold with a 3? blow down line. Full operation System For APACHE CORPORATION, sent to the Carlsbad Committed to AFMSS for processing by KUPT SIMMONS on 03/28/2013 (13KMSS730SE) Accepted 10 OF recommender of the Carlsbad Committed to AFMSS for processing by KUPT SIMMONS on 03/28/2013 (13KMSS730SE) Accepted 10 OF recommender the david and checked and checked approxel to the AFMSS for processing by KUPT SIMMONS on 03/28/2013 (13KMSS730SE) Accepted 10 OF recommender to apartice and c |                                                                                                                                                                                        |                                                                                                                                                                                                                            | Convert to Injection                                                                                                                                                                                                                                                                     |                                                                                                                                                          | g Back                                                                                                                                                                       | U Water                                                                                                                                  | Disposal                                                       |                                             |  |  |
| 14. 1 hereby certify that the foregoing is true and correct.       Electronic Submission #202681 verified by the BLM Well Information System       For APACHE CORPORATION, sent to the Carlsbad         Committed to AFMSS for processing by KURT SIMMONS on 03/28/2013 (13KMS5730SE)       Accepted for reconnection for reconnecting for reconneconnection for reconnection for reconnectio                                                                                     | determined that t<br>BOND#: BLM<br>Apache Corpetype prevente<br>using a test p<br>of an annular<br>installed & uti<br>surface press<br>psi. All BOPs<br>BOPs will be<br>when the drill | he site is ready for f<br>1-CO-1463 / NM<br>oration proposes<br>r. The BOP wil<br>lug. After interm<br>bag type prever<br>lized continuous<br>ure is not expec<br>& associated eq<br>operated and ch<br>pipe is out of the | inal inspection.)<br>B000736<br>to use a 13-5/8? 3M ps<br>be nippled up on the 13<br>rediate csg is set & ceme<br>ter, middle blind rams, a<br>ly until TD is reached. T<br>ted to exceed 2M psi). E<br>uipment will be tested as<br>ecked each 24 hr period<br>a hole. Functional tests | i WP BOP (E)<br>3-3/8? surface<br>anted a 13-5/8<br>nd bottom pip<br>he BOP will b<br>3HP is calcula<br>s per BLM Dri<br>& the blind ra<br>will be docum | (HIBIT 3) consis<br>csg head & test<br>? or a 11? 3M E<br>re rams (see EX<br>e tested at 2000<br>ted to be approx<br>ling Operations<br>ims will be opera<br>ented on the da | ting of an ar<br>ed to 2000p<br>OP consistii<br>HIBIT 3A) w<br>psi (maxim<br>cimately 281<br>Order #2. T<br>ated & check<br>ly driller?s | nnular bag<br>si<br>ng<br>ill be<br>um<br>9<br>he<br>ked<br>AP | CEIVED  <br>R 1 5 2013                      |  |  |
| Electronic Submission #202681 verified by the BLM Well Information System<br>For APACHE CORPORATION, sent to the Carlsbad<br>Committed to AFMSS for processing by KURT SIMMONS on 03/28/2013 (13KMS5730SE)       Accept#0 for reconnection reconnecting reconneconnecting reconnection reconnection reconnection recon                                               | log. ?EXHIBI                                                                                                                                                                           | TS 3 & 3A? alsc                                                                                                                                                                                                            | show a 3M psi choke m                                                                                                                                                                                                                                                                    | anifold with a                                                                                                                                           | 3? blow down li                                                                                                                                                              | ne. Full ope                                                                                                                             |                                                                | DANIES AI                                   |  |  |
| Name (Printed/Typed)       SORINAL FLORES       Title       SUPERVISOR - DRILLING SERVICES         Signature       (Electronic Submission)       Date       03/26/2013         THIS SPACE FOR FEDERAL OR STATE OFFICE USE         Approved By_CHRISTOPHER WALLS       TitlePETROLEUM ENGINEER       Date       04/11/2013         onditions of approval, if any, are attached. Approval of this notice does not warrant or rify that the applicant holds legal or equitable title to those rights in the subject lease hich would entitle the applicant to conduct operations thereon.       Office Carlsbad                                                                                                                                                                                                                                                                                                                                                                                                                                                                                                                                                                                                                                                                                                                                                                                                                                                                                                                                                                                                                                                                                                                                                                                                                                                                                                                                                                                                                                                                                                                   | 14. I hereby certify                                                                                                                                                                   |                                                                                                                                                                                                                            | Electronic Submission                                                                                                                                                                                                                                                                    | IE CORPORAT                                                                                                                                              | ON, sent to the                                                                                                                                                              | Carlsbad                                                                                                                                 |                                                                |                                             |  |  |
| THIS SPACE FOR FEDERAL OR STATE OFFICE USE         Approved By_CHRISTOPHER WALLS       TitlePETROLEUM ENGINEER       Date 04/11/2013         onditions of approval, if any, are attached. Approval of this notice does not warrant or rify that the applicant holds legal or equitable title to those rights in the subject lease hich would entitle the applicant to conduct operations thereon.       Office Carlsbad                                                                                                                                                                                                                                                                                                                                                                                                                                                                                                                                                                                                                                                                                                                                                                                                                                                                                                                                                                                                                                                                                                                                                                                                                                                                                                                                                                                                                                                                                                                                                                                                                                                                                                        | Name(Printed/T                                                                                                                                                                         | ped) SORINA L                                                                                                                                                                                                              | - FLORES                                                                                                                                                                                                                                                                                 |                                                                                                                                                          | Title SUPE                                                                                                                                                                   | RVISOR - DI                                                                                                                              |                                                                |                                             |  |  |
| Approved By_CHRISTOPHER WALLS       TitlePETROLEUM ENGINEER       Date 04/11/2013         Onditions of approval, if any, are attached. Approval of this notice does not warrant or rtify that the applicant holds legal or equitable title to those rights in the subject lease hich would entitle the applicant to conduct operations thereon.       Office Carlsbad                                                                                                                                                                                                                                                                                                                                                                                                                                                                                                                                                                                                                                                                                                                                                                                                                                                                                                                                                                                                                                                                                                                                                                                                                                                                                                                                                                                                                                                                                                                                                                                                                                                                                                                                                          | Signature                                                                                                                                                                              | (Electronic S                                                                                                                                                                                                              | Submission)                                                                                                                                                                                                                                                                              |                                                                                                                                                          | Date 03/26/2                                                                                                                                                                 | 2013                                                                                                                                     |                                                                |                                             |  |  |
| onditions of approval, if any, are attached. Approval of this notice does not warrant or<br>rtify that the applicant holds legal or equitable title to those rights in the subject lease<br>hich would entitle the applicant to conduct operations thereon. Office Carlsbad                                                                                                                                                                                                                                                                                                                                                                                                                                                                                                                                                                                                                                                                                                                                                                                                                                                                                                                                                                                                                                                                                                                                                                                                                                                                                                                                                                                                                                                                                                                                                                                                                                                                                                                                                                                                                                                    | <u> </u>                                                                                                                                                                               | ······································                                                                                                                                                                                     | THIS SPACE F                                                                                                                                                                                                                                                                             | OR FEDER                                                                                                                                                 | AL OR STATE                                                                                                                                                                  | OFFICE U                                                                                                                                 | ISE                                                            |                                             |  |  |
| onditions of approval, if any, are attached. Approval of this notice does not warrant or<br>rtify that the applicant holds legal or equitable title to those rights in the subject lease<br>hich would entitle the applicant to conduct operations thereon. Office Carlsbad                                                                                                                                                                                                                                                                                                                                                                                                                                                                                                                                                                                                                                                                                                                                                                                                                                                                                                                                                                                                                                                                                                                                                                                                                                                                                                                                                                                                                                                                                                                                                                                                                                                                                                                                                                                                                                                    | Approved By CHF                                                                                                                                                                        |                                                                                                                                                                                                                            |                                                                                                                                                                                                                                                                                          |                                                                                                                                                          | TitlePFTROU                                                                                                                                                                  |                                                                                                                                          | IFFR                                                           | Date 04/11/2013                             |  |  |
| rtify that the applicant holds legal or equitable title to those rights in the subject lease<br>hich would entitle the applicant to conduct operations thereon. Office Carlsbad                                                                                                                                                                                                                                                                                                                                                                                                                                                                                                                                                                                                                                                                                                                                                                                                                                                                                                                                                                                                                                                                                                                                                                                                                                                                                                                                                                                                                                                                                                                                                                                                                                                                                                                                                                                                                                                                                                                                                | onditions of approva                                                                                                                                                                   | l. if any, are attache                                                                                                                                                                                                     | d. Approval of this notice doe                                                                                                                                                                                                                                                           | es not warrant or                                                                                                                                        |                                                                                                                                                                              |                                                                                                                                          | <u>, i i i i i i i i i i i i i i i i i i i</u>                 | 1,0,,                                       |  |  |
|                                                                                                                                                                                                                                                                                                                                                                                                                                                                                                                                                                                                                                                                                                                                                                                                                                                                                                                                                                                                                                                                                                                                                                                                                                                                                                                                                                                                                                                                                                                                                                                                                                                                                                                                                                                                                                                                                                                                                                                                                                                                                                                                | ertify that the applica                                                                                                                                                                | nt holds legal or equ                                                                                                                                                                                                      | uitable title to those rights in th                                                                                                                                                                                                                                                      | ne subject lease                                                                                                                                         | Office Carlsha                                                                                                                                                               | ad                                                                                                                                       |                                                                |                                             |  |  |
| the set event start and show the set event set events and white set and  |                                                                                                                                                                                        |                                                                                                                                                                                                                            |                                                                                                                                                                                                                                                                                          | a crime for any r                                                                                                                                        |                                                                                                                                                                              | - 2                                                                                                                                      | ake to any department or                                       | agency of the United                        |  |  |
|                                                                                                                                                                                                                                                                                                                                                                                                                                                                                                                                                                                                                                                                                                                                                                                                                                                                                                                                                                                                                                                                                                                                                                                                                                                                                                                                                                                                                                                                                                                                                                                                                                                                                                                                                                                                                                                                                                                                                                                                                                                                                                                                |                                                                                                                                                                                        |                                                                                                                                                                                                                            |                                                                                                                                                                                                                                                                                          |                                                                                                                                                          |                                                                                                                                                                              |                                                                                                                                          |                                                                |                                             |  |  |