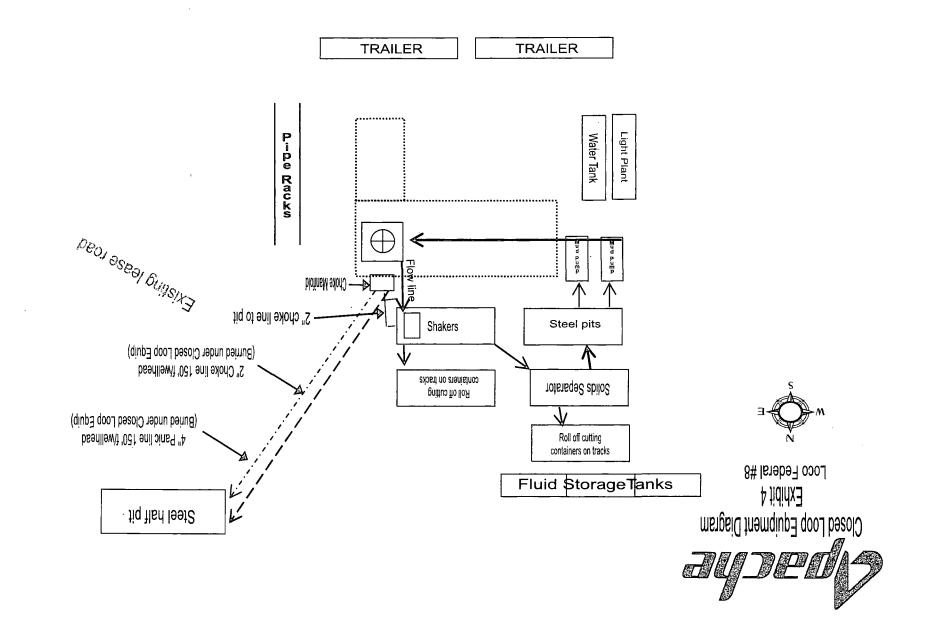

## 32. Additional remarks, continued

\*

Ÿ

stabbing valve & kelly cock will be on derrick floor in case of need. No abnormal pressures or temperatures are expected in this well. No nearby wells have encountered any well control problems.