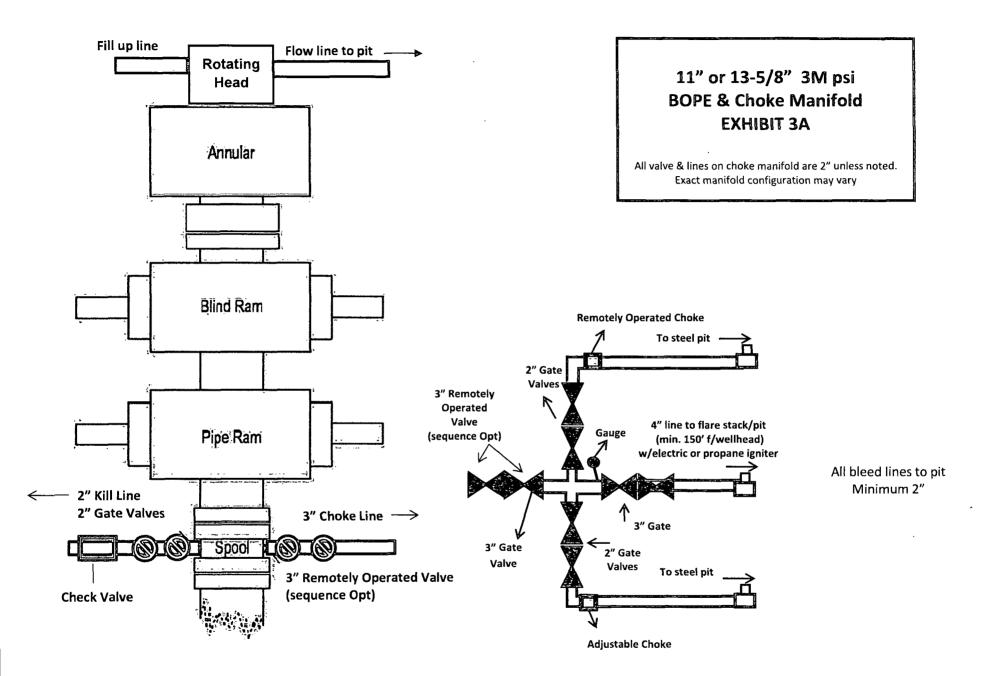

## 32. Additional remarks, continued

\*

Ÿ

stabbing valve & kelly cock will be on derrick floor in case of need. No abnormal pressures or temperatures are expected in this well. No nearby wells have encountered any well control problems.