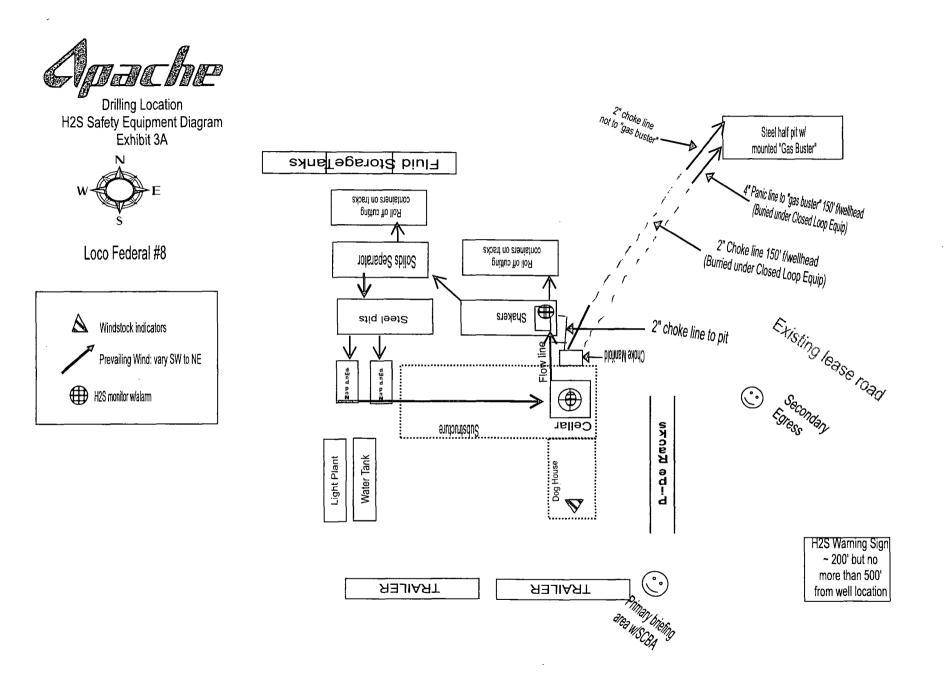

## 32. Additional remarks, continued

\*

Ÿ

stabbing valve & kelly cock will be on derrick floor in case of need. No abnormal pressures or temperatures are expected in this well. No nearby wells have encountered any well control problems.