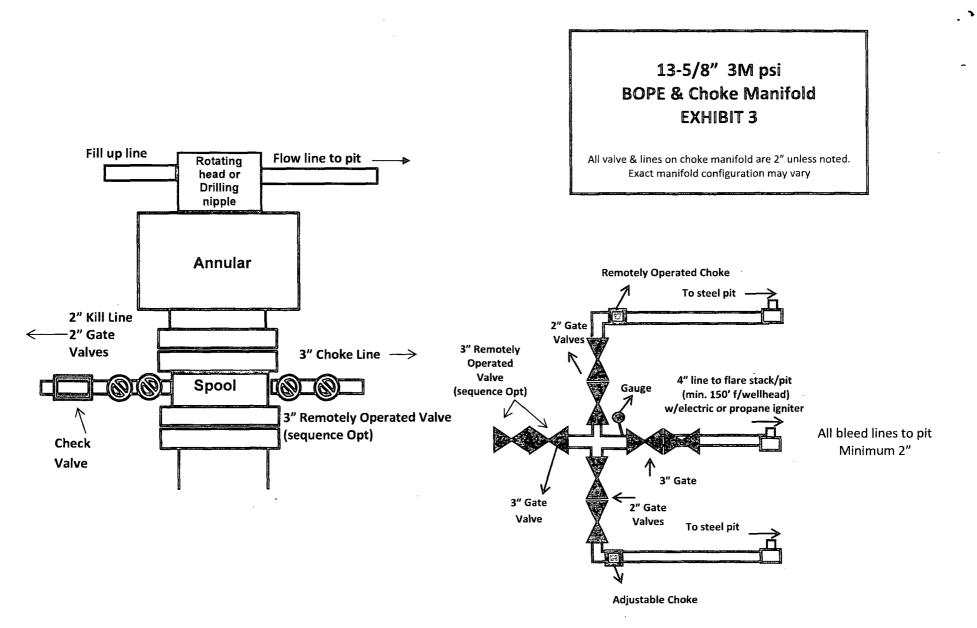

## 32. Additional remarks, continued

\*

Ÿ

stabbing valve & kelly cock will be on derrick floor in case of need. No abnormal pressures or temperatures are expected in this well. No nearby wells have encountered any well control problems.