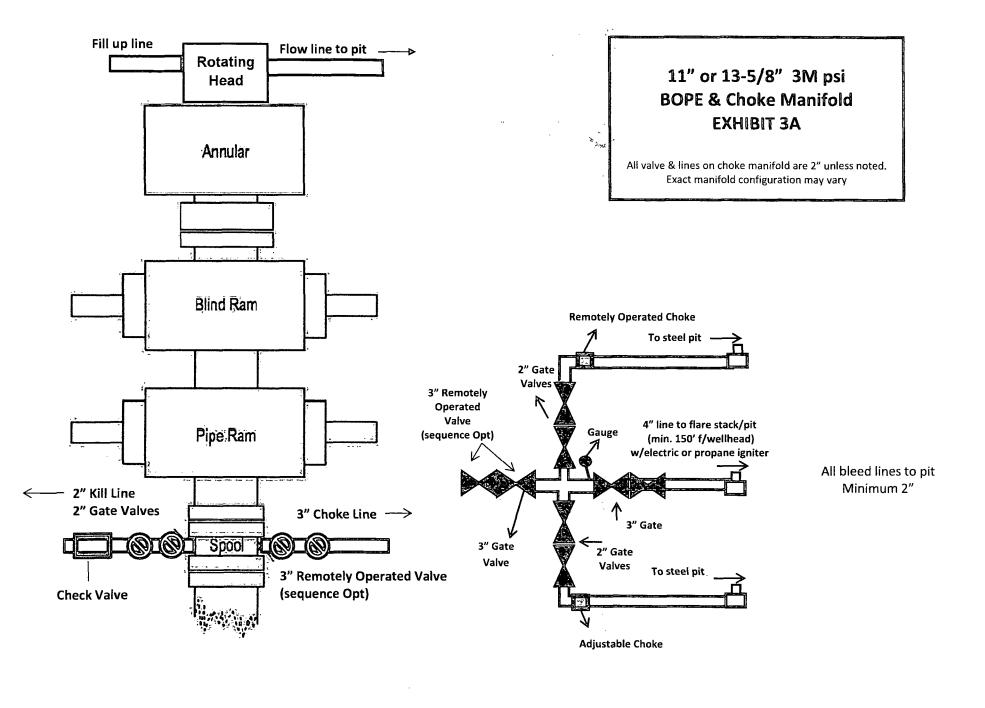

## 13-5/8" 3M psi BOPE & Choke Manifold EXHIBIT 3

All valve & lines on choke manifold are 2" unless noted.

Exact manifold configuration may vary

Flow line to pit

Rotating

Fill up line

.. \_. .