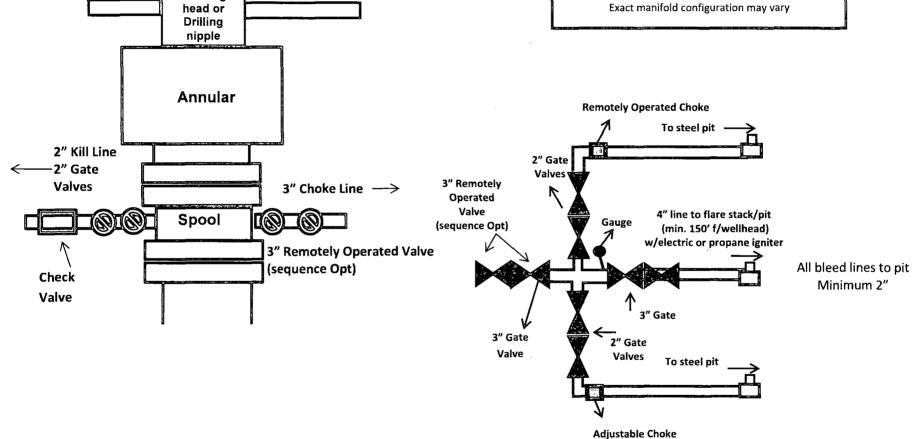

## 13-5/8" 3M psi BOPE & Choke Manifold EXHIBIT 3

All valve & lines on choke manifold are 2" unless noted.

Exact manifold configuration may vary

Flow line to pit

Rotating

Fill up line

.. \_. .