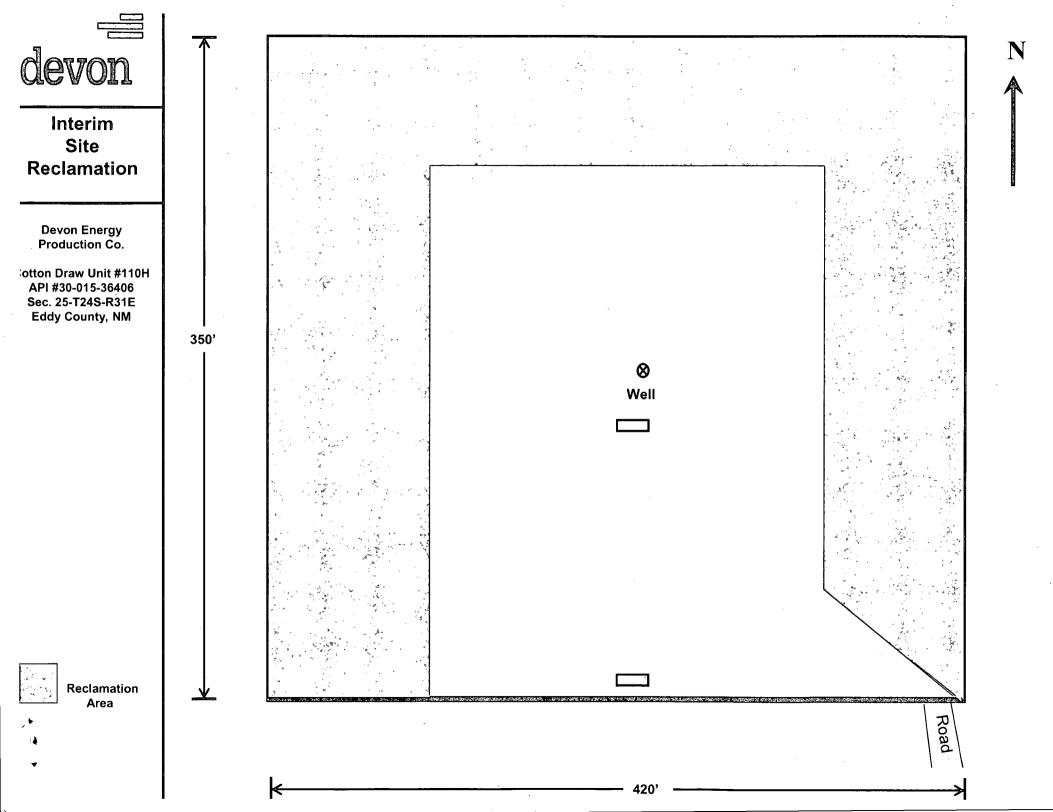

| e e                                                                                                                                          |                                                    |                       |                           |                         |                                                              |                                             |  |
|----------------------------------------------------------------------------------------------------------------------------------------------|----------------------------------------------------|-----------------------|---------------------------|-------------------------|--------------------------------------------------------------|---------------------------------------------|--|
| Form 3160-5<br>(August 2007) UNITED STATES<br>DEPARTMENT OF THE INTERIOR<br>BUREAU OF LAND MANAGEMENT<br>SUNDRY NOTICES AND REPORTS ON V     |                                                    |                       | T OCD Artesia<br>WELLS    |                         | FORM APPROVED<br>OMB No. 1004-0137<br>Expires: July 31, 2010 |                                             |  |
|                                                                                                                                              |                                                    |                       |                           |                         | 5. Lease Serial No.<br>NMNM-0121121                          |                                             |  |
|                                                                                                                                              |                                                    |                       |                           |                         | 6. If Indian, Allottee or Tribe Name                         |                                             |  |
|                                                                                                                                              | orm for proposals to o<br>Use Form 3160-3 (APD     |                       |                           |                         |                                                              |                                             |  |
| SUBMIT IN TRIPLICATE – Other instructions on page 2.                                                                                         |                                                    |                       |                           |                         | 7. If Unit of CA/Agree                                       | ement, Name and/or No.                      |  |
| I. Type of Well                                                                                                                              |                                                    |                       |                           |                         | 9. W-11 Normand No.                                          |                                             |  |
| Oil Well Gas Well Other                                                                                                                      |                                                    |                       |                           |                         | 8. Well Name and No.<br>COTTON DRAW UNIT 110H                |                                             |  |
| 2. Name of Operator<br>DEVON ENERGY PRODUCTION COMPANY, LP (6137)                                                                            |                                                    |                       |                           |                         | 9. API Well No.<br>30-015-36406                              | · .                                         |  |
| 3a. Address                                                                                                                                  | Phone No. (                                        |                       |                           | 10. Field and Pool or E |                                                              |                                             |  |
| PO. BOX 250 ARTESIA NM, 88211 575-748                                                                                                        |                                                    |                       | 0071                      |                         | PADUCA; DELA                                                 |                                             |  |
| 4. Location of Well <i>(Footage, Sec., T.,</i><br>660 FSL 660 FWL, SEC 25-T24S-R31E                                                          |                                                    | EDDY COUNTY, NM       |                           |                         |                                                              |                                             |  |
|                                                                                                                                              |                                                    |                       |                           |                         |                                                              |                                             |  |
|                                                                                                                                              | X THE APPROPRIATE BOX(I                            | ES) TO INDIC          | CATE NATURE               | E OF NOTIO              | CE, REPORT OR OTHI                                           | ER DATA                                     |  |
| TYPE OF SUBMISSION                                                                                                                           | TYPE OF AC                                         |                       |                           |                         |                                                              |                                             |  |
| Notice of Intent                                                                                                                             | Acidize                                            | Deeper                |                           | =                       | uction (Start/Resume)<br>amation                             | Water Shut-Off Well Integrity               |  |
| Subsequent Report                                                                                                                            | Casing Repair                                      | New C                 | onstruction               | Reco                    | mplete                                                       | Other                                       |  |
|                                                                                                                                              | Change Plans                                       |                       | nd Abandon                |                         | porarily Abandon                                             | DOWNSIZING                                  |  |
| Final Abandonment Notice<br>13. Describe Proposed or Completed O                                                                             | Convert to Injection                               | Plug B                |                           |                         | er Disposal                                                  |                                             |  |
| THIS LOCATION HAS BEEN DOW                                                                                                                   | NSIZED FROM AN ORGINAL                             |                       |                           |                         |                                                              | NYJOCD                                      |  |
| ACRES RECLAIMED = 1.1085                                                                                                                     |                                                    |                       | ы X 888. (Вил             | Old Wirking             | inconeb)                                                     |                                             |  |
| ACRES RECLAIMED = 1.1005                                                                                                                     |                                                    |                       |                           | 1                       | * AATTATT                                                    |                                             |  |
| RECEIVED                                                                                                                                     |                                                    |                       |                           |                         | AGUEPTED                                                     | FOR RECORD                                  |  |
| APR <b>1</b> 6 2013                                                                                                                          |                                                    |                       |                           |                         | APR 1 2013                                                   |                                             |  |
| NMOCD ARTESIA                                                                                                                                |                                                    |                       |                           |                         |                                                              |                                             |  |
|                                                                                                                                              | TATALOC                                            |                       |                           |                         | BUREAU OF L                                                  | AND MANAGEMENT                              |  |
| 14. I hereby certify that the foregoing is the                                                                                               | ped)                                               | CARLSBAD FIELD OFFICE |                           |                         |                                                              |                                             |  |
| JOHN ADRIAN SAIZ (575) 746-6552                                                                                                              |                                                    |                       | Title FIELD ADMIN SUPPORT |                         |                                                              |                                             |  |
| Signature for Ach 2 Date                                                                                                                     |                                                    |                       |                           | Date 08/14/2012         |                                                              |                                             |  |
|                                                                                                                                              | C THIS SPACE FC                                    | R FEDER               | AL OR ST                  | ATE OFI                 | FICE USE                                                     |                                             |  |
| Approved by                                                                                                                                  |                                                    |                       |                           |                         |                                                              | · · · · · · · · · · · · · · · · · · ·       |  |
| Conditions of approval, if any, are attached<br>that the applicant holds legal or equitable t<br>entitle the applicant to conduct operations | itle to those rights in the subject least thereon. | ase which wou         | ld Office                 |                         |                                                              | Date                                        |  |
| Title 18 U.S.C. Section 1001 and Title 43 fictitious or fraudulent statements or repre                                                       |                                                    |                       | on knowingly ar           | nd willfully t          | o make to any departmen                                      | t or agency of the United States any false, |  |
| (Instructions on page 2)                                                                                                                     |                                                    |                       |                           |                         |                                                              |                                             |  |