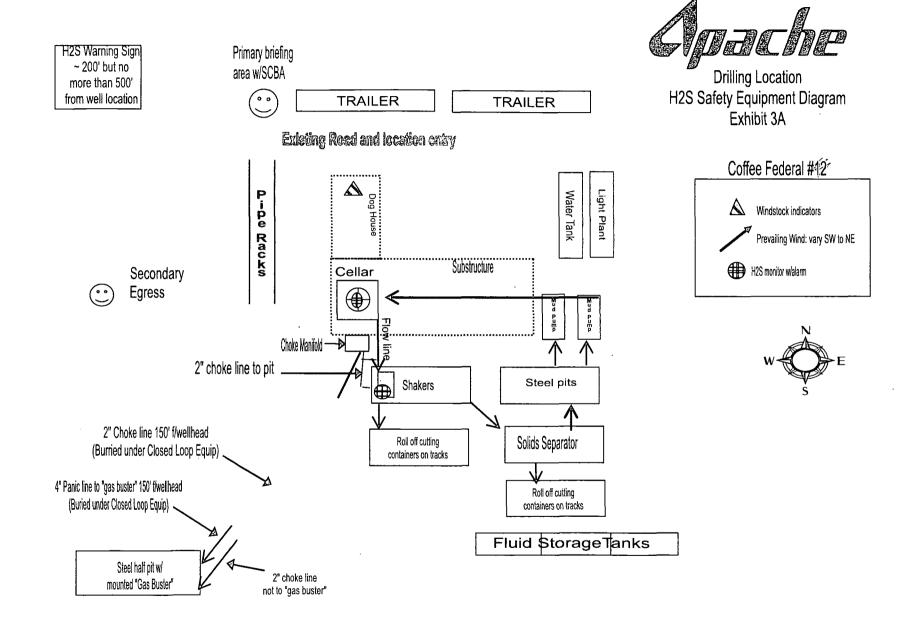

<sup>\*\*</sup> Apache proposes and requests approval to use above BOP on the following APD's:

**TRAILER** TRAILER Existing Road Closed Loop Equipment Diagram Light Plant P≔De Rac⊀o Water Tank Exhibit 4 Choke Manifold — 2" choke line to pit Steel pits Shakers 2" Choke line 150' f/wellhead (Burried under Closed Loop Equip) Roll off cutting Solids Separator container on tracks 4" Panic line 150' f/wellhead (Buried under Closed Loop Equip) Roll off cutting containers on tracks Fluid Storage Tanks Steel half pit