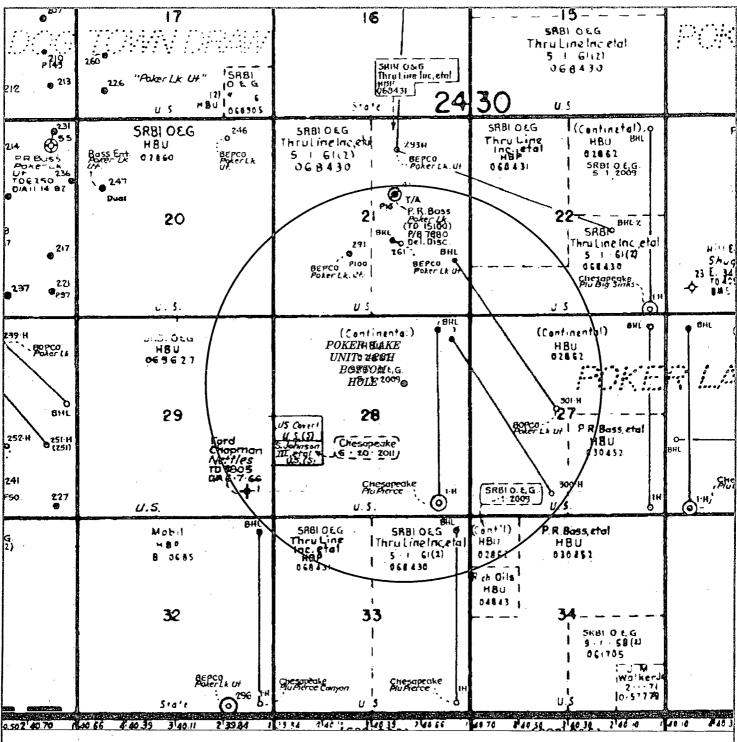

NO ALLOWABLE WILL BE ASSIGNED TO THIS COMPLETION UNTIL ALL INTERESTS HAVE BEEN CONSOLIDATED OR A NON-STANDARD UNIT HAS BEEN APPROVED BY THE DIVISION

34, TOWNSHIP 24 SOUTH, RANGE 30 EAST, N.M.P.M., SECTION WELL PAD LAYOUT NEW MEXICO. EDDY COUNTY, BOPCO, L.P. POKER LAKE UNIT 428H ELEV. - 3336' Lat - N 32\*10'44.92" Long - W 103'52'11.54" DRY HOLE NMSPCE- N 429201.993 E 643390.958 (NAD-27) 200 200 400 FEET Directions to Location: SCALE: 1" = 200'FROM THE JUNCTION OF CO 787 TWIN WELLS AND CO749 McDONALD GO WEST ON McDONALD 0.4 BOPCO, L.P. MILES THEN SOUTH THROUGH WELL PAD FOR 0.2 MILES TO LEASE ROAD TO 367H AND PROPOSED REF: POKER LAKE UNIT 428H / WELL PAD TOPO LOCATION. THE POKER LAKE UNIT 428H LOCATED 850' FROM THE NORTH LINE AND 2225' FROM THE WEST LINE OF SECTION 34, TOWNSHIP 24 SOUTH, RANGE 30 EAST, BASIN SURVEYS P.O. BOX 1786-HOBBS, NEW MEXICO N.M.P.M., EDDY COUNTY, NEW MEXICO. W.O. Number: 27921 Drawn By: Sheet Sheets 01-18-2013 Disk: JMS, 27921 Survey Date: 01-12-2013

## G) H<sub>2</sub>S SAFETY EQUIPMENT

As stated in the BLM Onshore Order 6, for wells located inside the H2S area, H2S equipment will be rigged up after setting surface casing. For the wells located inside the H2S area the flare pit will be located 150' from the location. For wells located outside the H2S area flare pit will be located 100' away from the location. (See page 6 of Survey plat package for flare line reference) There is not any H2S anticipated in the area, although in the event that H2S is encountered, the H2S contingency plan attached will be implemented. (Please refer to diagram B or C for choke manifold and closed loop system layout when H2S is present) Please refer to H2S location diagram for location of important H2S safety items.