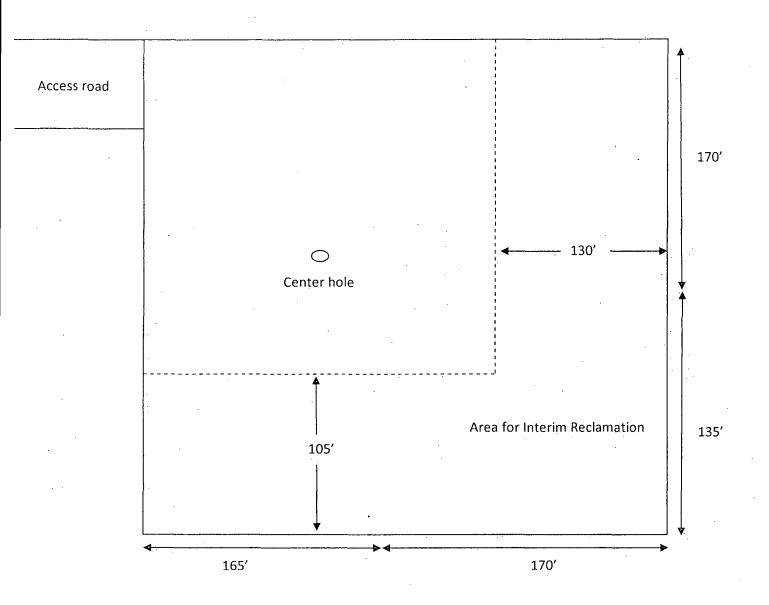

ge also see point 11 of multi-surface use plan)
- 2) Location of H2S alarms
- 5) Location of flare line(s) and pit(s) (Please refer to diagram 2 choke manifold diagram and or page six of survey plat packet)
- 3) Location of briefing areas.
- 6) Location of caution and/or danger signs.
- (7) Location of Breathing Equipment



# **Location On-Site Notes**

Location on-site conducted by Todd Carpenter- BOPCO L.P., Courtney Lockhart- BOPCO, L.P., Amanda Lynch- BLM, Erin Goslin-BLM archeologist and Robert Gomez- Basin Surveys on 01/10/2013. The Poker Lake Unit 428H was approved as is in Sec 34-T24S-R30E. Location layout includes v-door facing the northwest, access road will enter at the west/northwest corner of proposed pad and topsoil will be stockpiled to the northeast side of location.







#### **MULTI-POINT SURFACE USE PLAN**

# NAME OF WELL: Poker Lake Unit #428H

LEGAL DESCRIPTION - SURFACE: 850' FNL, 2225' FWL, Section 34, T24S, R30E, Eddy County, NM. BHL: 1950' FNL, 1950' FEL, Section 28, T24S, R30E, Eddy County, New Mexico.

#### **POINT 1: EXISTING ROADS**

A) Proposed Well Site Location:

See Form C-102 (Survey Plat).

B) Existing Roads:

From the junction of CO 787 Twin Wells and CO 749 McDonald go west on McDonald for 0.4 miles then south through the well pad for 0.2 miles to the lease road to PLU #376H and proposed location.

C) Existing Road Maintenance or Improvement Plan:

Existing roads will be maintained and kept in the same or better condition than before operations began. See the Well Pad Layout and Topo Map of the survey plat (Sheet 1 and 2 of plat packa