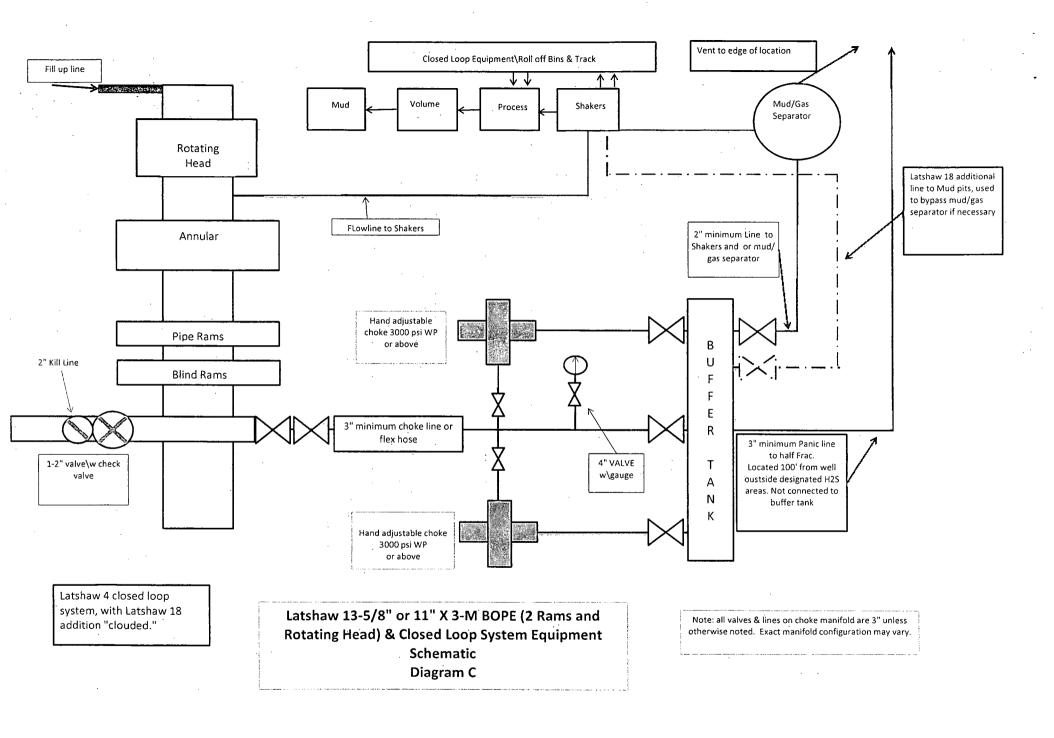

## POINT 4: PRESSURE CONTROL EQUIPMENT (SEE ATTACHED DIAGRAMS A, B, or C)

After running the 13-3/8" surface casing, a 13-5/8" BOP/BOPE system with a minimum rating of 3M will be installed, used, maintained and tested as per Onshore Order 2. In addition to the high pressure test, a low pressure (250-300 psig) test will be performed.

After running the 9-5/8" intermediate casing, a 13-5/8" or 11" BOP/BOPE system with a minimum rating of 3M will be installed on the 9-5/8" intermediate casing spool (8-3/4" open hole), used, maintained and tested as per Onshore Order 2. In addition to the high pressure test, a low pressure (250-300 psig) test will be performed.

After running the 7" intermediate casing, a 13-5/8" or 11" BOP/BOPE system with a minimum rating of 3M will be installed on the 9-5/8" intermediate casing spool (8-3/4" open hole), used, maintained and tested as per Onshore Order 2. In addition to the high pressure test, a low pressure (250-300 psig) test will be performed.

A function test to insure that the preventers are operating correctly will be performed on each trip.

BOPCO, L.P. would like to request a variance to use an armored, 3", 5000 psi WP flex hose for the choke line in the drilling of the well if the rig is equip with hose. (See specification for hose that might be used, attached with APD exhibits). This is rig equipment and will help quicken nipple up time thus saving money without a safety problem. The hose itself is rated to 5000 psi ,and has 5000 psi flanges on each end. This well is to be drilled to 13,210 MD (7,565' TVD) and max surface pressure should be +/- 1876 psi as prescribed in onshore order #2 shown as max BHP minus 0.22 psi/ft. Thus, 3000 psi BOPE is all that is needed for this well. Please refer to diagrams A, B, or C for choke manifold and closed loop system layout. If an armored flex hose is utilized, the company man will have all of the proper certified paper work for that hose available on location.

## G) H<sub>2</sub>S SAFETY EQUIPMENT

As stated in the BLM Onshore Order 6, for wells located inside the H2S area, H2S equipment will be rigged up after setting surface casing. For the wells located inside the H2S area the flare pit will be located 150' from the location. For wells located outside the H2S area flare pit will be located 100' away from the location. (See page 6 of Survey plat package for flare line reference) There is not any H2S anticipated in the area, although in the event that H2S is encountered, the H2S contingency plan attached will be implemented. (Please refer to diagram B or C for choke manifold and closed loop system layout when H2S is present) Please refer to H2S location diagram for location of important H2S safety items.

#### H) CLOSED LOOP AND CHOKE MANIFLOLD

Please see diagram A, B or C depending on configuration.