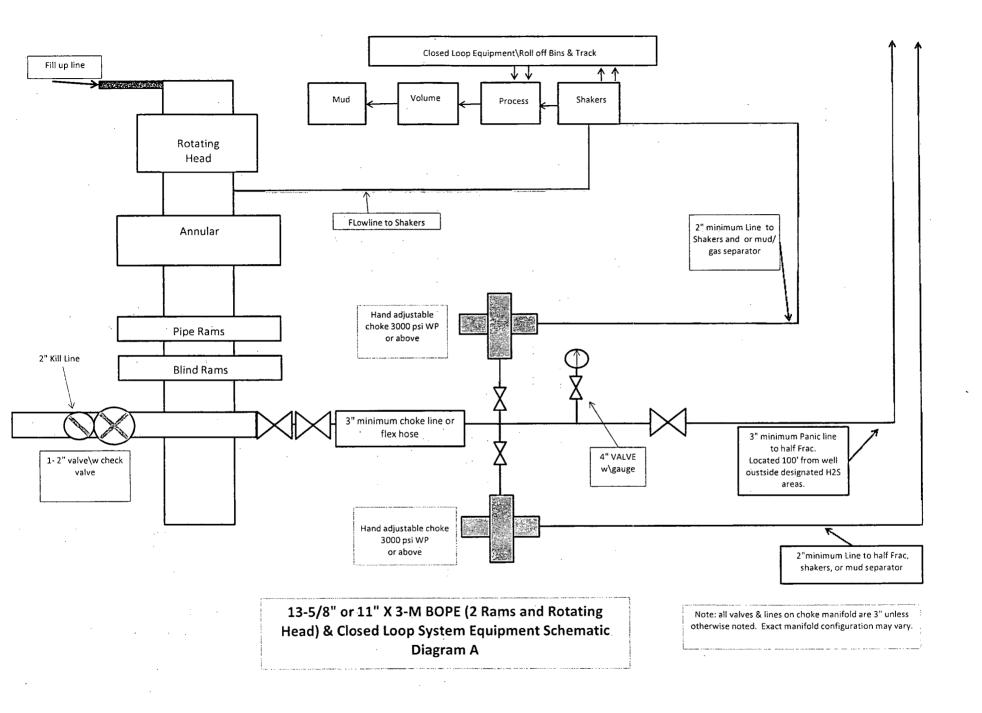

## POINT 4: PRESSURE CONTROL EQUIPMENT (SEE ATTACHED DIAGRAMS A, B, or C)

After running the 13-3/8" surface casing, a 13-5/8" BOP/BOPE system with a minimum rating of 3M will be installed, used, maintained and tested as per Onshore Order 2. In addition to the high pressure test, a low pressure (250-300 psig) test will be performed.

After running the 9-5/8" intermediate casing, a 13-5/8" or 11" BOP/BOPE system with a minimum rating of 3M will be installed on the 9-5/8" intermediate casing spool (8-3/4" open hole), used, maintained and tested as per Onshore Order 2. In addition to the high pressure test, a low pressure (250-300 psig) test will be performed.

After running the 7" intermediate casing, a 13-5/8" or 11" BOP/BOPE system with a minimum rating of 3M will be installed on the 9-5/8" intermediate casing spool (8-3/4" open hole), used, maintained and tested as per Onshore Order 2. In addition to the high pressure test, a low pressure (250-300 psig) test will be performed.

A function test to insure that the preventers are operating correctly will be performed on each trip.

BOPCO, L.P. would like to request a variance to use an armored, 3", 5000 psi WP flex hose for the choke line in the drilling of the well if the rig is equip with hose. (See specification for hose that might be used, attached with APD exhibits). This is rig equipment and will help quicken nipple up time thus saving money without a safety problem. The hose itself is rated to 5000 psi ,and has 5000 psi flanges on each end. This well is to be drilled to 13,210 MD (7,565' TVD) and max surface pressure should be +/- 1876 psi as prescribed in onshore order #2 shown as max BHP minus 0.22 psi/ft. Thus, 3000 psi BOPE is all that is needed for this well. Please refer to diagrams A, B, or C for choke manifold and closed loop system layout. If an armored flex hose is utilized, the company man will have all of the proper certified paper work for that hose available on location.

#### H) CLOSED LOOP AND CHOKE MANIFLOLD

Please see diagram A, B or C depending on configuration.