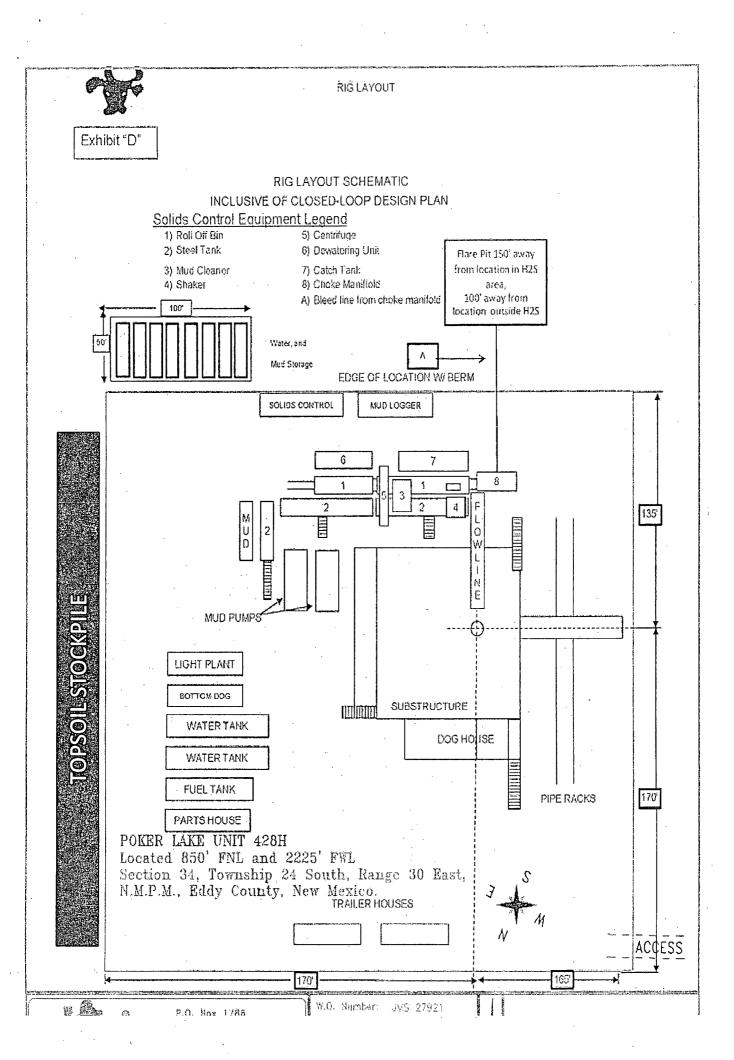

## G) H<sub>2</sub>S SAFETY EQUIPMENT

As stated in the BLM Onshore Order 6, for wells located inside the H2S area, H2S equipment will be rigged up after setting surface casing. For the wells located inside the H2S area the flare pit will be located 150' from the location. For wells located outside the H2S area flare pit will be located 100' away from the location. (See page 6 of Survey plat package for flare line reference) There is not any H2S anticipated in the area, although in the event that H2S is encountered, the H2S contingency plan attached will be implemented. (Please refer to diagram B or C for choke manifold and closed loop system layout when H2S is present) Please refer to H2S location diagram for location of important H2S safety items.