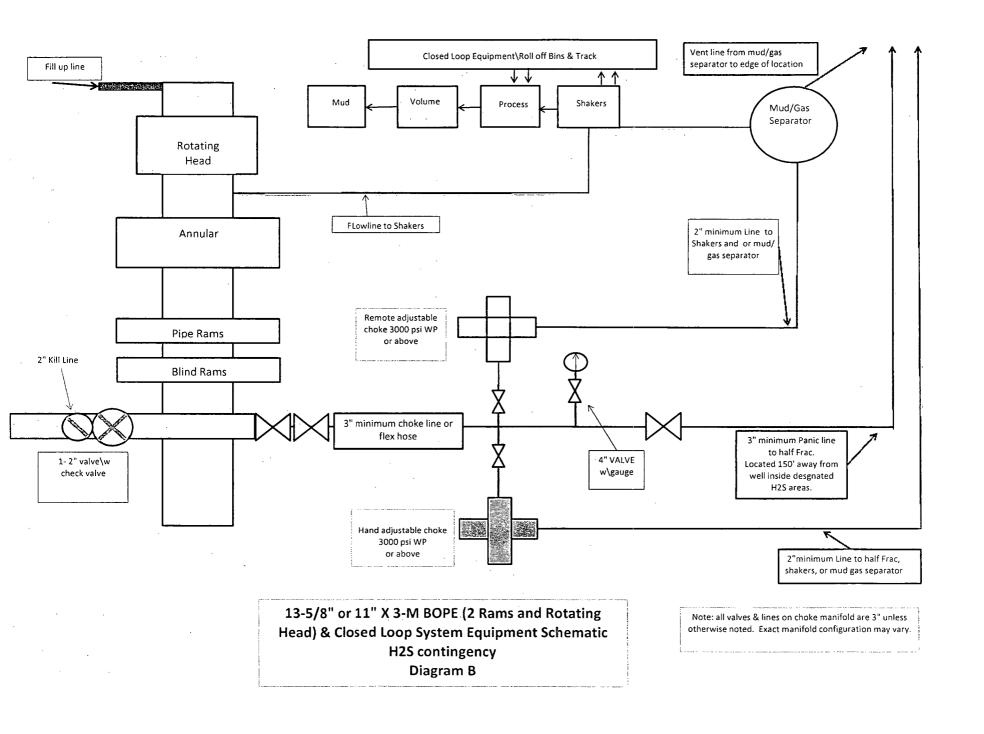

## **H2S** contingency

H2S monitors shall be installed prior to drilling out the surface shoe. If H2S is encountered in quantities greater than 10 PPM, the well will be shut in and H2S equipment will be installed, including a flare line that will be extended pursuant to onshore oil and gas order #6.

## G) H<sub>2</sub>S SAFETY EQUIPMENT

As stated in the BLM Onshore Order 6, for wells located inside the H2S area, H2S equipment will be rigged up after setting surface casing. For the wells located inside the H2S area the flare pit will be located 150' from the location. For wells located outside the H2S area flare pit will be located 100' away from the location. (See page 6 of Survey plat package for flare line reference) There is not any H2S anticipated in the area, although in the event that H2S is encountered, the H2S contingency plan attached will be implemented. (Please refer to diagram B or C for choke manifold and closed loop system layout when H2S is present) Please refer to H2S location diagram for location of important H2S safety items.

#### H) CLOSED LOOP AND CHOKE MANIFLOLD

Please see diagram A, B or C depending on configuration.