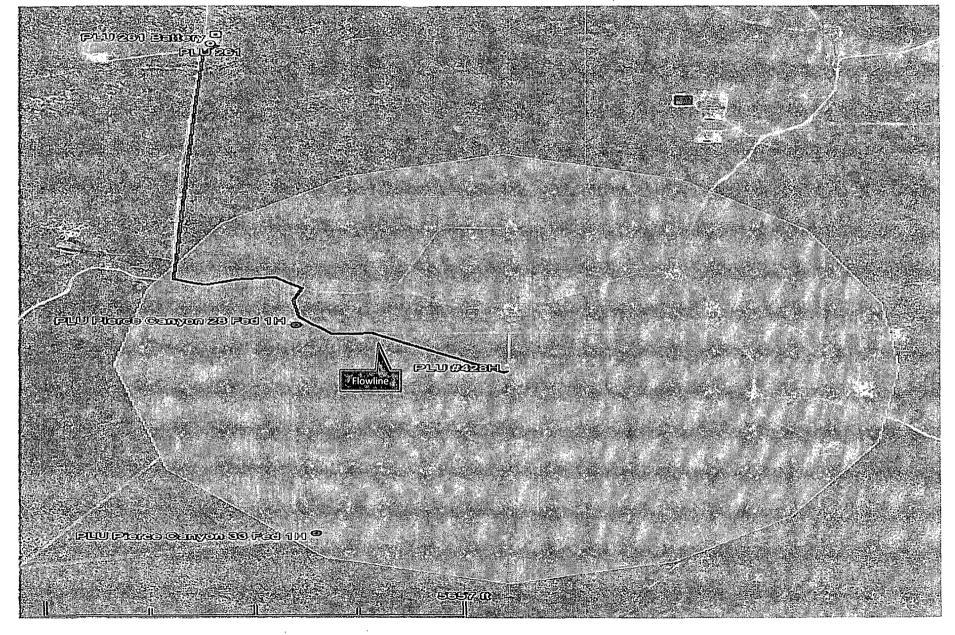

## G) H<sub>2</sub>S SAFETY EQUIPMENT

As stated in the BLM Onshore Order 6, for wells located inside the H2S area, H2S equipment will be rigged up after setting surface casing. For the wells located inside the H2S area the flare pit will be located 150' from the location. For wells located outside the H2S area flare pit will be located 100' away from the location. (See page 6 of Survey plat package for flare line reference) There is not any H2S anticipated in the area, although in the event that H2S is encountered, the H2S contingency plan attached will be implemented. (Please refer to diagram B or C for choke manifold and closed loop system layout when H2S is present) Please refer to H2S location diagram for location of important H2S safety items.

#### H) CLOSED LOOP AND CHOKE MANIFLOLD

Please see diagram A, B or C depending on configuration.