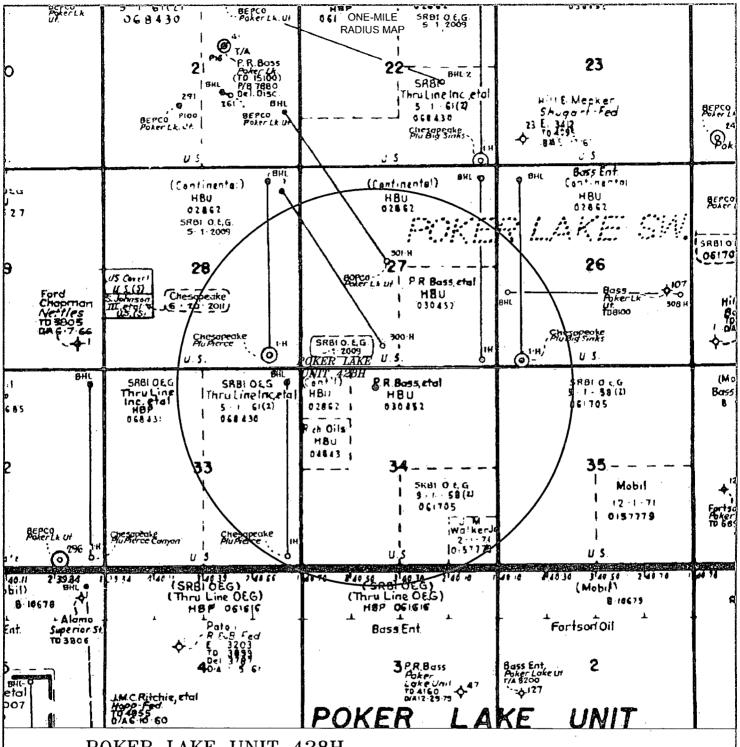

## WELL LOCATION AND ACREAGE DEDICATION PLAT

|   | API Number    | Pool Code | Pool Name               |             |  |  |  |
|---|---------------|-----------|-------------------------|-------------|--|--|--|
| . | 50-015-41246  | 47545     | Nash Draw (Del., BS, Av | alon Sand)  |  |  |  |
|   | Property Code | Prop      | erty Name               | Well Number |  |  |  |
|   | 306402        | POKER     | LAKE UNIT               | 428H        |  |  |  |
|   | OGRID No.     | Opera     | ator Name               | Elevation   |  |  |  |
|   | 260737        | ВОРО      | CO, L.P.                | 3336'       |  |  |  |

#### Surface Location

| UL or lot No. | Section | Township | Range | Lot Idn | Feet from the | North/South line | Feet from the | East/West line | County |
|---------------|---------|----------|-------|---------|---------------|------------------|---------------|----------------|--------|
| C             | 34      | 24 S     | 30 E  |         | 850           | NORTH            | 2225          | WEST           | EDDY   |

#### Bottom Hole Location If Different From Surface

| UL or lot No.                                                      | Section | Township | Range | Lot Idn | Feet from the | North/South line | Feet from the | East/West line | County |
|--------------------------------------------------------------------|---------|----------|-------|---------|---------------|------------------|---------------|----------------|--------|
| G                                                                  | 28      | 24 S     | 30 E  |         | 1950          | NORTH            | 1950          | EAST           | EDDY   |
| Dedicated Acres   Joint or Infill   Consolidation Code   Order No. |         |          |       |         |               |                  |               |                |        |
| 360                                                                |         |          |       |         |               |                  |               |                | -      |

NO ALLOWABLE WILL BE ASSIGNED TO THIS COMPLETION UNTIL ALL INTERESTS HAVE BEEN CONSOLIDATED OR A NON-STANDARD UNIT HAS BEEN APPROVED BY THE DIVISION

34, TOWNSHIP 24 SOUTH, RANGE 30 EAST, N.M.P.M., SECTION WELL PAD LAYOUT NEW MEXICO. EDDY COUNTY, BOPCO, L.P. POKER LAKE UNIT 428H ELEV. - 3336' Lat - N 32\*10'44.92" Long - W 103'52'11.54" DRY HOLE NMSPCE- N 429201.993 E 643390.958 (NAD-27) 200 200 400 FEET Directions to Location: SCALE: 1" = 200'FROM THE JUNCTION OF CO 787 TWIN WELLS AND CO749 McDONALD GO WEST ON McDONALD 0.4 BOPCO, L.P. MILES THEN SOUTH THROUGH WELL PAD FOR 0.2 MILES TO LEASE ROAD TO 367H AND PROPOSED REF: POKER LAKE UNIT 428H / WELL PAD TOPO LOCATION. THE POKER LAKE UNIT 428H LOCATED 850' FROM THE NORTH LINE AND 2225' FROM THE WEST LINE OF SECTION 34, TOWNSHIP 24 SOUTH, RANGE 30 EAST, BASIN SURVEYS P.O. BOX 1786-HOBBS, NEW MEXICO N.M.P.M., EDDY COUNTY, NEW MEXICO. W.O. Number: 27921 Drawn By: Sheet Sheets 01-18-2013 Disk: JMS, 27921 Survey Date: 01-12-2013