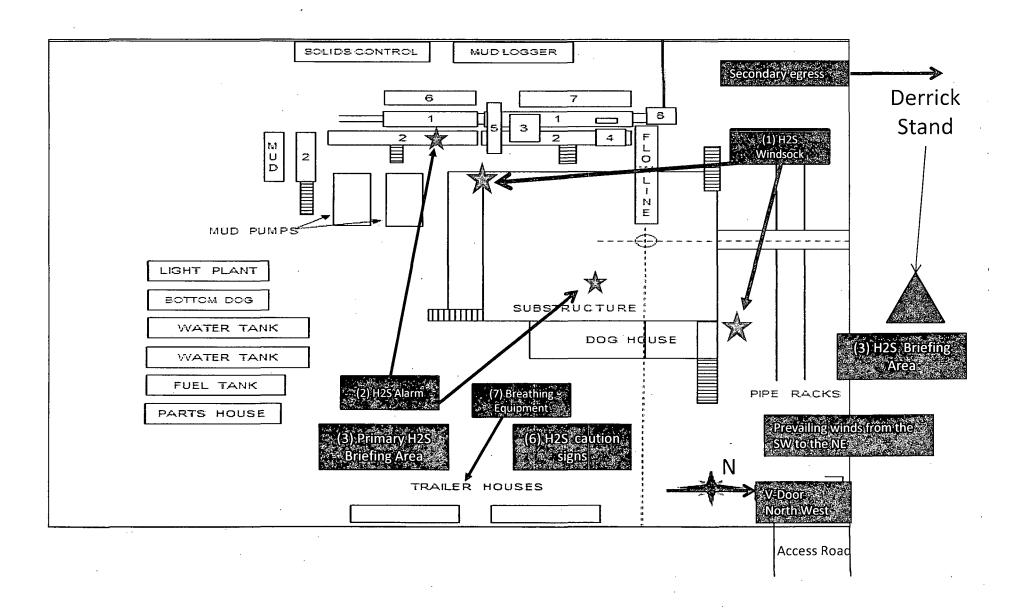

## G) H<sub>2</sub>S SAFETY EQUIPMENT

As stated in the BLM Onshore Order 6, for wells located inside the H2S area, H2S equipment will be rigged up after setting surface casing. For the wells located inside the H2S area the flare pit will be located 150' from the location. For wells located outside the H2S area flare pit will be located 100' away from the location. (See page 6 of Survey plat package for flare line reference) There is not any H2S anticipated in the area, although in the event that H2S is encountered, the H2S contingency plan attached will be implemented. (Please refer to diagram B or C for choke manifold and closed loop system layout when H2S is present) Please refer to H2S location diagram for location of important H2S safety items.