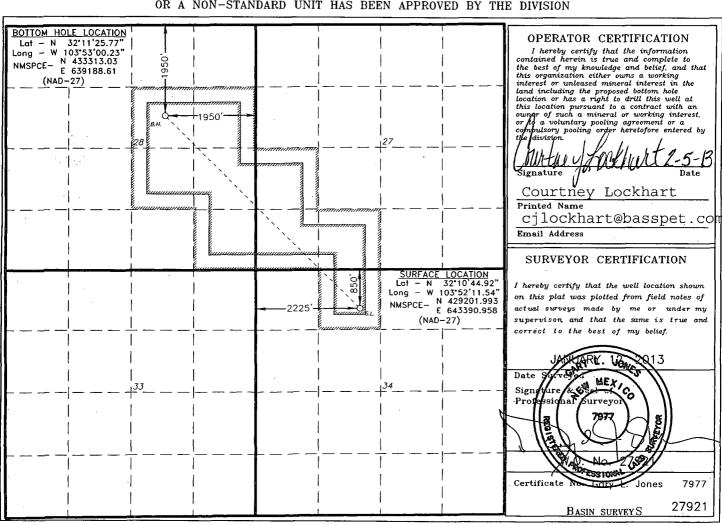

## WELL LOCATION AND ACREAGE DEDICATION PLAT

|   | API Number    | Pool Code | Pool Name               |             |  |  |  |
|---|---------------|-----------|-------------------------|-------------|--|--|--|
| . | 50-015-41246  | 47545     | Nash Draw (Del., BS, Av | alon Sand)  |  |  |  |
|   | Property Code | Prop      | erty Name               | Well Number |  |  |  |
|   | 306402        | POKER     | LAKE UNIT               | 428H        |  |  |  |
|   | OGRID No.     | Opera     | ator Name               | Elevation   |  |  |  |
|   | 260737        | ВОРО      | CO, L.P.                | 3336'       |  |  |  |

#### Surface Location

| UL or lot No. | Section | Township | Range | Lot Idn | Feet from the | North/South line | Feet from the | East/West line | County |
|---------------|---------|----------|-------|---------|---------------|------------------|---------------|----------------|--------|
| C             | 34      | 24 S     | 30 E  |         | 850           | NORTH            | 2225          | WEST           | EDDY   |

#### Bottom Hole Location If Different From Surface

| UL or lot No.                                                      | Section | Township | Range | Lot Idn | Feet from the | North/South line | Feet from the | East/West line | County |
|--------------------------------------------------------------------|---------|----------|-------|---------|---------------|------------------|---------------|----------------|--------|
| G                                                                  | 28      | 24 S     | 30 E  |         | 1950          | NORTH            | 1950          | EAST           | EDDY   |
| Dedicated Acres   Joint or Infill   Consolidation Code   Order No. |         |          |       |         |               |                  |               |                |        |
| 360                                                                |         |          |       |         |               |                  |               |                | -      |

NO ALLOWABLE WILL BE ASSIGNED TO THIS COMPLETION UNTIL ALL INTERESTS HAVE BEEN CONSOLIDATED OR A NON-STANDARD UNIT HAS BEEN APPROVED BY THE DIVISION

34, TOWNSHIP 24 SOUTH, RANGE 30 EAST, N.M.P.M., SECTION WELL PAD LAYOUT NEW MEXICO. EDDY COUNTY, BOPCO, L.P. POKER LAKE UNIT 428H ELEV. - 3336' Lat - N 32\*10'44.92" Long - W 103'52'11.54" DRY HOLE NMSPCE- N 429201.993 E 643390.958 (NAD-27) 200 200 400 FEET Directions to Location: SCALE: 1" = 200'FROM THE JUNCTION OF CO 787 TWIN WELLS AND CO749 McDONALD GO WEST ON McDONALD 0.4 BOPCO, L.P. MILES THEN SOUTH THROUGH WELL PAD FOR 0.2 MILES TO LEASE ROAD TO 367H AND PROPOSED REF: POKER LAKE UNIT 428H / WELL PAD TOPO LOCATION. THE POKER LAKE UNIT 428H LOCATED 850' FROM THE NORTH LINE AND 2225' FROM THE WEST LINE OF SECTION 34, TOWNSHIP 24 SOUTH, RANGE 30 EAST, BASIN SURVEYS P.O. BOX 1786-HOBBS, NEW MEXICO N.M.P.M., EDDY COUNTY, NEW MEXICO. W.O. Number: 27921 Drawn By: Sheet Sheets 01-18-2013 Disk: JMS, 27921 Survey Date: 01-12-2013