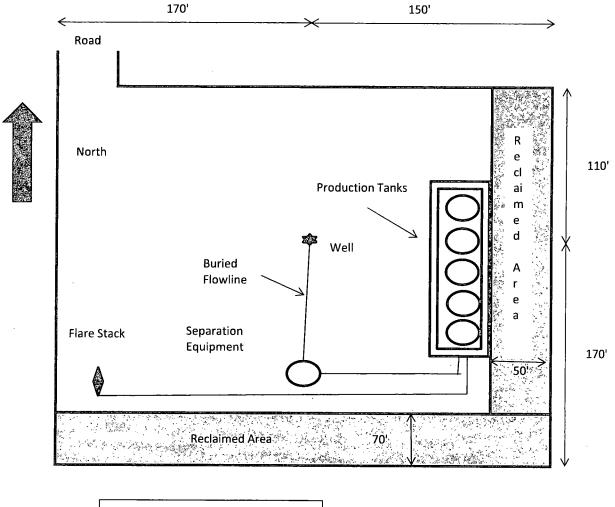

| Form 3160-5<br>(August 2007)                                                                                            |                                                                          | UNITED STATES<br>DEPARTMENT OF THE INTERIOR<br>BUREAU OF LAND MANAGEMENT                                                                                                                                   |                                                                                               | D Artesia                                                    | FORM APPROVED<br>OMB NO. 1004-0135<br>Expires: July 31, 2010                           |                                                                           |  |
|-------------------------------------------------------------------------------------------------------------------------|--------------------------------------------------------------------------|------------------------------------------------------------------------------------------------------------------------------------------------------------------------------------------------------------|-----------------------------------------------------------------------------------------------|--------------------------------------------------------------|----------------------------------------------------------------------------------------|---------------------------------------------------------------------------|--|
|                                                                                                                         |                                                                          | NOTICES AND REPORTS ON WELLS                                                                                                                                                                               |                                                                                               |                                                              | 5. Lease Serial No.<br>NMNM16104                                                       |                                                                           |  |
| Do not use this form for proposals to drill or to re-enter an abandoned well. Use form 3160-3 (APD) for such proposals. |                                                                          |                                                                                                                                                                                                            |                                                                                               |                                                              | 6. If Indian, Allottee or Tribe Name                                                   |                                                                           |  |
| SUBMIT IN TRIPLICATE - Other instructions on reverse side.                                                              |                                                                          |                                                                                                                                                                                                            |                                                                                               |                                                              | 7. If Unit or CA/Agreement, Name and/or                                                |                                                                           |  |
| 1. Type of Well Gas Well Other                                                                                          |                                                                          |                                                                                                                                                                                                            |                                                                                               |                                                              | 8. Well Name and No.<br>MALAGA 13 CN FED COM 1H                                        |                                                                           |  |
| 2. Name of Operator Contact: JACKIE LATHAN<br>MEWBOURNE OIL COMPANY E-Mail: jlathan@mewbourne.com                       |                                                                          |                                                                                                                                                                                                            |                                                                                               |                                                              | 9. API Well No.<br>30-015-40974                                                        |                                                                           |  |
| 3a. Address<br>PO BOX 52<br>HOBBS, NM                                                                                   | N 88241                                                                  |                                                                                                                                                                                                            | 3b. Phone No. (include an<br>Ph: 575-393-5905<br>Fx: 575-397-6252                             | 75-393-5905<br>75-397-6252                                   |                                                                                        | 10. Field and Pool, or Exploratory<br>WILLOW LAKE                         |  |
| 4. Location of Well (Footage, Sec., T., R., M., or Survey Description)                                                  |                                                                          |                                                                                                                                                                                                            |                                                                                               | 11. County or Pa                                             |                                                                                        | , and State                                                               |  |
| Sec 13 T25S R28E NENW 250FNL 1900FWL                                                                                    |                                                                          |                                                                                                                                                                                                            |                                                                                               |                                                              | EDDY COUNT                                                                             | ΓΥ, NM                                                                    |  |
| 1                                                                                                                       | 2. CHECK APPF                                                            | ROPRIATE BOX(ES) TO                                                                                                                                                                                        | INDICATE NATURI                                                                               | E OF NOTICE,                                                 | <br>REPORT, OR OTHI                                                                    | ER DATA                                                                   |  |
| TYPE OF S                                                                                                               | SUBMISSION                                                               | TYPE OF ACTION                                                                                                                                                                                             |                                                                                               |                                                              |                                                                                        |                                                                           |  |
| Notice of I                                                                                                             | Intent                                                                   | ☐ Acidize<br>☐ Alter Casing                                                                                                                                                                                | Deepen Fracture Treat                                                                         | Produ Recla                                                  | uction (Start/Resume)                                                                  | ☐ Water Shut-                                                             |  |
| Subsequent Report                                                                                                       |                                                                          | Casing Repair                                                                                                                                                                                              | New Construct                                                                                 | _                                                            |                                                                                        |                                                                           |  |
| 🗖 Final Aba                                                                                                             | ndonment Notice                                                          | Change Plans                                                                                                                                                                                               | <ul> <li>Plug and Aban</li> <li>Plug Back</li> </ul>                                          | ion 🗖 Temp                                                   | porarily Abandon<br>r Disposal                                                         | Production Fac<br>Changes                                                 |  |
| If the proposal<br>Attach the Bor<br>following com<br>testing has bee                                                   | is to deepen directionand under which the wor<br>pletion of the involved | ration (clearly state all pertinent<br>Ily or recomplete horizontally, g<br>k will be performed or provide th<br>operations. If the operation resu<br>andonment Notices shall be filed<br>nal inspection.) | ive subsurface locations and<br>the Bond No. on file with Bl<br>lits in a multiple completion | d measured and true<br>M/BIA. Required<br>or recompletion in | vertical depths of all pert<br>subsequent reports shall b<br>a new interval, a Form 31 | inent markers and zor<br>e filed within 30 days<br>60-4 shall be filed on |  |
| MOC reque<br>gas line and<br>approved in                                                                                | access road on w                                                         | ction facilities to the South<br>est side of location. Interin                                                                                                                                             | and East edges of loc<br>m reclaimation will ren                                              | ation due to bur<br>nain the same as                         | S                                                                                      | ulaulia                                                                   |  |
| ••                                                                                                                      |                                                                          |                                                                                                                                                                                                            | RE                                                                                            | CE                                                           | L/R)ade<br>Accopted 1<br>MMD                                                           | for record                                                                |  |
| Bonds on fil                                                                                                            | e: NM1693, Natior                                                        | wide & NMB000919                                                                                                                                                                                           | NMOCO                                                                                         | CEIVED<br>2 3 2013<br>ARTESIA                                | 7                                                                                      |                                                                           |  |
| 14. I hereby certin                                                                                                     | fy that the foregoing is                                                 | Electronic Submission #20                                                                                                                                                                                  | )4063 verified by the Bl<br>NE OIL COMPANY, ser                                               | .M Well Informati<br>t to the Carlsbac                       | ion System<br>I                                                                        |                                                                           |  |
| Name(Printed)                                                                                                           | Typed) JACKIE LA                                                         |                                                                                                                                                                                                            | - 1                                                                                           |                                                              | EPRESENTATIVE                                                                          |                                                                           |  |
| Signature                                                                                                               | (Electronic S                                                            | ubmission)                                                                                                                                                                                                 | Date ()                                                                                       | 4/10/2013                                                    |                                                                                        |                                                                           |  |
|                                                                                                                         |                                                                          |                                                                                                                                                                                                            | R FEDERAL OR ST                                                                               |                                                              | USE                                                                                    |                                                                           |  |
| Approved By                                                                                                             | Lames                                                                    | a. amo                                                                                                                                                                                                     | Title                                                                                         | SEAS                                                         |                                                                                        | <b>4.2</b> /-<br>Date                                                     |  |
|                                                                                                                         | val if any, are attached                                                 | I. Approval of this notice does n<br>itable title to those rights in the s                                                                                                                                 | ot warrant or                                                                                 |                                                              |                                                                                        |                                                                           |  |
|                                                                                                                         |                                                                          |                                                                                                                                                                                                            |                                                                                               | CFO                                                          |                                                                                        |                                                                           |  |