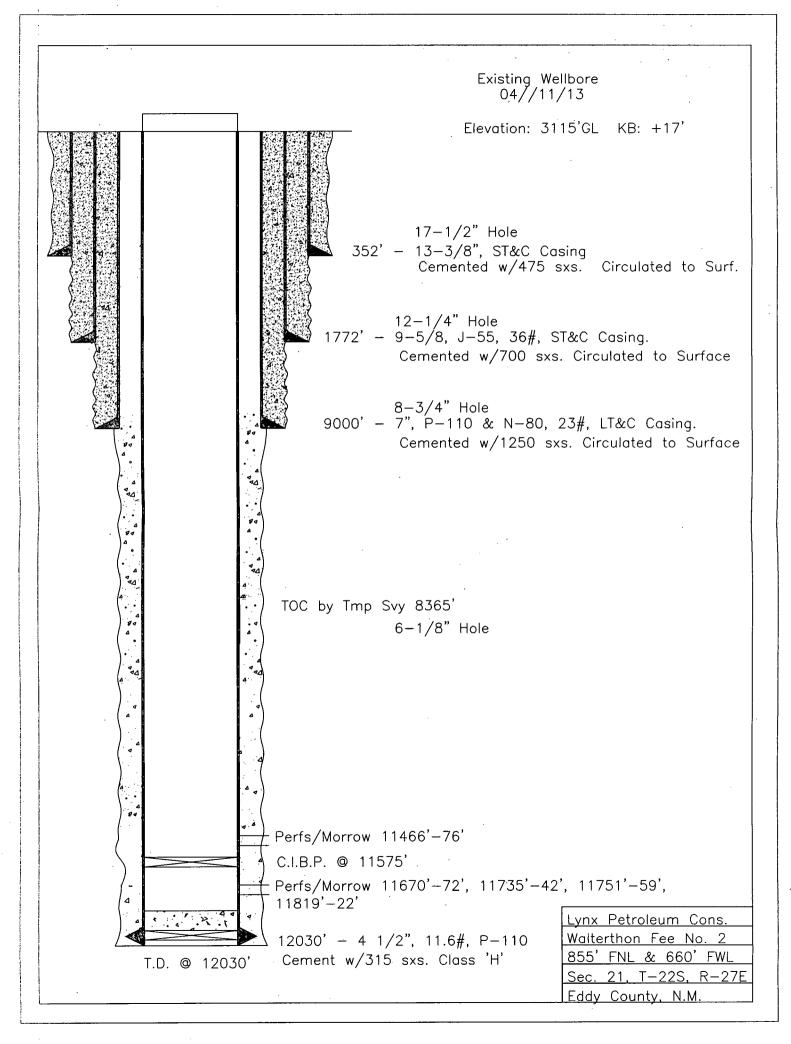

**State of New Mexico** 

Form C-101 Revised December 16, 2011

RECEIVED Minerals and Natural Resources

APR 1.6 2013

Oil Conservation Division

220 South St. Francis Dr.

NMOCD ARTESIA

Santa Fe, NM 87505