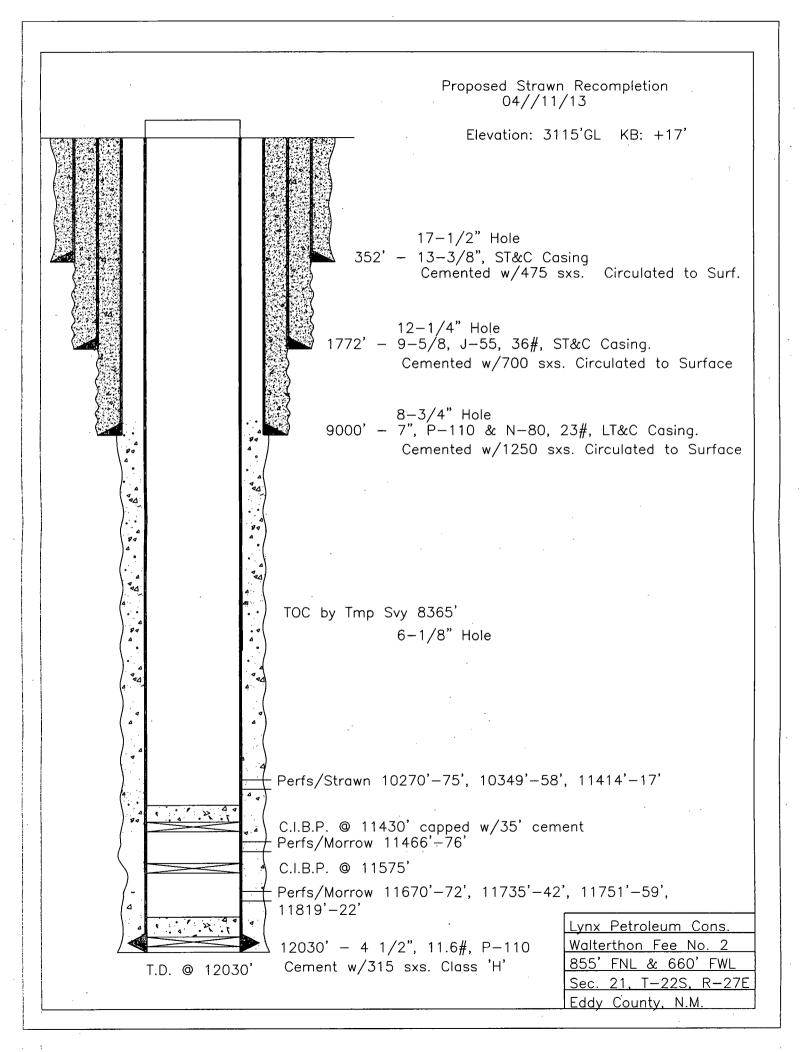

**State of New Mexico** 

Form C-101 Revised December 16, 2011

RECEIVED Minerals and Natural Resources

APR 1.6 2013

Oil Conservation Division

220 South St. Francis Dr.

NMOCD ARTESIA

Santa Fe, NM 87505