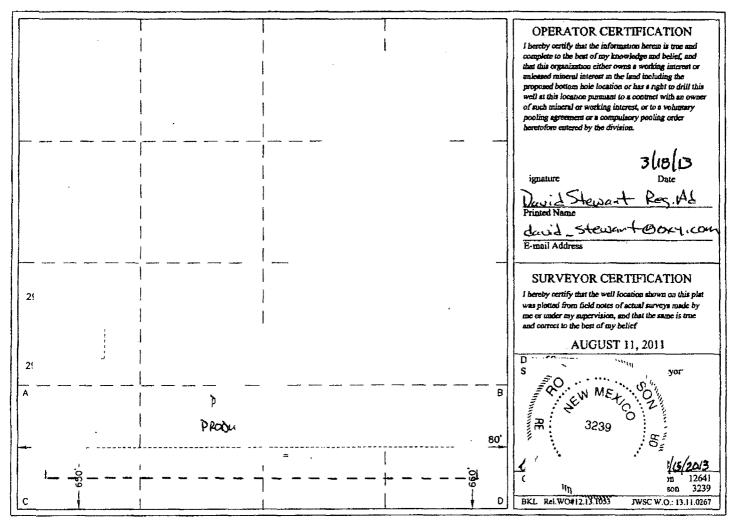

## State of New Mexico Energy, Minerals & Natural Resources Department **OIL CONSERVATION DIVISION** 1220 South St. Francis Dr. Santa Fe, New Mexico 87505

Form C-102 Revised August 1, 2011 Submit one copy to appropriate **District** Office

MAMENDED REPORT

## WELL LOCATION AND ACREAGE DEDICATION PLAT

| API Number    | Pool Code |                | Pool Name |             |
|---------------|-----------|----------------|-----------|-------------|
| 30-015 4 4    | 50371     | Pierce Gros in | Bo        | Swing       |
| Property Code |           | operty Name    |           | Well Number |
| 39439         | CEDAR     | 2H             |           |             |
| OGRID No.     | Or        | erator Name    |           | Elevation   |
| 16694         | OXY       | 2927'          |           |             |
|               |           |                |           |             |

Surface Location

| UL or lot No. | Section | Township | Range | Lot Idn                               | Feet from the | North/South line                      | Feet from the | East/West line | County |
|---------------|---------|----------|-------|---------------------------------------|---------------|---------------------------------------|---------------|----------------|--------|
| М             | 23      | 24-S     | 29-Е  |                                       | 650           | SOUTH                                 | 660           | WEST           | EDDY   |
| L             |         |          |       | · · · · · · · · · · · · · · · · · · · |               | · · · · · · · · · · · · · · · · · · · |               |                |        |

Bottom Hole Location If Different From Surface UL or lot No. Township Range Lot Ida Fect from the North/South line East/West line Section Feet from the County 29-E SOUTH 380 P 23 24-S 660 EAST EDDY **Dedicated** Acres Joint or Infill Consolidation Code Order No. 160