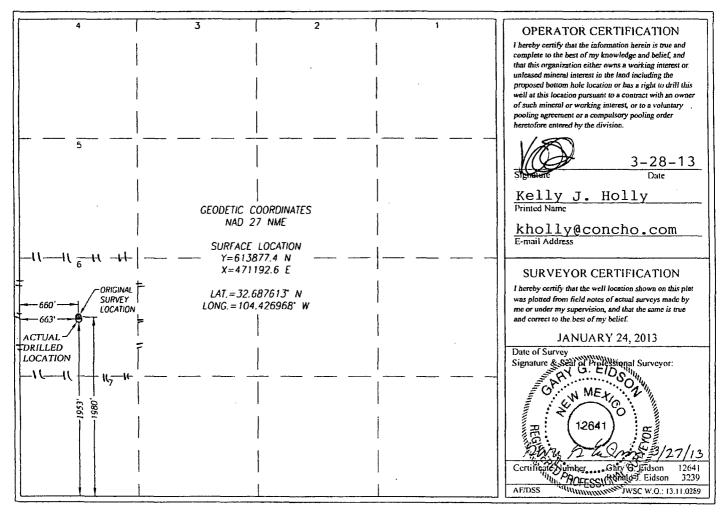

## WELL LOCATION AND ACREAGE DEDICATION PLAT

| API Number                |          |                                       |                  | Pool Code   |                     | Pool Name         |               |                |        |  |  |
|---------------------------|----------|---------------------------------------|------------------|-------------|---------------------|-------------------|---------------|----------------|--------|--|--|
| 30-015-26270              |          |                                       | 96099 SWD; Cisco |             |                     |                   |               |                |        |  |  |
| Property C                | öde      |                                       | We               | Well Number |                     |                   |               |                |        |  |  |
| 39088                     |          |                                       |                  | 4           |                     |                   |               |                |        |  |  |
| OGRID                     | No.      |                                       | E                | Elevation   |                     |                   |               |                |        |  |  |
| 229137                    |          |                                       |                  | 3393'       |                     |                   |               |                |        |  |  |
|                           |          |                                       |                  |             | Surface Locati      | on                |               |                |        |  |  |
| UL or lot No.             | Section  | Township                              | Range            | Lot Idn     | Feet from the       | North/South line  | Feet from the | East/West line | County |  |  |
| 6                         | 6        | 19-S                                  | 26-E             |             | 1953                | SOUTH             | 663           | WEST           | EDDY   |  |  |
|                           | L        | · · · · · · · · · · · · · · · · · · · | ·                | Bottom Hole | e Location If Diffe | rent From Surface |               | ·              |        |  |  |
| UL or lot No. Section Tow |          | Township                              | Township Range   |             | Feet from the       | North/South line  | Feet from the | East/West line | County |  |  |
|                           |          |                                       |                  |             |                     |                   |               |                |        |  |  |
| Dedicated Acres           | Joint or | Infill C                              | onsolidation C   | ode Ord     | er No.              |                   | · A           |                |        |  |  |
| 40 NSL-1406-A             |          |                                       |                  |             |                     |                   |               |                |        |  |  |

NO ALLOWABLE WILL BE ASSIGNED TO THIS COMPLETION UNTIL ALL INTERESTS HAVE BEEN CONSOLIDATED OR A NON-STANDARD UNIT HAS BEEN APPROVED BY THE DIVISION

SECTION 6, TOWNSHIP 19 SOUTH, RANGE 26 EAST, N.M.P.M. EDDY COUNTY NEW MEXICO

 LEASE
 LAKEWOOD
 SWD