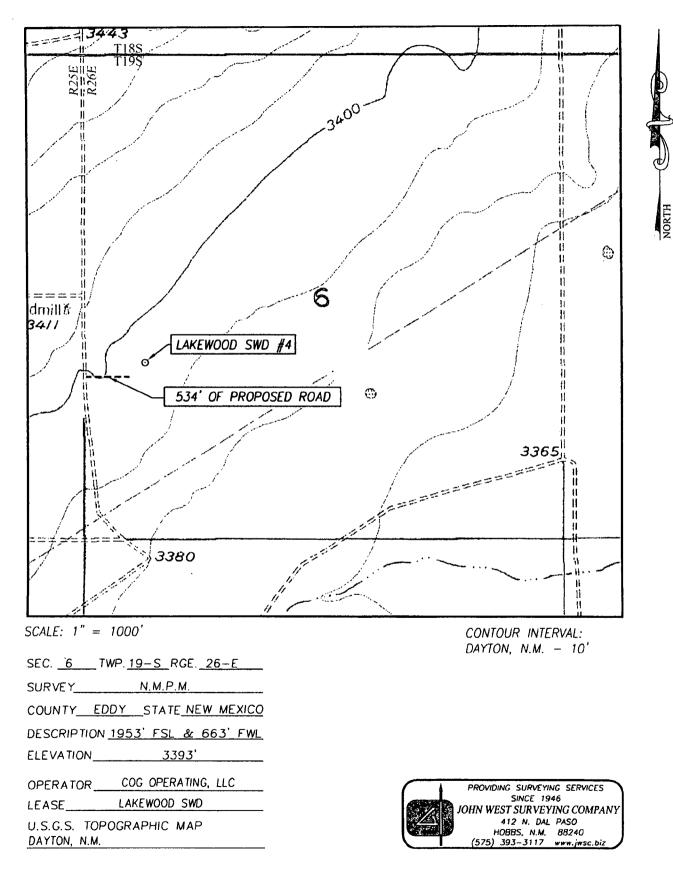

C ABELF\2012\COG OPERATING, LLC\Welis

VICINITY MAP

 SEC.
 6
 TWP.
 19-S
 RGE.
 26-E

 SURVEY
 N.M.P.M.

 COUNTY
 EDDY
 STATE
 NEW
 MEXICO

 DESCRIPTION
 1953'
 FSL
 & 663'
 FWL

 ELEVATION
 3393'

 OPERATOR
 COG
 OPERATING, LLC

 LEASE
 LAKEWOOD
 SWD