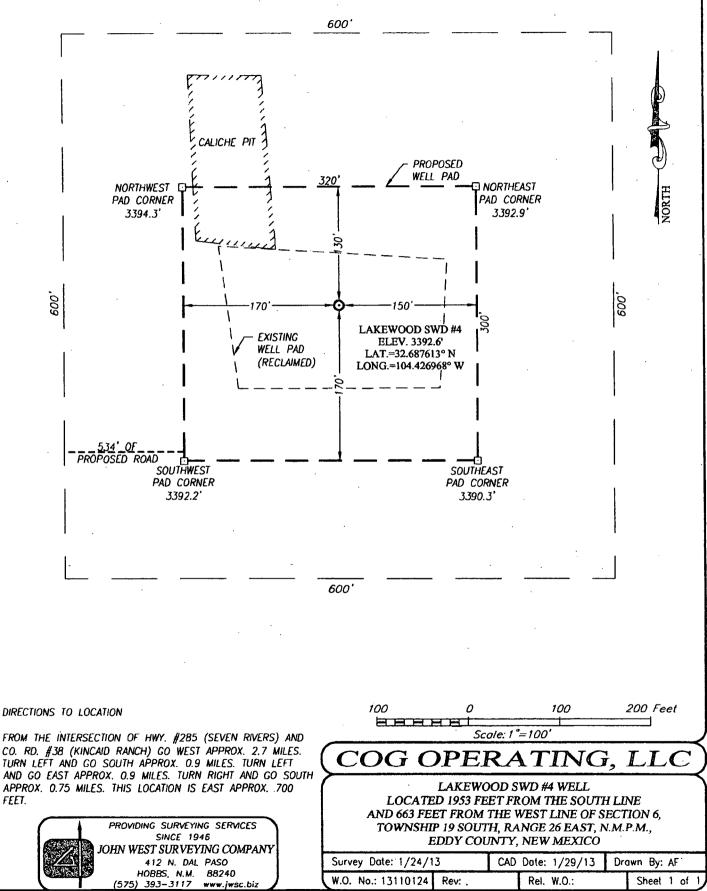

## WELL LOCATION AND ACREAGE DEDICATION PLAT

| API Number                |          |                                       |                  | Pool Code   |                     | Pool Name         |               |                |        |  |  |
|---------------------------|----------|---------------------------------------|------------------|-------------|---------------------|-------------------|---------------|----------------|--------|--|--|
| 30-015-26270              |          |                                       | 96099 SWD; Cisco |             |                     |                   |               |                |        |  |  |
| Property C                | öde      |                                       | We               | Well Number |                     |                   |               |                |        |  |  |
| 39088                     |          |                                       |                  | 4           |                     |                   |               |                |        |  |  |
| OGRID                     | No.      |                                       | E                | Elevation   |                     |                   |               |                |        |  |  |
| 229137                    |          |                                       |                  | 3393'       |                     |                   |               |                |        |  |  |
|                           |          |                                       |                  |             | Surface Locati      | on                |               |                |        |  |  |
| UL or lot No.             | Section  | Township                              | Range            | Lot Idn     | Feet from the       | North/South line  | Feet from the | East/West line | County |  |  |
| 6                         | 6        | 19-S                                  | 26-E             |             | 1953                | SOUTH             | 663           | WEST           | EDDY   |  |  |
|                           | L        | · · · · · · · · · · · · · · · · · · · | ·                | Bottom Hole | e Location If Diffe | rent From Surface |               | ·              |        |  |  |
| UL or lot No. Section Tow |          | Township                              | Township Range   |             | Feet from the       | North/South line  | Feet from the | East/West line | County |  |  |
|                           |          |                                       |                  |             |                     |                   |               |                |        |  |  |
| Dedicated Acres           | Joint or | Infill C                              | onsolidation C   | ode Ord     | er No.              |                   | · A           |                |        |  |  |
| 40 NSL-1406-A             |          |                                       |                  |             |                     |                   |               |                |        |  |  |

NO ALLOWABLE WILL BE ASSIGNED TO THIS COMPLETION UNTIL ALL INTERESTS HAVE BEEN CONSOLIDATED OR A NON-STANDARD UNIT HAS BEEN APPROVED BY THE DIVISION

SECTION 6, TOWNSHIP 19 SOUTH, RANGE 26 EAST, N.M.P.M. EDDY COUNTY NEW MEXICO

 LEASE
 LAKEWOOD
 SWD