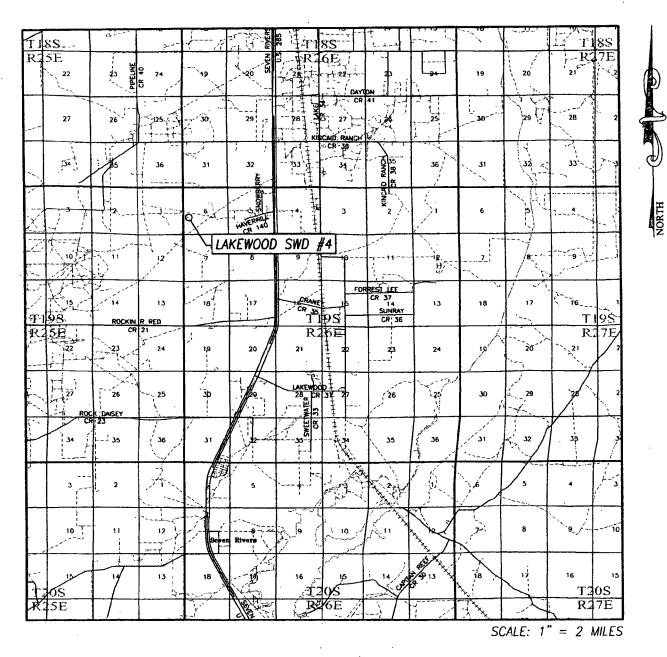

C ABELF\2012\COG OPERATING, LLC\Welis

VICINITY MAP

 SEC.
 6
 TWP.
 19-S
 RGE.
 26-E

 SURVEY
 N.M.P.M.

 COUNTY
 EDDY
 STATE
 NEW
 MEXICO

 DESCRIPTION
 1953'
 FSL
 & 663'
 FWL

 ELEVATION
 3393'

 OPERATOR
 COG
 OPERATING, LLC

 LEASE
 LAKEWOOD
 SWD