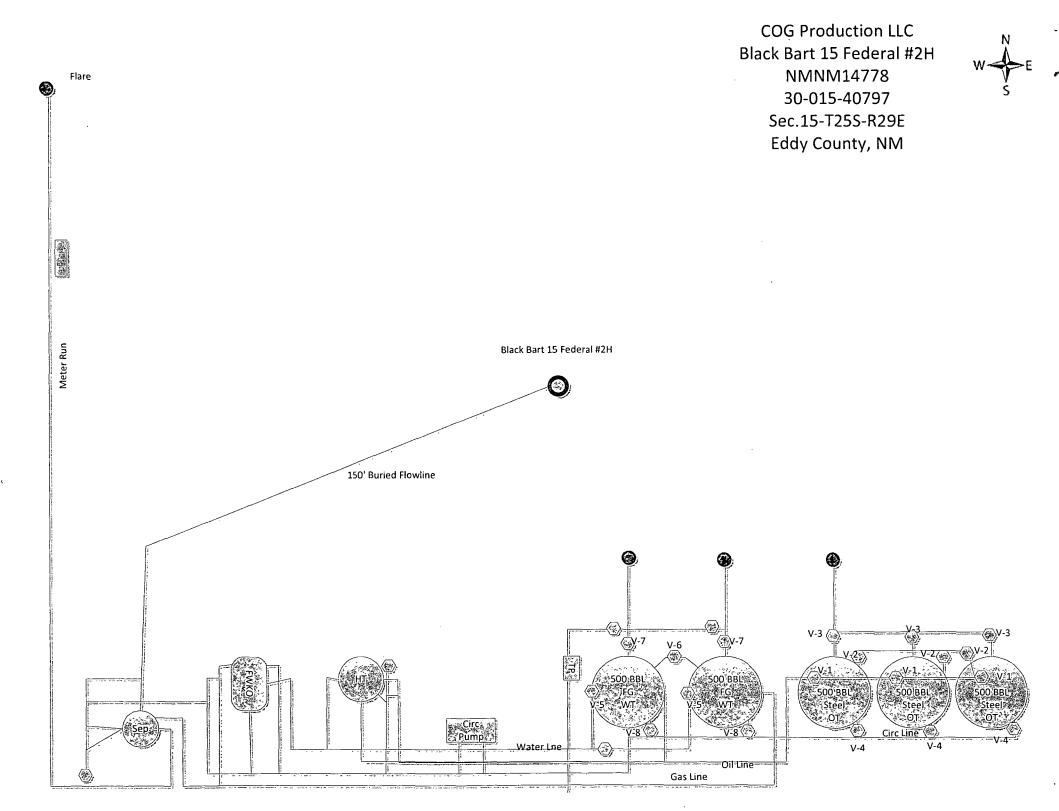

# COG Production LLC Black Bart 15 Federal #2H NMNM14778 30-015-40797 Sec 15-T25S-R29E Eddy County, NM

### 1. Production Phase (OT#1)

- A. Valves #1,#2,#4,#5,#6,#8 Open
- B. Valve #3 Closed and Sealed
- C. Valve #7 Closed
- D. Valves on OT #2 and #3 Positioned:
  - 1. Valves #1,#2,#3 &#4 Closed and sealed

# **Production Phase (OT #2)**

- A. Valves #1,#2,#4,#5,#6,#8 Open
- B. Valve #3 Closed and Sealed
- C. Valve #7 Closed
- D. Valves on OT #1 and #3 Positioned:
  - 1. Valves #1,#2,#3,#4 Closed and Sealed

# II. Sales Phase (OT#1)

- A. Valves #1,#2 and #4 Closed and Sealed
- B. Valve #3 on OT #1 Open
- C. Valves on OT #2 and #3 Positioned:
  - 1. Valve #1 & #2 Open
  - 2. Valve #3 and #4 Closed and Sealed

# Sales Phase (OT#2)

- A. Valves #1,#2and #4 Closed and Sealed
- B. Valve #3 on OT #2 Open
- C. Valves on OT #1 and #3 Positioned:
  - 1. Valve #1 Open
  - 2. Valve #3 and #4 Closed and Sealed