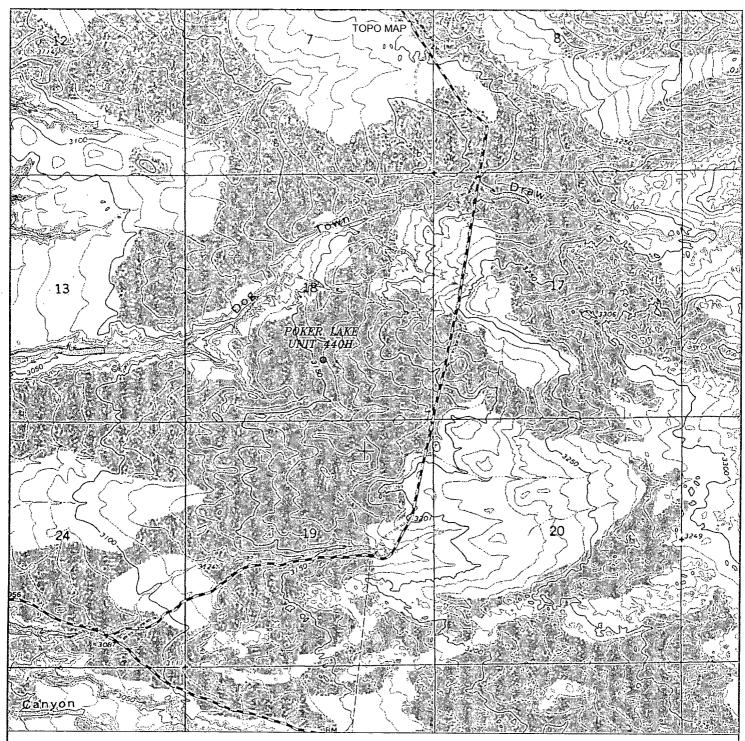

#### BOPCO, L.P.

REF: POKER LAKE UNIT 440H / WELL PAD TOPO

THE POKER LAKE UNIT 440H LOCATED 1310'

FROM THE SOUTH LINE AND 2430' FROM THE EAST LINE OF SECTION 18, TOWNSHIP 24 SOUTH, RANGE 30 EAST,

N.M.P.M., EDDY COUNTY, NEW MEXICO.

Sheet Survey Date: 11-16-2012

Sheets 6

Date:

P.O. Box 1786 1120 N. West County Rd. Hobbs, New Mexico 88241 (575) 393-7316 - Office (575) 392-2206 - Fax basinsurveys.com

| W.O. Number:   | JMS  | 27681   |  |
|----------------|------|---------|--|
| Survey Date:   | 11-  | 16-2012 |  |
| Scale: 1" = 20 | 000' |         |  |