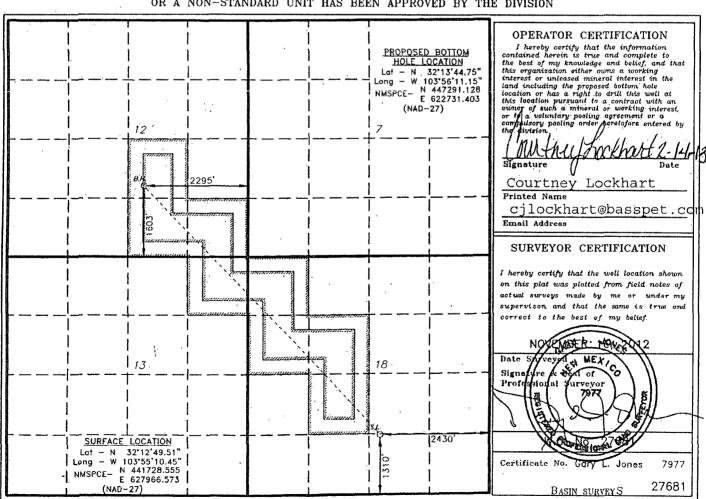

#### OIL CONSERVATION DIVISION

1220 South St. Francis Dr. Santa Fe, New Mexico 87505

WELL LOCATION AND ACREAGE DEDICATION PLAT

☐ AMENDED REPORT

| API Number     |         |             |               | Pool Code       | 1               |                  | Pool Name     |                |        |
|----------------|---------|-------------|---------------|-----------------|-----------------|------------------|---------------|----------------|--------|
| 130 · OI       | 5-41    | 277         |               | 17545           |                 | NASH DRAW (      | DELAWARE, B   | S AVALON S     | D)     |
| Property       |         |             |               | _               | Property Nam    |                  |               | Well Nu        | -      |
| 30640          | 2       |             |               | P               | OKER LAKE       | UNIT             |               | 440H           |        |
| OGRID N        | 0.      |             |               |                 | Operator Nam    |                  |               | Elevat         |        |
| 26073          | 7       |             |               |                 | BOPCO, L.       | P                |               | 315            | 7'     |
|                |         |             |               | •               | Surface Loca    | ation            |               |                |        |
| UL or lot No.  | Section | Township    | Range         | Lot Idn         | Feet from the   | North/South line | Feet from the | East/West line | County |
| 0              | 18      | 24 S        | 30 E          |                 | 1310            | SOUTH            | 2430          | EAST           | EDDY   |
|                |         |             | Bottom        | Hole Loc        | cation If Diffe | rent From Sur    | face          |                |        |
| UL or lot No.  | Section | Township    | Range         | Lot Idn         | Feet from the   | North/South line | Feet from the | East/West line | County |
| J              | 12      | 24 S        | 29 E          | E 1603 SOUTH 22 |                 | 2295             | EAST          | EDDY           |        |
| Dedicated Acre | Joint o | r Infill Co | neolidation ( | Code Ore        | đer No.         |                  |               |                |        |
| 319.87         |         |             | •             |                 |                 |                  |               |                |        |

NO ALLOWABLE WILL BE ASSIGNED TO THIS COMPLETION UNTIL ALL INTERESTS HAVE BEEN CONSOLIDATED OR A NON-STANDARD UNIT HAS BEEN APPROVED BY THE DIVISION

BOPCO, L.P. POKER LAKE UNIT 440H ELEV. - 3157'

Lat - N 32'12'49.51" Long - W 103'55'10.45" NMSPCE - N 441728.555 E 627966.573 (NAD-27)

Directions to Location:

FROM THE JUNCTION OF McDONALD AND GALIVAN, GO SOUTHERLY ON GALIVAN FOR 1.9 MILES TURNING WEST 0.4 MILES AND TURNING NORTH AGAIN 0.2 MILES TO PROPOSED LEASE ROAD.

BASIN SURVEYS P.O. BOX 1786 - HOBBS, NEW MEXICO

W.O. Number: 27681 J. SMALL Drawn By: Date: 11-28-2012 Disk: JMS 27681

200 200 400 FEET 0 SCALE: 1" = 200