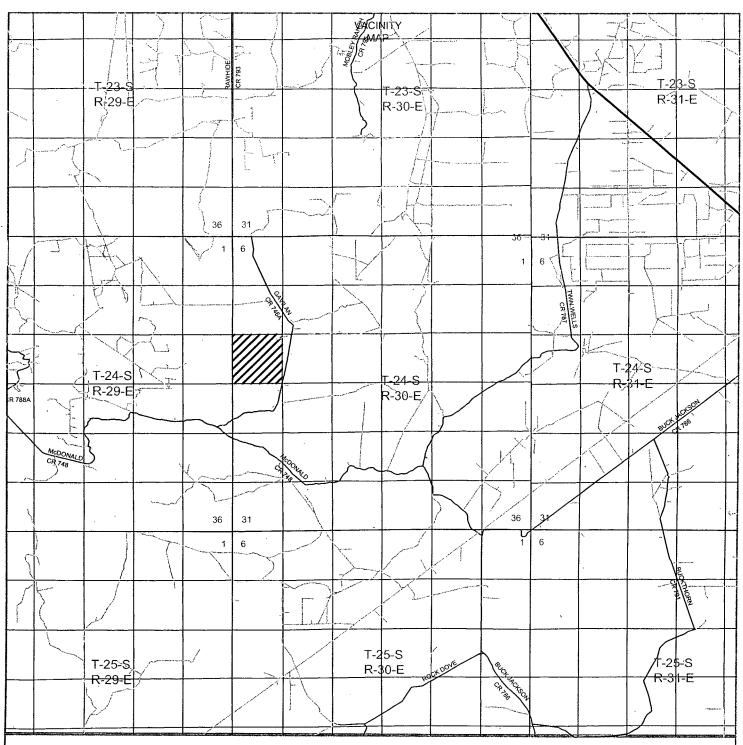

11-28-2012

BOPCO, L.P.

Sheet 2 of 6 Sheets

P.O. Box 1786 1120 N. West County Rd. Hobbs, New Mexico 88241 (575) 393-7316 — Office (575) 392-2206 — Fax basinsurveys.com

| W.O. | Number:   | JMS   | · 27681 |         |
|------|-----------|-------|---------|---------|
| Surv | ey Date:  | 11-   | 16-2012 | , and a |
| Scal | e: 1" = 2 | Miles |         | 200     |
| Date | : 11-28-  | 2012  |         |         |

BOPCO, L.P.

Sheet 3 of 6 Sheets

P.O. Box 1786 1120 N. West County Rd. Hobbs, New Mexico 88241 (575) 393-7316 — Office (575) 392-2206 — Fax basinsurveys.com

W.O. Number: JMS 27681

Scale: 1" = 2000'

YELLOW TINT — USA LAND
BLUE TINT — STATE LAND
NATURAL COLOR — FEE LAND