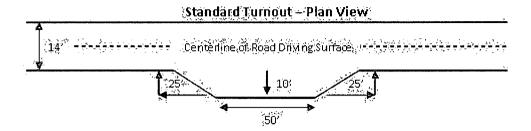

### Access Road Diagram

Surface casing is to be set into the Rustler below all fresh water sands at an approximate depth of 457' and cement circulated to surface.

7" casing will be set at approximately 8,696' MD, 8,492' TVD (In curve) and cemented in two stages with DV Tool set at approximately 5,000'. Cement will be circulated to surface.