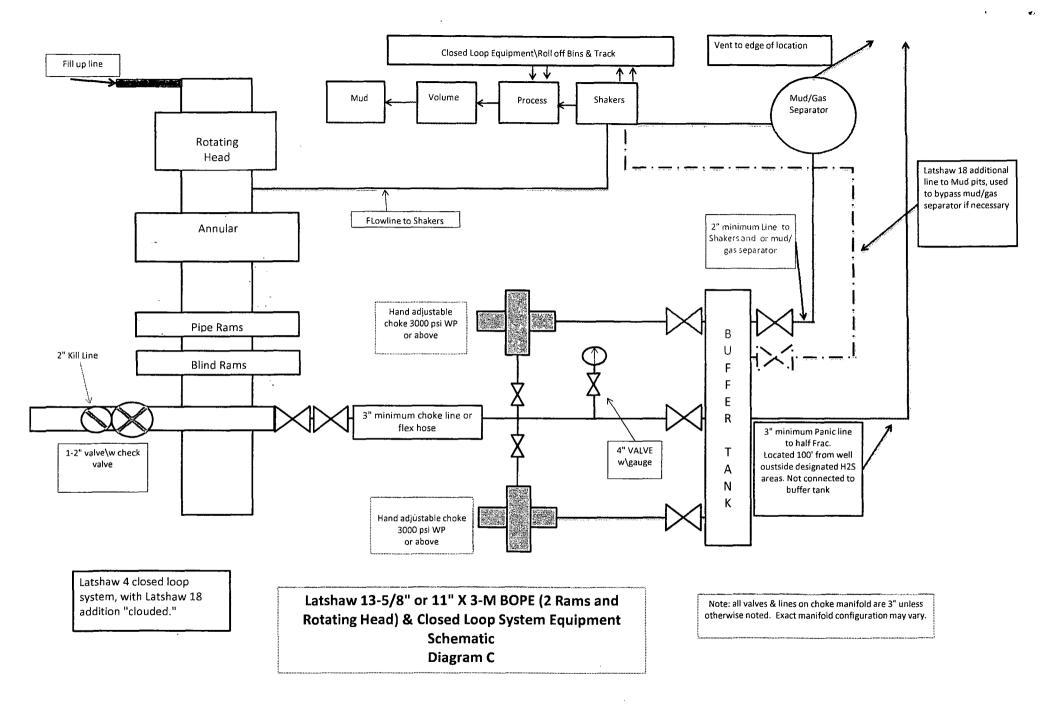

Drilling procedure, BOP diagram, and anticipated tops are attached.

This well is located inside the R111 Potash area and Secretary's Potash area.

The surface location is nonstandard and located inside the Poker Lake Unit.