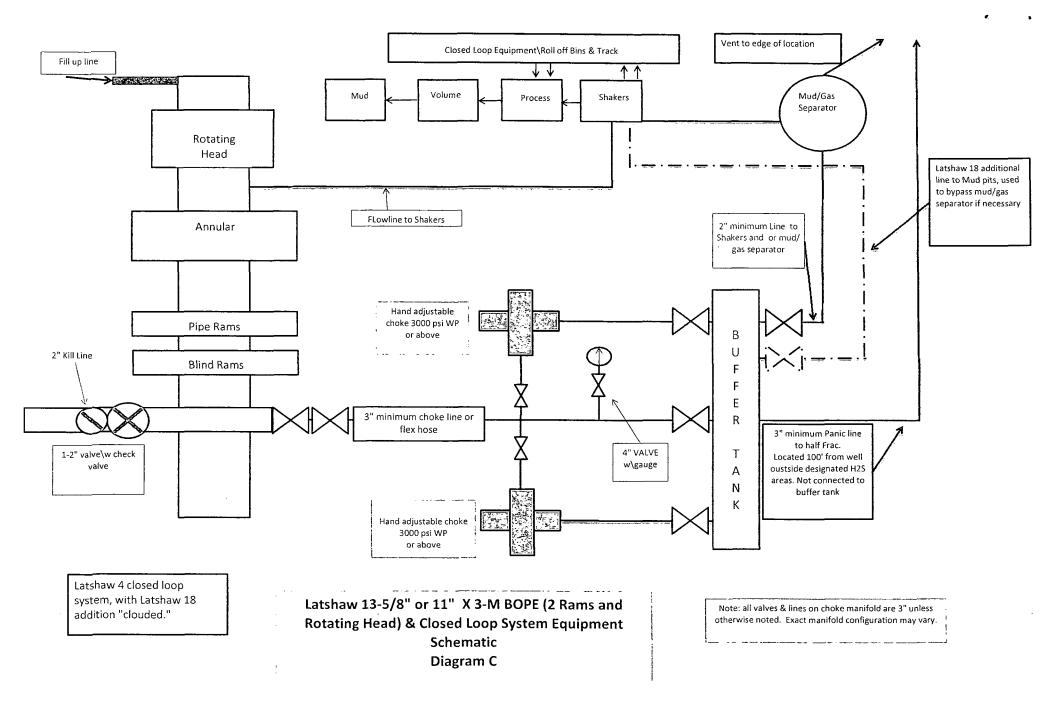

Drilling procedure, BOP diagram, and anticipated tops are attached.

This well is located inside the R111 Potash area and Secretary's Potash area.

The surface location is nonstandard and located inside the Poker Lake Unit.