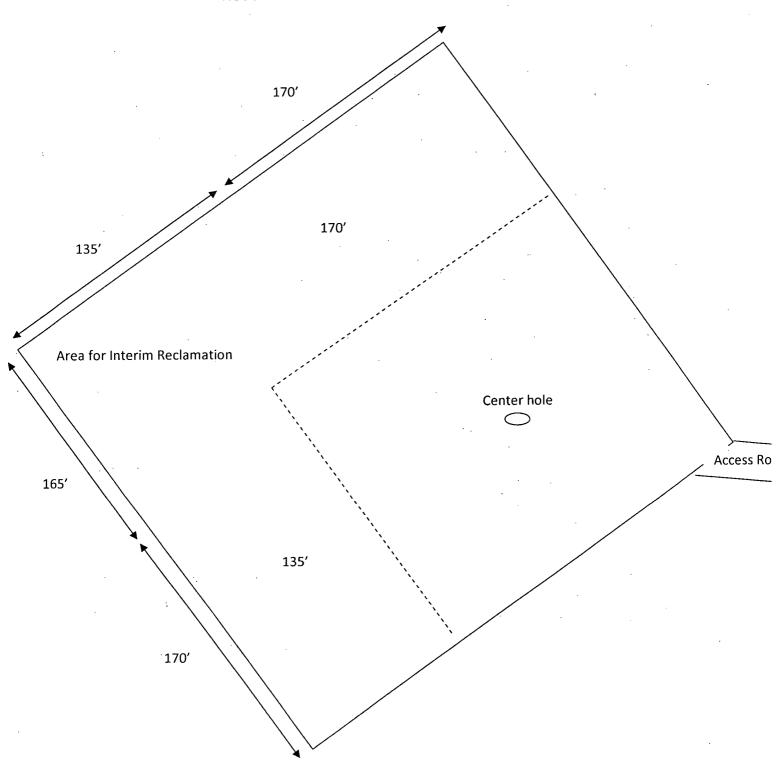

hey treat.

Besides basic first aid, everyone on location should have a good working knowledge of artificial respiration and CPR, as well as first aid for eyes and skin contact with liquid H<sub>2</sub>S.

### **Proposed H2S Safety Schematic**

- 1) Location of windsocks.
- 4) Terrain of surrounding area (Please refer to page 2 of survey plat package also see point 11 of multi-surface use plan)
- 2) Location of H2S alarms
- 5) Location of flare line(s) and pit(s) (Please refer to diagram 2 choke manifold diagram and or page six of survey plat packet)
- 3) Location of briefing areas.
- 6) Location of caution and/or danger signs.
- (7) Location of Breathing Equipment



Diagram 3

BOPCO, Poker Lake Unit 440H

Interim Reclamation Well Pad Layout

Road will enter southeast corner of location



### **Location On-Site Notes**

Location on-site conducted by Todd Carpenter-BOPCO L.P., Amanda Lynch -BLM, and Robert Gomez-Basin Survey on 11/16/2012. The Poker Lake Unit 440H was moved to a new location with surface footage calls of 1310' FSL & 2430' FEL of Section 18 T24S-R30E to avoid a large sand dune and wildlife habitat. V-door will face the northwest. The frac pad will be on the south southwest corner and the topsoil stockpiled on the southwest side of location. New access road will enter at southeast corner of proposed pad.

### **MULTI-POINT SURFACE USE PLAN**

### NAME OF WELL: Poker Lake Unit #440H

LEGAL DESCRIPTION - SURFACE: 1310' FSL, 2430' FEL, Section 18, T24S, R30E, Eddy County, NM. BHL: 1603' FSL, 2295' FEL, Section 12, T24S, R29E, Eddy County, New Mexico.

#### **PO