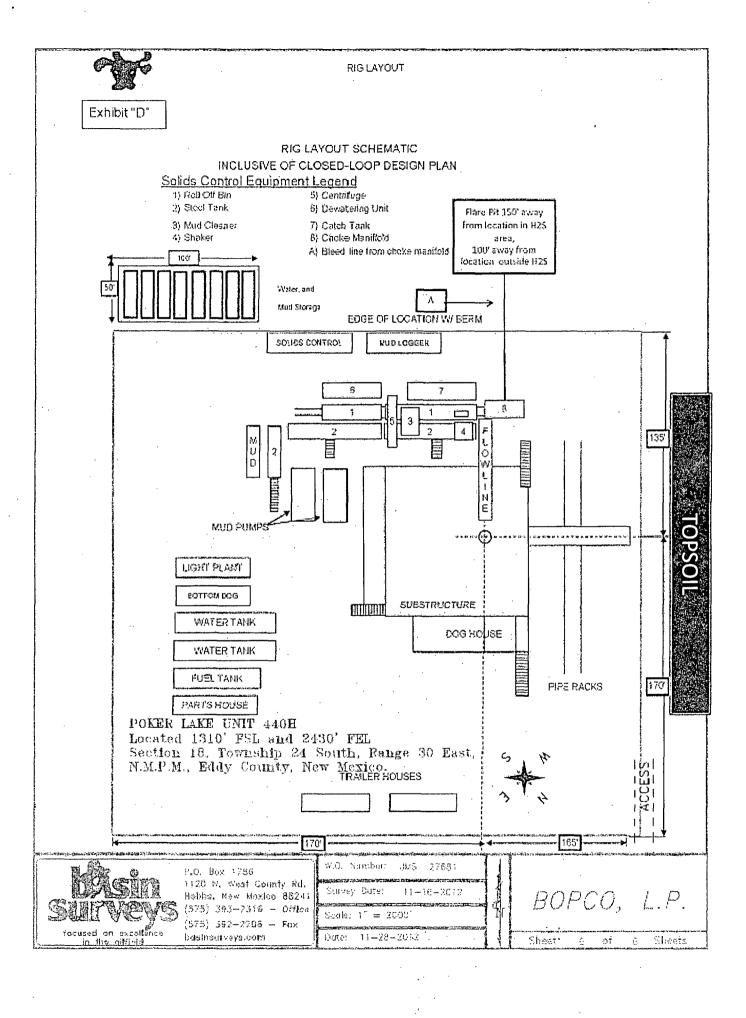

BASIN SURVEYS P.O. BOX 1786 - HOBBS, NEW MEXICO

W.O. Number: 27681 J. SMALL Drawn By: Date: 11-28-2012 Disk: JMS 27681

200 200 400 FEET 0 SCALE: 1" = 200

Sheet Survey Date: 11-16-2012

Sheets 6

Date:

P.O. Box 1786 1120 N. West County Rd. Hobbs, New Mexico 88241 (575) 393-7316 - Office (575) 392-2206 - Fax basinsurveys.com

| W.O. Number:   | JMS  | 27681   |  |
|----------------|------|---------|--|
| Survey Date:   | 11-  | 16-2012 |  |
| Scale: 1" = 20 | 000' |         |  |

11-28-2012

BOPCO, L.P.

Sheet 2 of 6 Sheets

P.O. Box 1786 1120 N. West County Rd. Hobbs, New Mexico 88241 (575) 393-7316 — Office (575) 392-2206 — Fax basinsurveys.com

| W.O. | Number:   | JMS   | · 27681 |         |
|------|-----------|-------|---------|---------|
| Surv | ey Date:  | 11-   | 16-2012 | , and a |
| Scal | e: 1" = 2 | Miles |         | 200     |
| Date | : 11-28-  | 2012  |         |         |