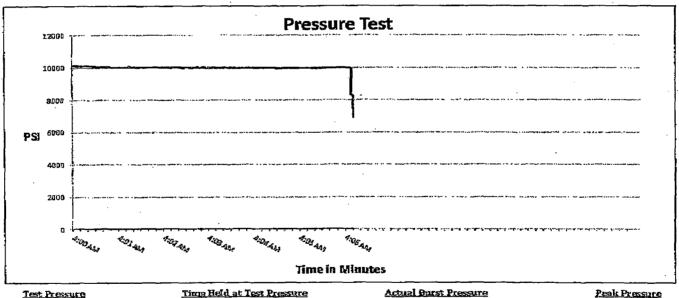

| 3/2/2011                             | Tested By:<br>BOBBY FINK | Approved:           |                |                  |  |  |  |  |  |

# Midwest Hose

& Specialty, Inc.

### **Internal Hydrostatic Test Graph**

April 4, 2012

Customer: Latshaw

Pick Ticket #: 81610

| <u>Hose</u> | Spec | ifica | tions |
|-------------|------|-------|-------|
|-------------|------|-------|-------|

Length Hose Type 30 LD. O.D. 3'" 4 15/32 Burst Pressure Working Pressure 5000 PS Standard Salecy Multiplier Applies

### Verification

Type of Fitting Coupling Method 41/155X Swage Die Size Final O.D. 5.12" 5.16" Hose Serial # Hose Assembly Serial # 6884 81610



Test Pressure 10000 PSI

Time Held at Test Pressure 6 1/4 Minutes

10195 PS

Comments: Hose assembly pressure tested with water at ambient temperature.

Tested By: Donnie Mclemore

Approved By: Bobby Fink



### **TABLE OF CONTENTS**

### I. H<sub>2</sub>S Contingency Plan

- A. Scope
- B. Objective
- C. Discussion of Plan

### **II. Emergency Procedures**

- A. Emergency Procedures and Public Protection
- B. Emergency Procedures Implementation
- C. Simulated Blowout Control Drills

### **III. Ignition Procedures**

- A. Responsibility
- B. Instructions
- IV. Training Requirements
- V. Emergency Equipment

### VI. Evacuation Plan

- A. General Plan
- B. Emergency Phone Lists

### VII. General Information

- A. H<sub>2</sub>S Toxicity Table
- B. Respirator Use
- C. Emergency Rescue

### H