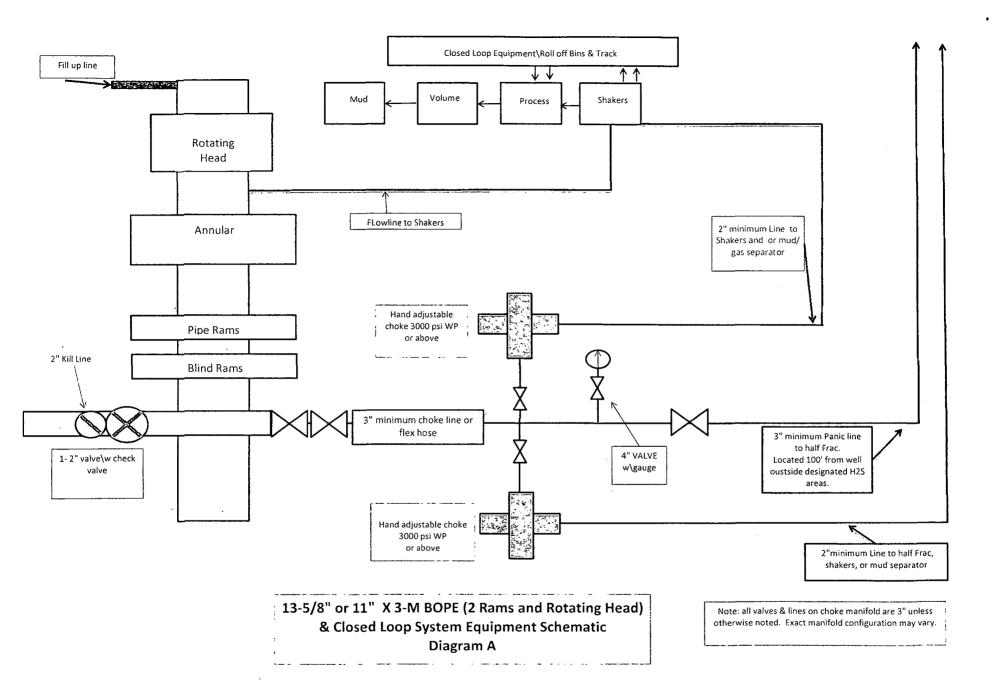

Drilling procedure, BOP diagram, and anticipated tops are attached.

This well is located inside the R111 Potash area and Secretary's Potash area.

The surface location is nonstandard and located inside the Poker Lake Unit.