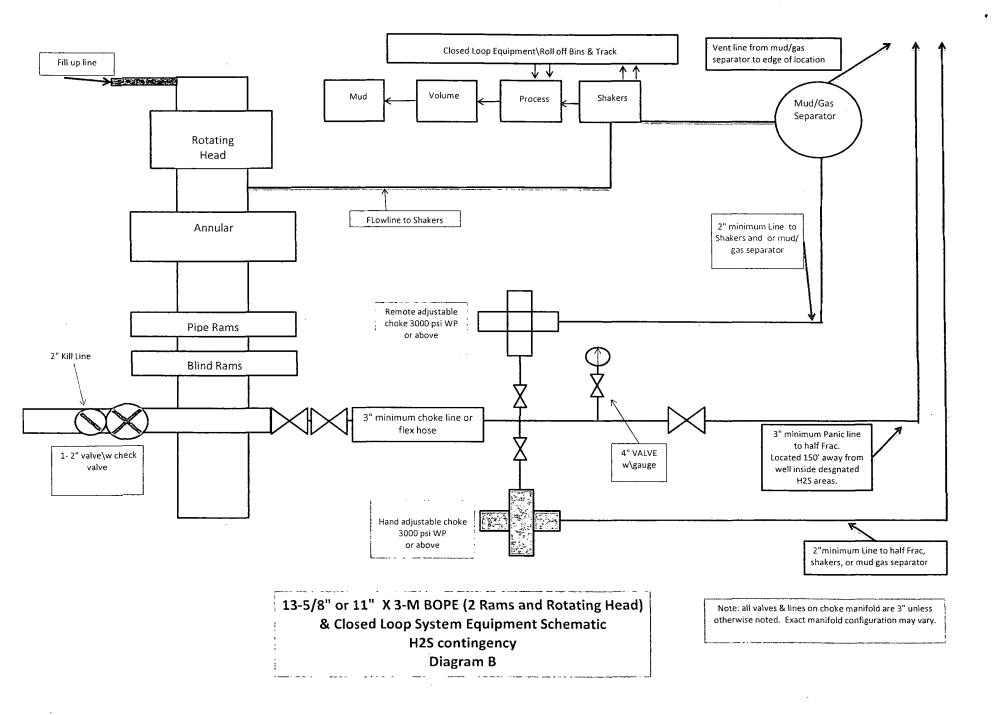

Drilling procedure, BOP diagram, and anticipated tops are attached.

This well is located inside the R111 Potash area and Secretary's Potash area.

The surface location is nonstandard and located inside the Poker Lake Unit.