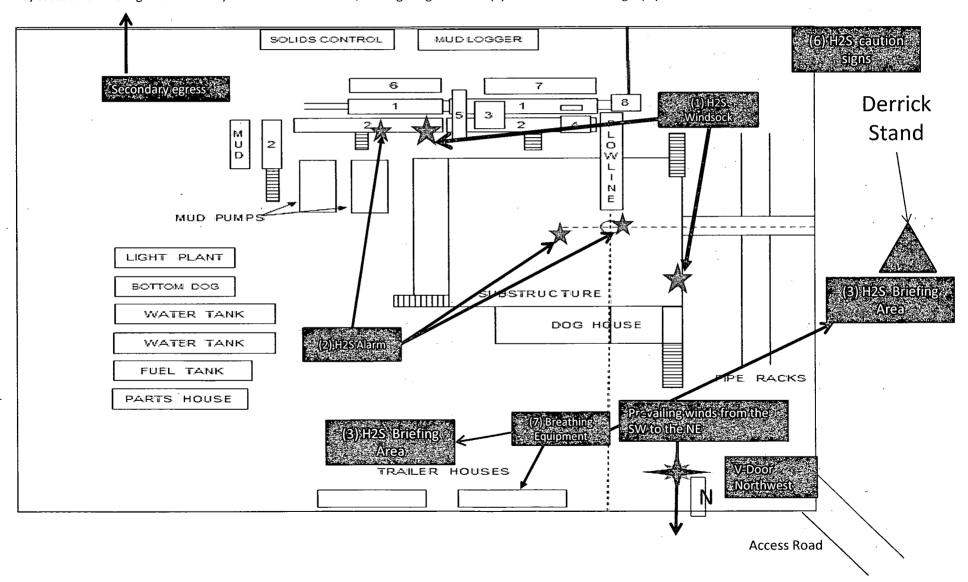

### Flowline and Powerline Route Diagram 4

### Access Road Diagram

Surface casing is to be set into the Rustler below all fresh water sands at an approximate depth of 457' and cement circulated to surface.

7" casing will be set at approximately 8,696' MD, 8,492' TVD (In curve) and cemented in two stages with DV Tool set at approximately 5,000'. Cement will be circulated to surface.