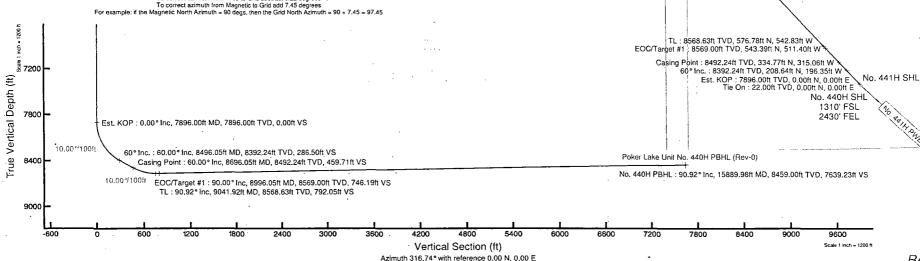

### Access Road Diagram

Surface casing is to be set into the Rustler below all fresh water sands at an approximate depth of 457' and cement circulated to surface.

7" casing will be set at approximately 8,696' MD, 8,492' TVD (In curve) and cemented in two stages with DV Tool set at approximately 5,000'. Cement will be circulated to surface.