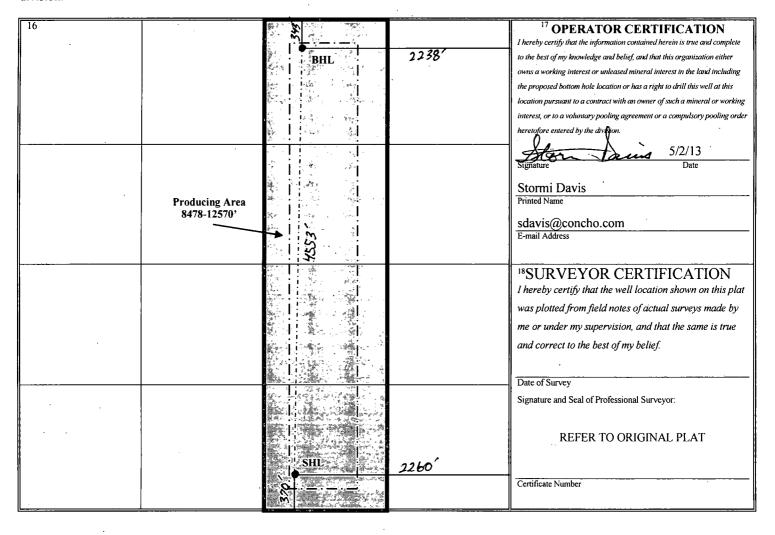

## WELL LOCATION AND ACREAGE DEDICATION PLAT

| <sup>1</sup> API Number<br>30-015-40823 |                        |                            | <sup>2</sup> Pool Code |            | :                     | . 3 Pool Name                 |               |                |                                       |  |
|-----------------------------------------|------------------------|----------------------------|------------------------|------------|-----------------------|-------------------------------|---------------|----------------|---------------------------------------|--|
|                                         |                        |                            |                        | 51010      | •                     | Red Bluff; Bone Spring, South |               |                |                                       |  |
| <sup>4</sup> Property Code              |                        | <sup>5</sup> Property Name |                        |            |                       |                               |               |                | <sup>6</sup> Well Number              |  |
| 39528                                   |                        | Brutus 12 Federal Com      |                        |            |                       |                               |               |                | 2Н                                    |  |
| <sup>7</sup> OGRID N₀.                  |                        | 8 Operator Name            |                        |            |                       |                               |               |                | <sup>9</sup> Elevation                |  |
| 217955                                  |                        | COG Production LLC         |                        |            |                       |                               |               |                | 2936' GR                              |  |
|                                         | •                      |                            |                        | •          | <sup>10</sup> Surface | Location                      |               | •              |                                       |  |
| UL or lot no.                           | Section                | Township                   | Range                  | Lot ldn    | Feet from the         | North/South line              | Feet from the | East/West line | County                                |  |
| O                                       | 12                     | 26S                        | 28E                    |            | 370                   | South                         | 2260          | East           | Eddy                                  |  |
|                                         |                        |                            | п Во                   | ottom Ho   | le Location I         | f Different From              | m Surface     |                | · · · · · · · · · · · · · · · · · · · |  |
| UL or lot no.                           | Section                | Township                   | Range                  | Lot Idn    | Feet from the         | North/South line              | Feet from the | East/West line | County                                |  |
| В                                       | 12                     | 26S                        | 28E                    |            | 343                   | North                         | 2238          | East           | Eddy                                  |  |
| Dedicated Acres                         | <sup>13</sup> Joint or | r Infill 14 C              | onsolidation           | Code 15 Or | der No.               |                               |               |                |                                       |  |
| 160                                     |                        |                            |                        |            |                       |                               |               |                |                                       |  |