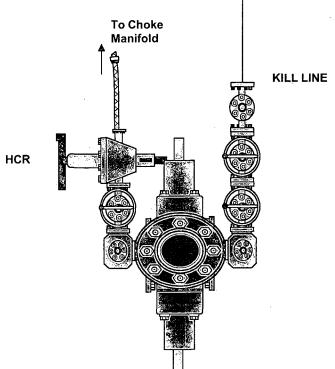

### 5. PRESSURE CONTROL EQUIPMENT

Surface: 0 - 400' None.

**Production: 0 - 5100'** the minimum working pressure of the blowout preventer (BOP) and related equipment (BOPE) required to drill below the surface casing shoe shall be 3000 (3M) psi. Operator will be using an 11" 3M two ram stack with 3M annular preventer, & 3M Choke Manifold.

- a. The 11" 3000 psi blowout prevention equipment will be installed and operational after setting the 8 5/8" surface casing and the 8 5/8" SOW x 11" 3K conventional wellhead; the rotating head body will be installed but the rubber will be installed when it becomes operationally necessary.
- b. The BOP and ancillary BOPE will be tested by a third party upon installation to the 8 5/8" 24# J-55 surface casing. All equipment will be tested to 250/3000 psi for 10 minutes and charted, except the annular, which will be tested to 70% of working pressure. This is to be in compliance with the Onshore Order # 2 which states the BOPE shall be tested to 70 % of the yield of the casing when the BOP and casing are not isolated.
- c. The pipe rams will be functionally tested during each 24 hour period; the blind rams will be functionally tested on each trip out of the hole. These functional tests will be documented on the Daily Driller's Log. Other accessory equipment (BOPE) will include a safety valve and subs as needed to fit all drill strings, and a 2" kill line and 3" choke line having a 3000 psi WP rating. Oxy requests that the system be tested at 3,000 psi.

d. Oxy requests a variance if Savanna 415 is used to drill this well to use a co-flex line between the BOP and choke manifold. See attached schematic.

Manufacturer: Hebei Ouva Ltd. Serial Number: 1642343-04

Length: 39"

Size: 3"

Ends: flanges

WP rating: 3000 psi

Anchors required by manufacturer: No

See attached BOP & Choke manifold diagrams.