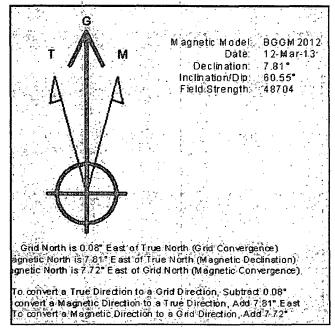

# Sperry Drilling Services Standard Report

12 March, 2013

Well Coordinates: 662,128.40 N, 547,148.50 E (32° 49' 12.66" N, 104° 10' 47.49" W)

Ground Level: 3,654.80 ft

Local Coordinate Origin:

Centered on Well Artesia Yeso Federal Unit #15

Viewing Datum:

GE 3654.8 + KB 14 @ 3668.80ft (Savannah 415)

TVDs to System:

Crid

North Reference:

Grid

Unit System:

API - US Survey Feet