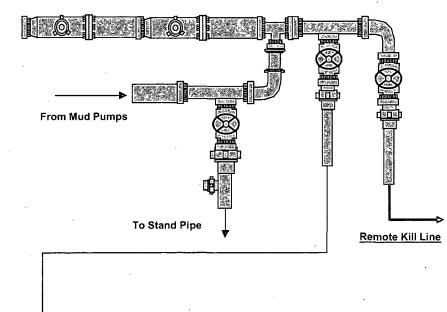

### 5. PRESSURE CONTROL EQUIPMENT

Surface: 0 - 400' None.

**Production: 0 - 5100'** the minimum working pressure of the blowout preventer (BOP) and related equipment (BOPE) required to drill below the surface casing shoe shall be 3000 (3M) psi. Operator will be using an 11" 3M two ram stack with 3M annular preventer, & 3M Choke Manifold.

- a. The 11" 3000 psi blowout prevention equipment will be installed and operational after setting the 8 5/8" surface casing and the 8 5/8" SOW x 11" 3K conventional wellhead; the rotating head body will be installed but the rubber will be installed when it becomes operationally necessary.
- b. The BOP and ancillary BOPE will be tested by a third party upon installation to the 8 5/8" 24# J-55 surface casing. All equipment will be tested to 250/3000 psi for 10 minutes and charted, except the annular, which will be tested to 70% of working pressure. This is to be in compliance with the Onshore Order # 2 which states the BOPE shall be tested to 70 % of the yield of the casing when the BOP and casing are not isolated.
- c. The pipe rams will be functionally tested during each 24 hour period; the blind rams will be functionally tested on each trip out of the hole. These functional tests will be documented on the Daily Driller's Log. Other accessory equipment (BOPE) will include a safety valve and subs as needed to fit all drill strings, and a 2" kill line and 3" choke line having a 3000 psi WP rating. Oxy requests that the system be tested at 3,000 psi.

d. Oxy requests a variance if Savanna 415 is used to drill this well to use a co-flex line between the BOP and choke manifold. See attached schematic.

Manufacturer: Hebei Ouva Ltd. Serial Number: 1642343-04

Length: 39"

Size: 3"

Ends: flanges

WP rating: 3000 psi

Anchors required by manufacturer: No

See attached BOP & Choke manifold diagrams.