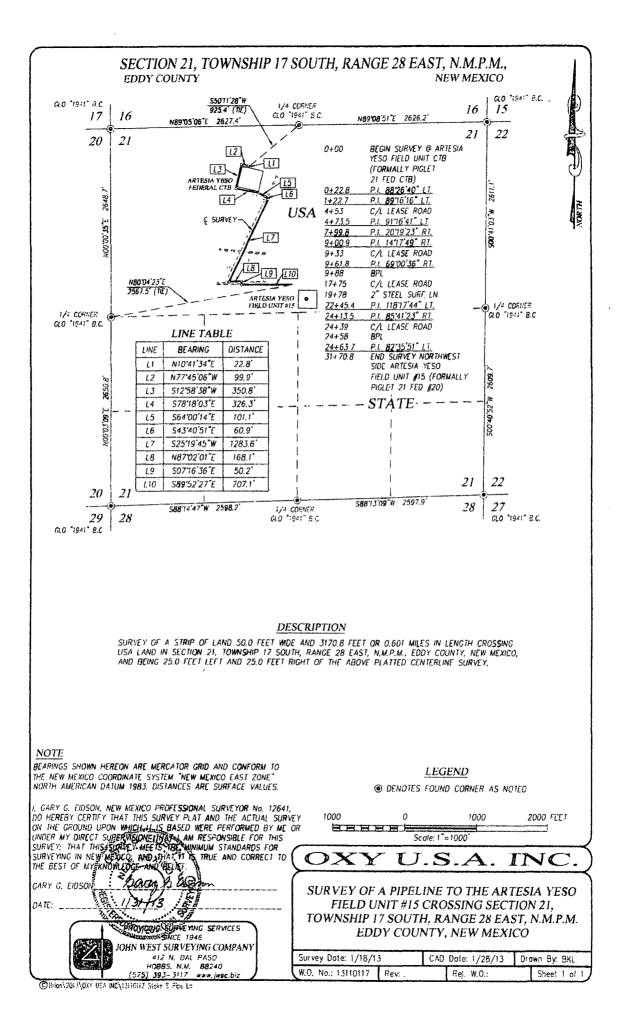

### DESCRIPTION

SURVEY OF A STRIP OF LAND 50.0 FEET WIDE AND 1064.3 FEET OR 0.202 MILES IN LENGTH CROSSING USA LAND IN SECTION 21, TOWNSHIP 17 SOUTH, RANGE 28 EAST, N.M.P.M., EDDY COUNTY, NEW MEXICO, AND BEING 25.0 FEET LEFT AND 25.0 FEET RIGHT OF THE ABOVE PLATTED CENTERLINE SURVEY.

BEARINGS SHOWN HEREON ARE MERCATOR GRID AND CONFORM TO THE NEW MEXICO COORDINATE SYSTEM "NEW MEXICO EAST ZONE" NORTH AMERICAN DATUM 1983. DISTANCES ARE SURFACE VALUES.

I, GARY G. EIDSON, NEW MEXICO PROFES**SION**AL SU**RV**EYOR No. 12641, DO HEREBY CERTIFY THAT THIS SURVEY PLAT AND THE ACTUAL SURVEY ON THE GROUND UPON WHICH IT IS BASED WERE PERFORMED BY ME OR ON THE CHOUND DEPON WHICH IT IS ASSED WE'RE PERFORMED BY ME UNDER MY DIRECT SUPERVISIONS HABBILIAM RESPONSIBLE FOR THIS SURVEY; THAT THIS SURVEY MEDIS THE MINIMUM STANDARDS FOR SURVEYING IN NEW MEXICES AND THAT THUS TRUE AND CORRECT TO THE BEST OF MY KNOWLEDGE AND BEUEL.

### SURVEY OF AN ELECTRIC LINE TO THE ACTOR Yeso Fed Unit#15 CROSSING SECTION 21, TOWNSHIP 17 SOUTH, RANGE 28 EAST, N.M.P.M. EDDY COUNTY, NEW MEXICO

Survey Date: 1/11/13 CAD Date: 1/25/13 W.O. No.: 13110075 Rev: Rel. W.O.: