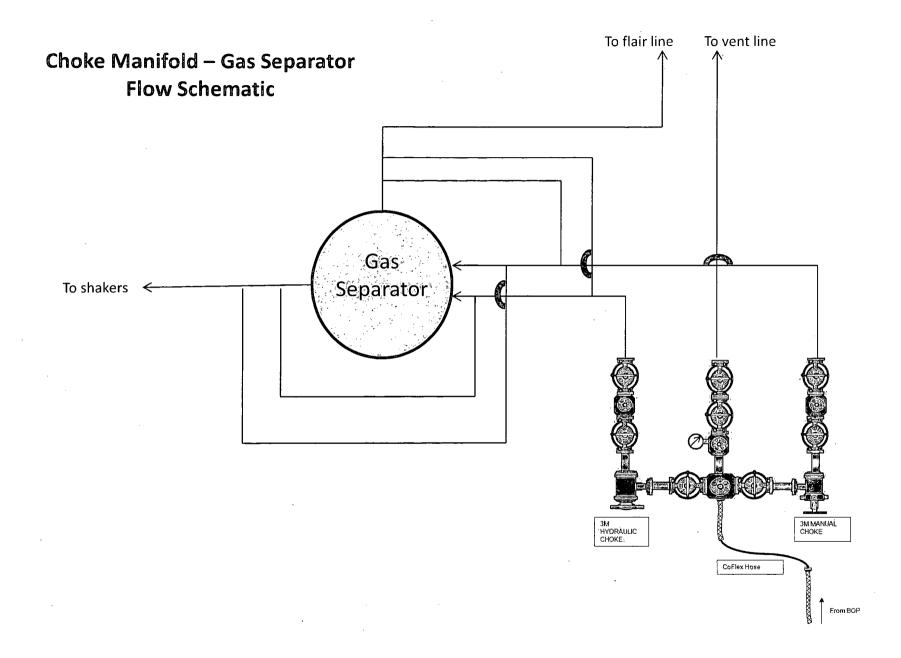

### 5. PRESSURE CONTROL EQUIPMENT

Surface: 0 - 400' None.

**Production: 0 - 5100'** the minimum working pressure of the blowout preventer (BOP) and related equipment (BOPE) required to drill below the surface casing shoe shall be 3000 (3M) psi. Operator will be using an 11" 3M two ram stack with 3M annular preventer, & 3M Choke Manifold.

- a. The 11" 3000 psi blowout prevention equipment will be installed and operational after setting the 8 5/8" surface casing and the 8 5/8" SOW x 11" 3K conventional wellhead; the rotating head body will be installed but the rubber will be installed when it becomes operationally necessary.
- b. The BOP and ancillary BOPE will be tested by a third party upon installation to the 8 5/8" 24# J-55 surface casing. All equipment will be tested to 250/3000 psi for 10 minutes and charted, except the annular, which will be tested to 70% of working pressure. This is to be in compliance with the Onshore Order # 2 which states the BOPE shall be tested to 70 % of the yield of the casing when the BOP and casing are not isolated.
- c. The pipe rams will be functionally tested during each 24 hour period; the blind rams will be functionally tested on each trip out of the hole. These functional tests will be documented on the Daily Driller's Log. Other accessory equipment (BOPE) will include a safety valve and subs as needed to fit all drill strings, and a 2" kill line and 3" choke line having a 3000 psi WP rating. Oxy requests that the system be tested at 3,000 psi.

drill this well. Adequate flare lines will be installed off the mud/gas separator where gas may be flared safely.