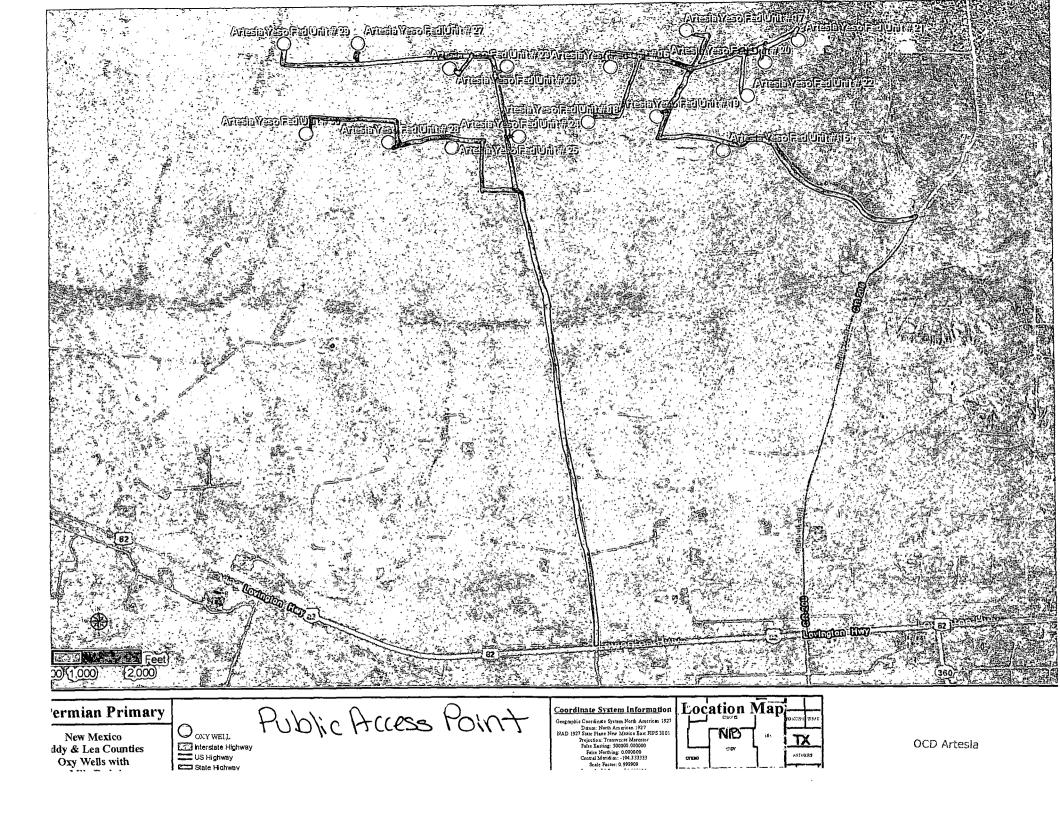

# Artesia Yeso Federal Unit Wells Flowline Routing

4" SDR 7 polyethylene production flowline (oil, gas and produced water) to be laid on surface from all the Artesia Yeso Federal Unit wells to the Artesia Yeso Federal Unit Central Tank Battery. Operating pressure < 125 psig.

| Artesia Yeso Federal Unit 15:   | 3,000ft | Artesia Yeso Federal Unit 23: 3,000ft |
|---------------------------------|---------|---------------------------------------|
| Artesia Yeso Federal Unit 16:   | 1,200ft | Artesia Yeso Federal Unit 24: 3,350ft |
| Artesia Yeso Federal Unit 17:   | 400ft   | Artesia Yeso Federal Unit 25: 4,700ft |
| Artesia Yeso Federal Unit 18: 3 | 2,250ft | Artesia Yeso Federal Unit 26: 4,150ft |
| Artesia Yeso Federal Unit 19:   | 1,250ft | Artesia Yeso Federal Unit 27: 5,950ft |
| Artesia Yeso Federal Unit 20: 3 | 2,250ft | Artesia Yeso Federal Unit 28: 6,000ft |
| Artesia Yeso Federal Unit 21:   | 2,700ft | Artesia Yeso Federal Unit 29: 7,250ft |
| Artesia Yeso Federal Unit 22: 2 | 2,500ft | Artesia Yeso Federal Unit 30: 7,650ft |