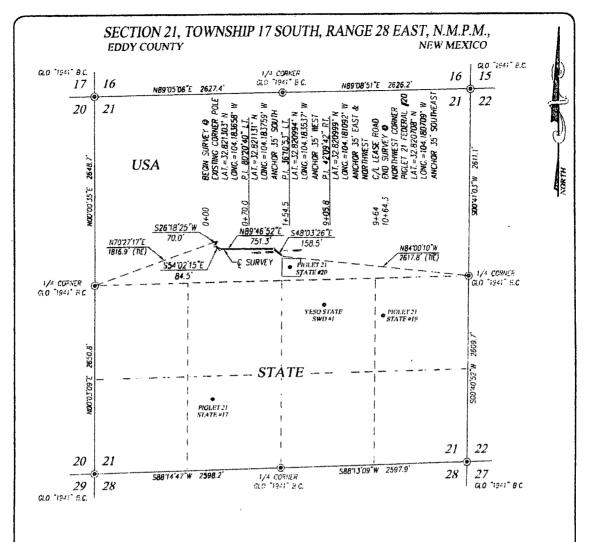

### SECTION 21, TOWNSHIP 17 SOUTH, RANGE 28 EAST, N.M.P.M., EDDY COUNTY NEW MEXICO

DRIVING DIRECTIONS: BEGINNING IN LOCO HILLS AT THE INTERSECTION OF U.S. HWY. #82 AND COUNTY ROAD #217 (HAGERMAN CUTOFF ROAD), GO WEST ON U.S. HWY. #82 FOR 11.2 MILES, TURN RIGHT ON COUNTY ROAD #208 (RED LAKE ROAD) AND CO NORTH FOR 1.4 MILES, TURN LEFT ON CALICHE ROAD AND GO NORTHWEST FOR 0.7 MILES TO LOCATION.

### LEGEND @ - DENOTES FOUND MONUMENT AS NOTED

10000 n 2000' FEFT 1000 SCALE: 1"-1000

### OXY USA

ARTEBIA YESO FEDERAL UNIT #15 LOCATED AT 2447' FML & 2500' FEL IN SECTION 21, TOWNSHIP 17 SOUTH, RANGE 28 EAST, N.M.P.M., EDDY COUNTY, NEW MEXICO

| İ | Surve | y Dote: | 07/23/      | 12       | Sheet | 1    | Ö   | 1      | Sheets   |
|---|-------|---------|-------------|----------|-------|------|-----|--------|----------|
|   | W.Q.  | Number  | : 130723#Ae | (Rev. A) | Drawn | Ву:  | K4  | Rev: A |          |
|   | Date: | 02/3    | 8/13        |          | 1207  | ZJWL | - e | Scalet | "= 1000° |

P.O. BOX 393 - 310 W. TAYLOR HOBBS, NEW MEXICO - 575-393-9146

DIRECTIONS BEGINNING IN LOCO HILLS AT THE INTERSECTION OF U.S. HWY. #82 AND COUNTY ROAD #217 (HAGERMAN CUTOFF ROAD), GO WEST ON U.S. HWY. #82 FOR 11.2 MILES, TURN RIGHT ON COUNTY ROAD #208 (RED LAKE ROAD) AND GO NORTH FOR 1.4 MILES, TURN LEFT ON CALICHE ROAD AND GO NORTHWEST FOR 0.7 MILES TO LOCATION.

### DESCRIPTION

SURVEY OF A STRIP OF LAND 50.0 FEET WIDE AND 1064.3 FEET OR 0.202 MILES IN LENGTH CROSSING USA LAND IN SECTION 21, TOWNSHIP 17 SOUTH, RANGE 28 EAST, N.M.P.M., EDDY COUNTY, NEW MEXICO, AND BEING 25.0 FEET LEFT AND 25.0 FEET RIGHT OF THE ABOVE PLATTED CENTERLINE SURVEY.

BEARINGS SHOWN HEREON ARE MERCATOR GRID AND CONFORM TO THE NEW MEXICO COORDINATE SYSTEM "NEW MEXICO EAST ZONE" NORTH AMERICAN DATUM 1983. DISTANCES ARE SURFACE VALUES.

I, GARY G. EIDSON, NEW MEXICO PROFES**SION**AL SU**RV**EYOR No. 12641, DO HEREBY CERTIFY THAT THIS SURVEY PLAT AND THE ACTUAL SURVEY ON THE GROUND UPON WHICH IT IS BASED WERE PERFORMED BY ME OR ON THE CHOUND DEPON WHICH IT IS ASSED WE'RE PERFORMED BY ME UNDER MY DIRECT SUPERVISIONS HABBILIAM RESPONSIBLE FOR THIS SURVEY; THAT THIS SURVEY MEDIS THE MINIMUM STANDARDS FOR SURVEYING IN NEW MEXICES AND THAT THUS TRUE AND CORRECT TO THE BEST OF MY KNOWLEDGE AND BEUEL.