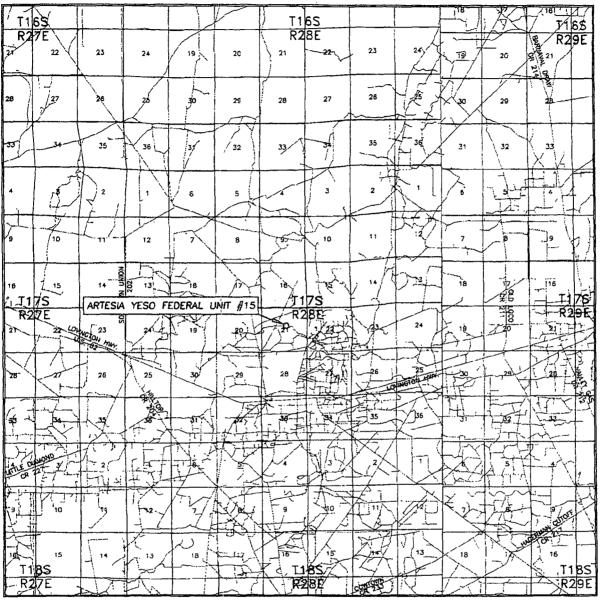

# LOCATION VERIFICATION MAP

SCALE: 1" = 2000'

CONTOUR INTERVAL: 10'

| SEC. <u>21</u> TWP. <u>17-S</u> RGE. <u>28-E</u> |
|--------------------------------------------------|
| SURVEY N.M.P.M.                                  |
| COUNTYEDDY                                       |
| DESCRIPTION 2447 FNL & 2500 FEL                  |
| ELEVATION                                        |
| OPERATOR OXY USA WTP LP                          |
| LEASE ARTESIA YESO FEDERAL UNIT #15              |
| U.S.G.S. TOPOGRAPHIC MAP                         |

## VICINITY MAP

SEC. <u>21</u> TWP. <u>17-S</u> RGE. <u>28-E</u> SURVEY N.M.P.M.

COUNTY EDDY
DESCRIPTION 2447' FNL & 2500' FEL

ELEVATION 3654.8'

OPERATOR OXY USA WTP LP

LEASE ARTESIA YESO FEDERAL UNIT #15

SCALE: 1" = 2 MILES