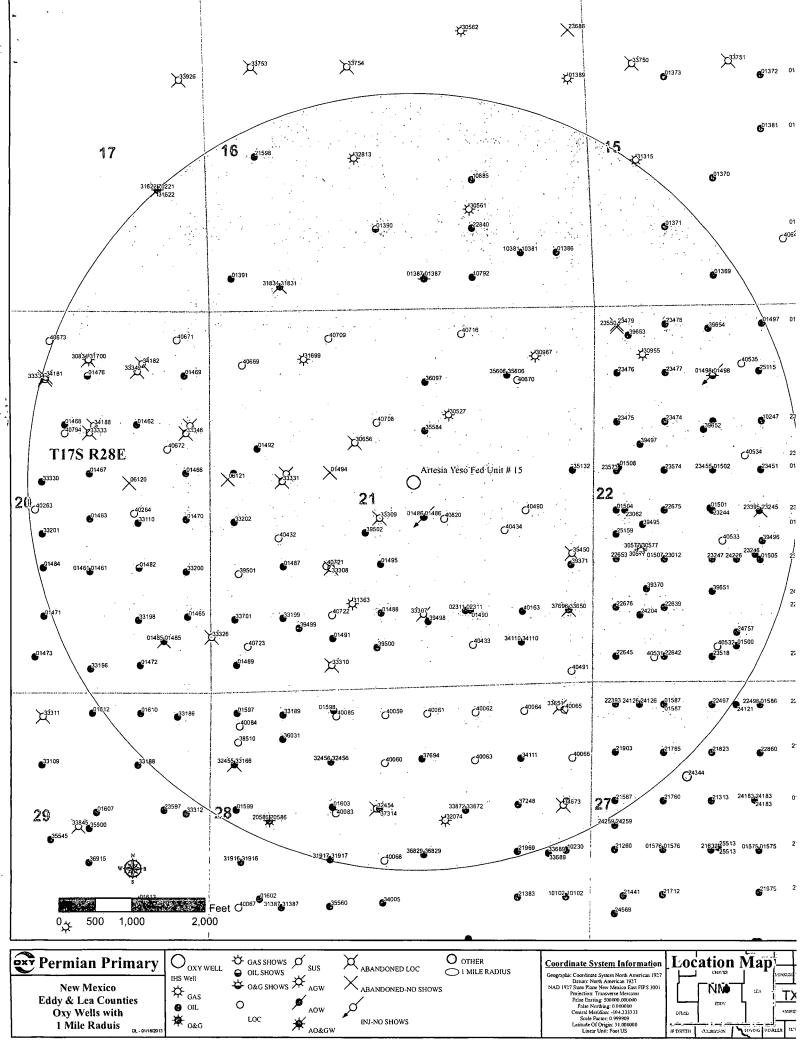

# Artesia Yeso Federal Unit Wells Flowline Routing

4" SDR 7 polyethylene production flowline (oil, gas and produced water) to be laid on surface from all the Artesia Yeso Federal Unit wells to the Artesia Yeso Federal Unit Central Tank Battery. Operating pressure < 125 psig.

| Artesia Yeso Federal Unit 15:   | 3,000ft | Artesia Yeso Federal Unit 23: 3,000ft |
|---------------------------------|---------|---------------------------------------|
| Artesia Yeso Federal Unit 16:   | 1,200ft | Artesia Yeso Federal Unit 24: 3,350ft |
| Artesia Yeso Federal Unit 17:   | 400ft   | Artesia Yeso Federal Unit 25: 4,700ft |
| Artesia Yeso Federal Unit 18: 3 | 2,250ft | Artesia Yeso Federal Unit 26: 4,150ft |
| Artesia Yeso Federal Unit 19:   | 1,250ft | Artesia Yeso Federal Unit 27: 5,950ft |
| Artesia Yeso Federal Unit 20: 3 | 2,250ft | Artesia Yeso Federal Unit 28: 6,000ft |
| Artesia Yeso Federal Unit 21:   | 2,700ft | Artesia Yeso Federal Unit 29: 7,250ft |
| Artesia Yeso Federal Unit 22: 2 | 2,500ft | Artesia Yeso Federal Unit 30: 7,650ft |

### APD DATA - DRILLING PLAN -

OPERATOR NAME / NUMBER: OXY USA WTP LP

LEASE NAME / NUMBER: Artesia Yeso Federal Unit 15

STATE: NM

COUNTY: Eddy

SURFACE LOCATION:

2447' FNL & 2500' FEL, Sec 21, T 17S, R 28E

**BOTTOM HOLE LOCATION: 2227' FNL & 2244' FEL, Sec 21, T 17S, R 28E** 