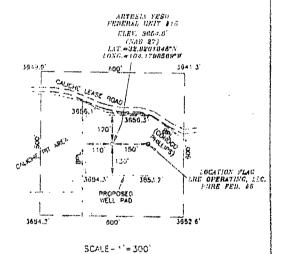

### SECTION 21, TOWNSHIP 17 SOUTH, RANGE 28 EAST, N.M.P.M., EDDY COUNTY NEW MEXICO

DRIVING DIRECTIONS: BEGINNING IN LOCO HILLS AT THE INTERSECTION OF U.S. HWY. #82 AND COUNTY ROAD #217 (HAGERMAN CUTOFF ROAD), GO WEST ON U.S. HWY. #82 FOR 11.2 MILES, TURN RIGHT ON COUNTY ROAD #208 (RED LAKE ROAD) AND CO NORTH FOR 1.4 MILES, TURN LEFT ON CALICHE ROAD AND GO NORTHWEST FOR 0.7 MILES TO LOCATION.

### OXY USA

ARTEBIA YESO FEDERAL UNIT #15 LOCATED AT 2447' FML & 2500' FEL IN SECTION 21, TOWNSHIP 17 SOUTH, RANGE 28 EAST, N.M.P.M., EDDY COUNTY, NEW MEXICO

| İ | Surve | y Dote: | 07/23/      | 12       | Sheet | 1    | Ö   | 1      | Sheets   |
|---|-------|---------|-------------|----------|-------|------|-----|--------|----------|
|   | W.Q.  | Number  | : 130723#Ae | (Rev. A) | Drawn | Ву:  | K4  | Rev: A |          |
|   | Date: | 02/3    | 8/13        |          | 1207  | ZJWL | - e | Scalet | "= 1000° |

# LOCATION VERIFICATION MAP

SCALE: 1" = 2000'

CONTOUR INTERVAL: 10'

| SEC. <u>21</u> TWP. <u>17-S</u> RGE. <u>28-E</u> |
|--------------------------------------------------|
| SURVEY N.M.P.M.                                  |
| COUNTYEDDY                                       |
| DESCRIPTION 2447 FNL & 2500 FEL                  |
| ELEVATION                                        |
| OPERATOR OXY USA WTP LP                          |
| LEASE ARTESIA YESO FEDERAL UNIT #15              |
| U.S.G.S. TOPOGRAPHIC MAP                         |

## VICINITY MAP

SEC. <u>21</u> TWP. <u>17-S</u> RGE. <u>28-E</u> SURVEY N.M.P.M.

COUNTY EDDY
DESCRIPTION 2447' FNL & 2500' FEL

ELEVATION 3654.8'

OPERATOR OXY USA WTP LP

LEASE ARTESIA YESO FEDERAL UNIT #15

SCALE: 1" = 2 MILES

### DESCRIPTION

SURVEY OF A STRIP OF LAND 50.0 FEET WIDE AND 1064.3 FEET OR 0.202 MILES IN LENGTH CROSSING USA LAND IN SECTION 21, TOWNSHIP 17 SOUTH, RANGE 28 EAST, N.M.P.M., EDDY COUNTY, NEW MEXICO, AND BEING 25.0 FEET LEFT AND 25.0 FEET RIGHT OF THE ABOVE PLATTED CENTERLINE SURVEY.