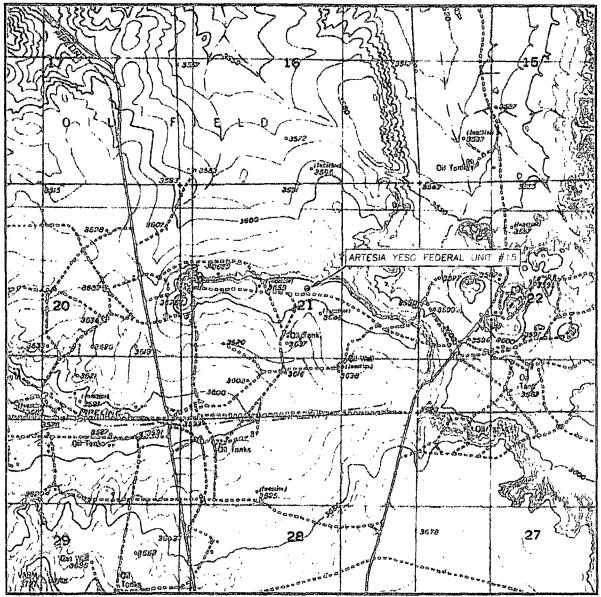

# LOCATION VERIFICATION MAP

SCALE: 1" = 2000'

CONTOUR INTERVAL: 10'

| SEC. <u>21</u> TWP. <u>17-S</u> RGE. <u>28-E</u> |
|--------------------------------------------------|
| SURVEY N.M.P.M.                                  |
| COUNTYEDDY                                       |
| DESCRIPTION 2447 FNL & 2500 FEL                  |
| ELEVATION                                        |
| OPERATOR OXY USA WTP LP                          |
| LEASE ARTESIA YESO FEDERAL UNIT #15              |
| U.S.G.S. TOPOGRAPHIC MAP                         |

## VICINITY MAP

SEC. <u>21</u> TWP. <u>17-S</u> RGE. <u>28-E</u> SURVEY N.M.P.M.

COUNTY EDDY
DESCRIPTION 2447' FNL & 2500' FEL

ELEVATION 3654.8'

OPERATOR OXY USA WTP LP

LEASE ARTESIA YESO FEDERAL UNIT #15

SCALE: 1" = 2 MILES