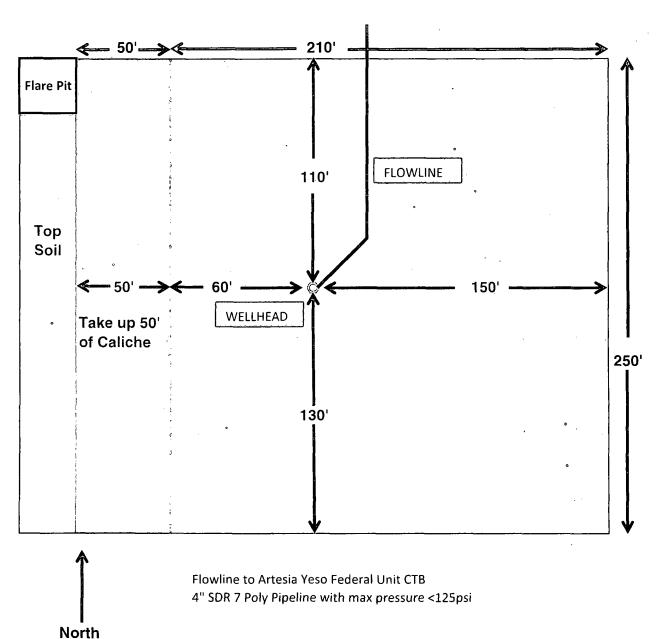

# Artesia Yeso Federal Unit Wells Flowline Routing

4" SDR 7 polyethylene production flowline (oil, gas and produced water) to be laid on surface from all the Artesia Yeso Federal Unit wells to the Artesia Yeso Federal Unit Central Tank Battery. Operating pressure < 125 psig.

| Artesia Yeso Federal Unit 15:   | 3,000ft | Artesia Yeso Federal Unit 23: 3,000ft |
|---------------------------------|---------|---------------------------------------|
| Artesia Yeso Federal Unit 16:   | 1,200ft | Artesia Yeso Federal Unit 24: 3,350ft |
| Artesia Yeso Federal Unit 17:   | 400ft   | Artesia Yeso Federal Unit 25: 4,700ft |
| Artesia Yeso Federal Unit 18: 3 | 2,250ft | Artesia Yeso Federal Unit 26: 4,150ft |
| Artesia Yeso Federal Unit 19:   | 1,250ft | Artesia Yeso Federal Unit 27: 5,950ft |
| Artesia Yeso Federal Unit 20: 3 | 2,250ft | Artesia Yeso Federal Unit 28: 6,000ft |
| Artesia Yeso Federal Unit 21:   | 2,700ft | Artesia Yeso Federal Unit 29: 7,250ft |
| Artesia Yeso Federal Unit 22: 2 | 2,500ft | Artesia Yeso Federal Unit 30: 7,650ft |