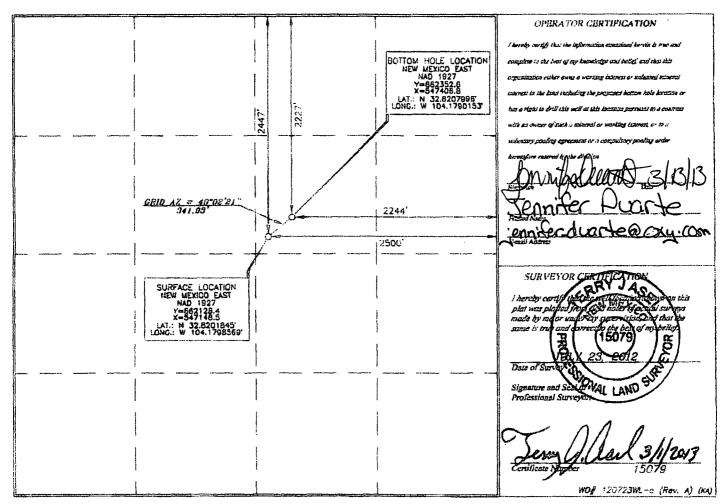

☐ AMENDED REPORT

|               | WELL LOCATION AND ACREAGE DEDICATION PLAT |                         |  |  |  |  |  |  |  |
|---------------|-------------------------------------------|-------------------------|--|--|--|--|--|--|--|
| 30-015-0      | 11329 96830 Art                           | esia: Glorieta- Yesolo) |  |  |  |  |  |  |  |
| Property Code | Property Name                             | Well Number             |  |  |  |  |  |  |  |
| 27887         | ARTESIA YESO FEDE                         | RAL UNIT 15             |  |  |  |  |  |  |  |
| OGRID No.     | Operator Name                             | - Uevation              |  |  |  |  |  |  |  |

OXY USA WTP LP 3654.8 Surface Location Lot Idn Feet from the North/South line Feet from the UL or lot no. Section Township Range East/West line County 17 SOUTH 28 EAST, N.M.P.M. **ED**DY G21 2447 NORTH 2500" EAST Bottom Hole Location If Different From Surface UL or lat so. Section Township Lot Idn Feet from the North/South line Feet from the East/West line County 17 SOUTH 28 EAST, N.M.P.M. **ED**DY G 21 2227 NORTH 2244' **EAST** Joint or Infill Consulidation Code Order No. Dedicated Acres

### OXY USA

ARTEBIA YESO FEDERAL UNIT #15 LOCATED AT 2447' FML & 2500' FEL IN SECTION 21, TOWNSHIP 17 SOUTH, RANGE 28 EAST, N.M.P.M., EDDY COUNTY, NEW MEXICO

| İ | Surve | y Dote: | 07/23/      | 12       | Sheet | 1    | Ö   | 1      | Sheets   |
|---|-------|---------|-------------|----------|-------|------|-----|--------|----------|
|   | W.Q.  | Number  | : 130723#Ae | (Rev. A) | Drawn | Ву:  | K4  | Rev: A |          |
|   | Date: | 02/3    | 8/13        |          | 1207  | ZJWL | - e | Scalet | "= 1000° |

### APD DATA - DRILLING PLAN -

OPERATOR NAME / NUMBER: OXY USA WTP LP

LEASE NAME / NUMBER: Artesia Yeso Federal Unit 15

STATE: NM

COUNTY: Eddy

SURFACE LOCATION:

2447' FNL & 2500' FEL, Sec 21, T 17S, R 28E

**BOTTOM HOLE LOCATION: 2227' FNL & 2244' FEL, Sec 21, T 17S, R 28E** 