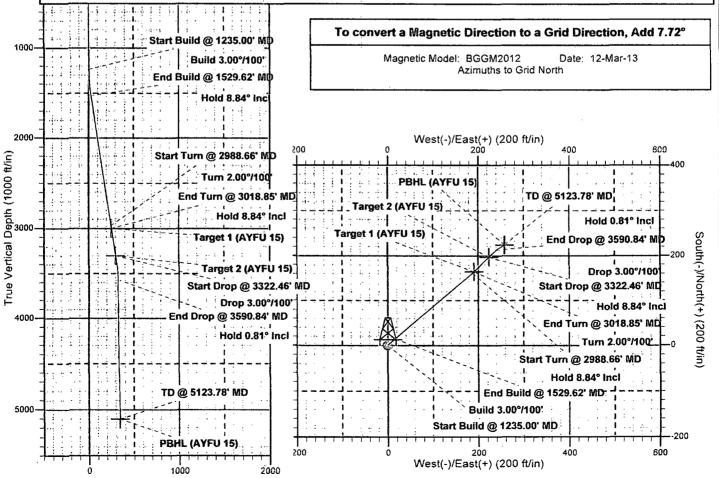

### HALLIBURTON

**Sperry Drilling Services** 

Created By: Michael Moreno

Project: Eddy County, NM Site: Artesia Yeso Federal Unit Well: Artesia Yeso Federal Unit #15

> Wellbore: Wellbore #1 Plan: Plan #1 Rig: Savannah 415

Vertical Section at 49.04° (1000 ft/in)

### Surface Location:

US State Plane 1927 (Exact solution) New Mexico East 3001

Elevation: GE 3654.8 + KB 14 @ 3668.80ft (Savannah 415)

Northing Easting Latitude Longitude
662128.40 547148.50 32° 49' 12.664 N 104° 10' 47.485 W

### WELLBORE TARGET DETAILS (MAP CO-ORDINATES AND LAT/LONG)

| Name               | TVD     | +N/-S  | +E/-W  | Northing  | Easting   | Latitude         | Longitude         | Point |
|--------------------|---------|--------|--------|-----------|-----------|------------------|-------------------|-------|
| Target 1 (AYFU 15) | 3000.00 | 164.20 | 190.50 | 662292.60 | 547339.00 | 32° 49' 14.286 N | 104° 10′ 45.250 W |       |
| Target 2 (AYFU 15) | 3300.00 | 197.00 | 223.70 | 662325.40 | 547372.20 | 32° 49' 14.610 N | 104° 10′ 44.860 W |       |
| PBHL (AYFU 15)     | 5100.00 | 224.20 | 258.30 | 662352.60 | 547406.80 | 32° 49′ 14.879 N | 104° 10′ 44.455 W | Point |

# Sperry Drilling Services Standard Report

12 March, 2013

Well Coordinates: 662,128.40 N, 547,148.50 E (32° 49' 12.66" N, 104° 10' 47.49" W)

Ground Level: 3,654.80 ft

Local Coordinate Origin:

Centered on Well Artesia Yeso Federal Unit #15

Viewing Datum:

GE 3654.8 + KB 14 @ 3668.80ft (Savannah 415)

TVDs to System:

Crid

North Reference:

Grid

Unit System:

API - US Survey Feet