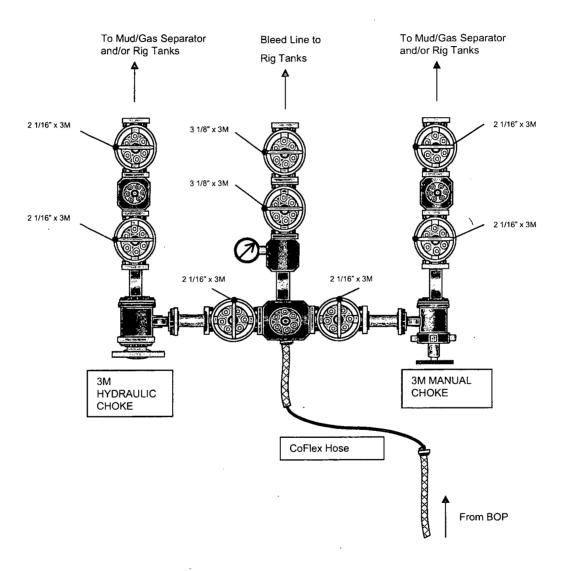

d. Oxy requests a variance if Savanna 415 is used to drill this well to use a co-flex line between the BOP and choke manifold. See attached schematic.

Manufacturer: Hebei Ouva Ltd. Serial Number: 1642343-04

Length: 39"

Size: 3"

Ends: flanges

WP rating: 3000 psi

Anchors required by manufacturer: No

See attached BOP & Choke manifold diagrams.