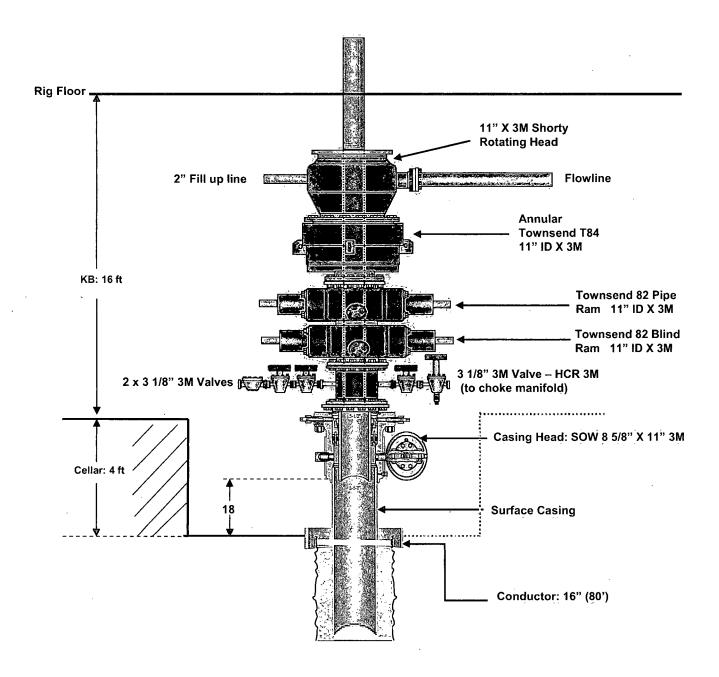

### 5. PRESSURE CONTROL EQUIPMENT

Surface: 0 - 400' None.

**Production: 0 - 5100'** the minimum working pressure of the blowout preventer (BOP) and related equipment (BOPE) required to drill below the surface casing shoe shall be 3000 (3M) psi. Operator will be using an 11" 3M two ram stack with 3M annular preventer, & 3M Choke Manifold.

- a. The 11" 3000 psi blowout prevention equipment will be installed and operational after setting the 8 5/8" surface casing and the 8 5/8" SOW x 11" 3K conventional wellhead; the rotating head body will be installed but the rubber will be installed when it becomes operationally necessary.
- b. The BOP and ancillary BOPE will be tested by a third party upon installation to the 8 5/8" 24# J-55 surface casing. All equipment will be tested to 250/3000 psi for 10 minutes and charted, except the annular, which will be tested to 70% of working pressure. This is to be in compliance with the Onshore Order # 2 which states the BOPE shall be tested to 70 % of the yield of the casing when the BOP and casing are not isolated.
- c. The pipe rams will be functionally tested during each 24 hour period; the blind rams will be functionally tested on each trip out of the hole. These functional tests will be documented on the Daily Driller's Log. Other accessory equipment (BOPE) will include a safety valve and subs as needed to fit all drill strings, and a 2" kill line and 3" choke line having a 3000 psi WP rating. Oxy requests that the system be tested at 3,000 psi.

d. Oxy requests a variance if Savanna 415 is used to drill this well to use a co-flex line between the BOP and choke manifold. See attached schematic.

Manufacturer: Hebei Ouva Ltd. Serial Number: 1642343-04

Length: 39"

Size: 3"

Ends: flanges

WP rating: 3000 psi

Anchors required by manufacturer: No

See attached BOP & Choke manifold diagrams.