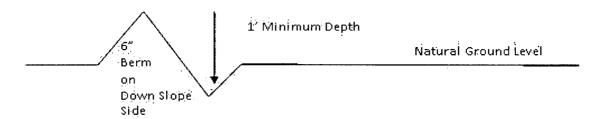

plans for typical road construction.

# **Ditching**

Ditching shall be required on both sides of the road.

### **Turnouts**

Vehicle turnouts shall be constructed on the road. Turnouts shall be intervisible with interval spacing distance less than 1000 feet. Turnouts shall be constructed on all blind curves. Turnouts shall conform to the following diagram:



### **Drainage**

Drainage control systems shall be constructed on the entire length of road (e.g. ditches, sidehill outsloping and insloping, lead-off ditches, culvert installation, and low water crossings).

A typical lead-off ditch has a minimum depth of 1 foot below and a berm of 6 inches above natural ground level. The berm shall be on the down-slope side of the lead-off ditch.

# **Cross Section of a Typical Lead-off Ditch**



All lead-off ditches shall be graded to drain water with a 1 percent minimum to 3 percent maximum ditch slope. The spacing interval are variable for lead-off ditches and shall be determined according to the formula for spacing intervals of lead-off ditches, but may be amended depending upon existing soil types and centerline road slope (in %);

# Formula for Spacing Interval of Lead-off Ditches

Example - On a 4% road slope that is 400 feet long, the water flow shall drain water into a lead-off ditch. Spacing interval shall be determined by the following formula:

400 foot road with 4% road slope: 
$$\frac{400'}{4\%}$$
 + 100' = 200' lead-off ditch interval

### **Culvert Installations**

Appropriately sized culvert(s) shall be installed at the deep waterway channel flow crossing.

### C