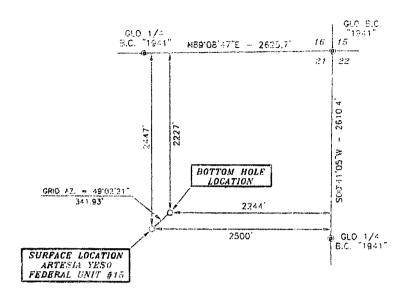

OXY USA WTP LP 3654.8 Surface Location Lot Idn Feet from the North/South line Feet from the UL or lot no. Section Township Range East/West line County 17 SOUTH 28 EAST, N.M.P.M. **ED**DY G21 2447 NORTH 2500" EAST Bottom Hole Location If Different From Surface UL or lat so. Section Township Lot Idn Feet from the North/South line Feet from the East/West line County 17 SOUTH 28 EAST, N.M.P.M. **ED**DY G 21 2227 NORTH 2244' **EAST** Joint or Infill Consulidation Code Order No. Dedicated Acres

### APD DATA - DRILLING PLAN -

OPERATOR NAME / NUMBER: OXY USA WTP LP

LEASE NAME / NUMBER: Artesia Yeso Federal Unit 15

STATE: NM

COUNTY: Eddy

SURFACE LOCATION:

2447' FNL & 2500' FEL, Sec 21, T 17S, R 28E

**BOTTOM HOLE LOCATION: 2227' FNL & 2244' FEL, Sec 21, T 17S, R 28E** 