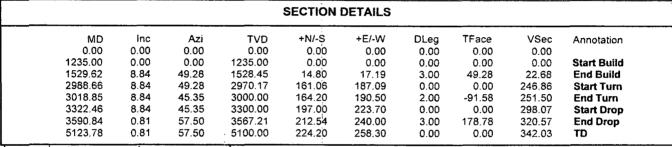

### WELLBORE TARGET DETAILS (MAP CO-ORDINATES AND LAT/LONG)

| Name               | TVD     | +N/-S  | +E/-W  | Northing  | Easting   | Latitude         | Longitude         | Point |
|--------------------|---------|--------|--------|-----------|-----------|------------------|-------------------|-------|
| Target 1 (AYFU 15) | 3000.00 | 164.20 | 190.50 | 662292.60 | 547339.00 | 32° 49' 14.286 N | 104° 10′ 45.250 W |       |
| Target 2 (AYFU 15) | 3300.00 | 197.00 | 223.70 | 662325.40 | 547372.20 | 32° 49' 14.610 N | 104° 10′ 44.860 W |       |
| PBHL (AYFU 15)     | 5100.00 | 224.20 | 258.30 | 662352.60 | 547406.80 | 32° 49′ 14.879 N | 104° 10′ 44.455 W | Point |