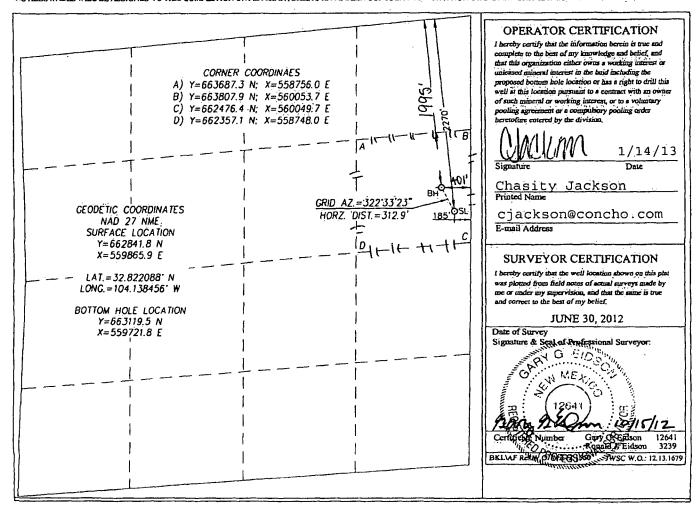

□AMENDED REPORT

| API Number          | Pool Code                        | Pool Name        | Pool Name     |  |  |
|---------------------|----------------------------------|------------------|---------------|--|--|
| 30-015-40570        | 96210                            | Empire; Glorieta | Glorieta-Yeso |  |  |
| Property Code       | Property                         |                  | Well Number   |  |  |
| 3 0 2 5 8 4         | WHITE OA                         |                  | 27            |  |  |
| OGRID No.<br>229137 | Operator Name COG OPERATING, LLC |                  |               |  |  |

Surface Location

| UL or lot No. | Section | Township | Range | Lot Idn | Feet from the | North/South line | Feet from the | East/West line | County |
|---------------|---------|----------|-------|---------|---------------|------------------|---------------|----------------|--------|
| н             | 23      | 17-S     | 28-E  |         | 2270          | NORTH            | 185           | EAST           | EDDY   |

Bottom Hole Location If Different From Surface

| UL or lot No.       | Section<br>23 | Township<br>17-S | Range<br>28-E   | Lot Idn | Feet from the 1995 | North/South line NORTH | Feet from the 401 | East/West line<br>EAST | County<br>EDDY |
|---------------------|---------------|------------------|-----------------|---------|--------------------|------------------------|-------------------|------------------------|----------------|
| Dedicated Acres 4 0 | Joint or      | Infill (         | Consolidation C | ode Ord | es No.             |                        |                   |                        |                |