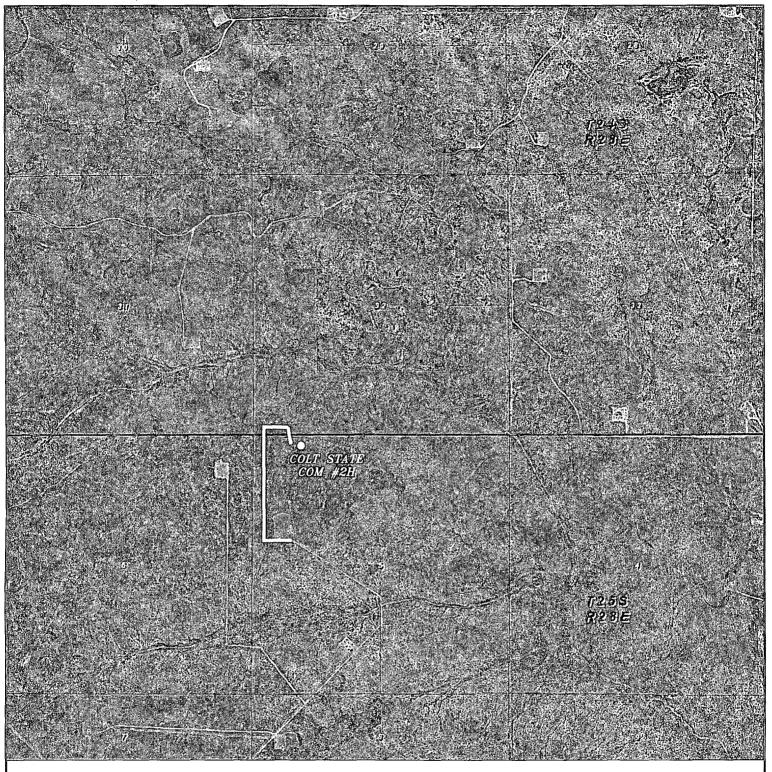

COLT STATE COM #2H Located 200' FNL and 1000' FWL Section 5, Township 25 South, Range 28 East, N.M.P.M., Eddy County, New Mexico.

P.O. Box 1786 1120 N. West County Rd. Hobbs, New Mexico 88241 (575) 393-7316 — Office (575) 392-2206 — Fax basinsurveys.com

LEGEND NATURAL GAS III, L.P.

COLT STATE COM #2H Located 200' FNL and 1000' FWL Section 5, Township 25 South, Range 28 East, N.M.P.M., Eddy County, New Mexico.

P.O. Box 1786 1120 N. West County Rd. Hobbs, New Mexico 88241 (575) 393-7316 — Office (575) 392-2206 — Fax basinsurveys.com

W.O. Number: JMS 28601

Survey Date: 04-28-2013

Scale: 1" = 2 Miles

Date: 04-29-2013

LEGEND NATURAL GAS III, L.P.

COLT STATE COM #2H Located 200' FNL and 1000' FWL Section 5, Township 25 South, Range 28 East, N.M.P.M., Eddy County, New Mexico.