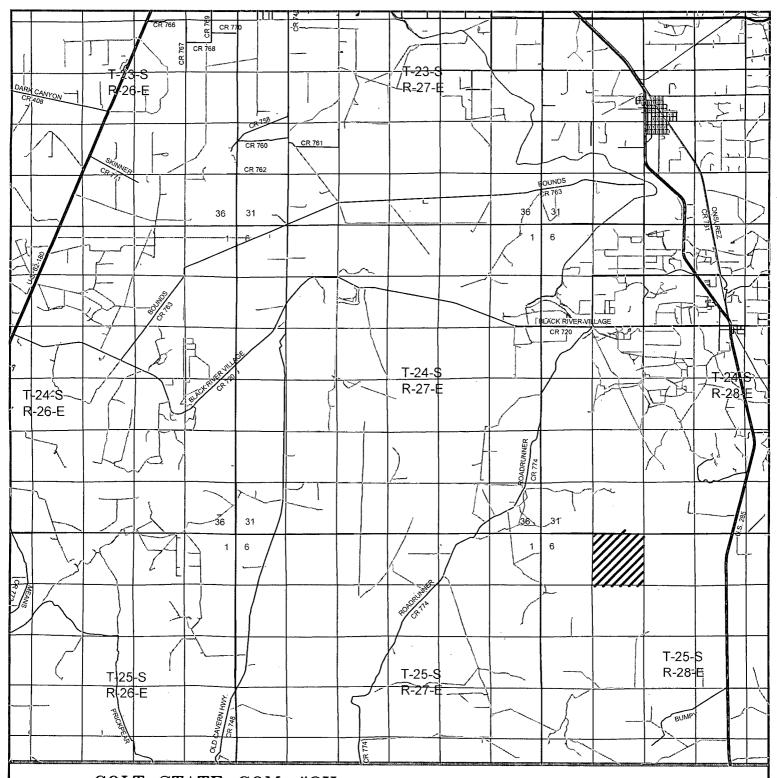

LEGEND NATURAL GAS III, L.P.

COLT STATE COM #2H Located 200' FNL and 1000' FWL Section 5, Township 25 South, Range 28 East, N.M.P.M., Eddy County, New Mexico.

P.O. Box 1786 1120 N. West County Rd. Hobbs, New Mexico 88241 (575) 393-7316 — Office (575) 392-2206 — Fax basinsurveys.com

W.O. Number: JMS 28601

Survey Date: 04-28-2013

Scale: 1" = 2 Miles

Date: 04-29-2013

LEGEND NATURAL GAS III, L.P.

COLT STATE COM #2H Located 200' FNL and 1000' FWL Section 5, Township 25 South, Range 28 East, N.M.P.M., Eddy County, New Mexico.

P.O. Box 1786 1120 N. West County Rd. Hobbs, New Mexico 88241 (575) 393-7316 — Office (575) 392-2206 — Fax basinsurveys.com

W.O. Number: JMS 28601

Scale: 1" = 2000'

YELLOW TINT - USA LAND
BLUE TINT - STATE LAND
NATURAL COLOR - FEE LAND