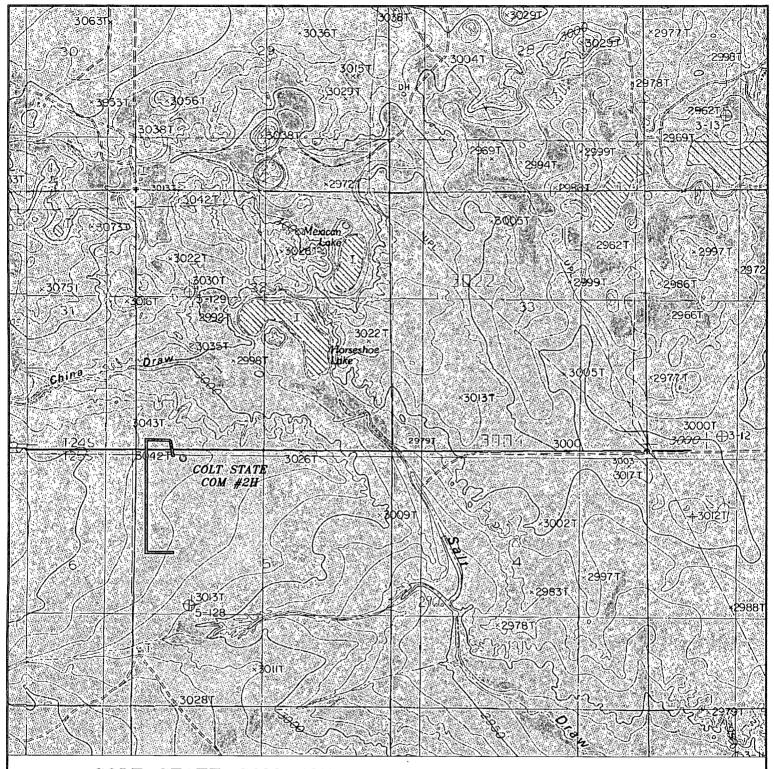

COLT STATE COM #2H Located 200' FNL and 1000' FWL Section 5, Township 25 South, Range 28 East, N.M.P.M., Eddy County, New Mexico.

P.O. Box 1786 1120 N. West County Rd. Hobbs, New Mexico 88241 (575) 393-7316 — Office (575) 392-2206 — Fax basinsurveys.com

| W.O. N | lumber: | JMS  | 28601   |  |
|--------|---------|------|---------|--|
| Survey | Date:   | 04-  | 28-2013 |  |
| Scale: | 1" = 20 | 000' |         |  |
| Date:  | 04-29-  | 2013 |         |  |