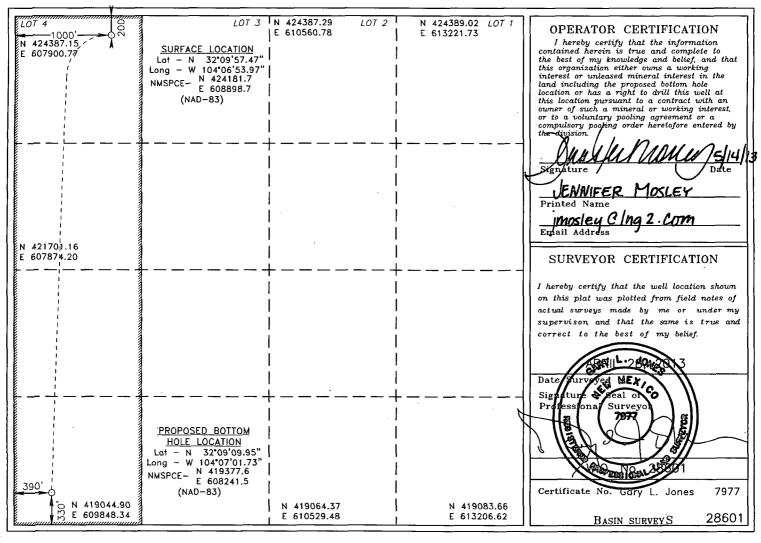

API Number

<u>30-015-40862</u> Property Code

20577

WELL LOCATION AND ACREAGE DEDICATION PLAT

Property Name

COLT STATE COM

Pool Code

| 315 12                                                             |         | 1             |                              |              | 3061 317116     | 317 (1E 00W      |               |                |        |
|--------------------------------------------------------------------|---------|---------------|------------------------------|--------------|-----------------|------------------|---------------|----------------|--------|
| OGRID No                                                           | 0.      | Operator Name |                              |              |                 |                  | Elevation     |                |        |
| 258899                                                             | 4       |               | LEGEND NATURAL GAS III, L.P. |              |                 |                  | 3037'         |                |        |
|                                                                    |         |               |                              | <del>.</del> | Surface Loc     | ation            |               |                |        |
| UL or lot No.                                                      | Section | Township      | Range                        | Lot Idn      | Feet from the   | North/South line | Feet from the | East/West line | County |
| LOT 4                                                              | 5       | 25 S          | 28 E                         |              | 200             | NORTH            | 1000          | WEST           | EDDY   |
|                                                                    |         |               | Bottom                       | Hole Lo      | cation If Diffe | erent From Sur   | face          |                |        |
| UL or lot No.                                                      | Section | Township      | Range                        | Lot Idn      | Feet from the   | North/South line | Feet from the | East/West line | County |
| М                                                                  | 5       | 25 S          | 28 E                         |              | 330             | SOUTH            | 390           | WEST           | EDDY   |
| Dedicated Acres   Joint or Infill   Consolidation Code   Order No. |         |               |                              |              |                 |                  |               |                |        |
|                                                                    |         |               |                              |              |                 |                  |               | •              |        |
|                                                                    |         |               |                              |              |                 |                  |               |                |        |

NO ALLOWABLE WILL BE ASSIGNED TO THIS COMPLETION UNTIL ALL INTERESTS HAVE BEEN CONSOLIDATED OR A NON-STANDARD UNIT HAS BEEN APPROVED BY THE DIVISION

## SECTION 5, TOWNSHIP 25 SOUTH, RANGE 28 EAST, N.M.P.M., NEW MEXICO. EDDY COUNTY, 500.41 LEGEND NATURAL GAS III, L.P. COLT STATE COM #2H ELEV. - 3037' Lat - N 32°09'57.47" Long - W 104°06'53.97" 3038.7 3036.3 NMSPCE- N 424181.7 E 608898.7 (NAD-83) 90 180 $\odot$ 280 3034.5 3036.0 200 200 400 FEET SCALE: 1" = 200 Directions to Location: NATURAL GAS III, L.P. LEGEND FROM MILE MARKER 9 OF HWY PECOS HWY, GO NORTH 0.1 MILES TO LEASE ROAD, GO WEST 2.6 REF: COLT STATE COM #2H / WELL PAD TOPO MILES TURNING NORTHWESTERLY 1.3 MILES TURNING NORTH 0.4 MILES THENCE NORTHEAST 1.0 MILES THE COLT STATE COM #2H LOCATED 200' TURNING NORTHWEST 0.3 MILES TO PROPOSED LEASE ROAD. FROM THE NORTH LINE AND 1000' FROM THE WEST LINE OF BASIN SURVEYS P.O. BOX 1786-HOBBS, NEW MEXICO SECTION 5, TOWNSHIP 25 SOUTH, RANGE 28 EAST, N.M.P.M., EDDY COUNTY, NEW MEXICO. W.O. Number: 28601 J. SMALL Drawn By: Disk: JMS 04-29-2013 28601 Survey Date: 04-28-2013 Sheet Sheets