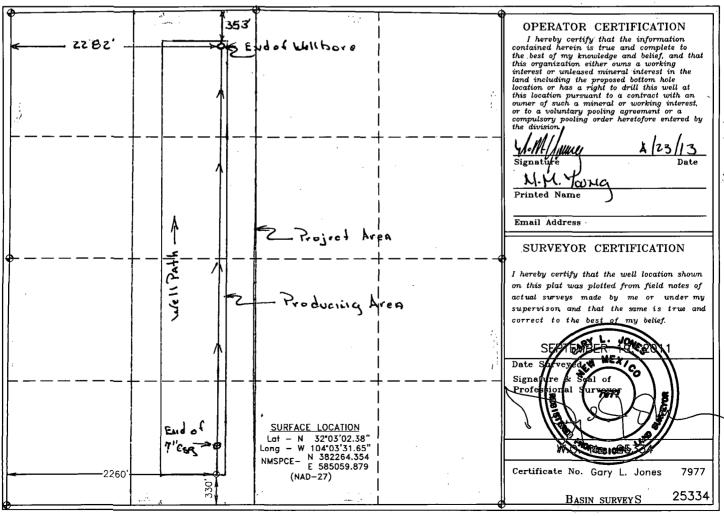

## Surface Location

| τ | L or lot No. | Section | Township | Range | Lot Idn | Feet from the | North/South line | Feet from the | East/West line | County |
|---|--------------|---------|----------|-------|---------|---------------|------------------|---------------|----------------|--------|
|   | N            | 11      | 26 S     | 28 E  | •       | 330           | SOUTH            | 2260          | WEST           | EDDY   |

## Bottom Hole Location If Different From Surface

| UL or lot No.   | Section | Township    | Range         | Lot Idn | Feet from the | North/South line | Feet from the | East/West line | County |
|-----------------|---------|-------------|---------------|---------|---------------|------------------|---------------|----------------|--------|
| C               | 11      | 265         | 28 E          |         | 353           | North            | 2282          | West           | Eddy   |
| Dedicated Acres | Joint o | r Infill Co | nsolidation ( | Code Or | der No.       |                  |               |                |        |
| 160             |         |             |               |         |               |                  |               |                |        |