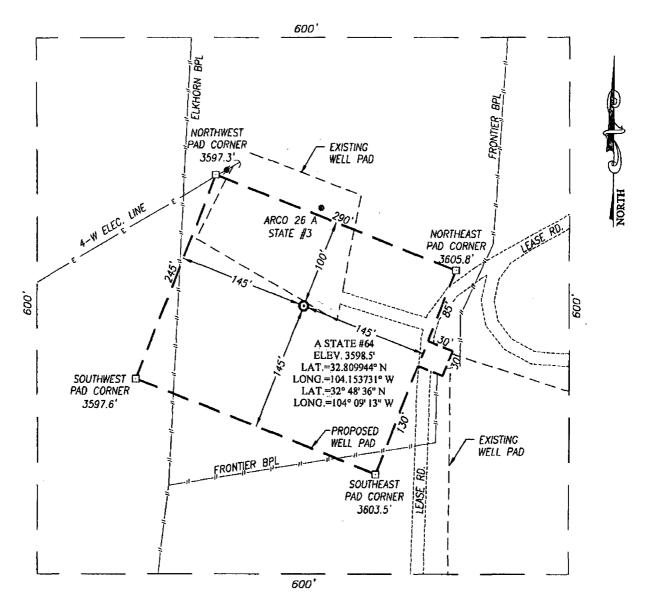

1220 South St. Francis Dr. Santa Fe, New Mexico 87505 RECEIVED

**NMOCD ARTESIA** 

DAMIENDED REPORT

|                                                                          |                                | WEL           |                                                   |                                                                                                                 | ND ACKE             | IGE DEDICA         |                                                                                                                                                                                                                                  |                                                                                                                                                                                                              |                                                                                                                                                                                                                                               |
|--------------------------------------------------------------------------|--------------------------------|---------------|---------------------------------------------------|-----------------------------------------------------------------------------------------------------------------|---------------------|--------------------|----------------------------------------------------------------------------------------------------------------------------------------------------------------------------------------------------------------------------------|--------------------------------------------------------------------------------------------------------------------------------------------------------------------------------------------------------------|-----------------------------------------------------------------------------------------------------------------------------------------------------------------------------------------------------------------------------------------------|
| 30-015-                                                                  | lumber<br>H//8                 | 37            |                                                   | Puol Code 830                                                                                                   | ar                  | tesia; Gi          | Pool Name                                                                                                                                                                                                                        | Yeso(0)                                                                                                                                                                                                      |                                                                                                                                                                                                                                               |
| Property Code                                                            |                                | •             | •                                                 |                                                                                                                 | Property Nam A STAT | c ′                |                                                                                                                                                                                                                                  | <i>0</i>   w                                                                                                                                                                                                 | ell Number                                                                                                                                                                                                                                    |
| 30810/<br>OGRID'No.                                                      |                                |               | ·                                                 |                                                                                                                 | Operator Nam        |                    | 64<br>Blevation                                                                                                                                                                                                                  |                                                                                                                                                                                                              |                                                                                                                                                                                                                                               |
| 87.3                                                                     |                                |               | APACHE CORPORATION                                |                                                                                                                 |                     |                    |                                                                                                                                                                                                                                  | 3599'                                                                                                                                                                                                        |                                                                                                                                                                                                                                               |
| Surface Location                                                         |                                |               |                                                   |                                                                                                                 |                     |                    |                                                                                                                                                                                                                                  |                                                                                                                                                                                                              |                                                                                                                                                                                                                                               |
| UL or lot No. Section Township Range Lot Idn Feet from the North/South I |                                |               |                                                   |                                                                                                                 | North/South line    | Feet from the      | East/West line                                                                                                                                                                                                                   | County                                                                                                                                                                                                       |                                                                                                                                                                                                                                               |
| D                                                                        | 26                             | 17 <b>-</b> S | 28-E                                              |                                                                                                                 | 1020                | NORTH              | 350                                                                                                                                                                                                                              | WEST                                                                                                                                                                                                         | EDDY                                                                                                                                                                                                                                          |
| Bottom Hole Location If Different From Surface                           |                                |               |                                                   |                                                                                                                 |                     |                    |                                                                                                                                                                                                                                  |                                                                                                                                                                                                              |                                                                                                                                                                                                                                               |
| UL or lot No.                                                            | UL or lot No. Section Township |               | Range Lot Idn                                     |                                                                                                                 | Feet from the       | North/South line   | Feel from the                                                                                                                                                                                                                    | East/West line                                                                                                                                                                                               | County                                                                                                                                                                                                                                        |
| Dedicated Acres                                                          | Joint or                       | Infill C      | onsolidation C                                    | ode Ord                                                                                                         | er No               |                    |                                                                                                                                                                                                                                  | <u> </u>                                                                                                                                                                                                     | <u> </u>                                                                                                                                                                                                                                      |
| NO ALLOWABLE WILL                                                        | BE ASSIGN                      | ED TO THIS CO | MPLETION UN                                       | ITIL ALL INTE                                                                                                   | RESTS HAVE BEEN C   | ONSOLIDATED OR A I | ION-STANDARD UNI                                                                                                                                                                                                                 | T HAS BEEN APPROVI                                                                                                                                                                                           | ED BY THE DIVISION                                                                                                                                                                                                                            |
|                                                                          |                                |               |                                                   |                                                                                                                 |                     |                    | = 1                                                                                                                                                                                                                              |                                                                                                                                                                                                              |                                                                                                                                                                                                                                               |
| .0201<br>350'                                                            |                                |               | NAD SURFACE Y= 658 X= 555 - LAT. = 32. LAT. = 32' | COORDINATE<br>27 NME<br>E LOCATION<br>8415.6 N<br>5180.9 E<br>809944* N<br>4.153731*<br>48' 36" N<br>4' 09' 13" | w                   |                    | I bereby cer complete to that sorg unleased min proposed be well at this i of such min pooling agm heretofore e Signature  Printed No.  SURV I hereby cer was platted me or under and cerrect  Date of Su Signature  Certificate | Ame  OWN CAPACHEL  Iddress  VEYOR CERTIFI  tify that the well location from field notes of actual my supervision, and that to the best of my belief.  JANUARY 30, TVCY  & Seal-of-traffessional MEX.  1.2641 | erein is true and o and bolief, and or withing fuerest or including the a right to drill this truct with an owner or to a voluntary sooling order  3/4//3  Date  CATION  ahowo on this plat surveys made by the same is true  2013  Surveyor: |

#### SECTION 26, TOWNSHIP 17 SOUTH, RANGE 28 EAST, N.M.P.M. **EDDY COUNTY NEW MEXICO**

DIRECTIONS TO LOCATION

FROM THE INTERSECTION OF U.S. HWY. #82 AND CO. RD. #209 (TURKEY TRACT) GO NORTH ON CO. RD. #209 APPROX. O.8 MILE. TURN LEFT AND FOLLOW LEASE ROAD WEST—SOUTHWEST APPROX. 0.4 MILES TO THE LOCATION.

# APACHE CORPORATION

A STATE #64 WELL LOCATED 1020 FEBT FROM THE NORTH LINE AND 350 FEET FROM THE WEST LINE OF SECTION 26, TOWNSHIP 17 SOUTH, RANGE 28 EAST, N.M.P.M., EDDY COUNTY, NEW MEXICO

Survey Dote: 1/30/13

CAD Date: 2/7/13 Ref. W.O.:

Drawn By: AF/ACR

200 Feet

W.O. No.: 13110015 Rev: 3/6/13

Sheel 1 of

© ABELF\2012\APACHE CORPORATION\Wells