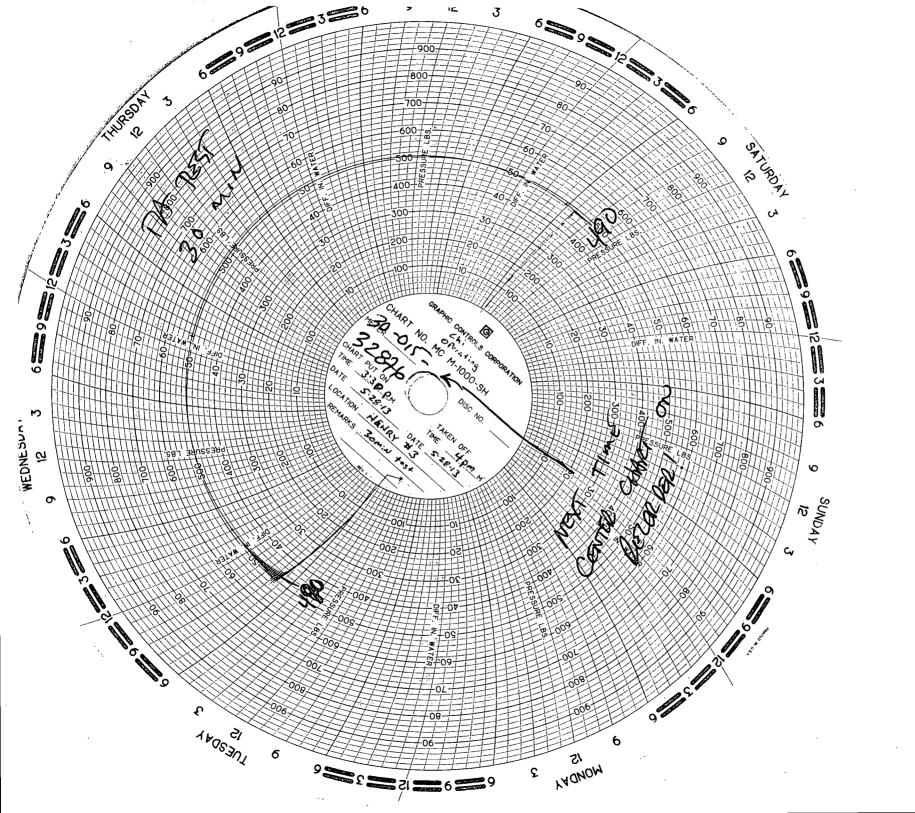

CHI Operating, Inc., request an extension to the status of Temporary Abandonment for this well.

MIT chart is attached.

Plans for this well are to permit and with approval convert to an SWD within the next year to two years.