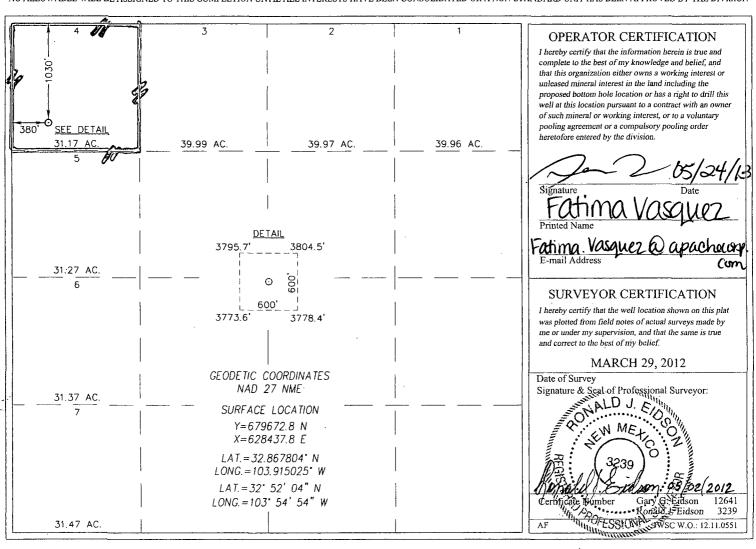

Revised August 1, 2011

NMOCD ARTESIA

WELL LOCATION AND ACREAGE DEDICATION PLAT

| 30-015-40549                                   |          |          | 96831                            |          | Ce            | Cedar Lake, Glorieta |               |                                       | 50                 |  |
|------------------------------------------------|----------|----------|----------------------------------|----------|---------------|----------------------|---------------|---------------------------------------|--------------------|--|
| 308724                                         |          |          | Property Name NFE FEDERAL        |          |               |                      |               | \ \ \ \ \ \ \ \ \ \ \ \ \ \ \ \ \ \ \ | Well Number 014    |  |
| 873 OGRID No.                                  |          |          | Operator Name APACHE CORPORATION |          |               |                      |               |                                       | Elevation<br>3793' |  |
| Surface Location                               |          |          |                                  |          |               |                      |               |                                       |                    |  |
| UL or lot No.                                  | Section  | Township | Range                            | Lot Idn  | Feet from the | North/South line     | Feet from the | East/West line                        | County             |  |
| 4                                              | 6        | 17-S     | 31-E                             |          | 1030          | NORTH                | 380           | WEST                                  | EDDY               |  |
| Bottom Hole Location If Different From Surface |          |          |                                  |          |               |                      |               |                                       |                    |  |
| UL or lot No.                                  | Section  | Township | Range                            | Lot Idn  | Feet from the | North/South line     | Feet from the | East/West line                        | County             |  |
|                                                |          |          |                                  |          |               |                      |               |                                       |                    |  |
| Dedicated Acres                                | Joint or | Infill ( | Consolidation C                  | Code Ord | er No.        |                      |               |                                       |                    |  |