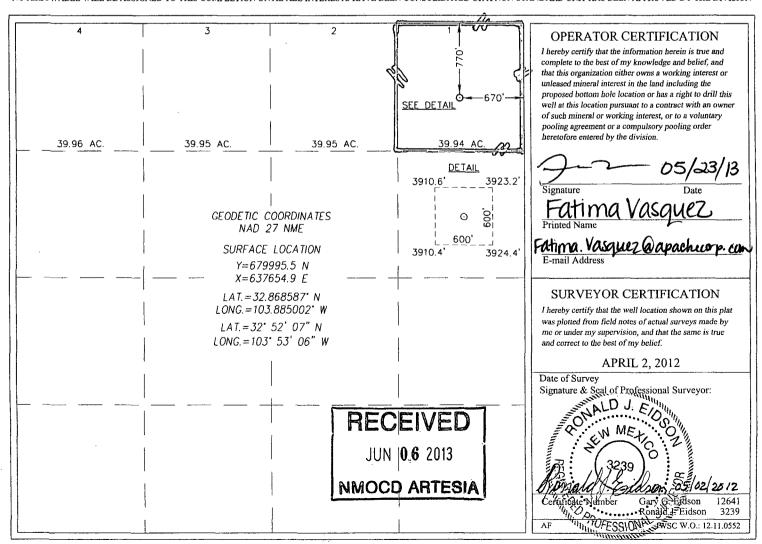

## WELL LOCATION AND ACREAGE DEDICATION PLAT

Pool Code

| 30-015-          | 4055     | )                                | 9683                      | 31         | Ca                 | <u>dar Lake</u>    | , Glorie      | ta-Veso        |                         |  |
|------------------|----------|----------------------------------|---------------------------|------------|--------------------|--------------------|---------------|----------------|-------------------------|--|
| 308724           |          |                                  | Property Name NFE FEDERAL |            |                    |                    |               |                | Well Number <b>0</b> 15 |  |
| 873 OGRID No.    |          | Operator Name APACHE CORPORATION |                           |            |                    |                    |               | _              | Elevation 3918'         |  |
| Surface Location |          |                                  |                           |            |                    |                    |               |                |                         |  |
| UL or lot No.    | Section  | Township                         | Range                     | Lot Idn    | Feet from the      | North/South line   | Feet from the | East/West line | County                  |  |
| 1                | 5        | 17-S                             | 31-E                      |            | 770                | NORTH              | 670           | EAST           | EDDY                    |  |
|                  |          |                                  |                           | Bottom Hol | e Location If Diff | erent From Surface |               |                |                         |  |
| UL or lot No.    | Section  | Township                         | Range                     | Lot Idn    | Feet from the      | North/South line   | Feet from the | East/West line | County                  |  |
| Dedicated Acres  | Joint or | Infill C                         | lonsolidation C           | ode Ord    | er No.             | <u></u>            |               |                |                         |  |