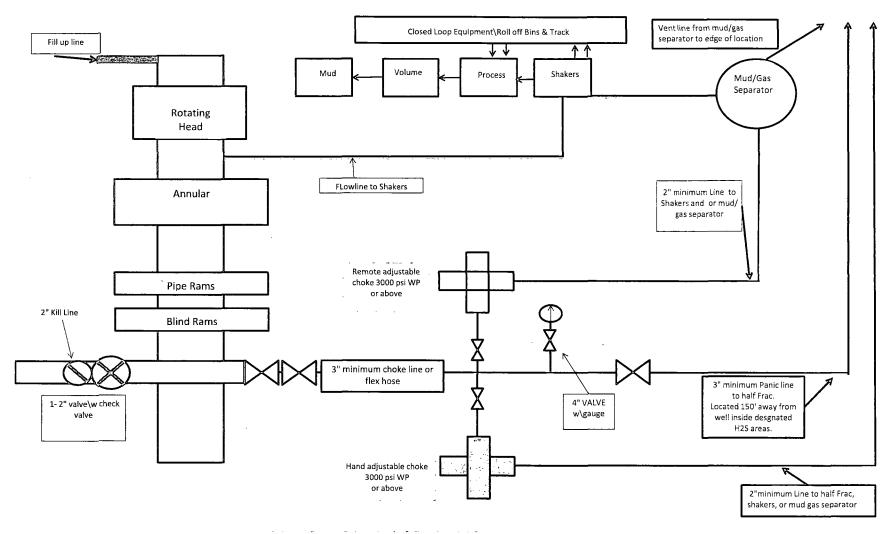

Note: all valves & lines on choke manifold are 3" unless otherwise noted. Exact manifold configuration may vary.

13-5/8" or 11" X 3-M BOPE (2 Rams and Rotating Head)
& Closed Loop System Equipment Schematic
H2S contingency
Diagram B