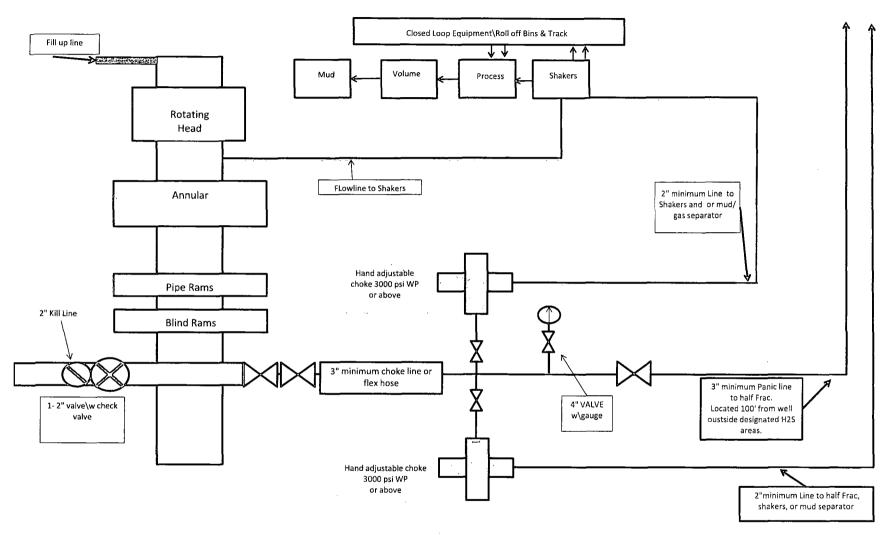

A function test to insure that the preventers are operating correctly will be performed on each trip.

13-5/8" or 11" X 3-M BOPE (2 Rams and Rotating Head)
& Closed Loop System Equipment Schematic
Diagram A