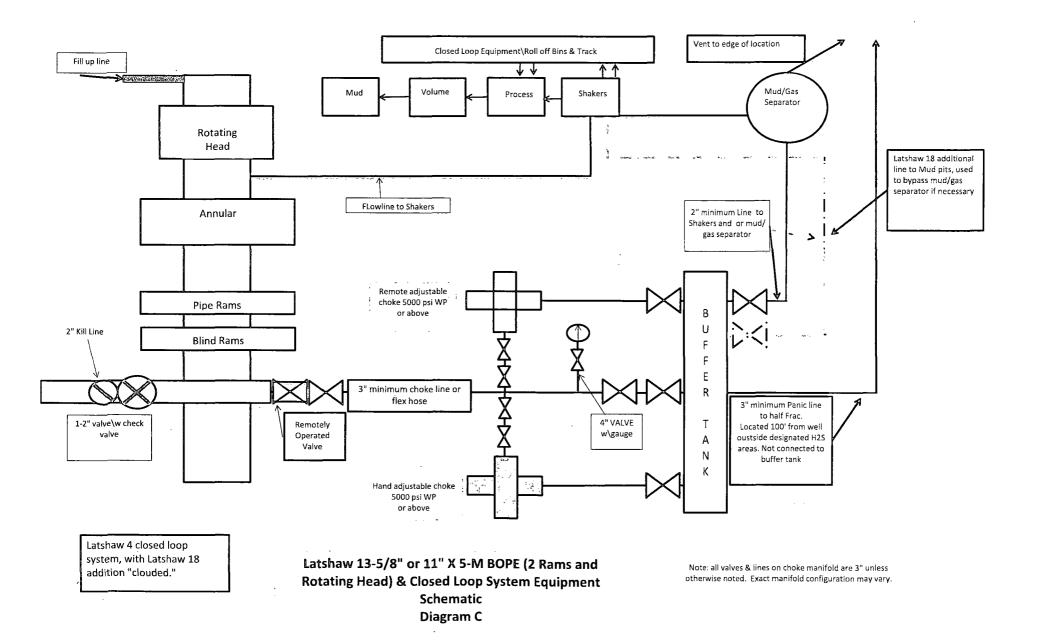

Note: all valves & lines on choke manifold are 3" unless otherwise noted. Exact manifold configuration may vary.